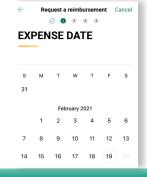

# How to Request a Reimbursement via Mobile App

Begin by clicking the "More" button and selecting "Request a Reimbursement." Follow the screen prompts to complete the request. Have your substantiation (receipt, EOB, etc.) ready to capture with device camera (refer to your plan specifics to find out if substantiation is required for manual reimbursements).