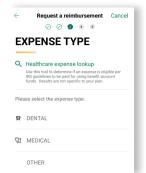

# How to Request a Reimbursement via Mobile App

Begin by clicking the "More" button and selecting "Request a Reimbursement." Follow the screen prompts to complete the request. Have your substantiation (receipt, EOB, etc.) ready to capture with device camera (refer to your plan specifics to find out if substantiation is required for manual reimbursements).