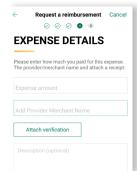

# How to Request a Reimbursement via Mobile App

Begin by clicking the "More" button and selecting "Request a Reimbursement." Follow the screen prompts to complete the request. Have your substantiation (receipt, EOB, etc.) ready to capture with device camera (refer to your plan specifics to find out if substantiation is required for manual reimbursements).