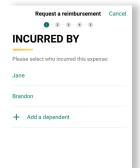

# How to Request a Reimbursement via Mobile App

Begin by clicking the "More" button and selecting "Request a Reimbursement." Follow the screen prompts to complete the request. Have your substantiation (receipt, EOB, etc.) ready to capture with device camera (refer to your plan specifics to find out if substantiation is required for manual reimbursements).