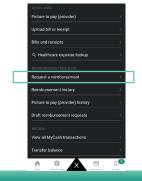

## What You Can Do (Functionality)

- ✓ Manage benefit cards in TASC Wallet
- ✓ Receive Alerts

Actions available under the "MORE" button:

- ✓ Pay a provider with "Picture to Pay"
- Upload/access substantiation
- Lookup eligible healthcare expenses
- Request a Reimbursement (see below)
- Transfer funds
- Manage MyCash Account
- Submit a Support Request (customer care)

# How to Request a Reimbursement via Mobile App

Begin by clicking the "More" button and selecting "Request a Reimbursement." Follow the screen prompts to complete the request. Have your substantiation (receipt, EOB, etc.) ready to capture with device camera (refer to your plan specifics to find out if substantiation is required for manual reimbursements).