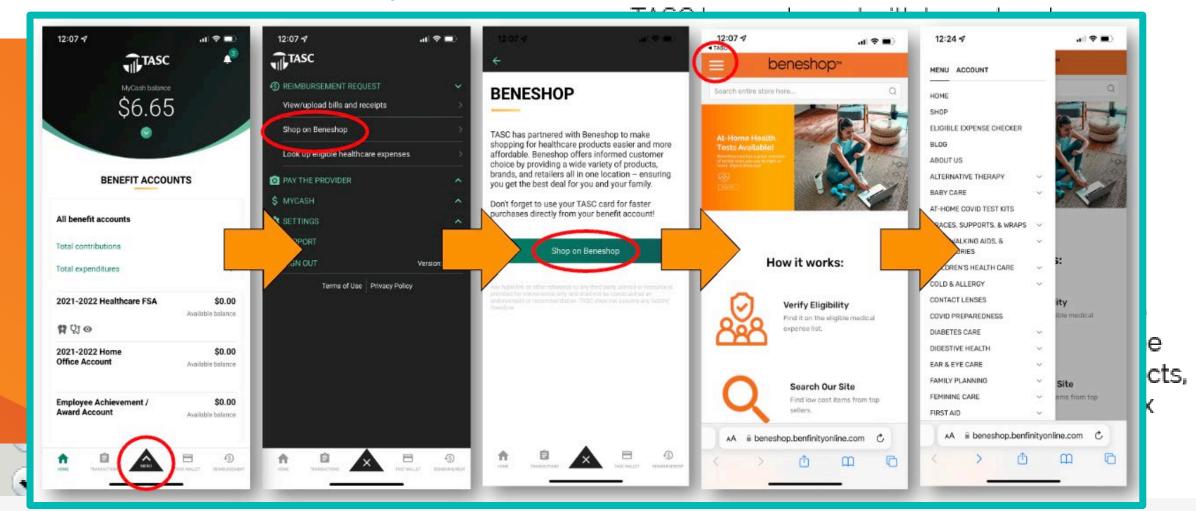

ill out the form and estimates will display automatically.

While this calculator will provide you with a snapshot based on your current situation, please revisit this calculator on a regular basis to check your estimated savings.

#### Take home pay is \$303.16 higher with FlexSystem



\*All calculations are based on current tax rates and are an estimate of savings.

## **Biometric Security**











# **Expense Eligibility Lookup**

- Check to see if a healthcare product is eligible for FSA reimbursement
- Scan the barcode using mobile device





### **Receipt Repository**

- Clean out your wallet!
- Digital filing
- Long term or short term storage
- Easily access to substantiate an eligible purchase







# beneshop

## New TASC Partnership

https://beneshop.benfinityonline.com/







### **Customer Care**



### **MyTASC Online**

- Log in to MyTASC
- Click "Contact Us"
- Fill out service request
- 24-48-hour response time



### **Interactive Voice Response**

- Have 12-digit Participant ID number ready
- Available 24/7

### **Live Telephone Support**

Monday-Friday
 8:00am - 5:00pm (all time zones)