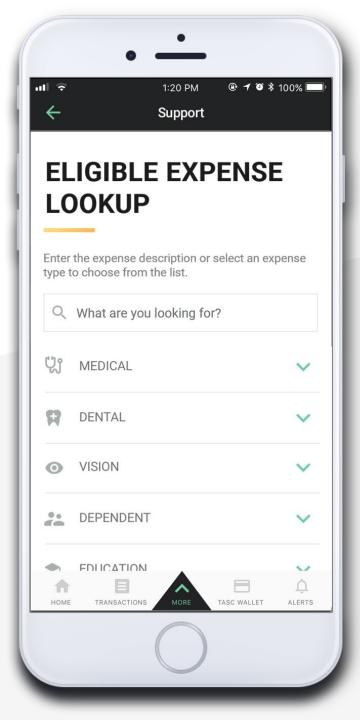

# **Expense Eligibility Lookup**

- Check to see if a healthcare product is eligible for FSA reimbursement
- Scan the barcode using mobile device