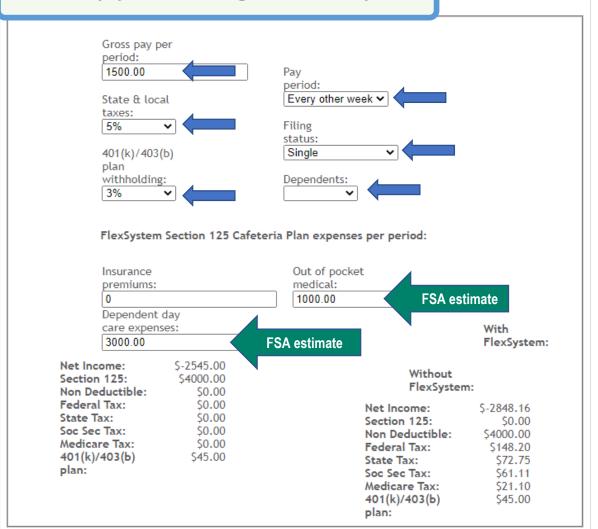

### **FSA Savings Calculator**

To calculate an estimate of your tax savings simply fill out the form and estimates will display automatically.

While this calculator will provide you with a snapshot based on your current situation, please revisit this calculator on a regular basis to check your estimated savings.

#### Take home pay is \$303.16 higher with FlexSystem

\*All calculations are based on current tax rates and are an estimate of savings.