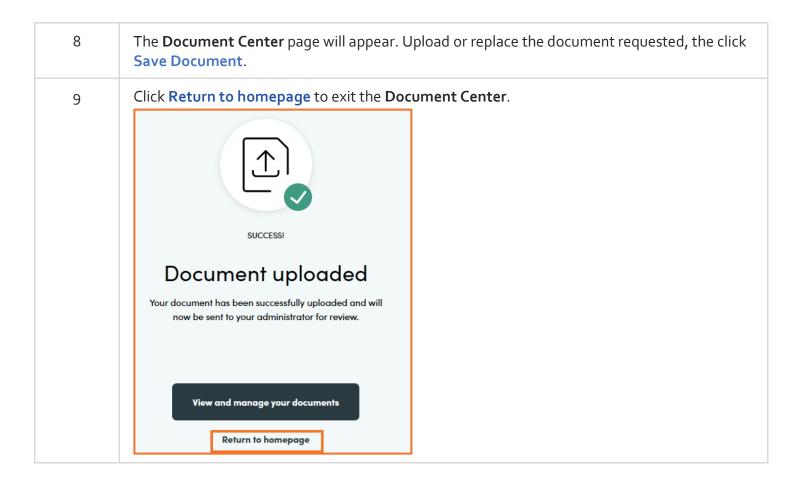

|
|   | You have 14 day(s) to elect your Current Enrollment benefits.                                                                                                                                                                  |
|   | Your document has been denied, and a new document needs to be uploaded.                                                                                                                                                        |
|   | Close                                                                                                                                                                                                                          |

## Benefitplace