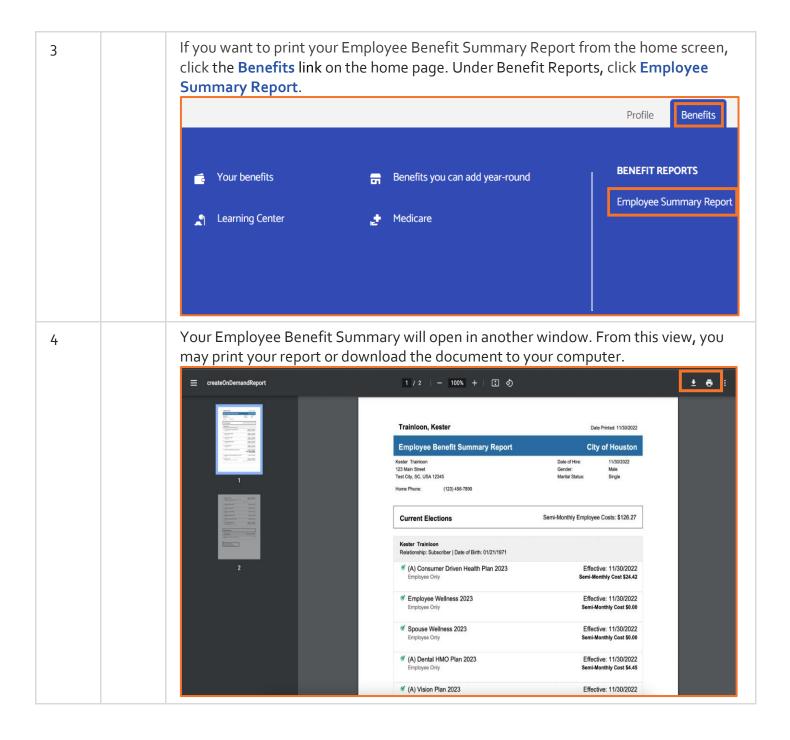

## How to View and Print your Employee Benefit Summary Report

After enrolling in benefits, you can view and print your Employee Benefit Summary report. This can be done after enrollment or from the home screen. Please follow the steps below to view and print your benefit summary report.