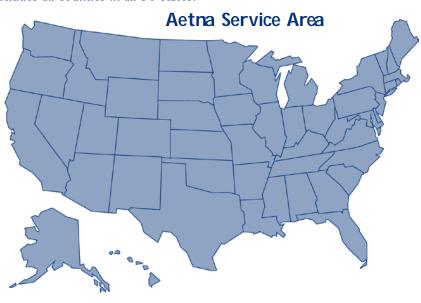

# **SERVICE AREAS**

The maps below show the service areas authorized by Medicare for Aetna, TexanPlus and Texas HealthSpring. Most counties include all zip codes.

As you know, the HMO Blue Texas service area spans 220 counties in Texas. These counties are not in the service area: Archer, Bandera, Bayor, Clay, Coryell, DeWitt, Dimmit, Duval, Edwards, Falls, Foard, Frio, Gillespie, Goliad, Hamilton, Hardeman, Jim Hogg, Kerr, Kinney, Knox, La Salle, Lampasas, Limestone, Live Oak, Llano, McMullen, Maverick, Real, Uvalde, Webb, Wichita, Wilbarger, Zapata, Zaval.

The PPO offers doctors in 49 states, excluding Montana.

If TexanPlus and Texas HealthSpring expand into other counties, we will notify you about enrollment opportunities. Aetna FFS includes all counties in all 50 states.