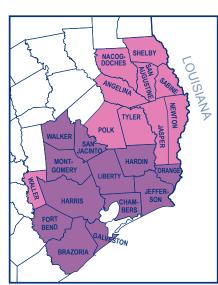

# TexanPlus & Texas HealthSpring Service Areas

TexanPlus & Texas HealthSpring Texas HealthSpring Only

#### TexanPlus counties are:

Brazoria, Chambers, Fort Bend, Galveston zip codes: 77510, 77511, 77517, 77518, 77539, 77546, 77549, 77563, 77565, 77568, 77573, 77574, 77590, 77591, 77592, Harris, Hardin, Jefferson, Liberty, Montgomery and Orange

#### **Texas HealthSpring** counties are:

Angelina, Brazoria, Cameron, Chambers, Fort Bend, Galveston zip codes: 77510, 77511, 77517, 77518, 77539, 77546, 77549, 77563, 77565, 77568, 77573, 77574, 77590, 77591, 77592, Harris, Hardin, Hidalgo, Jasper, Jefferson, Liberty, Montgomery, Nacogdoches, Newton, Orange, Polk, Sabine, San Augustine, San Jacinto, Shelby, Tyler, Walker, Waller and Willacy