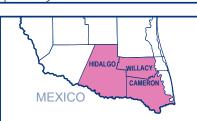

# TexanPlus & Texas HealthSpring Service Areas

TexanPlus & Texas HealthSpring Texas HealthSpring Only

#### **Texas HealthSpring** counties are:

Angelina, Brazoria, Cameron, Chambers, Fort Bend, Galveston zip codes: 77510, 77511, 77517, 77518, 77539, 77546, 77549, 77563, 77565, 77568, 77573, 77574, 77590, 77591, 77592, Harris, Hardin, Hidalgo, Jasper, Jefferson, Liberty, Montgomery, Nacogdoches, Newton, Orange, Polk, Sabine, San Augustine, San Jacinto, Shelby, Tyler, Walker, Waller and Willacy