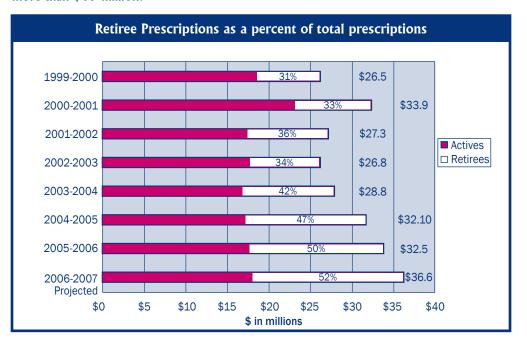

Each retiree who enrolled in a Medicare Advantage plan for 12 months in 2006 saved the city about \$5000, for a total of \$4.9 million. That translates into real money for you, because those same retirees saved over **\$1.9 million** in premiums in 12 months. And you can calculate what lower copayments mean to your wallet.