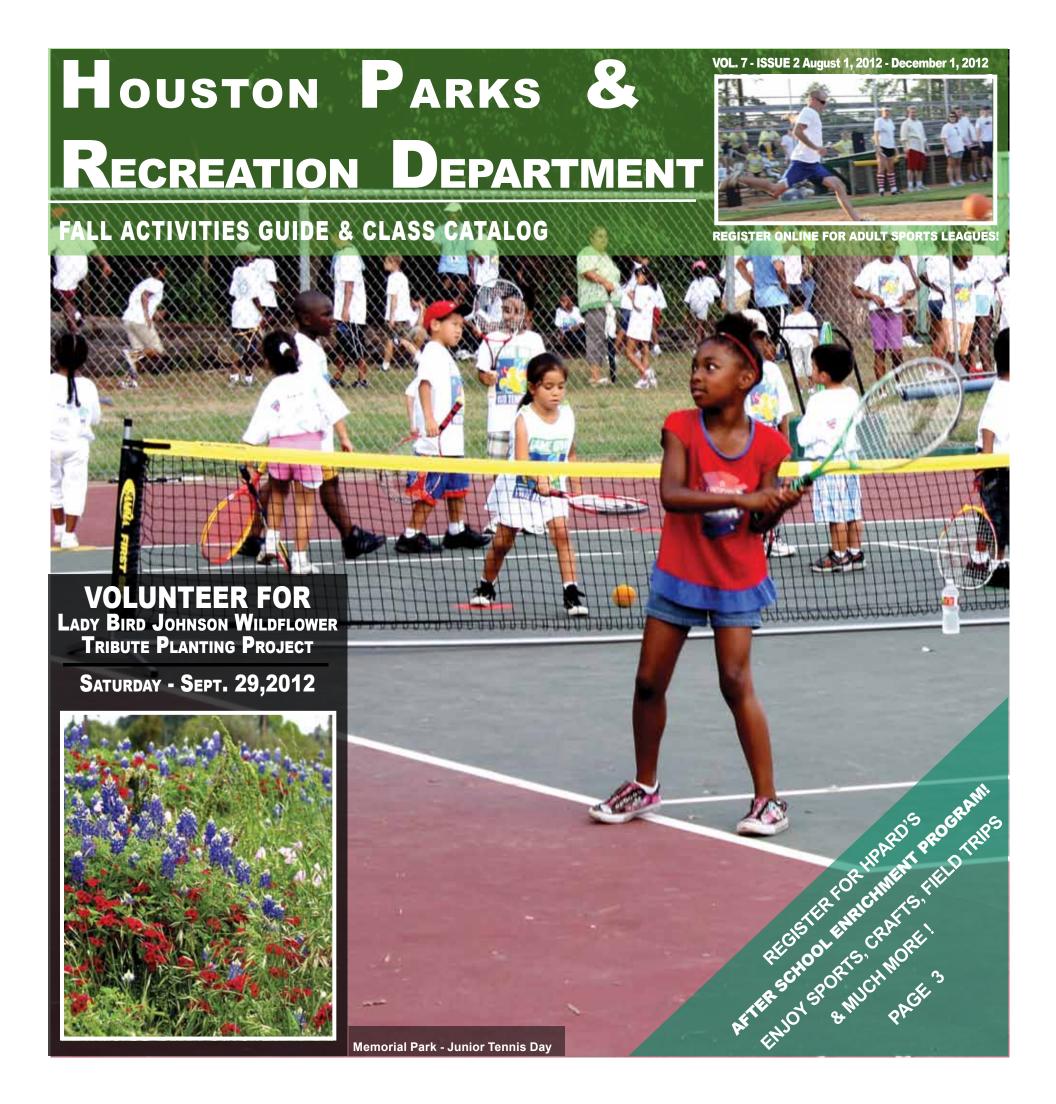

## Grand Opening NEW Kingwood Community Center! 4102 Rustic Wood

Centrally located, the center is available for rentals that may include wedding receptions, parties, meeting, workshops and specialty classes. It offers 2 meeting rooms, an auditorium style room, a fully furnished commercial kitchen, a kitchen servery, a lobby and office/reception areas.

For More Information On The Kingwood Community Center Grand Opening Ceremony Visit www.houstonparks.org

ife is good on the Texas Gulf Coast, & it's even better when you get outside! Fall is one of the best times of year in the Houston area for outdoor activities. HPARD's community centers offer classes & programs for all ages to help you take advantage of the beautiful weather outdoors in your neighborhood parks. We hope you'll take advantage of both the weather & our programming to make this your best fall ever. Just take a look inside this catalog to find great ways to spend your free time.

For youth we offer a number of opportunities to learn & get active at HPARD parks. Children in Houston can learn tennis or golf, for FREE, through our Youth Tennis Program & The First Tee of Houston at FM Law Park. The After School Enrichment Program, for children ages 6 – 13, is offered at community centers all over the city. It offers a variety of activities including: arts & crafts, games, entertainment, special events, sports, field trips, nature explorations & more, again, FREE of charge. Contact your local community center for more details - a list of those centers can be found on page 57 of this catalog. Be sure to give your center a call!

Ready to stretch those muscles & take part in a team sport? HPARD's Adult Sports Leagues give you several options, both in activity & location. What better time to run the bases or kick a ball than under an autumn sky in Houston? Check out what we have to offer, then log on & register your team for a fall league!