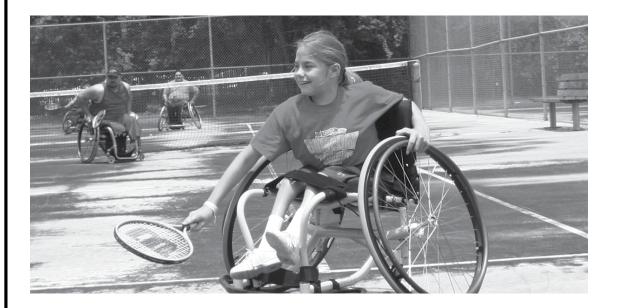

The D-Tag program is **FREE**; however, participants must complete six hours of community service before the procedure is performed. All youth under the age of 17 must complete a Parent or Guardian Permission Form to participate. Registration is required.