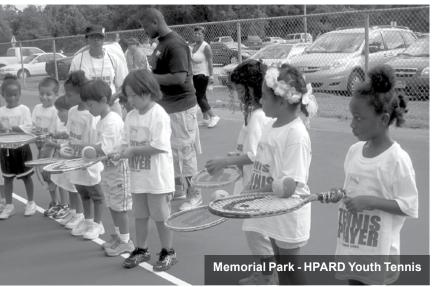

#### **Fall Youth Tennis**

The Youth Tennis Program is a FREE program offered at a variety of public parks throughout the year by the Houston Parks & Recreation Department (HPARD) in partnership with the Houston Tennis Association, Inc.- NJTL. The program is designed to provide children, with the fundamentals of the game of tennis & educational components that develop life skills. Equipment is available for use during class. No pre-registration is necessary; however, you may register online at www.houstonparks.org.

Ages: 6 - 18
Registration: Online or On Site First Day of Class

Fees:
Fall I:

Fall II: Information: FREE
Aug 27 - Oct 4
Oct 8 - Nov 15
(713) 803-1112

| Age    | Class                        | Description                                          | Time              |
|--------|------------------------------|------------------------------------------------------|-------------------|
| 6 - 10 | Beginners                    | Emphasis on fun                                      | 4:15 pm - 5:15 pm |
| 8 - 18 | Beginners/Advanced Beginners | Emphasis on learning                                 | 5:15 pm - 6:15 pm |
| 8 - 18 | Intermediates *              | Skill development/match play (must pass skills test) | 6:15 pm - 7:15 pm |