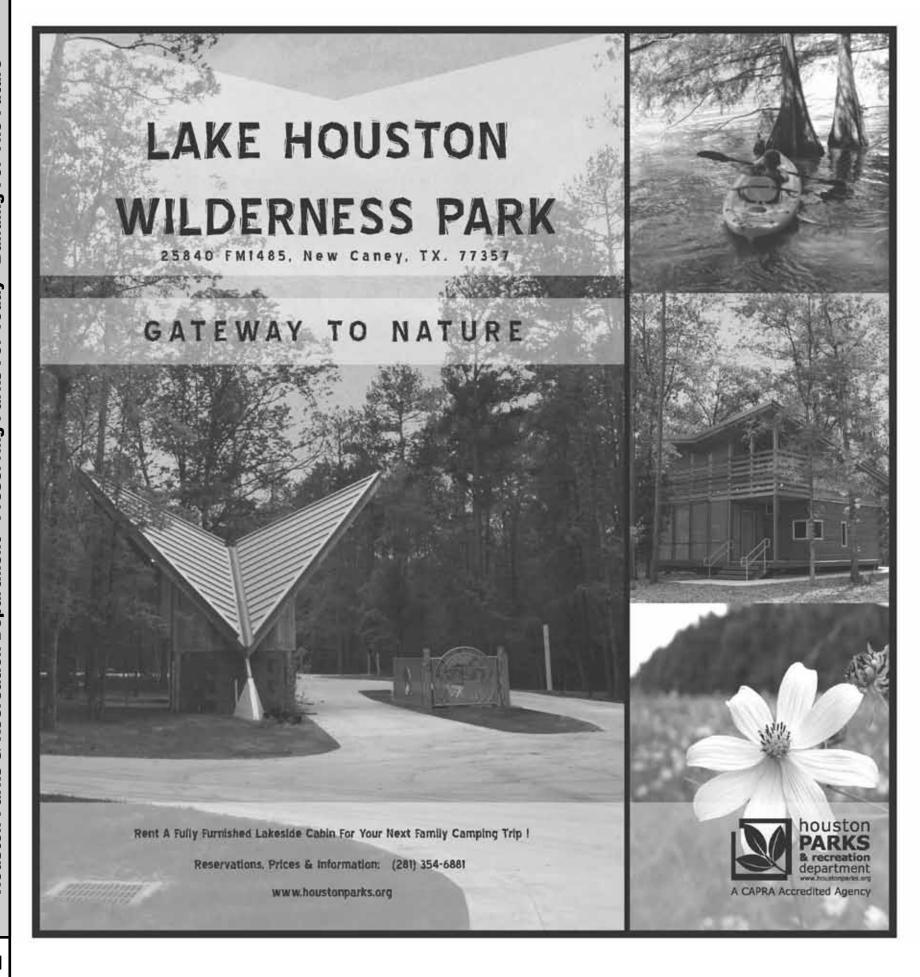

If you're looking for a getaway that's still close to home, then check out Lake Houston Wilderness Park! This 5,000-acre park is about 30 minutes north of the city near New Caney. It offers miles of walkable woodland trails & creeks. You can go kayaking, take a hike & go camping! If your idea of camping means having all the conveniences of home - don't worry - we have NEW fully equipped cabins around a NEW lake that are the perfect camping site for you! Whether you want to camp in a tent or in the new cabins, Lake Houston Wilderness Park is the perfect place for you to get in touch with nature & unwind from the stress of urban life!