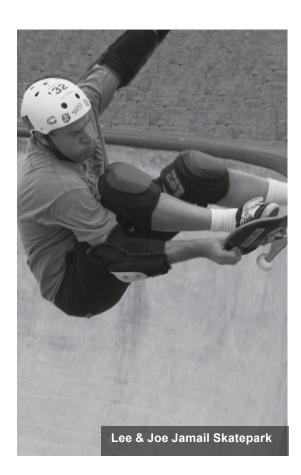

#### Lee & Joe Jamail Skatepark 103 Sabine (KM 493K)

The Lee & Joe Jamail Skatepark is the first world-class in-ground skatepark that put Houston on the map as one of the nations best venues for this fast growing, dynamic sport. The Lee & Joe Jamail skatepark is a great place for skaters to work on their kick flip, Ollie, fakie big spin or to learn how to stay balanced!

Ages:

Fees: FREE

**Hours:** 9:00 am - 10:00 pm Mon - Sun

**Location:** 103 Sabine Street, 77007 **Information:** (713) 222-5500

This 12,070 square foot facility measures 142' X 85'. Components include half pipes, roll-in, bank ramp, quarter pipes, half pipe, street spine, jump box, grind rail 14', grind ledge 14', pyramid 6', grind rail square 12', grind rail round 12', & a grindbox (kinked).