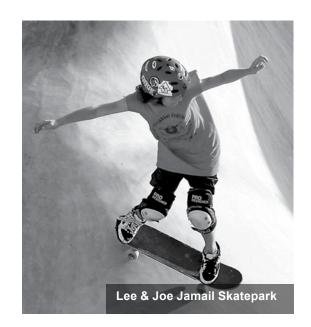

#### Lee & Joe Jamail Skatepark 103 Sabine (KM 493K)

The Lee & Joe Jamail Skatepark is the first world-class in-ground skatepark that put Houston on the map as one of the nations best venues for this fast growing, dynamic sport. The Lee & Joe Jamail skatepark is a great place for skaters to work on their kick flip, Ollie, fakie big spin or to learn how to stay balanced!

Ages:

Fees: FREE

**Hours:** 9:00 am - 10:00 pm Mon - Sun

**Location:** 103 Sabine Street, 77007 **Information:** (713) 222-5500

This 12,070 square foot facility measures 142' X 85'. Components include half pipes, roll-in, bank ramp, quarter pipes, half pipe, street spine, jump box, grind rail 14', grind ledge 14', pyramid 6', grind rail square 12', grind rail round 12', & a grindbox (kinked).