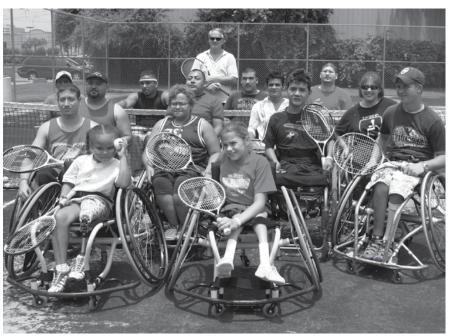

The D-Tag program is **FREE**; however, participants must complete six hours of community service before the procedure is performed. All youth under the age of 17 must complete a Parent or Guardian Permission Form to participate. Registration is required.