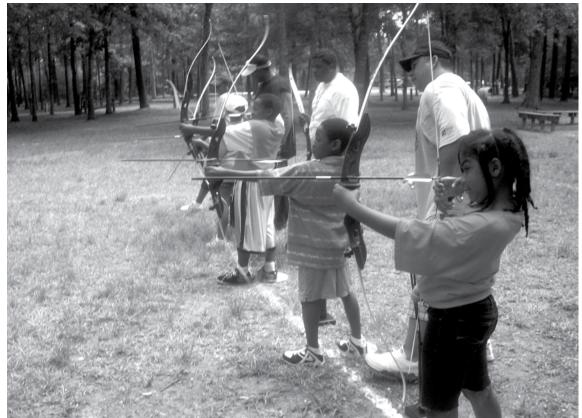

## JUNIOBolf

The First Tee of Houston at FM Law Park's mission is to positively impact the lives of young people in the Greater Houston area by "promoting character development & life-enhancing values through the game of golf." The curriculum is delivered by trained First Tee coaches. The First Tee of Houston at FM Law Park is an affiliate of the national First Tee Program.

#### The First Tee of Houston at FM Law Park

 Ages:
 7 – 18

 Registration:
 Varies

 (Classes limited to first 40 registrants)

 Fee:
 FREE

 Session V:
 Aug 21 – Sept 29

 Session VI:
 Oct 9 – Nov 17

 Location:
 FM Law Park (KM 530K)