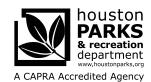

The D-Tag program is **FREE**; however, participants must complete six hours of community service before the procedure is performed. All youth under the age of 17 must complete a Parent or Guardian Permission Form to participate. Registration is required.