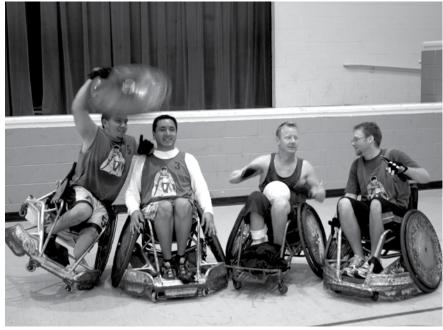

The D-Tag program is **FREE**; however, participants must complete six hours of community service before the procedure is performed. All youth under the age of 17 must complete a Parent or Guardian Permission Form to participate. Registration is required.