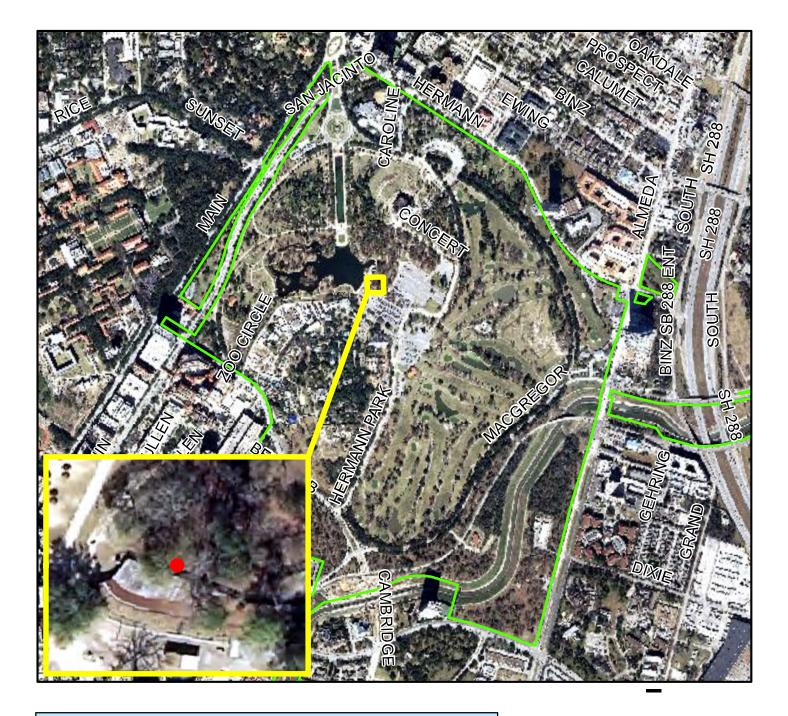

## First Amendment Expression - Hermann Park # 1

The area inside of the red square only is considered the First Amendment Expression Area. This is a 10ft x 10ft square located at Latitude: 29°43'1.07"N Longitude: 95°23'23.19"W

These areas are open to users for exercise of First Amendment rights during park hours. Users must register with HPARD Permits Office in order to reserve the area in advance. Although not a requirement of the area's use, it is recommended that all users register to avoid conflicts.