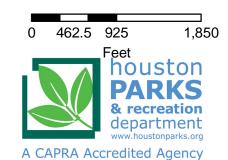

## First Amendment Expression - Hermann Park # 2

The area inside of the red square only is considered the First Amendment Expression Area. This is a 10ft x 10ft square located at Latitude: 29°43'15.36"N Longitude: 95°23'19.07"W

These areas are open to users for exercise of First Amendment rights during park hours. Users must register with HPARD Permits Office in order to reserve the area in advance. Although not a requirement of the area's use, it is recommended that all users register to avoid conflicts.