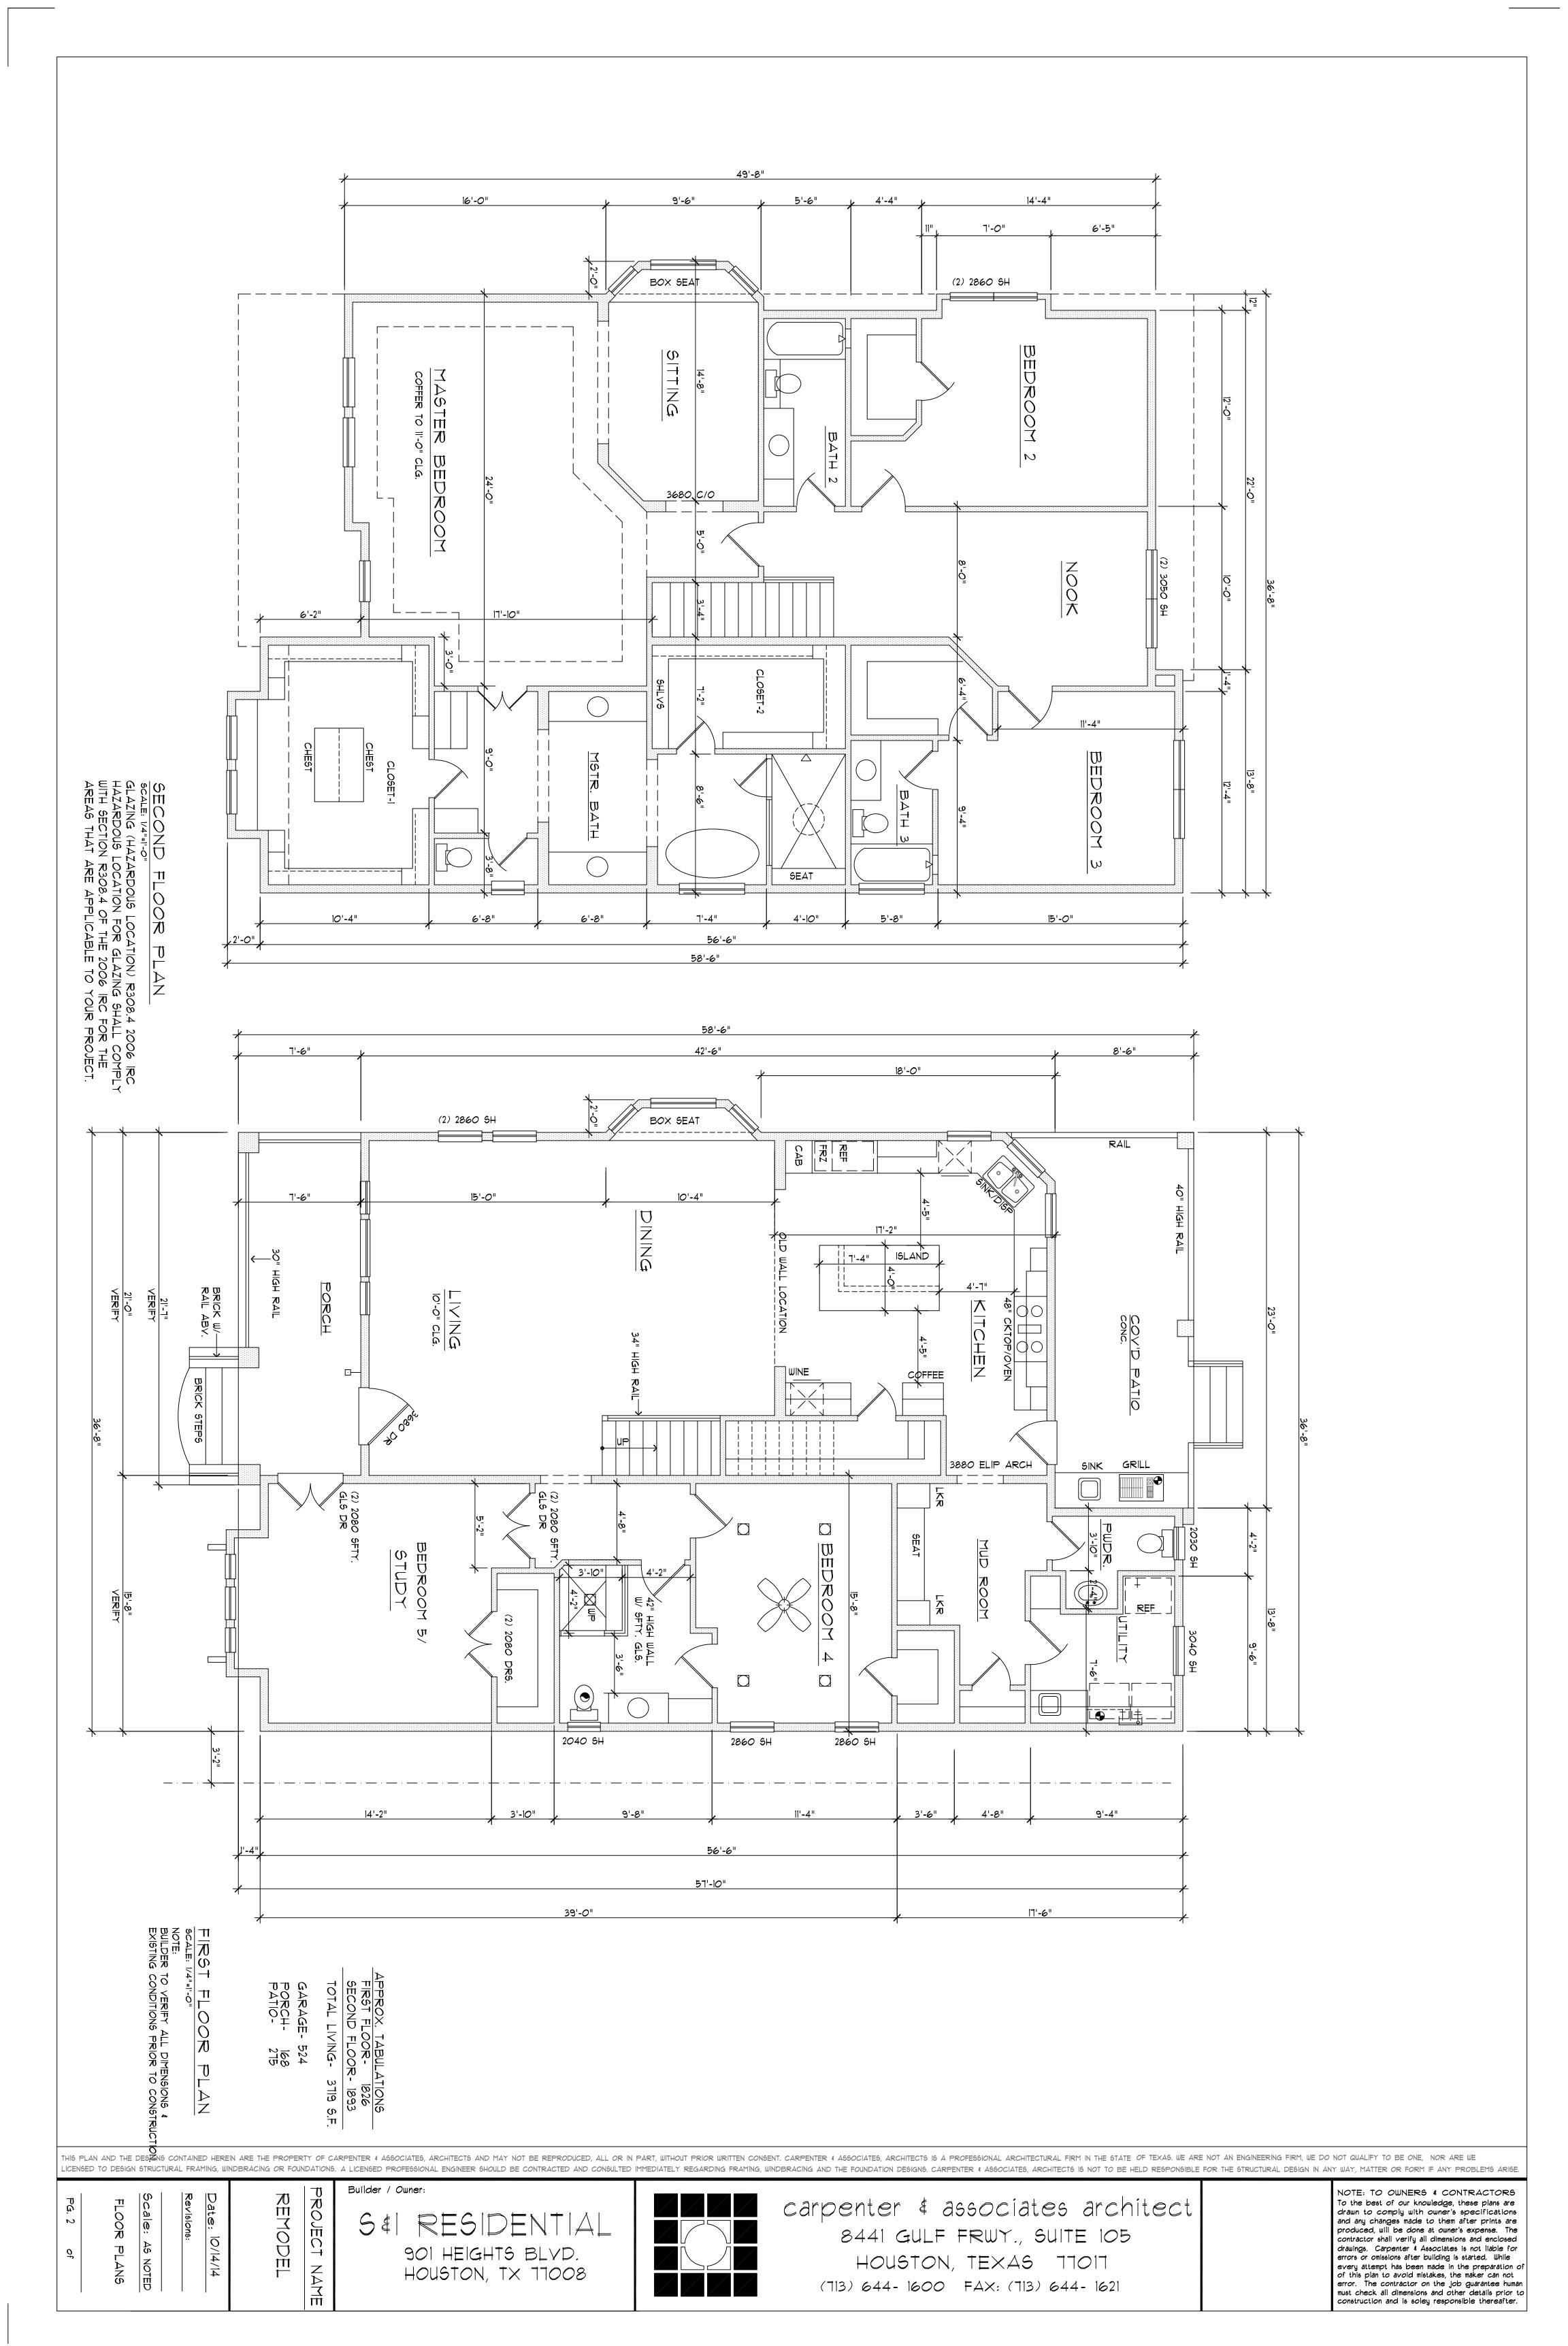

# 901 Heights Blvd.

## **Property Description**

The current property as it exists today is a vacant structure that has been gutted by the previous owner. It is obvious that the prior owners of this property intended to remodel the property in some capacity and has stripped out all interior walls and important historical details from inside the structure. The project was then abandoned for what seems quite some time and the home was left to the elements. The home has also been at some point cover by vinyl siding and no original historical details seem to be remaining on the exterior of the home. Upon engineering inspection (report submitted along with this request) it was deemed that the damage done by the elements as well as the previous owner and the presence of dry wood termites (inspected by termite company, report also included) have left this home in a state of extreme disrepair.