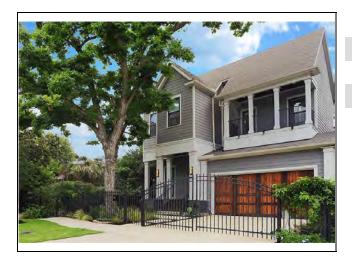

# 901 Heights Blvd.

## **Property Description**

The current property as it exists today is a vacant structure that has been gutted by the previous owner. It is obvious that the prior owners of this property intended to remodel the property in some capacity and has stripped out all interior walls and important historical details from inside the structure. The project was then abandoned for what seems quite some time and the home was left to the elements. The home has also been at some point cover by vinyl siding and no original historical details seem to be remaining on the exterior of the home. Upon engineering inspection (report submitted along with this request) it was deemed that the damage done by the elements as well as the previous owner and the presence of dry wood termites (inspected by termite company, report also included) have left this home in a state of extreme disrepair.

# **Exterior Photos**

## **House:**

Front view of existing house from Heights Blvd.

Left view of house from 9<sup>th</sup> Street

Rear view of home from backyard

Right side view from next door