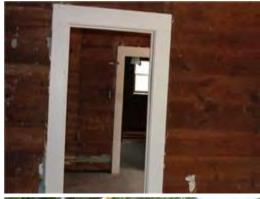

## **Property Description**

The current property as it exists today is a vacant structure that has been gutted by the previous owner. It is obvious that the prior owners of this property intended to remodel the property in some capacity and has stripped out all interior walls and important historical details from inside the structure. The project was then abandoned for what seems quite some time and the home was left to the elements. The home has also been at some point cover by vinyl siding and no original historical details seem to be remaining on the exterior of the home. Upon engineering inspection (report submitted along with this request) it was deemed that the damage done by the elements as well as the previous owner and the presence of dry wood termites (inspected by termite company, report also included) have left this home in a state of extreme disrepair.