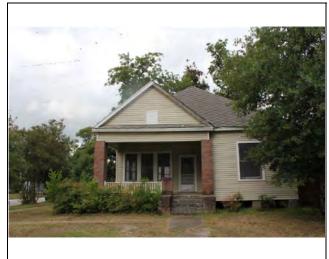

## **Property Description**

The current property as it exists today is a vacant structure that has been gutted by the previous owner. It is obvious that the prior owners of this property intended to remodel the property in some capacity and has stripped out all interior walls and important historical details from inside the structure. The project was then abandoned for what seems quite some time and the home was left to the elements. The home has also been at some point cover by vinyl siding and no original historical details seem to be remaining on the exterior of the home. Upon engineering inspection (report submitted along with this request) it was deemed that the damage done by the elements as well as the previous owner and the presence of dry wood termites (inspected by termite company, report also included) have left this home in a state of extreme disrepair.

# **Exterior Photos**

## **House:**

Front view of existing house from Heights Blvd.

Left view of house from 9<sup>th</sup> Street

Rear view of home from backyard

Right side view from next door