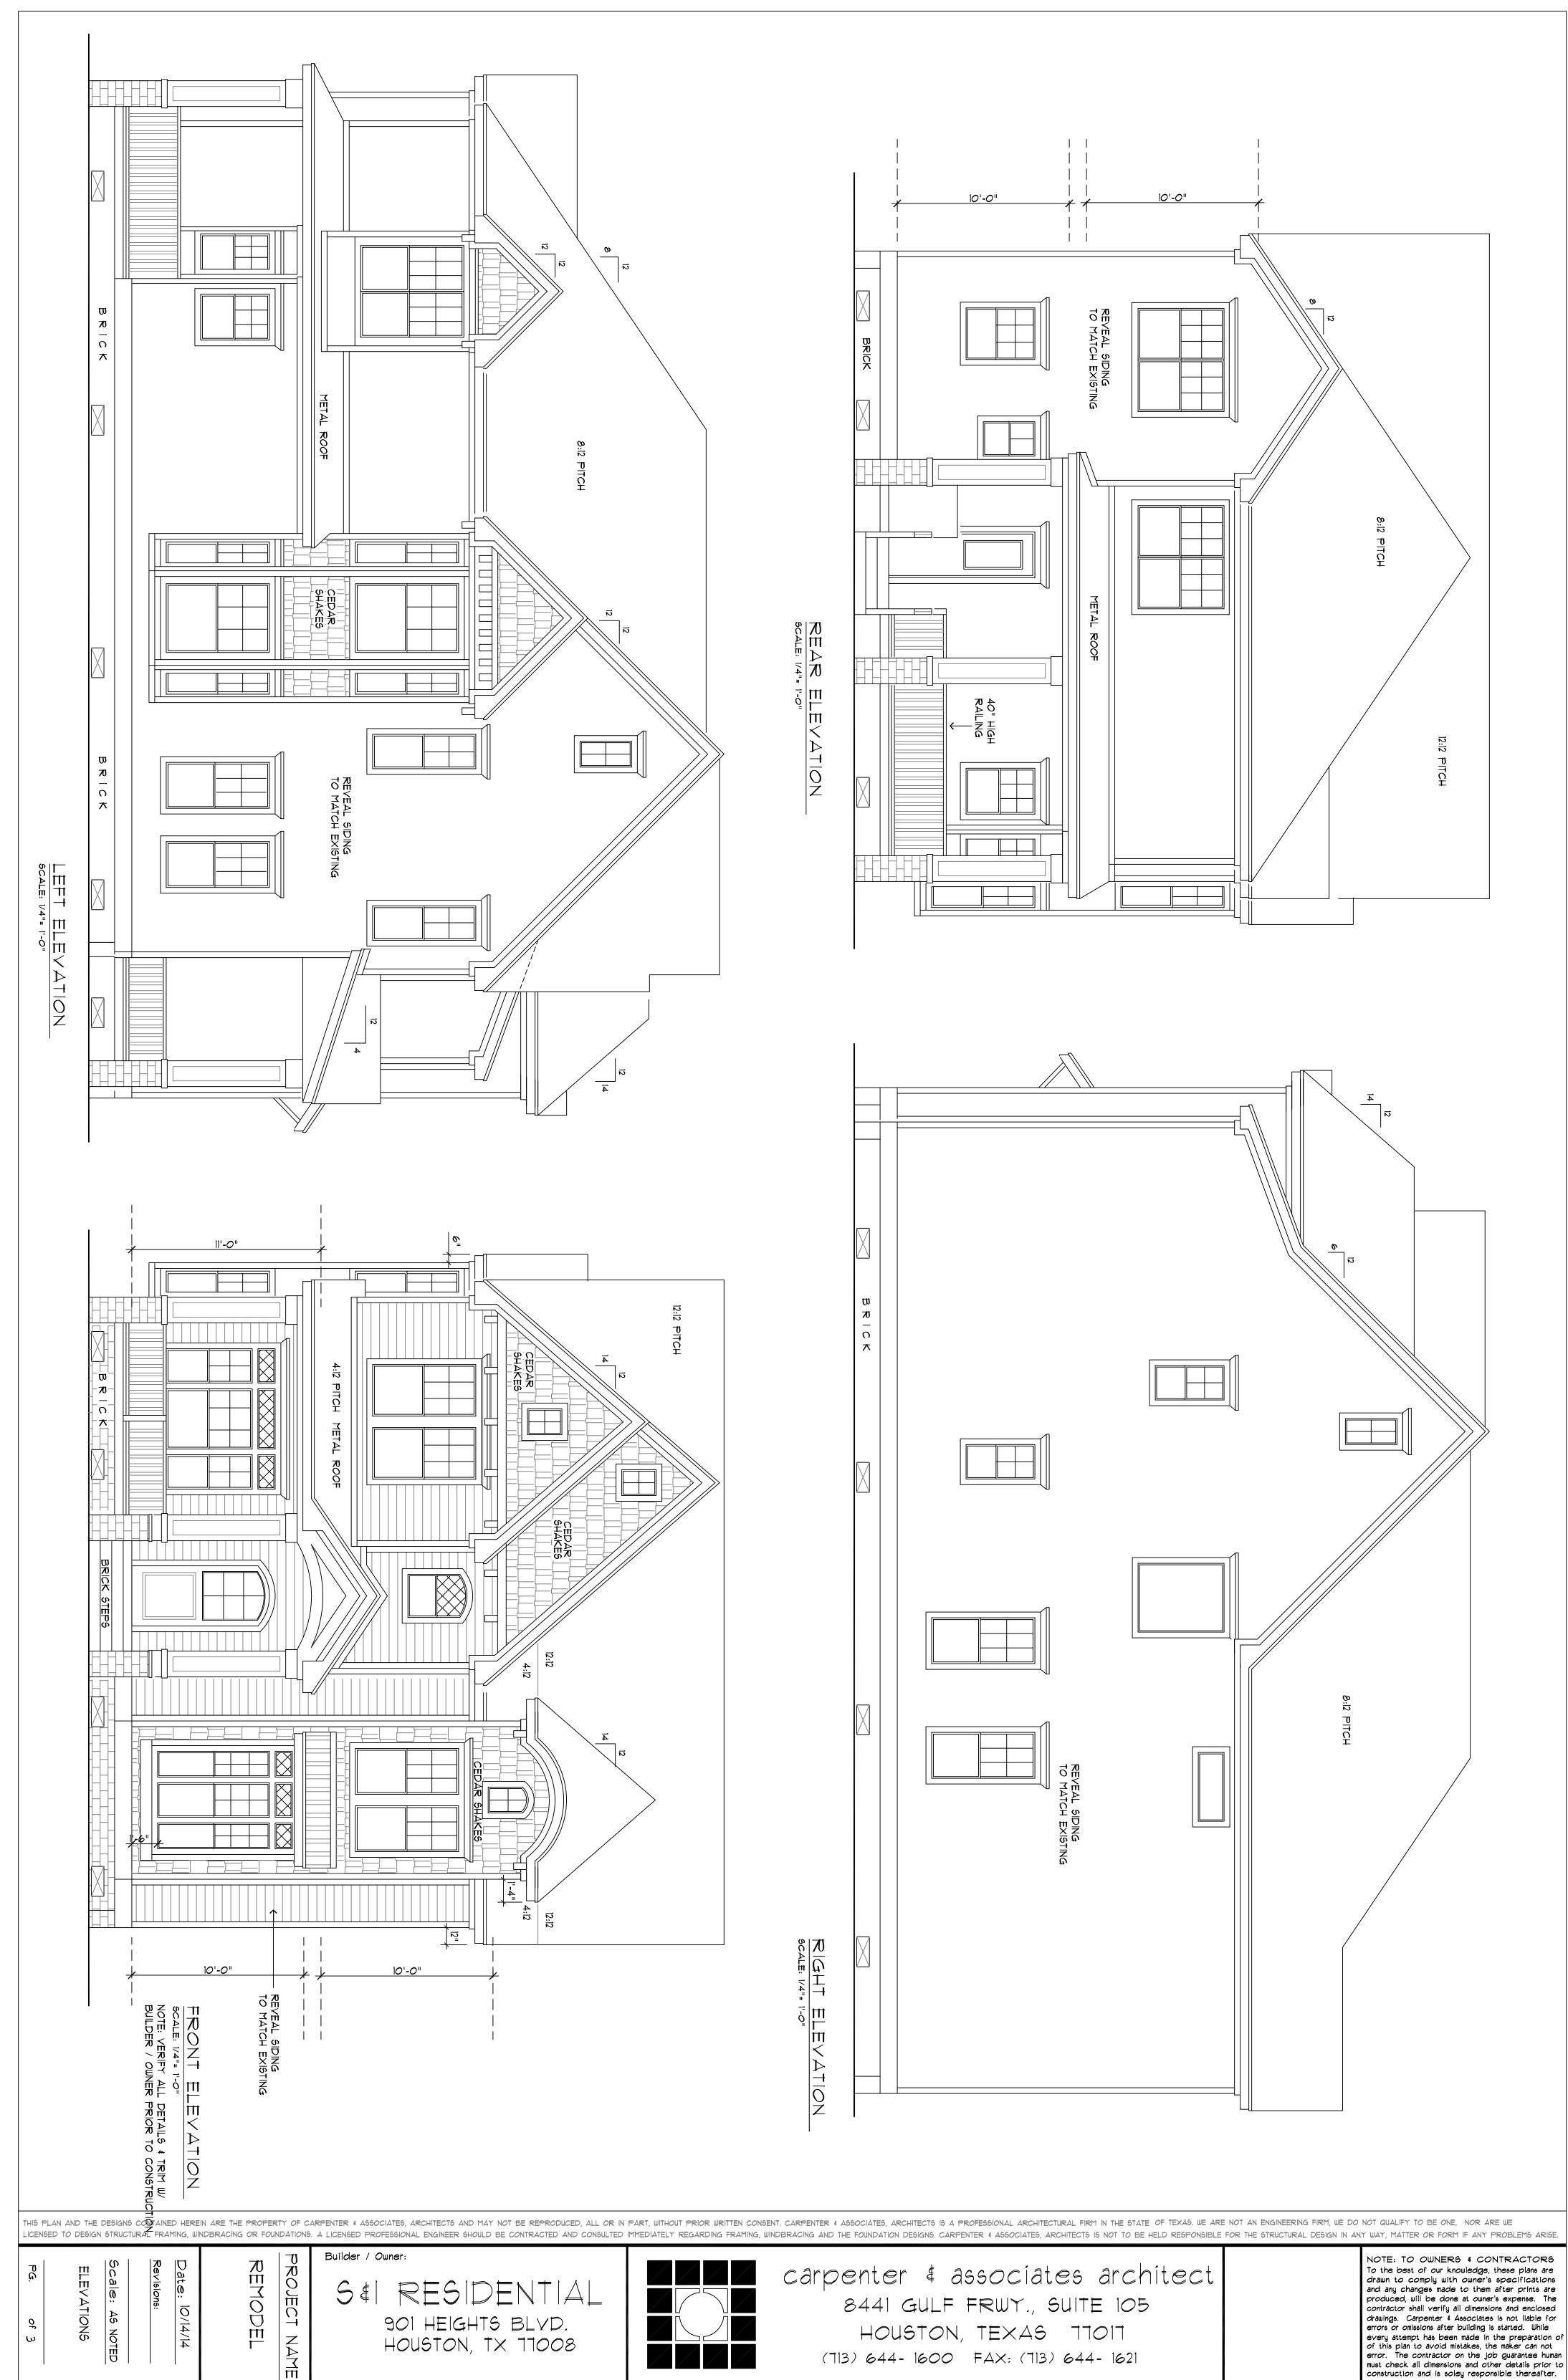

# 901 Heights Blvd.

## **Property Description**

The current property as it exists today is a vacant structure that has been gutted by the previous owner. It is obvious that the prior owners of this property intended to remodel the property in some capacity and has stripped out all interior walls and important historical details from inside the structure. The project was then abandoned for what seems quite some time and the home was left to the elements. The home has also been at some point cover by vinyl siding and no original historical details seem to be remaining on the exterior of the home. Upon engineering inspection (report submitted along with this request) it was deemed that the damage done by the elements as well as the previous owner and the presence of dry wood termites (inspected by termite company, report also included) have left this home in a state of extreme disrepair.

# **Exterior Photos**

## **House:**

Front view of existing house from Heights Blvd.

Left view of house from 9<sup>th</sup> Street

Rear view of home from backyard

Right side view from next door

# **Garage:**

Front View from 9<sup>th</sup> Street

Left side view from alley

Rear view from backyard

Right side view from back door of house

THIS PLAN AND THE DESIGNS CONTAINED HEREIN ARE THE PROPERTY OF CARPENTER & ASSOCIATES, ARCHITECTS IS A PROFESSIONAL ARCHITECTURAL FIRM IN THE STATE OF TEXAS. WE ARE NOT AN ENGINEERING FIRM, WE DO NOT QUALIFY TO BE ONE, NOR ARE WE LICENSED TO DESIGN STRUCTURAL FRAMING, WINDBRACING OR FOUNDATIONS. A LICENSED PROFESSIONAL ENGINEER SHOULD BE CONTRACTED AND CONSULTED IMMEDIATELY REGARDING FRAMING, WINDBRACING OR FOUNDATION DESIGNS. CARPENTER & ASSOCIATES, ARCHITECTS IS NOT TO BE HELD RESPONSIBLE FOR THE STRUCTURAL DESIGN IN ANY WAY, MATTER OR FORM IF ANY PROBLEMS ARISE.