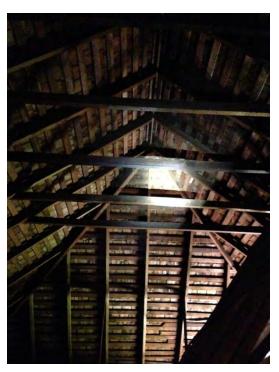

## **Property Description**

The current property as it exists today is a vacant structure that has been gutted by the previous owner. It is obvious that the prior owners of this property intended to remodel the property in some capacity and has stripped out all interior walls and important historical details from inside the structure. The project was then abandoned for what seems quite some time and the home was left to the elements. The home has also been at some point cover by vinyl siding and no original historical details seem to be remaining on the exterior of the home. Upon engineering inspection (report submitted along with this request) it was deemed that the damage done by the elements as well as the previous owner and the presence of dry wood termites (inspected by termite company, report also included) have left this home in a state of extreme disrepair.