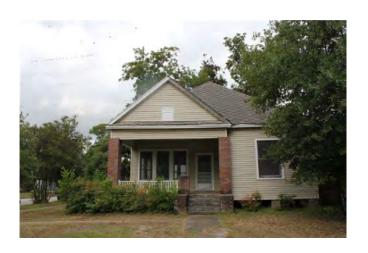

# 901 Heights Blvd.

## **Property Description**

The current property as it exists today is a vacant structure that has been gutted by the previous owner. It is obvious that the prior owners of this property intended to remodel the property in some capacity and has stripped out all interior walls and important historical details from inside the structure. The project was then abandoned for what seems quite some time and the home was left to the elements. The home has also been at some point cover by vinyl siding and no original historical details seem to be remaining on the exterior of the home. Upon engineering inspection (report submitted along with this request) it was deemed that the damage done by the elements as well as the previous owner and the presence of dry wood termites (inspected by termite company, report also included) have left this home in a state of extreme disrepair.

# **Exterior Photos**

## **House:**

Front view of existing house from Heights Blvd.

Left view of house from 9<sup>th</sup> Street

Rear view of home from backyard

Right side view from next door