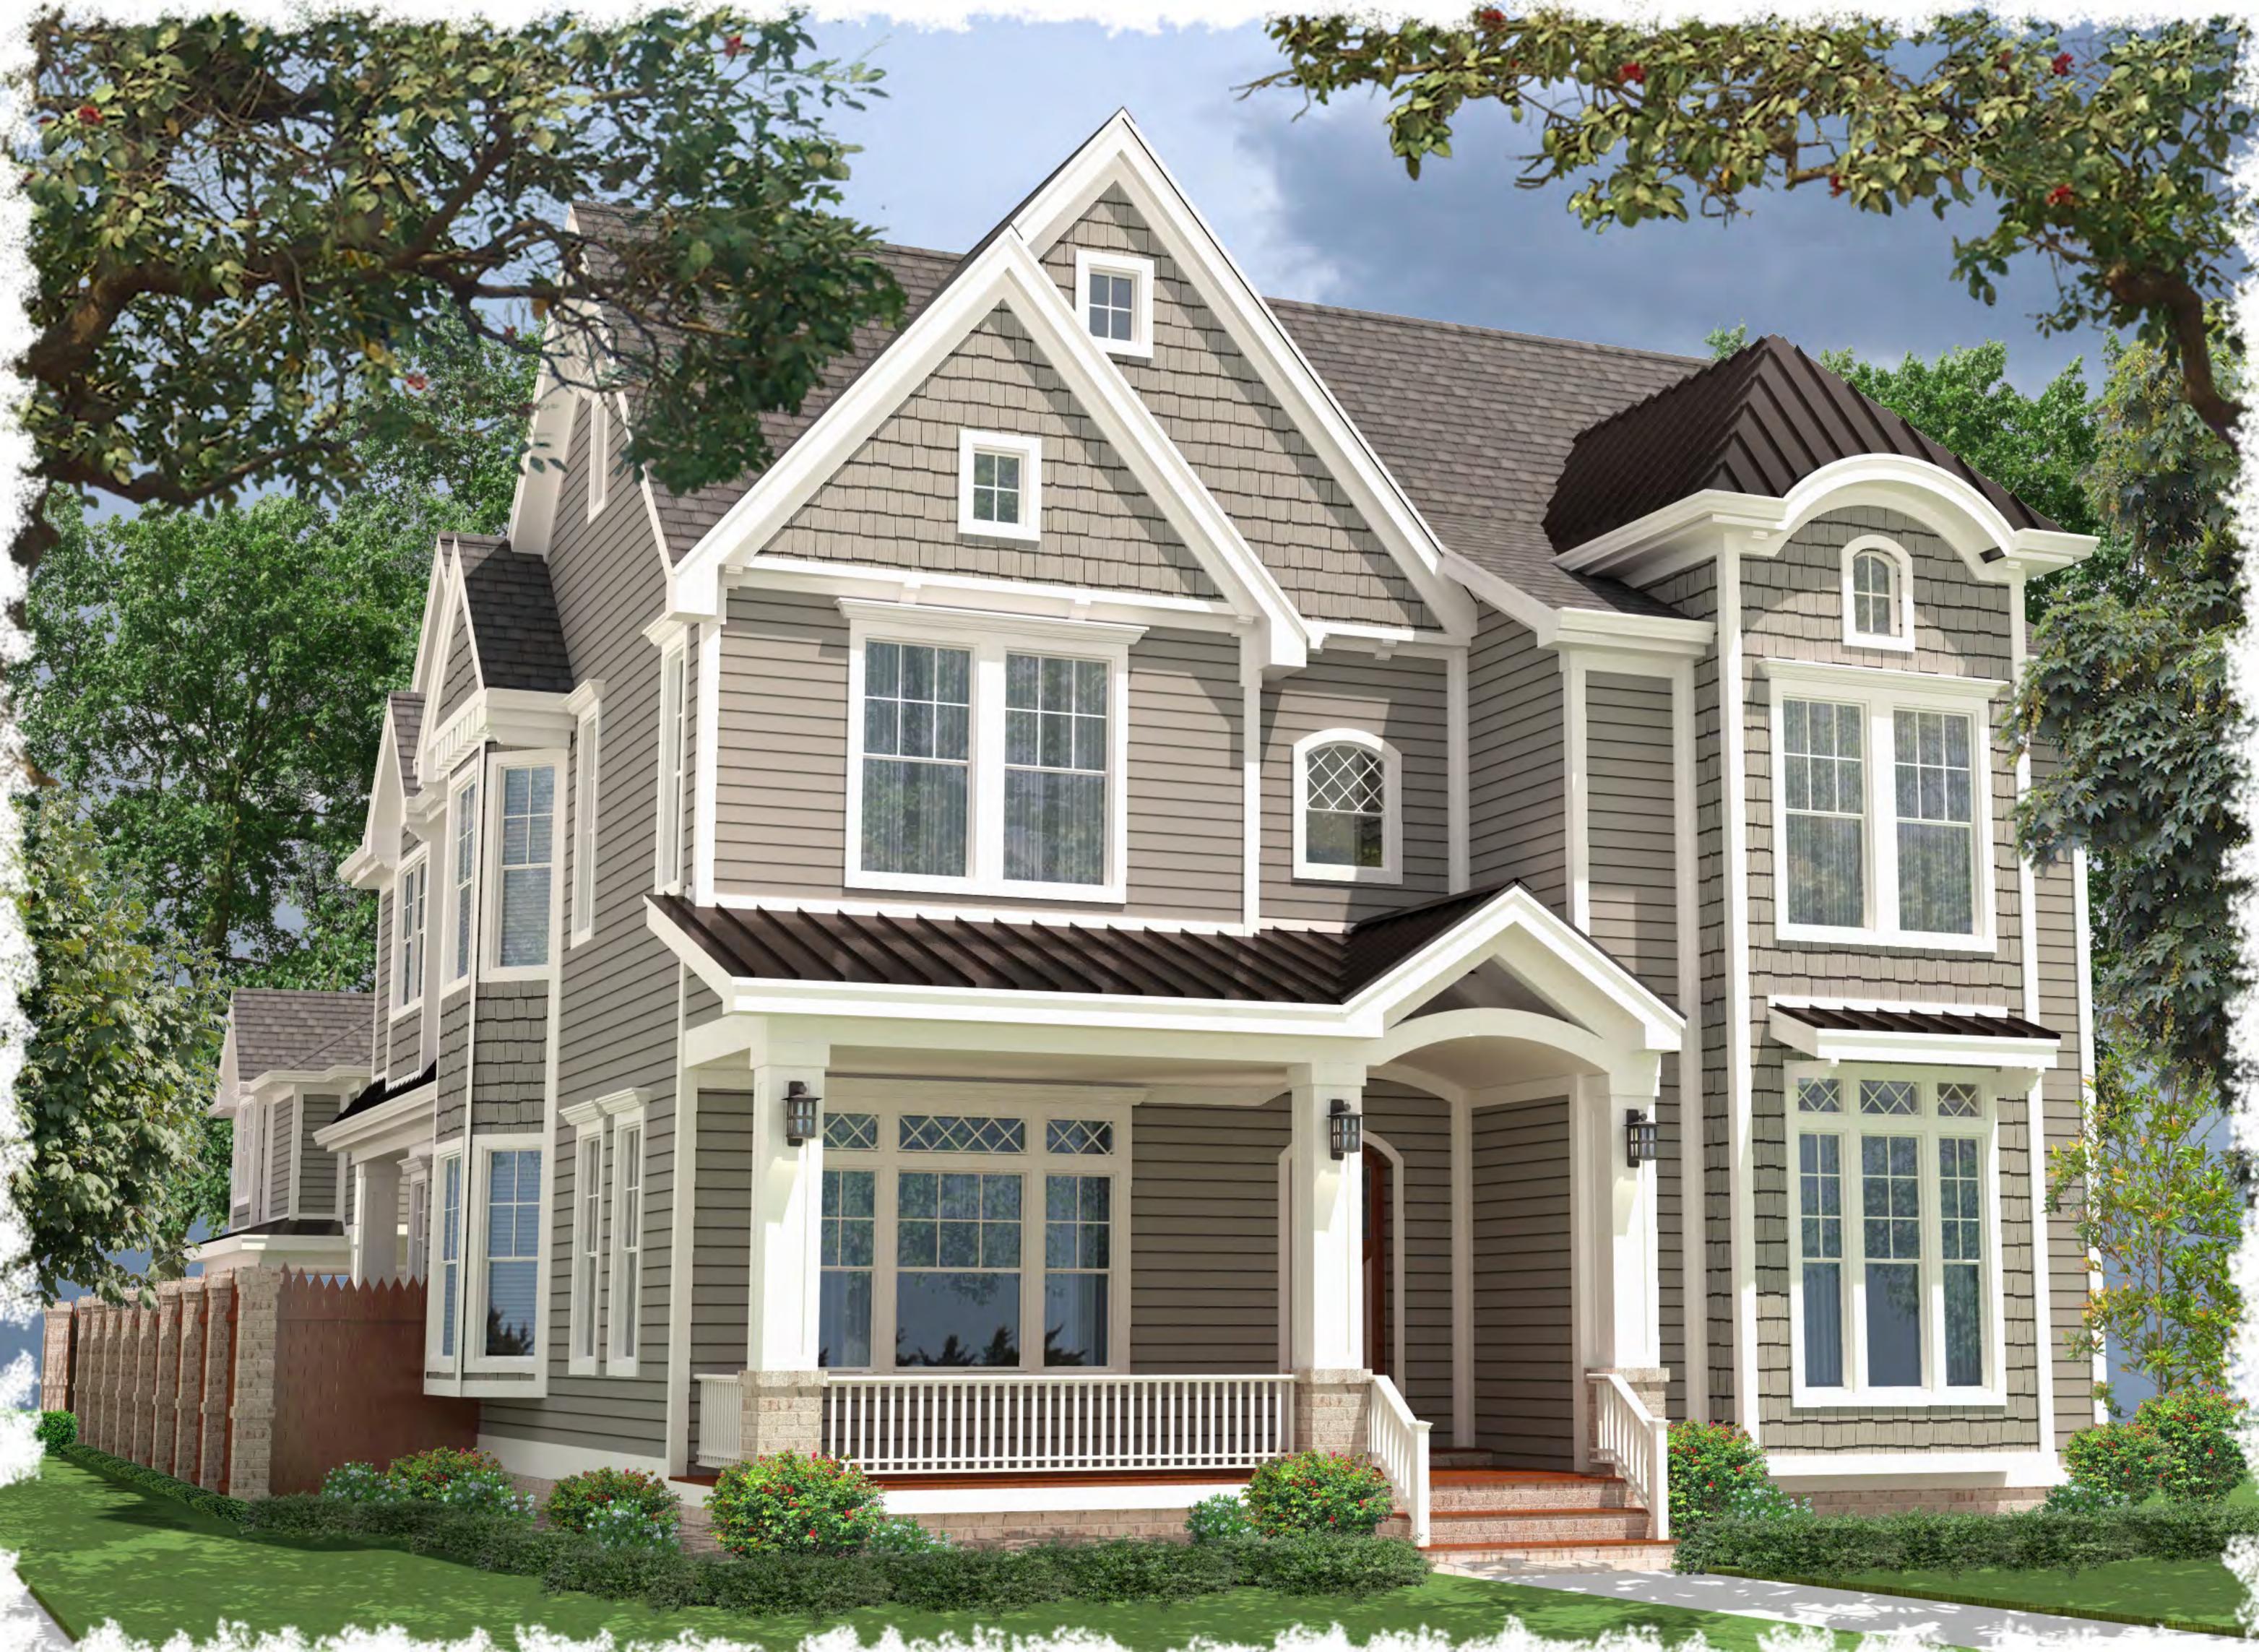

# 901 Heights Blvd.

## **Property Description**

The current property as it exists today is a vacant structure that has been gutted by the previous owner. It is obvious that the prior owners of this property intended to remodel the property in some capacity and has stripped out all interior walls and important historical details from inside the structure. The project was then abandoned for what seems quite some time and the home was left to the elements. The home has also been at some point cover by vinyl siding and no original historical details seem to be remaining on the exterior of the home. Upon engineering inspection (report submitted along with this request) it was deemed that the damage done by the elements as well as the previous owner and the presence of dry wood termites (inspected by termite company, report also included) have left this home in a state of extreme disrepair.