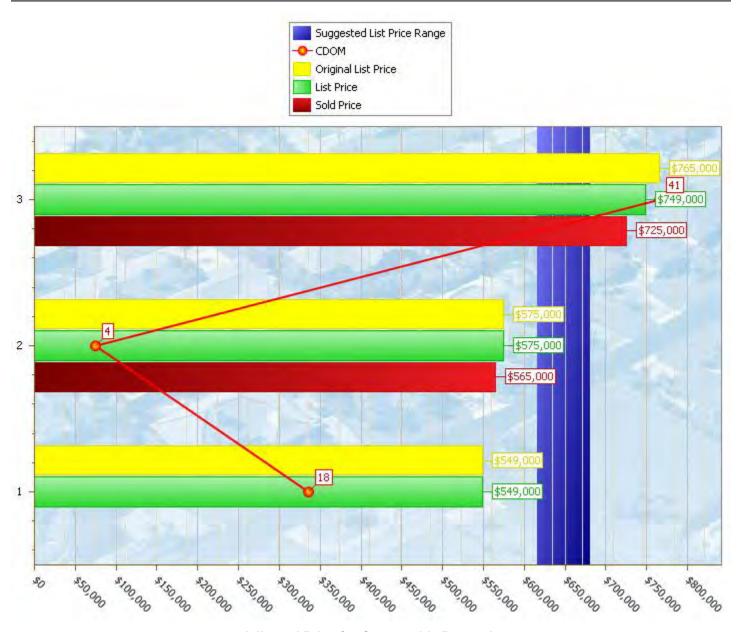

## **Property Description**

The current property as it exists today is a vacant structure that has been gutted by the previous owner. It is obvious that the prior owners of this property intended to remodel the property in some capacity and has stripped out all interior walls and important historical details from inside the structure. The project was then abandoned for what seems quite some time and the home was left to the elements. The home has also been at some point cover by vinyl siding and no original historical details seem to be remaining on the exterior of the home. Upon engineering inspection (report submitted along with this request) it was deemed that the damage done by the elements as well as the previous owner and the presence of dry wood termites (inspected by termite company, report also included) have left this home in a state of extreme disrepair.