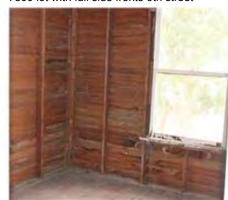

## **Property Description**

The current property as it exists today is a vacant structure that has been gutted by the previous owner. It is obvious that the prior owners of this property intended to remodel the property in some capacity and has stripped out all interior walls and important historical details from inside the structure. The project was then abandoned for what seems quite some time and the home was left to the elements. The home has also been at some point cover by vinyl siding and no original historical details seem to be remaining on the exterior of the home. Upon engineering inspection (report submitted along with this request) it was deemed that the damage done by the elements as well as the previous owner and the presence of dry wood termites (inspected by termite company, report also included) have left this home in a state of extreme disrepair.