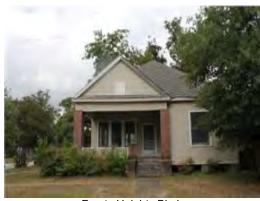

## **Property Description**

The current property as it exists today is a vacant structure that has been gutted by the previous owner. It is obvious that the prior owners of this property intended to remodel the property in some capacity and has stripped out all interior walls and important historical details from inside the structure. The project was then abandoned for what seems quite some time and the home was left to the elements. The home has also been at some point cover by vinyl siding and no original historical details seem to be remaining on the exterior of the home. Upon engineering inspection (report submitted along with this request) it was deemed that the damage done by the elements as well as the previous owner and the presence of dry wood termites (inspected by termite company, report also included) have left this home in a state of extreme disrepair.

# 901 Heights Blvd.

# **Exterior Photos**

## **House:**

Front view of existing house from Heights Blvd.

Left view of house from 9<sup>th</sup> Street

Rear view of home from backyard

Right side view from next door