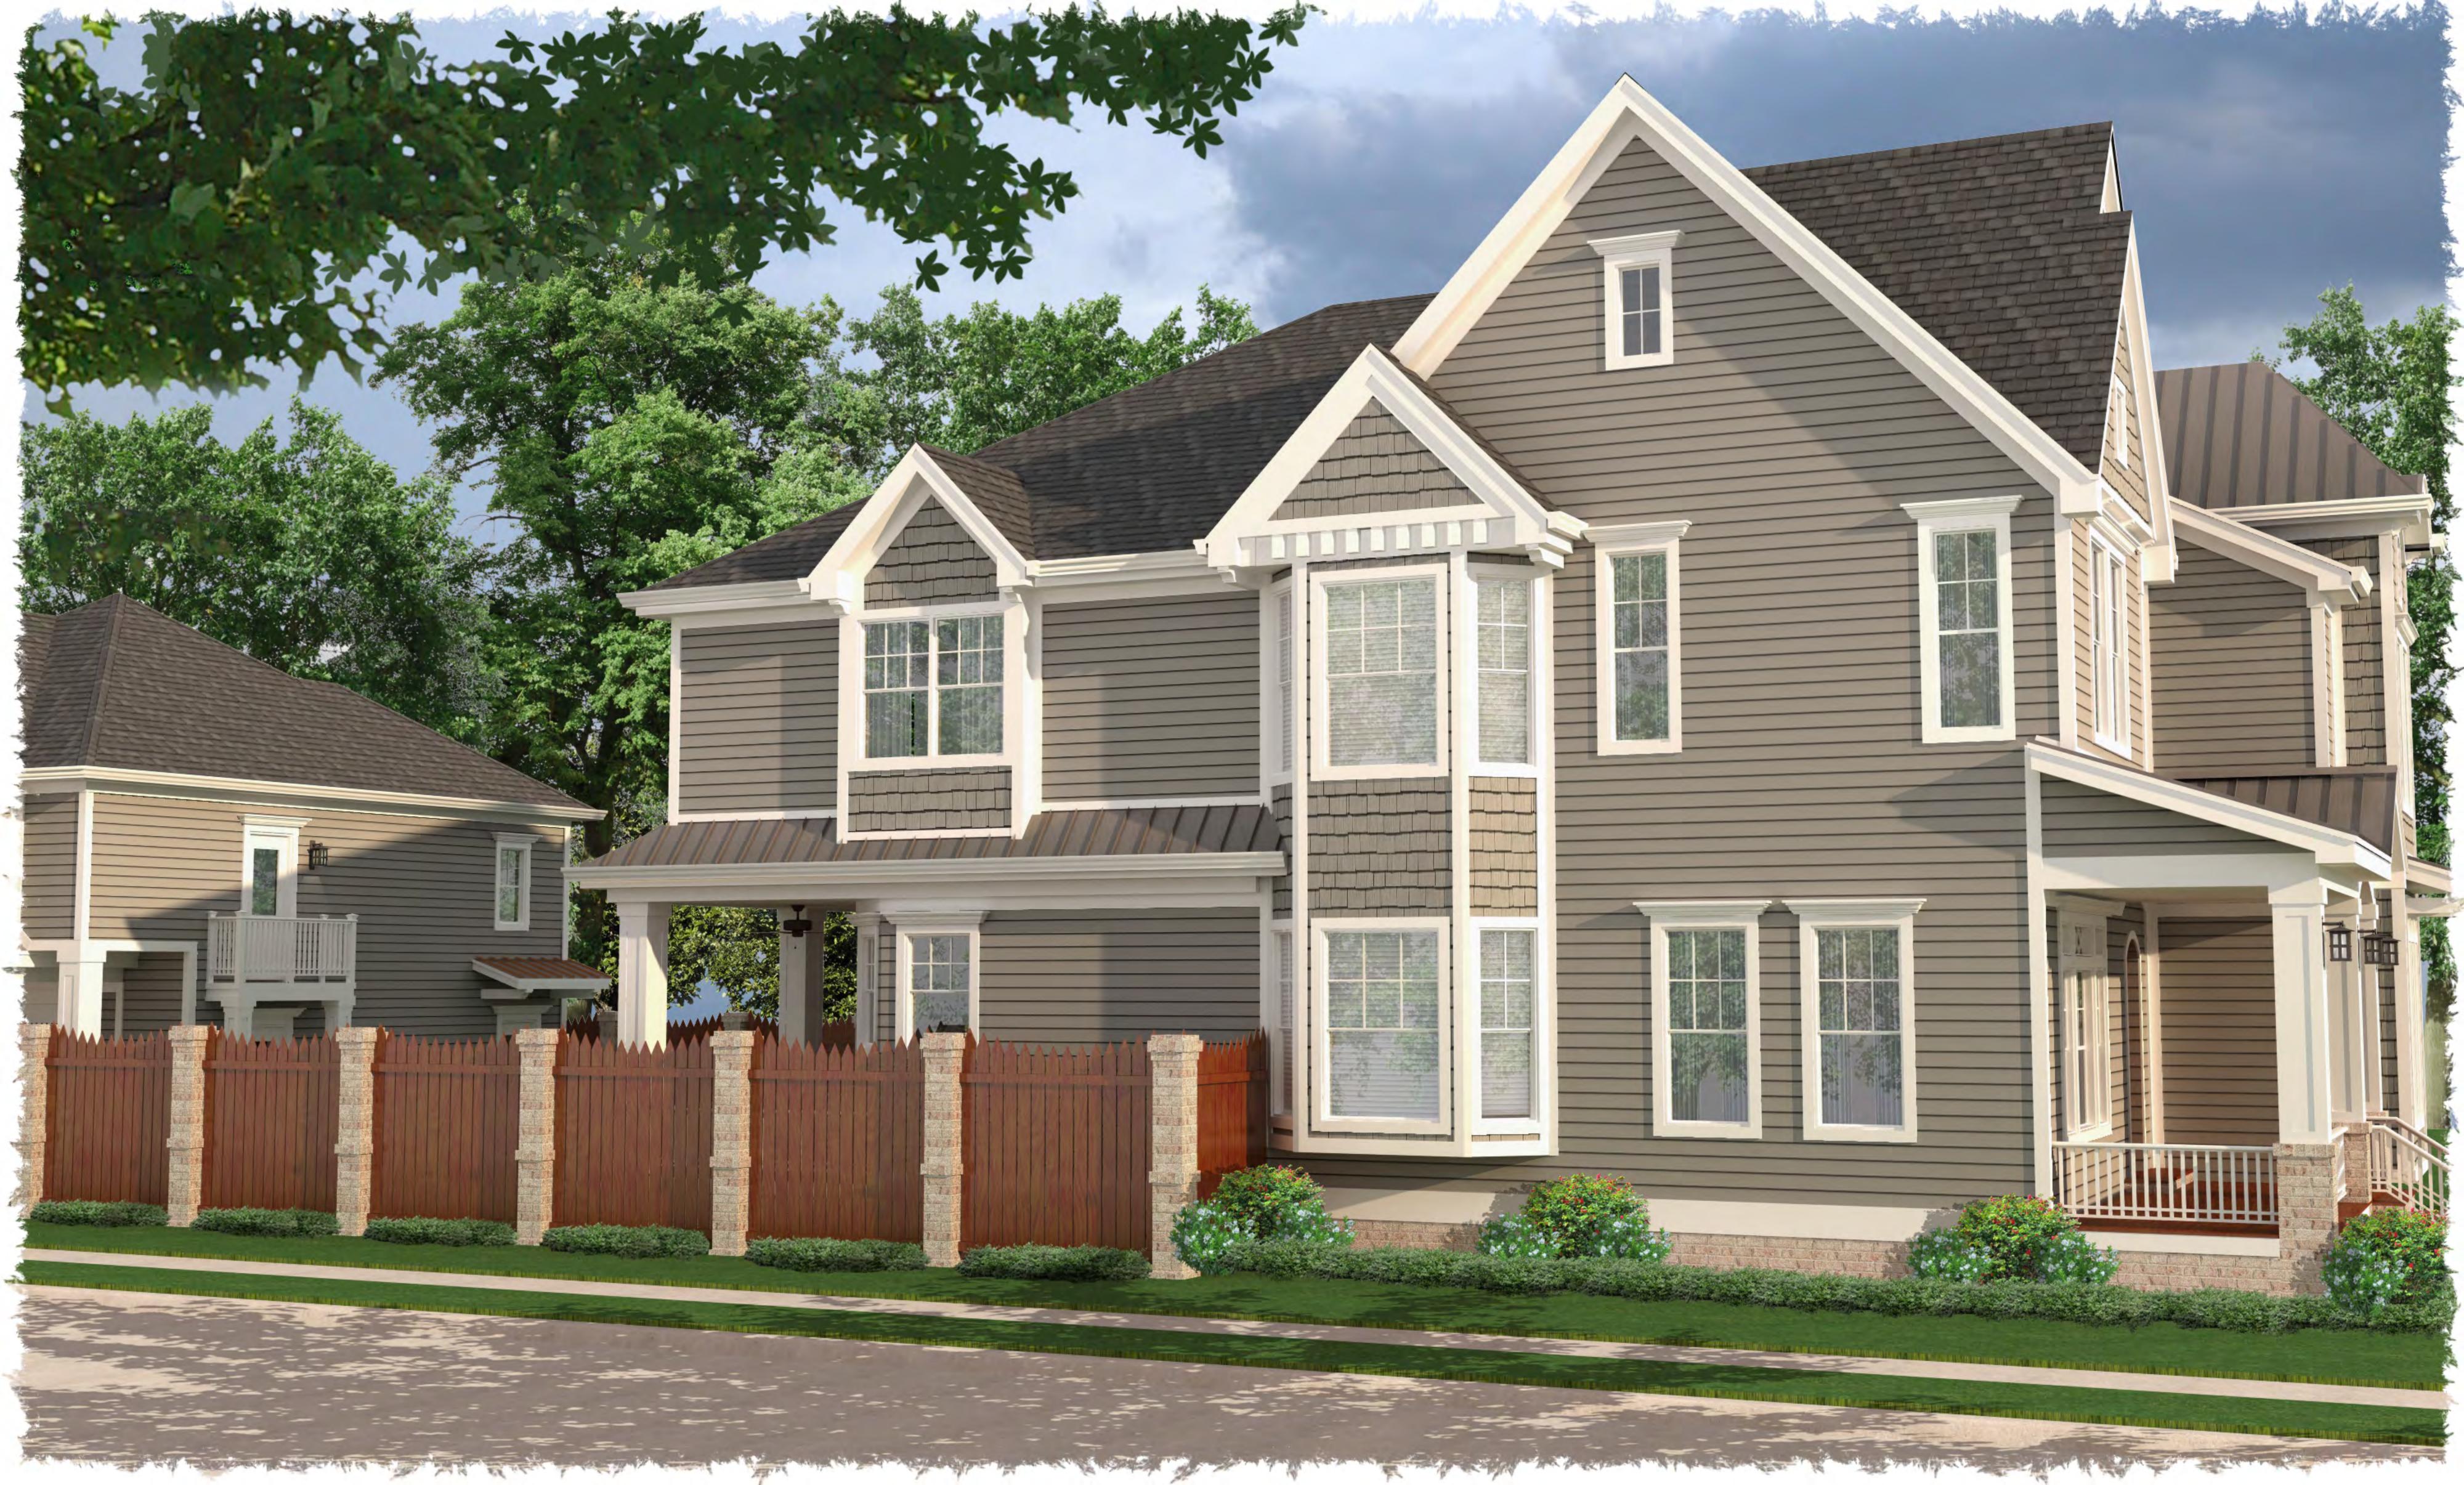

# 901 Heights Blvd.

## **Property Description**

The current property as it exists today is a vacant structure that has been gutted by the previous owner. It is obvious that the prior owners of this property intended to remodel the property in some capacity and has stripped out all interior walls and important historical details from inside the structure. The project was then abandoned for what seems quite some time and the home was left to the elements. The home has also been at some point cover by vinyl siding and no original historical details seem to be remaining on the exterior of the home. Upon engineering inspection (report submitted along with this request) it was deemed that the damage done by the elements as well as the previous owner and the presence of dry wood termites (inspected by termite company, report also included) have left this home in a state of extreme disrepair.