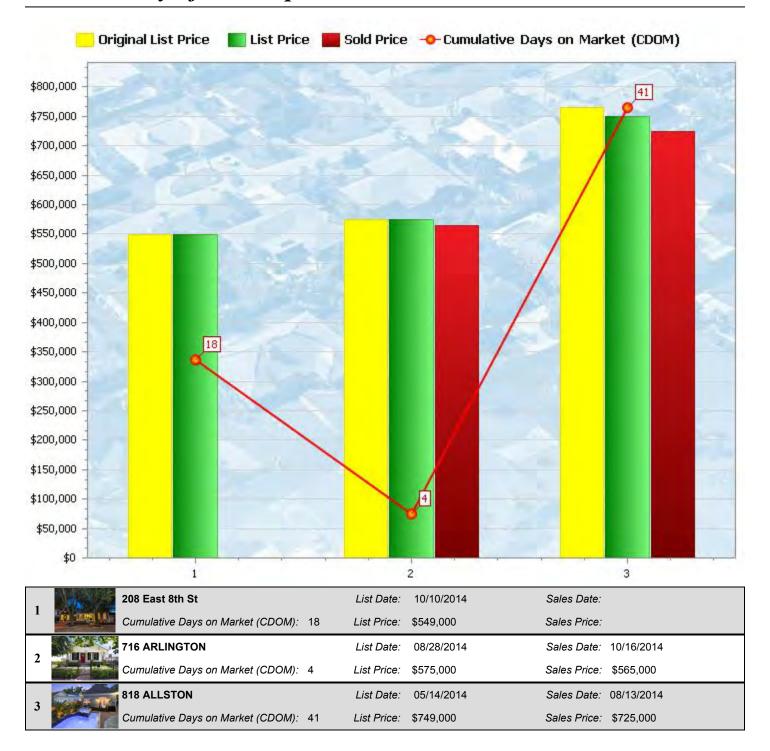

| \$575,000       | \$749,000       |  |  |
| Sales Price         |             | \$565,000       | \$725,000       |  |  |
| Closing Date        |             | 10/16/2014      | 8/13/2014       |  |  |
| Building Sq Ft      | 1,260       | 1,387           | 1,390           |  |  |
| Year Built          | 1910        | Adj: (\$25,400) | Adj: (\$26,000) |  |  |
| Lot Size            | 7,500       | 6,600           | 6,600           |  |  |
| Pool - Private      | No          | Adj: \$45,000   | Adj: \$45,000   |  |  |
|                     |             |                 | Adj: (\$30,000) |  |  |
| Net Adjustments     |             | \$19,600        | (\$11,000)      |  |  |
| Adjusted Price      |             | \$584,600       | \$714,000       |  |  |

# Price History of All Properties



# Price Comparison



### **Adjusted Price for Comparable Properties**

(adjusted sales price for recently sold properties: adjusted list price for all others)

**High Price:** \$714,000 **Average Price:** \$649,000

**Low Price:** \$584,600 **Median Price:** \$649,300

Suggested Price for Subject Property: \$616,550 - \$681,450

# **Pricing Analysis**

### **General Facts about Pricing**

There are certain factors that are within our control and some factors beyond our control when it comes to setting the price. Those factors within our control are: the appearance of the property, how aggressively we market the property and the price. Factors outside our control are: location of property, size and local amenities. It's important to accept those factors that are beyond our control and fo