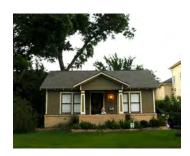

# 901 Heights Blvd.

## **Property Description**

The current property as it exists today is a vacant structure that has been gutted by the previous owner. It is obvious that the prior owners of this property intended to remodel the property in some capacity and has stripped out all interior walls and important historical details from inside the structure. The project was then abandoned for what seems quite some time and the home was left to the elements. The home has also been at some point cover by vinyl siding and no original historical details seem to be remaining on the exterior of the home. Upon engineering inspection (report submitted along with this request) it was deemed that the damage done by the elements as well as the previous owner and the presence of dry wood termites (inspected by termite company, report also included) have left this home in a state of extreme disrepair.

# **Exterior Photos**

## **House:**

Front view of existing house from Heights Blvd.

Left view of house from 9<sup>th</sup> Street

Rear view of home from backyard

Right side view from next door