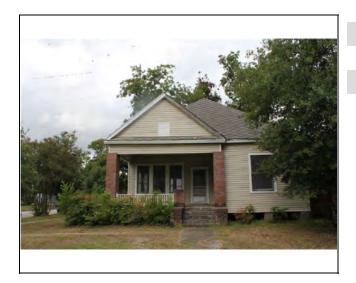

# 901 Heights Blvd.

## **Property Description**

The current property as it exists today is a vacant structure that has been gutted by the previous owner. It is obvious that the prior owners of this property intended to remodel the property in some capacity and has stripped out all interior walls and important historical details from inside the structure. The project was then abandoned for what seems quite some time and the home was left to the elements. The home has also been at some point cover by vinyl siding and no original historical details seem to be remaining on the exterior of the home. Upon engineering inspection (report submitted along with this request) it was deemed that the damage done by the elements as well as the previous owner and the presence of dry wood termites (inspected by termite company, report also included) have left this home in a state of extreme disrepair.

# **Exterior Photos**

## **House:**

Front view of existing house from Heights Blvd.

Left view of house from 9<sup>th</sup> Street

Rear view of home from backyard

Right side view from next door