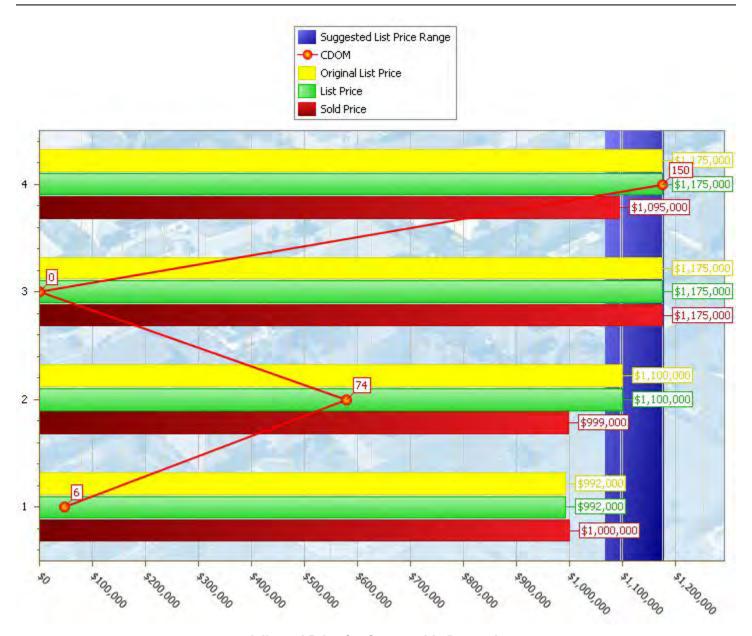

74860                        |
| Original List Price |                    | \$1,175,000                     |
| List Price          |                    | \$1,175,000                     |
| Sales Price         |                    | \$1,095,000                     |
| Closing Date        |                    | 6/20/2014                       |
| Building Sq Ft      | 3,719              | 4,085                           |
| Lot Size            | 7,500              | Adj: (\$54,900)<br><b>6,250</b> |
| Year Built          | 2015               | 2006                            |
| Net Adjustments     |                    | (\$54,900)                      |
| Adjusted Price      |                    | \$1,040,100                     |

# Price History of All Properties



# Price Comparison



### **Adjusted Price for Comparable Properties**

(adjusted sales price for recently sold properties: adjusted list price for all others)

**High Price:** \$1,175,000 **Average Price:** \$1,124,000

**Low Price:** \$1,040,100 **Median Price:** \$1,139,500

Suggested Price for Subject Property: \$1,067,800 - \$1,180,200

# **Pricing Analysis**

### **General Facts about Pricing**

There are certain factors that are within our control and some factors beyond our control when it comes to setting the price. Those factors within our control are: the appearance of the property, how aggressively we market the property and the price. Factors outside our control are: location of property, size and local amenities. It's important to accept those factors that are beyond our control and focus on the