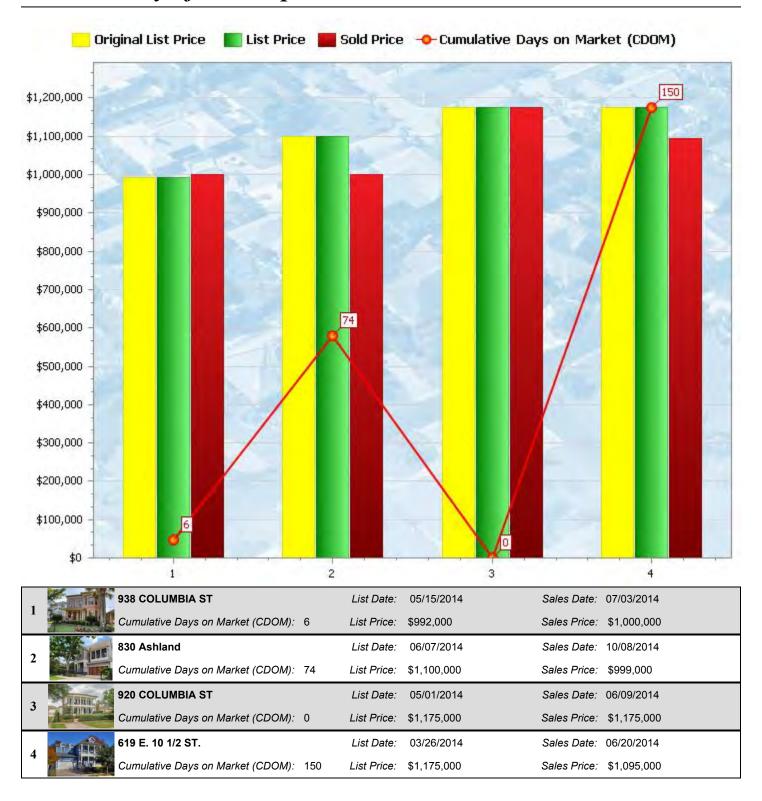

| 95774860                        |
| Original List Price |                    | \$1,175,000                     |
| List Price          |                    | \$1,175,000                     |
| Sales Price         |                    | \$1,095,000                     |
| Closing Date        |                    | 6/20/2014                       |
| Building Sq Ft      | 3,719              | 4,085                           |
| Lot Size            | 7,500              | Adj: (\$54,900)<br><b>6,250</b> |
| Year Built          | 2015               | 2006                            |
| Net Adjustments     |                    | (\$54,900)                      |
| Adjusted Price      |                    | \$1,040,100                     |

# Price History of All Properties



# Price Comparison



### **Adjusted Price for Comparable Properties**

(adjusted sales price for recently sold properties: adjusted list price for all others)

**High Price:** \$1,175,000 **Average Price:** \$1,124,000

**Low Price:** \$1,040,100 **Median Price:** \$1,139,500

Suggested Price for Subject Property: \$1,067,800 - \$1,180,200

# **Pricing Analysis**

### **General Facts about Pricing**

There are certain factors that are within our control and some factors beyond our control when it comes to setting the price. Those factors within our control are: the appearance of the property, how aggressively we market the property and the price. Factors outside our control are: location of property, size and local amenities. It's important to accept those factors that are beyond our co