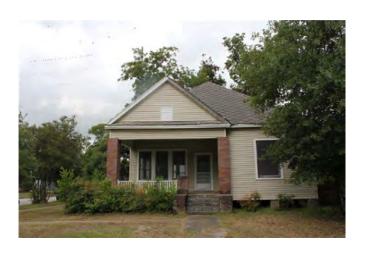

## **Property Description**

The current property as it exists today is a vacant structure that has been gutted by the previous owner. It is obvious that the prior owners of this property intended to remodel the property in some capacity and has stripped out all interior walls and important historical details from inside the structure. The project was then abandoned for what seems quite some time and the home was left to the elements. The home has also been at some point cover by vinyl siding and no original historical details seem to be remaining on the exterior of the home. Upon engineering inspection (report submitted along with this request) it was deemed that the damage done by the elements as well as the previous owner and the presence of dry wood termites (inspected by termite company, report also included) have left this home in a state of extreme disrepair.

# **Exterior Photos**

## **House:**

Front view of existing house from Heights Blvd.

Left view of house from 9<sup>th</sup> Street

Rear view of home from backyard

Right side view from next door