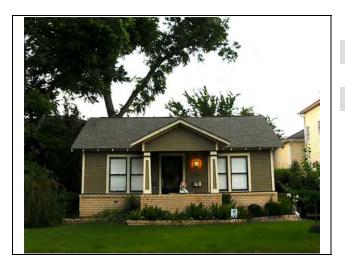

# 901 Heights Blvd.

## **Property Description**

The current property as it exists today is a vacant structure that has been gutted by the previous owner. It is obvious that the prior owners of this property intended to remodel the property in some capacity and has stripped out all interior walls and important historical details from inside the structure. The project was then abandoned for what seems quite some time and the home was left to the elements. The home has also been at some point cover by vinyl siding and no original historical details seem to be remaining on the exterior of the home. Upon engineering inspection (report submitted along with this request) it was deemed that the damage done by the elements as well as the previous owner and the presence of dry wood termites (inspected by termite company, report also included) have left this home in a state of extreme disrepair.

# **Exterior Photos**

## **House:**

Front view of existing house from Heights Blvd.

Left view of house from 9<sup>th</sup> Street

Rear view of home from backyard

Right side view from next door