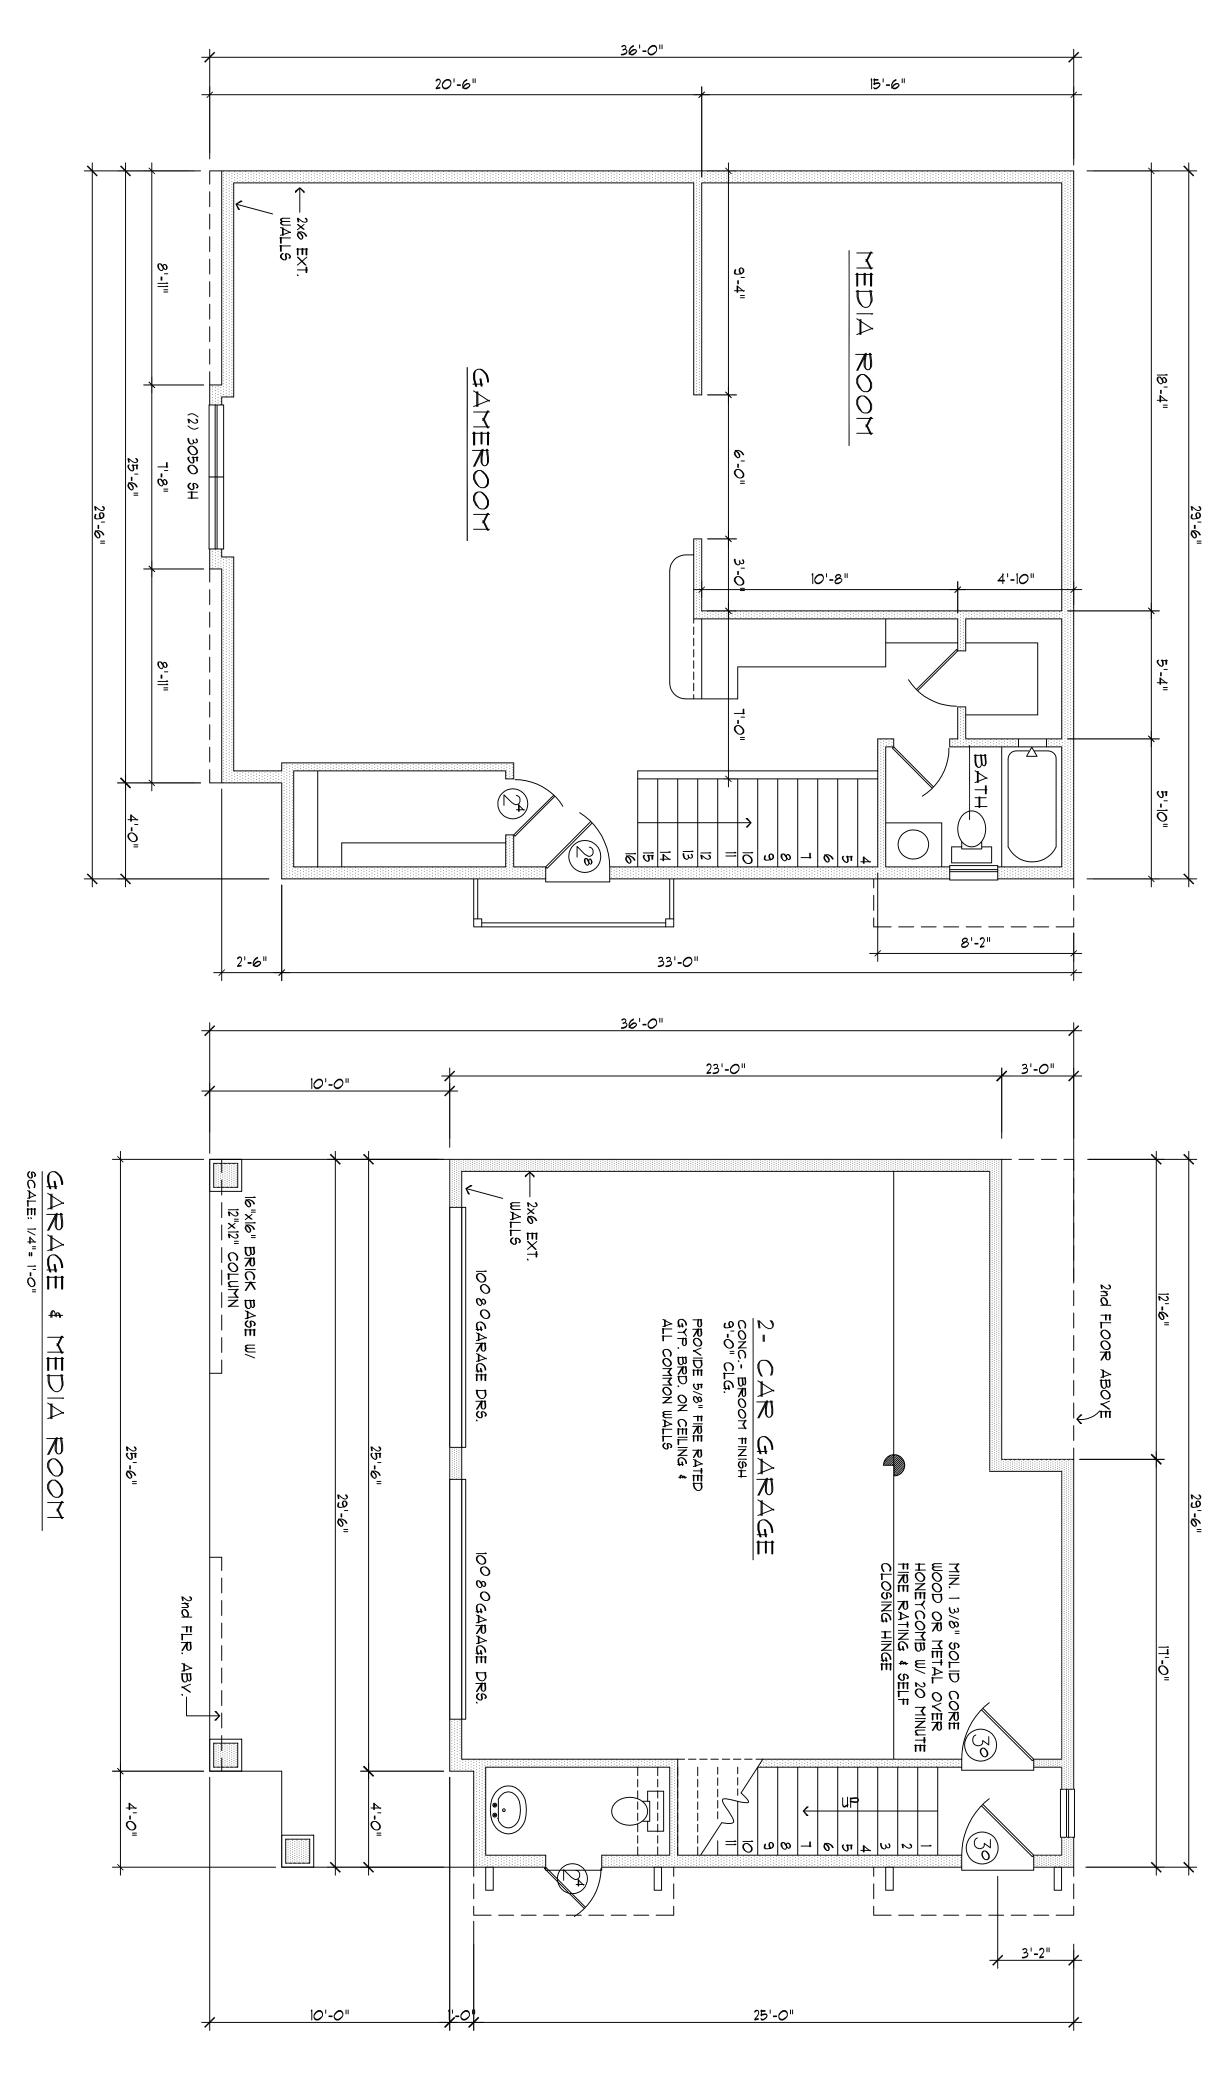

# 901 Heights Blvd.

## **Property Description**

The current property as it exists today is a vacant structure that has been gutted by the previous owner. It is obvious that the prior owners of this property intended to remodel the property in some capacity and has stripped out all interior walls and important historical details from inside the structure. The project was then abandoned for what seems quite some time and the home was left to the elements. The home has also been at some point cover by vinyl siding and no original historical details seem to be remaining on the exterior of the home. Upon engineering inspection (report submitted along with this request) it was deemed that the damage done by the elements as well as the previous owner and the presence of dry wood termites (inspected by termite company, report also included) have left this home in a state of extreme disrepair.