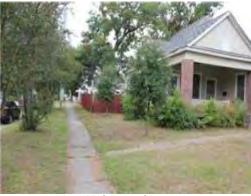

# 901 Heights Blvd.

## **Property Description**

The current property as it exists today is a vacant structure that has been gutted by the previous owner. It is obvious that the prior owners of this property intended to remodel the property in some capacity and has stripped out all interior walls and important historical details from inside the structure. The project was then abandoned for what seems quite some time and the home was left to the elements. The home has also been at some point cover by vinyl siding and no original historical details seem to be remaining on the exterior of the home. Upon engineering inspection (report submitted along with this request) it was deemed that the damage done by the elements as well as the previous owner and the presence of dry wood termites (inspected by termite company, report also included) have left this home in a state of extreme disrepair.

# **Exterior Photos**

## **House:**

Front view of existing house from Heights Blvd.

Left view of house from 9<sup>th</sup> Street

Rear view of home from backyard

Right side view from next door