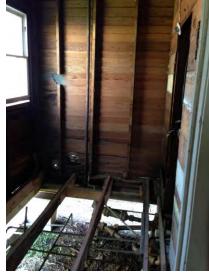

## **Property Description**

The current property as it exists today is a vacant structure that has been gutted by the previous owner. It is obvious that the prior owners of this property intended to remodel the property in some capacity and has stripped out all interior walls and important historical details from inside the structure. The project was then abandoned for what seems quite some time and the home was left to the elements. The home has also been at some point cover by vinyl siding and no original historical details seem to be remaining on the exterior of the home. Upon engineering inspection (report submitted along with this request) it was deemed that the damage done by the elements as well as the previous owner and the presence of dry wood termites (inspected by termite company, report also included) have left this home in a state of extreme disrepair.