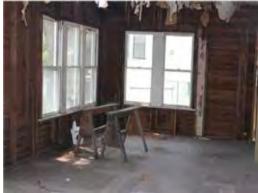

## **Property Description**

The current property as it exists today is a vacant structure that has been gutted by the previous owner. It is obvious that the prior owners of this property intended to remodel the property in some capacity and has stripped out all interior walls and important historical details from inside the structure. The project was then abandoned for what seems quite some time and the home was left to the elements. The home has also been at some point cover by vinyl siding and no original historical details seem to be remaining on the exterior of the home. Upon engineering inspection (report submitted along with this request) it was deemed that the damage done by the elements as well as the previous owner and the presence of dry wood termites (inspected by termite company, report also included) have left this home in a state of extreme disrepair.