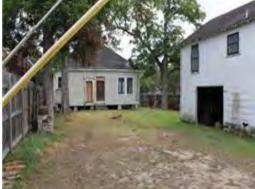

## **Property Description**

The current property as it exists today is a vacant structure that has been gutted by the previous owner. It is obvious that the prior owners of this property intended to remodel the property in some capacity and has stripped out all interior walls and important historical details from inside the structure. The project was then abandoned for what seems quite some time and the home was left to the elements. The home has also been at some point cover by vinyl siding and no original historical details seem to be remaining on the exterior of the home. Upon engineering inspection (report submitted along with this request) it was deemed that the damage done by the elements as well as the previous owner and the presence of dry wood termites (inspected by termite company, report also included) have left this home in a state of extreme disrepair.

# **Exterior Photos**

## **House:**

Front view of existing house from Heights Blvd.

Left view of house from 9<sup>th</sup> Street

Rear view of home from backyard

Right side view from next door