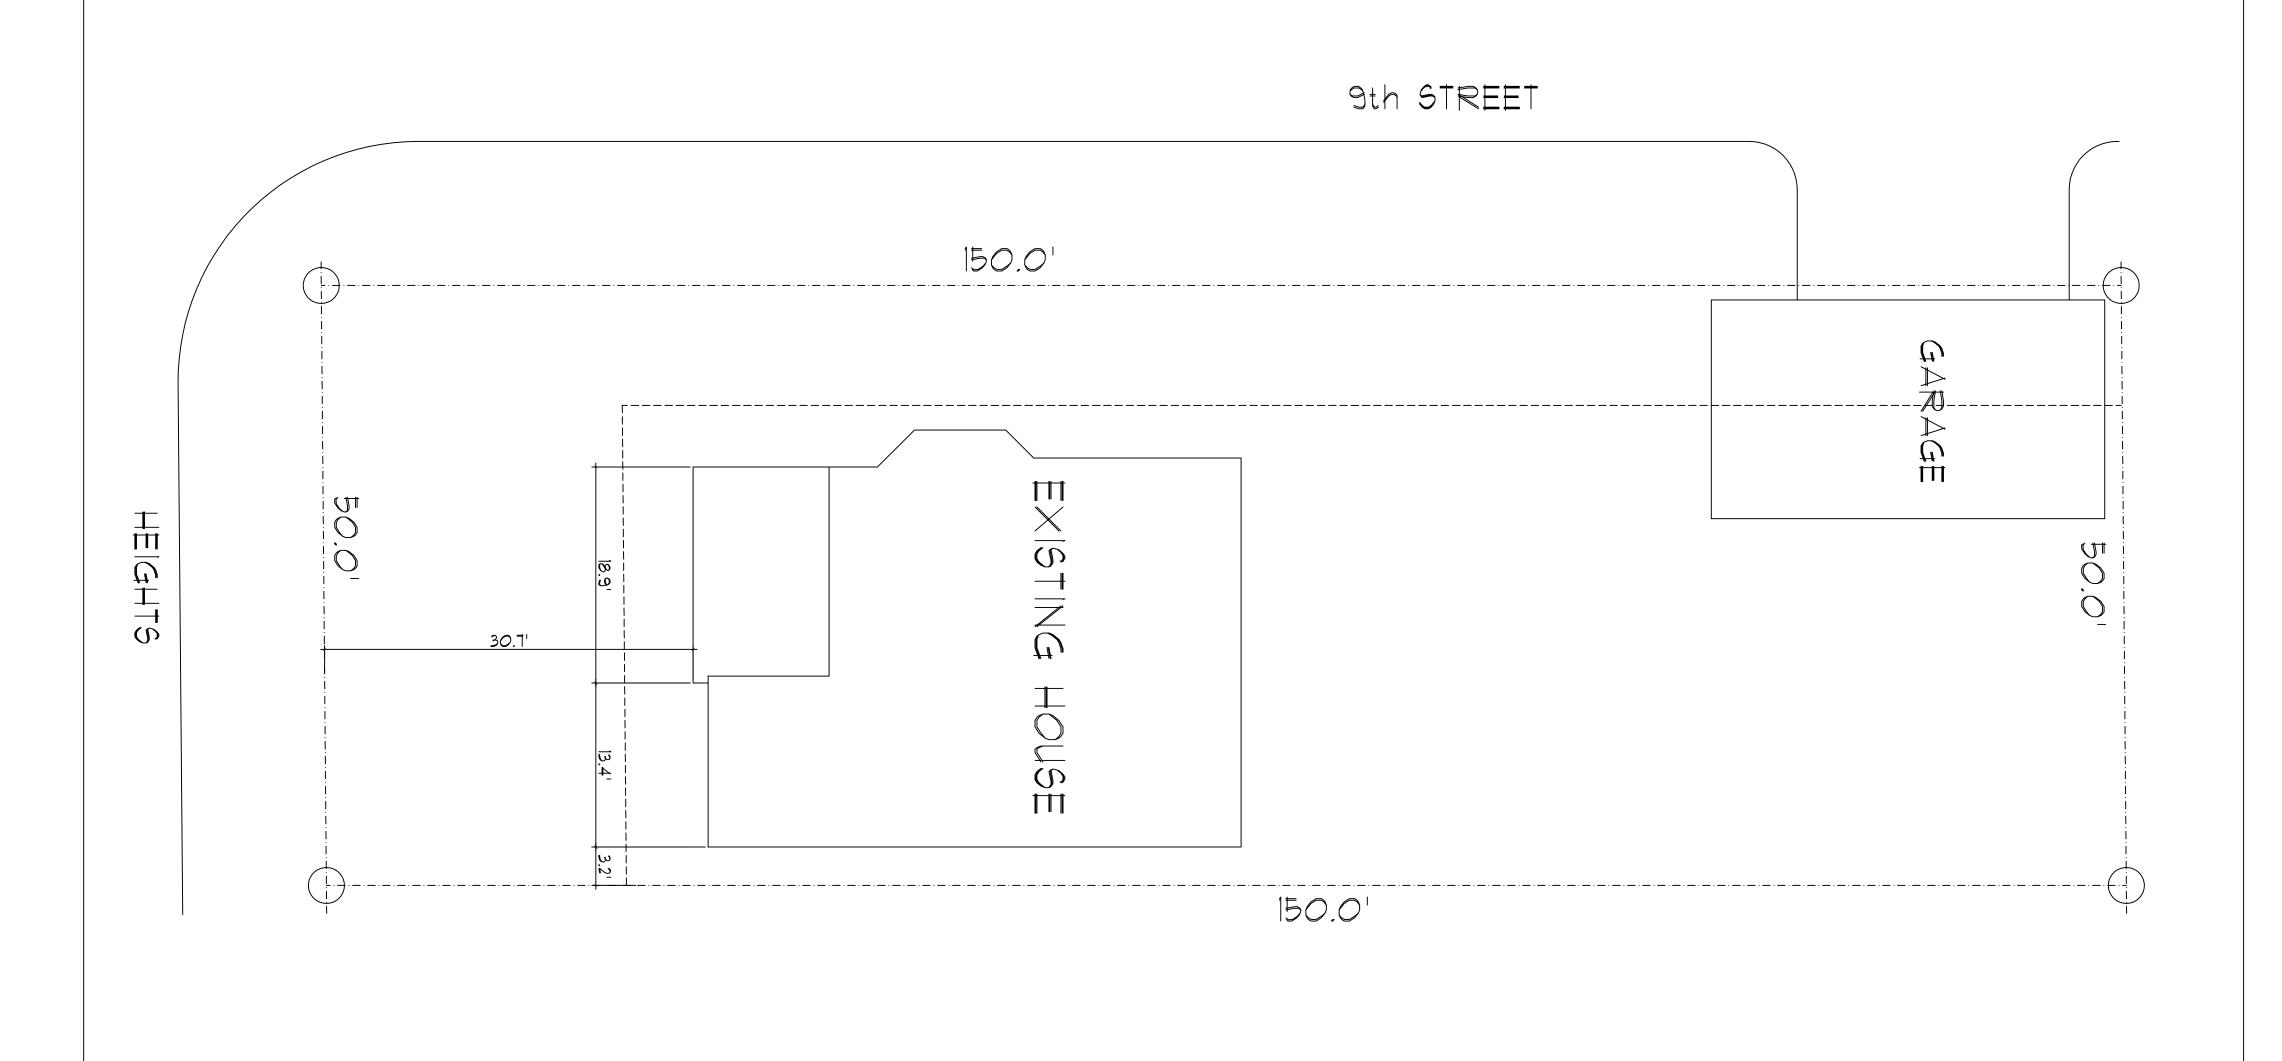

# 901 Heights Blvd.

## **Property Description**

The current property as it exists today is a vacant structure that has been gutted by the previous owner. It is obvious that the prior owners of this property intended to remodel the property in some capacity and has stripped out all interior walls and important historical details from inside the structure. The project was then abandoned for what seems quite some time and the home was left to the elements. The home has also been at some point cover by vinyl siding and no original historical details seem to be remaining on the exterior of the home. Upon engineering inspection (report submitted along with this request) it was deemed that the damage done by the elements as well as the previous owner and the presence of dry wood termites (inspected by termite company, report also included) have left this home in a state of extreme disrepair.

# **Exterior Photos**

## **House:**

Front view of existing house from Heights Blvd.

Left view of house from 9<sup>th</sup> Street

Rear view of home from backyard

Right side view from next door

# **Garage:**

Front View from 9<sup>th</sup> Street

Left side view from alley

Rear view from backyard

Right side view from back door of house

THIS PLAN AND THE DESIGNS CONTAINED HEREIN ARE THE PROPERTY OF CARPENTER & ASSOCIATES, ARCHITECTS IS A PROFESSIONAL ARCHITECTURAL FIRM IN THE STATE OF TEXAS. WE ARE NOT AN ENGINEERING FIRM, WE DO NOT QUALIFY TO BE ONE, NOR ARE WE LICENSED TO DESIGN STRUCTURAL FRAMING, WINDBRACING OR FOUNDATIONS. A LICENSED PROFESSIONAL ENGINEER SHOULD BE CONTRACTED AND CONSULTED IMMEDIATELY REGARDING FRAMING, WINDBRACING OR FOUNDATION DESIGNS. CARPENTER & ASSOCIATES, ARCHITECTS IS NOT TO BE HELD RESPONSIBLE FOR THE STRUCTURAL DESIGN IN ANY WAY, MATTER OR FORM IF ANY PROBLEMS ARISE.