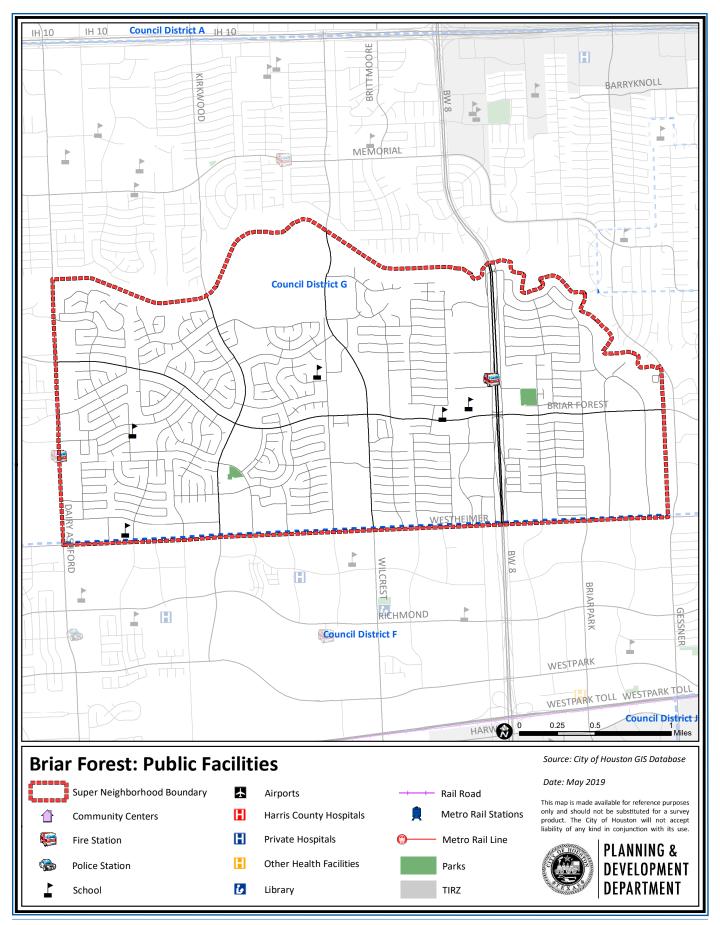

Briarforest Area is bound by Buffalo Bayou and Gessner, Westheimer and Dairy Ashford roads. A significant feature of this neighborhood is a large wooded area east of Wilcrest Drive and adjacent to Buffalo Bayou on the north. The area is largely single-family residential with some multi-family, patio and townhomes located along the area's major thoroughfares. Offices complexes are located along Sam Houston Parkway which passes through the easternmost sector of the area.

## **Highlights**

- ✓ Houston City Council District G
- ✓ Houston Independent School District
- Spring Branch Independent School District
- ✓ Alief Independent School District
- ✓ 6 Police beats (includes bordering beats)
- √ 4,305 acres (6.73 sq. miles)



Page 1, June 2019 Briar Forest



Page 2, June 2019 Briar Forest



Page 3, June 2019 Briar Forest









Source: U.S. Census Bureau, 2000 American Community Survey, 2013-2017 Estimates



Page 4, June 2019 Briar Forest