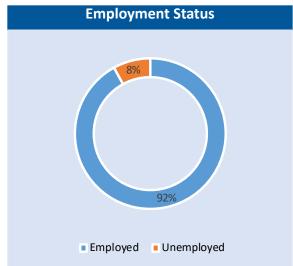

NO. 18 BRIAR FOREST

| No   Pop. characteristics   2000   2017   2000   2017   2000   2017   2000   2017   2000   2017   2000   2017   2000   2017   2000   2017   2000   2017   2000   2017   2010   2017   2010   2017   2010   2017   2010   2017   2010   2017   2010   2017   2010   2017   2010   2017   2010   2017   2010   2017   2010   2017   2017   2017   2017   2017   2017   2017   2017   2017   2017   2017   2017   2017   2017   2017   2017   2017   2017   2017   2017   2017   2017   2017   2017   2017   2017   2017   2017   2017   2017   2017   2017   2017   2017   2017   2017   2017   2017   2017   2017   2017   2017   2017   2017   2017   2017   2017   2017   2017   2017   2017   2017   2017   2017   2017   2017   2017   2017   2017   2017   2017   2017   2017   2017   2017   2017   2017   2017   2017   2017   2017   2017   2017   2017   2017   2017   2017   2017   2017   2017   2017   2017   2017   2017   2017   2017   2017   2017   2017   2017   2017   2017   2017   2017   2017   2017   2017   2017   2017   2017   2017   2017   2017   2017   2017   2017   2017   2017   2017   2017   2017   2017   2017   2017   2017   2017   2017   2017   2017   2017   2017   2017   2017   2017   2017   2017   2017   2017   2017   2017   2017   2017   2017   2017   2017   2017   2017   2017   2017   2017   2017   2017   2017   2017   2017   2017   2017   2017   2017   2017   2017   2017   2017   2017   2017   2017   2017   2017   2017   2017   2017   2017   2017   2017   2017   2017   2017   2017   2017   2017   2017   2017   2017   2017   2017   2017   2017   2017   2017   2017   2017   2017   2017   2017   2017   2017   2017   2017   2017   2017   2017   2017   2017   2017   2017   2017   2017   2017   2017   2017   2017   2017   2017   2017   2017   2017   2017   2017   2017   2017   2017   2017   2017   2017   2017   2017   2017   2017   2017   2017   2017   2017   2017   2017   2017   2017   2017   2017   2017   2017   2017   2017   2017   2017   2017   2017   2017   2017   2017   2017   2017   2017   2017   2017   2017   2017   2017 |                                                           |                       |          |                 |                   |  |
|---------------------------------------------------------------------------------------------------------------------------------------------------------------------------------------------------------------------------------------------------------------------------------------------------------------------------------------------------------------------------------------------------------------------------------------------------------------------------------------------------------------------------------------------------------------------------------------------------------------------------------------------------------------------------------------------------------------------------------------------------------------------------------------------------------------------------------------------------------------------------------------------------------------------------------------------------------------------------------------------------------------------------------------------------------------------------------------------------------------------------------------------------------------------------------------------------------------------------------------------------------------------------------------------------------------------------------------------------------------------------------------------------------------------------------------------------------------------------------------------------------------------------------------------------------------------------------------------------------------------------------------------------------------------------------------------------------------------------------------------------------------------------------------------------------------------------------------------------------------------------------------------------------------------------------------------------------------------------------------------------------------------------------------------------------------------------------------------------------------------------|-----------------------------------------------------------|-----------------------|----------|-----------------|-------------------|--|
| Total population         42,100         43,775         1,953,631         2,267,336           Persons per sq. mile         6,256         6,508         3,166         3,394           Age of Population           Under 5 years         8%         8%         8%           5- 17 years         14%         16%         19%         17%           18- 64 years         70%         63%         64%         65%           65 and over         8%         13%         9%         10%           Ethnicity           Non Hispanic Whites         63%         45%         31%         25%           Non Hispanic Blacks         10%         21%         25%         22%           Hispanics         18%         25%         37%         44%           Non Hispanic Others         2%         2%         1%         2%           Income         Under \$25,000         16%         21%         33%         26%           \$50,000 to \$49,999         29%         19%         31%         25%           \$50,000 to \$99,999         31%         28%         24%         26%           Over \$100,000         23%         32%         12%         23%                                                                                                                                                                                                                                                                                                                                                                                                                                                                                                                                                                                                                                                                                                                                                                                                                                                                                                                                                                              |                                                           | Super Neighborhood    |          | Hou             | Houston           |  |
| Age of Population         8%         8%         8%         8%         8%         8%         8%         8%         8%         8%         8%         8%         8%         8%         8%         8%         8%         8%         8%         8%         8%         8%         8%         8%         8%         8%         8%         8%         8%         8%         8%         8%         5%         17%         17%         17%         17%         18%         64%         65%         65%         65%         65%         65%         65%         65%         65%         65%         65%         65%         65%         65%         65%         65%         65%         65%         65%         65%         65%         65%         65%         65%         65%         65%         65%         65%         65%         65%         65%         65%         65%         65%         65%         65%         65%         65%         65%         65%         65%         65%         65%         65%         65%         65%         65%         65%         65%         65%         65%         65%         65%         65%         75%         75%         66%         77%         75% </td <td>Pop. characteristics</td> <td>2000</td> <td>2017</td> <td>2000</td> <td>2017</td>                                                                                                                                                                                                                                                                                                                                                                                                                                                                                                                                                                                                                                                                                                                                                                                                                                   | Pop. characteristics                                      | 2000                  | 2017     | 2000            | 2017              |  |
| Age of Population         Under 5 years       8%       8%       8%         5- 17 years       14%       16%       19%       17%         18- 64 years       70%       63%       64%       65%         65 and over       8%       13%       9%       10%         Ethnicity         Non Hispanic Whites       63%       45%       31%       25%         Non Hispanic Blacks       10%       21%       25%       22%         Hispanics       18%       25%       37%       44%         Non Hispanic Asians       7%       7%       6%       7%         Non Hispanic Others       2%       2%       1%       2%         Income       Under \$25,000       16%       21%       33%       26%         \$25,000 to \$49,999       29%       19%       31%       25%         \$50,000 to \$99,999       31%       28%       24%       26%         Over \$100,000       23%       32%       12%       23%         Median Household Income \$59,211       \$77,819       \$36,616       \$49,399         Educational Status         No Diploma       7%       8%                                                                                                                                                                                                                                                                                                                                                                                                                                                                                                                                                                                                                                                                                                                                                                                                                                                                                                                                                                                                                                                                      |                                                           | 42,100                | 43,775   | 1,953,631       | 2,267,336         |  |
| Under 5 years 8% 8% 8% 8% 5-17 years 14% 16% 19% 17% 18-64 years 70% 63% 64% 65% 65 and over 8% 13% 9% 10% 10%   Ethnicity Non Hispanic Whites 63% 45% 31% 25% Non Hispanic Blacks 10% 21% 25% 22% Hispanics 18% 25% 37% 44% Non Hispanic Others 2% 2% 2% 1% 2% 1% 2% 1% 2% 1% 2% 1% 2% 1% 2% 1% 2% 1% 2% 1% 2% 1% 2% 1% 2% 1% 2% 1% 2% 1% 2% 1% 2% 1% 2% 1% 2% 1% 2% 1% 2% 1% 2% 1% 2% 1% 2% 1% 2% 1% 2% 1% 2% 1% 2% 1% 2% 1% 2% 1% 2% 1% 2% 1% 2% 1% 2% 1% 2% 1% 2% 1% 2% 1% 2% 1% 2% 1% 2% 1% 2% 1% 2% 1% 2% 1% 2% 1% 2% 1% 2% 1% 2% 1% 2% 1% 2% 1% 2% 1% 2% 1% 2% 1% 2% 1% 2% 1% 2% 1% 2% 1% 2% 1% 2% 1% 2% 1% 2% 1% 2% 1% 2% 1% 2% 1% 2% 1% 2% 1% 2% 1% 2% 1% 2% 1% 2% 1% 2% 1% 2% 1% 2% 1% 2% 1% 2% 1% 2% 1% 2% 1% 2% 1% 2% 2% 1% 2% 2% 1% 2% 2% 1% 2% 2% 1% 2% 2% 1% 2% 2% 1% 2% 2% 1% 2% 2% 1% 2% 2% 1% 2% 2% 1% 2% 2% 1% 2% 2% 1% 2% 2% 2% 1% 2% 2% 2% 2% 2% 2% 2% 2% 2% 2% 2% 2% 2%                                                                                                                                                                                                                                                                                                                                                                                                                                                                                                                                                                                                                                                                                                                                                                                                                                                                                                                                                                                                                                                                                                                                                                                                                             | Persons per sq. mile                                      | 6,256                 | 6,508    | 3,166           | 3,394             |  |
| Under 5 years 8% 8% 8% 8% 5-17 years 14% 16% 19% 17% 18-64 years 70% 63% 64% 65% 65 and over 8% 13% 9% 10% 10%   Ethnicity Non Hispanic Whites 63% 45% 31% 25% Non Hispanic Blacks 10% 21% 25% 22% Hispanics 18% 25% 37% 44% Non Hispanic Others 2% 2% 2% 1% 2% 1% 2% 1% 2% 1% 2% 1% 2% 1% 2% 1% 2% 1% 2% 1% 2% 1% 2% 1% 2% 1% 2% 1% 2% 1% 2% 1% 2% 1% 2% 1% 2% 1% 2% 1% 2% 1% 2% 1% 2% 1% 2% 1% 2% 1% 2% 1% 2% 1% 2% 1% 2% 1% 2% 1% 2% 1% 2% 1% 2% 1% 2% 1% 2% 1% 2% 1% 2% 1% 2% 1% 2% 1% 2% 1% 2% 1% 2% 1% 2% 1% 2% 1% 2% 1% 2% 1% 2% 1% 2% 1% 2% 1% 2% 1% 2% 1% 2% 1% 2% 1% 2% 1% 2% 1% 2% 1% 2% 1% 2% 1% 2% 1% 2% 1% 2% 1% 2% 1% 2% 1% 2% 1% 2% 1% 2% 1% 2% 1% 2% 1% 2% 1% 2% 1% 2% 1% 2% 1% 2% 1% 2% 1% 2% 1% 2% 1% 2% 1% 2% 2% 1% 2% 2% 1% 2% 2% 1% 2% 2% 1% 2% 2% 1% 2% 2% 1% 2% 2% 1% 2% 2% 1% 2% 2% 1% 2% 2% 1% 2% 2% 1% 2% 2% 1% 2% 2% 2% 1% 2% 2% 2% 2% 2% 2% 2% 2% 2% 2% 2% 2% 2%                                                                                                                                                                                                                                                                                                                                                                                                                                                                                                                                                                                                                                                                                                                                                                                                                                                                                                                                                                                                                                                                                                                                                                                                                             |                                                           |                       |          |                 |                   |  |
| Under 5 years 8% 8% 8% 8% 5-17 years 14% 16% 19% 17% 18-64 years 70% 63% 64% 65% 65 and over 8% 13% 9% 10% 10%   Ethnicity Non Hispanic Whites 63% 45% 31% 25% Non Hispanic Blacks 10% 21% 25% 22% Hispanics 18% 25% 37% 44% Non Hispanic Others 2% 2% 2% 1% 2% 1% 2% 1% 2% 1% 2% 1% 2% 1% 2% 1% 2% 1% 2% 1% 2% 1% 2% 1% 2% 1% 2% 1% 2% 1% 2% 1% 2% 1% 2% 1% 2% 1% 2% 1% 2% 1% 2% 1% 2% 1% 2% 1% 2% 1% 2% 1% 2% 1% 2% 1% 2% 1% 2% 1% 2% 1% 2% 1% 2% 1% 2% 1% 2% 1% 2% 1% 2% 1% 2% 1% 2% 1% 2% 1% 2% 1% 2% 1% 2% 1% 2% 1% 2% 1% 2% 1% 2% 1% 2% 1% 2% 1% 2% 1% 2% 1% 2% 1% 2% 1% 2% 1% 2% 1% 2% 1% 2% 1% 2% 1% 2% 1% 2% 1% 2% 1% 2% 1% 2% 1% 2% 1% 2% 1% 2% 1% 2% 1% 2% 1% 2% 1% 2% 1% 2% 1% 2% 1% 2% 1% 2% 1% 2% 1% 2% 1% 2% 1% 2% 2% 1% 2% 2% 1% 2% 2% 1% 2% 2% 1% 2% 2% 1% 2% 2% 1% 2% 2% 1% 2% 2% 1% 2% 2% 1% 2% 2% 1% 2% 2% 1% 2% 2% 1% 2% 2% 2% 1% 2% 2% 2% 2% 2% 2% 2% 2% 2% 2% 2% 2% 2%                                                                                                                                                                                                                                                                                                                                                                                                                                                                                                                                                                                                                                                                                                                                                                                                                                                                                                                                                                                                                                                                                                                                                                                                                             | Age of Population                                         |                       |          |                 |                   |  |
| 5-17 years       14%       16%       19%       17%         18-64 years       70%       63%       64%       65%         65 and over       8%       13%       9%       10%         Ethnicity         Non Hispanic Whites       63%       45%       31%       25%         Non Hispanic Blacks       10%       21%       25%       22%         Hispanics       18%       25%       37%       44%         Non Hispanic Asians       7%       7%       6%       7%         Non Hispanic Others       2%       2%       1%       2%         Income         Under \$25,000       16%       21%       33%       26%         \$25,000 to \$49,999       29%       19%       31%       25%         \$50,000 to \$99,999       31%       28%       24%       26%         Over \$100,000       23%       32%       12%       23%         Median Household Income \$59,211       \$77,819       \$36,616       \$49,399         Educational Status         No Diploma       7%       8%       30%       22%         High School Diploma       12%                                                                                                                                                                                                                                                                                                                                                                                                                                                                                                                                                                                                                                                                                                                                                                                                                                                                                                                                                                                                                                                                                       |                                                           | 8%                    | 8%       | 8%              | 8%                |  |
| Ethnicity  Non Hispanic Whites 63% 45% 31% 25% Non Hispanic Blacks 10% 21% 25% 22% Hispanics 18% 25% 37% 44% Non Hispanic Asians 7% 7% 6% 7% Non Hispanic Others 2% 2% 2% 1% 2% 1% 2% 1% 2% 1% 2% 1% 2% 1% 2% 1% 2% 1% 2% 1% 2% 1% 2% 1% 2% 1% 2% 1% 2% 1% 2% 1% 2% 1% 2% 1% 2% 1% 2% 1% 2% 1% 2% 1% 2% 1% 2% 1% 2% 1% 2% 1% 33% 26% \$25,000 to \$49,999 29% 19% 31% 25% \$50,000 to \$99,999 31% 28% 24% 26% 0ver \$100,000 23% 32% 12% 23% 12% 23% 1% 1% 25% \$50,000 to \$99,999 31% 28% 24% 26% 0ver \$100,000 23% 32% 12% 23% 12% 23% 1% 1% 25% 1% 25% 1% 27% 32% 1% 1% 20% 23% 1% 20% 23% 1% 20% 23% 1% 20% 23% 23% 23% 23% 23% 23% 23% 23% 23% 23                                                                                                                                                                                                                                                                                                                                                                                                                                                                                                                                                                                                                                                                                                                                                                                                                                                                                                                                                                                                                                                                                                                                                                                                                                                                                                                                                                                                                                                                 | •                                                         | 14%                   | 16%      | 19%             | 17%               |  |
| Ethnicity         Non Hispanic Whites       63%       45%       31%       25%         Non Hispanic Blacks       10%       21%       25%       22%         Hispanics       18%       25%       37%       44%         Non Hispanic Asians       7%       7%       6%       7%         Non Hispanic Others       2%       2%       1%       2%         Income       Under \$25,000       16%       21%       33%       26%         \$25,000 to \$49,999       29%       19%       31%       25%         \$50,000 to \$99,999       31%       28%       24%       26%         Over \$100,000       23%       32%       12%       23%         Median Household Income \$59,211       \$77,819       \$36,616       \$49,399         Educational Status         No Diploma       7%       8%       30%       22%         High School Diploma       12%       13%       20%       23%         Some College       28%       28%       23%       23%         Bachelor's or Higher       53%       51%       27%       32%         Housing and Households         Total housing                                                                                                                                                                                                                                                                                                                                                                                                                                                                                                                                                                                                                                                                                                                                                                                                                                                                                                                                                                                                                                                     | 18- 64 years                                              | 70%                   | 63%      | 64%             | 65%               |  |
| Non Hispanic Whites         63%         45%         31%         25%           Non Hispanic Blacks         10%         21%         25%         22%           Hispanics         18%         25%         37%         44%           Non Hispanic Asians         7%         7%         6%         7%           Non Hispanic Others         2%         2%         1%         2%           Income         Under \$25,000         16%         21%         33%         26%           \$25,000 to \$49,999         29%         19%         31%         25%           \$50,000 to \$99,999         31%         28%         24%         26%           Over \$100,000         23%         32%         12%         23%           Median Household Income \$59,211         \$77,819         \$36,616         \$49,399           Educational Status         No Diploma         7%         8%         30%         22%           High School Diploma         12%         13%         20%         23%           Some College         28%         28%         23%         23%           Bachelor's or Higher         53%         51%         27%         32%           Housing and Households         19,996 <td>65 and over</td> <td>8%</td> <td>13%</td> <td>9%</td> <td>10%</td>                                                                                                                                                                                                                                                                                                                                                                                                                                                                                                                                                                                                                                                                                                                                                                                                                                                           | 65 and over                                               | 8%                    | 13%      | 9%              | 10%               |  |
| Non Hispanic Whites         63%         45%         31%         25%           Non Hispanic Blacks         10%         21%         25%         22%           Hispanics         18%         25%         37%         44%           Non Hispanic Asians         7%         7%         6%         7%           Non Hispanic Others         2%         2%         1%         2%           Income         Under \$25,000         16%         21%         33%         26%           \$25,000 to \$49,999         29%         19%         31%         25%           \$50,000 to \$99,999         31%         28%         24%         26%           Over \$100,000         23%         32%         12%         23%           Median Household Income \$59,211         \$77,819         \$36,616         \$49,399           Educational Status         No Diploma         7%         8%         30%         22%           High School Diploma         12%         13%         20%         23%           Some College         28%         28%         23%         23%           Bachelor's or Higher         53%         51%         27%         32%           Housing and Households         19,996 <td></td> <td></td> <td></td> <td></td> <td></td>                                                                                                                                                                                                                                                                                                                                                                                                                                                                                                                                                                                                                                                                                                                                                                                                                                                                                |                                                           |                       |          |                 |                   |  |
| Non Hispanic Blacks         10%         21%         25%         22%           Hispanics         18%         25%         37%         44%           Non Hispanic Asians         7%         7%         6%         7%           Non Hispanic Others         2%         2%         1%         2%           Income         V         1%         2%         2%           Under \$25,000         16%         21%         33%         26%           \$25,000 to \$49,999         29%         19%         31%         25%           \$50,000 to \$99,999         31%         28%         24%         26%           Over \$100,000         23%         32%         12%         23%           Median Household Income         \$59,211         \$77,819         \$36,616         \$49,399           Educational Status         7%         8%         30%         22%           High School Diploma         12%         13%         20%         23%           Some College         28%         28%         23%         23%           Bachelor's or Higher         53%         51%         27%         32%           Housing and Households         19,996         20,804         782,378                                                                                                                                                                                                                                                                                                                                                                                                                                                                                                                                                                                                                                                                                                                                                                                                                                                                                                                                               | Ethnicity                                                 |                       |          |                 |                   |  |
| Hispanics 18% 25% 37% 44% Non Hispanic Asians 7% 7% 7% 6% 7% Non Hispanic Others 2% 2% 1% 1% 2% 1% 2% 1% 2% 1% 2% 1% 2% 1% 2% 1% 2% 1% 2% 1% 2% 1% 2% 1% 2% 1% 2% 1% 2% 1% 2% 1% 2% 2% 1% 33% 26% \$25,000 to \$49,999 29% 19% 31% 25% \$50,000 to \$99,999 31% 28% 24% 26% 0ver \$100,000 23% 32% 12% 23% 12% 23% 1% 28% 24% 26% 0ver \$100,000 23% 32% 32% 12% 23% 23% 12% 23% 12% 23% 12% 23% 12% 23% 12% 23% 12% 23% 23% 23% 23% 23% 23% 23% 23% 23% 2                                                                                                                                                                                                                                                                                                                                                                                                                                                                                                                                                                                                                                                                                                                                                                                                                                                                                                                                                                                                                                                                                                                                                                                                                                                                                                                                                                                                                                                                                                                                                                                                                                                                | Non Hispanic Whites                                       | 63%                   | 45%      | 31%             | 25%               |  |
| Non Hispanic Asians         7%         7%         6%         7%           Non Hispanic Others         2%         2%         1%         2%           Income           Under \$25,000         16%         21%         33%         26%           \$25,000 to \$49,999         29%         19%         31%         25%           \$50,000 to \$99,999         31%         28%         24%         26%           Over \$100,000         23%         32%         12%         23%           Median Household Income         \$59,211         \$77,819         \$36,616         \$49,399           Educational Status           No Diploma         7%         8%         30%         22%           High School Diploma         12%         13%         20%         23%           Some College         28%         28%         23%         23%           Bachelor's or Higher         53%         51%         27%         32%           Housing and Households           Total housing units         19,996         20,804         782,378         943,183           Occupied         94%         89%         92%         89%                                                                                                                                                                                                                                                                                                                                                                                                                                                                                                                                                                                                                                                                                                                                                                                                                                                                                                                                                                                                      | Non Hispanic Blacks                                       | 10%                   | 21%      | 25%             | 22%               |  |
| Non Hispanic Others         2%         2%         1%         2%           Income         Under \$25,000         16%         21%         33%         26%           \$25,000 to \$49,999         29%         19%         31%         25%           \$50,000 to \$99,999         31%         28%         24%         26%           Over \$100,000         23%         32%         12%         23%           Median Household Income \$59,211         \$77,819         \$36,616         \$49,399           Educational Status         No Diploma         7%         8%         30%         22%           High School Diploma         12%         13%         20%         23%           Some College         28%         28%         23%         23%           Bachelor's or Higher         53%         51%         27%         32%           Housing and Households         19,996         20,804         782,378         943,183           Occupied         94%         89%         92%         89%                                                                                                                                                                                                                                                                                                                                                                                                                                                                                                                                                                                                                                                                                                                                                                                                                                                                                                                                                                                                                                                                                                                          | •                                                         | 18%                   | 25%      | 37%             | 44%               |  |
| Income         Under \$25,000       16%       21%       33%       26%         \$25,000 to \$49,999       29%       19%       31%       25%         \$50,000 to \$99,999       31%       28%       24%       26%         Over \$100,000       23%       32%       12%       23%         Median Household Income \$59,211       \$77,819       \$36,616       \$49,399         Educational Status         No Diploma       7%       8%       30%       22%         High School Diploma       12%       13%       20%       23%         Some College       28%       28%       23%       23%         Bachelor's or Higher       53%       51%       27%       32%         Housing and Households         Total housing units       19,996       20,804       782,378       943,183         Occupied       94%       89%       92%       89%                                                                                                                                                                                                                                                                                                                                                                                                                                                                                                                                                                                                                                                                                                                                                                                                                                                                                                                                                                                                                                                                                                                                                                                                                                                                                  | '                                                         |                       |          |                 |                   |  |
| Under \$25,000 16% 21% 33% 26% \$25,000 to \$49,999 29% 19% 31% 25% \$50,000 to \$99,999 31% 28% 24% 26% Over \$100,000 23% 32% 12% 23%                                                                                                                                                                                                                                                                                                                                                                                                                                                                                                                                                                                                                                                                                                                                                                                                                                                                                                                                                                                                                                                                                                                                                                                                                                                                                                                                                                                                                                                                                                                                                                                                                                                                                                                                                                                                                                                                                                                                                                                   | Non Hispanic Others                                       | 2%                    | 2%       | 1%              | 2%                |  |
| Under \$25,000 16% 21% 33% 26% \$25,000 to \$49,999 29% 19% 31% 25% \$50,000 to \$99,999 31% 28% 24% 26% Over \$100,000 23% 32% 12% 23%                                                                                                                                                                                                                                                                                                                                                                                                                                                                                                                                                                                                                                                                                                                                                                                                                                                                                                                                                                                                                                                                                                                                                                                                                                                                                                                                                                                                                                                                                                                                                                                                                                                                                                                                                                                                                                                                                                                                                                                   |                                                           |                       |          |                 |                   |  |
| \$25,000 to \$49,999                                                                                                                                                                                                                                                                                                                                                                                                                                                                                                                                                                                                                                                                                                                                                                                                                                                                                                                                                                                                                                                                                                                                                                                                                                                                                                                                                                                                                                                                                                                                                                                                                                                                                                                                                                                                                                                                                                                                                                                                                                                                                                      |                                                           |                       |          |                 |                   |  |
| \$50,000 to \$99,999 31% 28% 24% 26% Over \$100,000 23% 32% 12% 23%  Median Household Income \$59,211 \$77,819 \$36,616 \$49,399  Educational Status  No Diploma 7% 8% 30% 22% High School Diploma 12% 13% 20% 23% Some College 28% 28% 23% 23% 23% Bachelor's or Higher 53% 51% 27% 32%  Housing and Households  Total housing units 19,996 20,804 782,378 943,183 Occupied 94% 89% 92% 89%                                                                                                                                                                                                                                                                                                                                                                                                                                                                                                                                                                                                                                                                                                                                                                                                                                                                                                                                                                                                                                                                                                                                                                                                                                                                                                                                                                                                                                                                                                                                                                                                                                                                                                                              |                                                           |                       |          |                 |                   |  |
| Over \$100,000         23%         32%         12%         23%           Median Household Income \$59,211         \$77,819         \$36,616         \$49,399           Educational Status           No Diploma         7%         8%         30%         22%           High School Diploma         12%         13%         20%         23%           Some College         28%         28%         23%         23%           Bachelor's or Higher         53%         51%         27%         32%           Housing and Households           Total housing units         19,996         20,804         782,378         943,183           Occupied         94%         89%         92%         89%                                                                                                                                                                                                                                                                                                                                                                                                                                                                                                                                                                                                                                                                                                                                                                                                                                                                                                                                                                                                                                                                                                                                                                                                                                                                                                                                                                                                                          |                                                           |                       |          |                 |                   |  |
| Median Household Income \$59,211       \$77,819       \$36,616       \$49,399         Educational Status         No Diploma       7%       8%       30%       22%         High School Diploma       12%       13%       20%       23%         Some College       28%       28%       23%       23%         Bachelor's or Higher       53%       51%       27%       32%         Housing and Households         Total housing units       19,996       20,804       782,378       943,183         Occupied       94%       89%       92%       89%                                                                                                                                                                                                                                                                                                                                                                                                                                                                                                                                                                                                                                                                                                                                                                                                                                                                                                                                                                                                                                                                                                                                                                                                                                                                                                                                                                                                                                                                                                                                                                         |                                                           |                       |          |                 |                   |  |
| Educational Status         No Diploma       7%       8%       30%       22%         High School Diploma       12%       13%       20%       23%         Some College       28%       28%       23%       23%         Bachelor's or Higher       53%       51%       27%       32%         Housing and Households         Total housing units       19,996       20,804       782,378       943,183         Occupied       94%       89%       92%       89%                                                                                                                                                                                                                                                                                                                                                                                                                                                                                                                                                                                                                                                                                                                                                                                                                                                                                                                                                                                                                                                                                                                                                                                                                                                                                                                                                                                                                                                                                                                                                                                                                                                               | Over \$100,000                                            | 23%                   | 32%      | 12%             | 23%               |  |
| Educational Status         No Diploma       7%       8%       30%       22%         High School Diploma       12%       13%       20%       23%         Some College       28%       28%       23%       23%         Bachelor's or Higher       53%       51%       27%       32%         Housing and Households         Total housing units       19,996       20,804       782,378       943,183         Occupied       94%       89%       92%       89%                                                                                                                                                                                                                                                                                                                                                                                                                                                                                                                                                                                                                                                                                                                                                                                                                                                                                                                                                                                                                                                                                                                                                                                                                                                                                                                                                                                                                                                                                                                                                                                                                                                               | Madien Heusehald Income 650 244 677 040 costs costs costs |                       |          |                 |                   |  |
| No Diploma         7%         8%         30%         22%           High School Diploma         12%         13%         20%         23%           Some College         28%         28%         23%         23%           Bachelor's or Higher         53%         51%         27%         32%           Housing and Households           Total housing units         19,996         20,804         782,378         943,183           Occupied         94%         89%         92%         89%                                                                                                                                                                                                                                                                                                                                                                                                                                                                                                                                                                                                                                                                                                                                                                                                                                                                                                                                                                                                                                                                                                                                                                                                                                                                                                                                                                                                                                                                                                                                                                                                                              | iviedian Household Incor                                  | ne \$59,211           | \$77,819 | \$36,616        | \$49,399          |  |
| No Diploma         7%         8%         30%         22%           High School Diploma         12%         13%         20%         23%           Some College         28%         28%         23%         23%           Bachelor's or Higher         53%         51%         27%         32%           Housing and Households           Total housing units         19,996         20,804         782,378         943,183           Occupied         94%         89%         92%         89%                                                                                                                                                                                                                                                                                                                                                                                                                                                                                                                                                                                                                                                                                                                                                                                                                                                                                                                                                                                                                                                                                                                                                                                                                                                                                                                                                                                                                                                                                                                                                                                                                              |                                                           |                       |          |                 |                   |  |
| High School Diploma       12%       13%       20%       23%         Some College       28%       28%       23%       23%         Bachelor's or Higher       53%       51%       27%       32%         Housing and Households         Total housing units       19,996       20,804       782,378       943,183         Occupied       94%       89%       92%       89%                                                                                                                                                                                                                                                                                                                                                                                                                                                                                                                                                                                                                                                                                                                                                                                                                                                                                                                                                                                                                                                                                                                                                                                                                                                                                                                                                                                                                                                                                                                                                                                                                                                                                                                                                   |                                                           |                       |          |                 |                   |  |
| Some College       28%       28%       23%       23%         Bachelor's or Higher       53%       51%       27%       32%         Housing and Households         Total housing units       19,996       20,804       782,378       943,183         Occupied       94%       89%       92%       89%                                                                                                                                                                                                                                                                                                                                                                                                                                                                                                                                                                                                                                                                                                                                                                                                                                                                                                                                                                                                                                                                                                                                                                                                                                                                                                                                                                                                                                                                                                                                                                                                                                                                                                                                                                                                                       |                                                           |                       |          |                 |                   |  |
| Bachelor's or Higher       53%       51%       27%       32%         Housing and Households         Total housing units       19,996       20,804       782,378       943,183         Occupied       94%       89%       92%       89%                                                                                                                                                                                                                                                                                                                                                                                                                                                                                                                                                                                                                                                                                                                                                                                                                                                                                                                                                                                                                                                                                                                                                                                                                                                                                                                                                                                                                                                                                                                                                                                                                                                                                                                                                                                                                                                                                    |                                                           |                       |          |                 |                   |  |
| Housing and Households         Total housing units       19,996       20,804       782,378       943,183         Occupied       94%       89%       92%       89%                                                                                                                                                                                                                                                                                                                                                                                                                                                                                                                                                                                                                                                                                                                                                                                                                                                                                                                                                                                                                                                                                                                                                                                                                                                                                                                                                                                                                                                                                                                                                                                                                                                                                                                                                                                                                                                                                                                                                         |                                                           |                       |          |                 |                   |  |
| Total housing units         19,996         20,804         782,378         943,183           Occupied         94%         89%         92%         89%                                                                                                                                                                                                                                                                                                                                                                                                                                                                                                                                                                                                                                                                                                                                                                                                                                                                                                                                                                                                                                                                                                                                                                                                                                                                                                                                                                                                                                                                                                                                                                                                                                                                                                                                                                                                                                                                                                                                                                      | Bachelor's or Higher                                      | 53%                   | 51%      | 27%             | 32%               |  |
| Total housing units         19,996         20,804         782,378         943,183           Occupied         94%         89%         92%         89%                                                                                                                                                                                                                                                                                                                                                                                                                                                                                                                                                                                                                                                                                                                                                                                                                                                                                                                                                                                                                                                                                                                                                                                                                                                                                                                                                                                                                                                                                                                                                                                                                                                                                                                                                                                                                                                                                                                                                                      |                                                           |                       |          |                 |                   |  |
| Occupied 94% 89% 92% 89%                                                                                                                                                                                                                                                                                                                                                                                                                                                                                                                                                                                                                                                                                                                                                                                                                                                                                                                                                                                                                                                                                                                                                                                                                                                                                                                                                                                                                                                                                                                                                                                                                                                                                                                                                                                                                                                                                                                                                                                                                                                                                                  | •                                                         |                       |          | 700.070         | 0.40.400          |  |
| ·                                                                                                                                                                                                                                                                                                                                                                                                                                                                                                                                                                                                                                                                                                                                                                                                                                                                                                                                                                                                                                                                                                                                                                                                                                                                                                                                                                                                                                                                                                                                                                                                                                                                                                                                                                                                                                                                                                                                                                                                                                                                                                                         |                                                           |                       |          |                 | ,                 |  |
| Vacani                                                                                                                                                                                                                                                                                                                                                                                                                                                                                                                                                                                                                                                                                                                                                                                                                                                                                                                                                                                                                                                                                                                                                                                                                                                                                                                                                                                                                                                                                                                                                                                                                                                                                                                                                                                                                                                                                                                                                                                                                                                                                                                    | -                                                         |                       |          |                 |                   |  |
|                                                                                                                                                                                                                                                                                                                                                                                                                                                                                                                                                                                                                                                                                                                                                                                                                                                                                                                                                                                                                                                                                                                                                                                                                                                                                                                                                                                                                                                                                                                                                                                                                                                                                                                                                                                                                                                                                                                                                                                                                                                                                                                           |                                                           |                       |          |                 |                   |  |
| Total households         18,751         18,567         717,945         838,950           Family households         11,121         10,975         457,549         491,778                                                                                                                                                                                                                                                                                                                                                                                                                                                                                                                                                                                                                                                                                                                                                                                                                                                                                                                                                                                                                                                                                                                                                                                                                                                                                                                                                                                                                                                                                                                                                                                                                                                                                                                                                                                                                                                                                                                                                  |                                                           |                       | ,        | ,               | ,                 |  |
| Family households 11,121 10,975 457,549 491,778 Median Housing Value \$143,310 \$293,178 \$79,300 \$149,000                                                                                                                                                                                                                                                                                                                                                                                                                                                                                                                                                                                                                                                                                                                                                                                                                                                                                                                                                                                                                                                                                                                                                                                                                                                                                                                                                                                                                                                                                                                                                                                                                                                                                                                                                                                                                                                                                                                                                                                                               | ,                                                         | ,                     |          | ,               | ,                 |  |
| iviculari Frouting value \$143,010 \$233,176 \$73,500 \$143,000                                                                                                                                                                                                                                                                                                                                                                                                                                                                                                                                                                                                                                                                                                                                                                                                                                                                                                                                                                                                                                                                                                                                                                                                                                                                                                                                                                                                                                                                                                                                                                                                                                                                                                                                                                                                                                                                                                                                                                                                                                                           | iviculati Housilig value                                  | ب1 <del>4</del> 3,310 | 723,110  | <i>719,</i> 300 | ۶14 <i>5,</i> 000 |  |