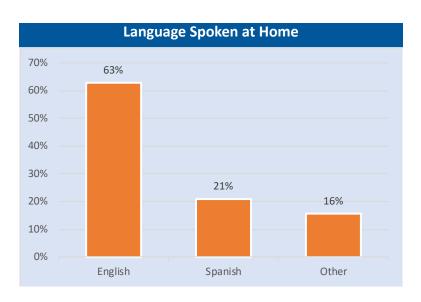

NO. 18 BRIAR FOREST

| No   Pop. characteristics   2000   2017   2000   2017   2000   2017   2000   2017   2000   2017   2000   2017   2000   2017   2000   2017   2000   2017   2000   2017   2010   2017   2010   2017   2010   2017   2010   2017   2010   2017   2010   2017   2010   2017   2010   2017   2010   2017   2010   2017   2010   2017   2017   2017   2017   2017   2017   2017   2017   2017   2017   2017   2017   2017   2017   2017   2017   2017   2017   2017   2017   2017   2017   2017   2017   2017   2017   2017   2017   2017   2017   2017   2017   2017   2017   2017   2017   2017   2017   2017   2017   2017   2017   2017   2017   2017   2017   2017   2017   2017   2017   2017   2017   2017   2017   2017   2017   2017   2017   2017   2017   2017   2017   2017   2017   2017   2017   2017   2017   2017   2017   2017   2017   2017   2017   2017   2017   2017   2017   2017   2017   2017   2017   2017   2017   2017   2017   2017   2017   2017   2017   2017   2017   2017   2017   2017   2017   2017   2017   2017   2017   2017   2017   2017   2017   2017   2017   2017   2017   2017   2017   2017   2017   2017   2017   2017   2017   2017   2017   2017   2017   2017   2017   2017   2017   2017   2017   2017   2017   2017   2017   2017   2017   2017   2017   2017   2017   2017   2017   2017   2017   2017   2017   2017   2017   2017   2017   2017   2017   2017   2017   2017   2017   2017   2017   2017   2017   2017   2017   2017   2017   2017   2017   2017   2017   2017   2017   2017   2017   2017   2017   2017   2017   2017   2017   2017   2017   2017   2017   2017   2017   2017   2017   2017   2017   2017   2017   2017   2017   2017   2017   2017   2017   2017   2017   2017   2017   2017   2017   2017   2017   2017   2017   2017   2017   2017   2017   2017   2017   2017   2017   2017   2017   2017   2017   2017   2017   2017   2017   2017   2017   2017   2017   2017   2017   2017   2017   2017   2017   2017   2017   2017   2017   2017   2017   2017   2017   2017   2017   2017   2017   2017   2017   2017   2017   2017   2017   2017 |                                                           |                       |          |                 |                   |  |
|---------------------------------------------------------------------------------------------------------------------------------------------------------------------------------------------------------------------------------------------------------------------------------------------------------------------------------------------------------------------------------------------------------------------------------------------------------------------------------------------------------------------------------------------------------------------------------------------------------------------------------------------------------------------------------------------------------------------------------------------------------------------------------------------------------------------------------------------------------------------------------------------------------------------------------------------------------------------------------------------------------------------------------------------------------------------------------------------------------------------------------------------------------------------------------------------------------------------------------------------------------------------------------------------------------------------------------------------------------------------------------------------------------------------------------------------------------------------------------------------------------------------------------------------------------------------------------------------------------------------------------------------------------------------------------------------------------------------------------------------------------------------------------------------------------------------------------------------------------------------------------------------------------------------------------------------------------------------------------------------------------------------------------------------------------------------------------------------------------------------------|-----------------------------------------------------------|-----------------------|----------|-----------------|-------------------|--|
| Total population         42,100         43,775         1,953,631         2,267,336           Persons per sq. mile         6,256         6,508         3,166         3,394           Age of Population           Under 5 years         8%         8%         8%           5- 17 years         14%         16%         19%         17%           18- 64 years         70%         63%         64%         65%           65 and over         8%         13%         9%         10%           Ethnicity           Non Hispanic Whites         63%         45%         31%         25%           Non Hispanic Blacks         10%         21%         25%         22%           Hispanics         18%         25%         37%         44%           Non Hispanic Others         2%         2%         1%         2%           Income         Under \$25,000         16%         21%         33%         26%           \$50,000 to \$49,999         29%         19%         31%         25%           \$50,000 to \$99,999         31%         28%         24%         26%           Over \$100,000         23%         32%         12%         23%                                                                                                                                                                                                                                                                                                                                                                                                                                                                                                                                                                                                                                                                                                                                                                                                                                                                                                                                                                              |                                                           | Super Neighborhood    |          | Hou             | Houston           |  |
| Age of Population         8%         8%         8%         8%         8%         8%         8%         8%         8%         8%         8%         8%         8%         8%         8%         8%         8%         8%         8%         8%         8%         8%         8%         8%         8%         8%         8%         8%         8%         8%         8%         8%         5%         17%         17%         17%         17%         18%         64%         65%         65%         65%         65%         65%         65%         65%         65%         65%         65%         65%         65%         65%         65%         65%         65%         65%         65%         65%         65%         65%         65%         65%         65%         65%         65%         65%         65%         65%         65%         65%         65%         65%         65%         65%         65%         65%         65%         65%         65%         65%         65%         65%         65%         65%         65%         65%         65%         65%         65%         65%         65%         65%         75%         75%         66%         77%         75% </td <td>Pop. characteristics</td> <td>2000</td> <td>2017</td> <td>2000</td> <td>2017</td>                                                                                                                                                                                                                                                                                                                                                                                                                                                                                                                                                                                                                                                                                                                                                                                                                                   | Pop. characteristics                                      | 2000                  | 2017     | 2000            | 2017              |  |
| Age of Population         Under 5 years       8%       8%       8%         5- 17 years       14%       16%       19%       17%         18- 64 years       70%       63%       64%       65%         65 and over       8%       13%       9%       10%         Ethnicity         Non Hispanic Whites       63%       45%       31%       25%         Non Hispanic Blacks       10%       21%       25%       22%         Hispanics       18%       25%       37%       44%         Non Hispanic Asians       7%       7%       6%       7%         Non Hispanic Others       2%       2%       1%       2%         Income       Under \$25,000       16%       21%       33%       26%         \$25,000 to \$49,999       29%       19%       31%       25%         \$50,000 to \$99,999       31%       28%       24%       26%         Over \$100,000       23%       32%       12%       23%         Median Household Income \$59,211       \$77,819       \$36,616       \$49,399         Educational Status         No Diploma       7%       8%                                                                                                                                                                                                                                                                                                                                                                                                                                                                                                                                                                                                                                                                                                                                                                                                                                                                                                                                                                                                                                                                      |                                                           | 42,100                | 43,775   | 1,953,631       | 2,267,336         |  |
| Under 5 years 8% 8% 8% 8% 5-17 years 14% 16% 19% 17% 18-64 years 70% 63% 64% 65% 65 and over 8% 13% 9% 10% 10%   Ethnicity Non Hispanic Whites 63% 45% 31% 25% Non Hispanic Blacks 10% 21% 25% 22% Hispanics 18% 25% 37% 44% Non Hispanic Others 2% 2% 2% 1% 2% 1% 2% 1% 2% 1% 2% 1% 2% 1% 2% 1% 2% 1% 2% 1% 2% 1% 2% 1% 2% 1% 2% 1% 2% 1% 2% 1% 2% 1% 2% 1% 2% 1% 2% 1% 2% 1% 2% 1% 2% 1% 2% 1% 2% 1% 2% 1% 2% 1% 2% 1% 2% 1% 2% 1% 2% 1% 2% 1% 2% 1% 2% 1% 2% 1% 2% 1% 2% 1% 2% 1% 2% 1% 2% 1% 2% 1% 2% 1% 2% 1% 2% 1% 2% 1% 2% 1% 2% 1% 2% 1% 2% 1% 2% 1% 2% 1% 2% 1% 2% 1% 2% 1% 2% 1% 2% 1% 2% 1% 2% 1% 2% 1% 2% 1% 2% 1% 2% 1% 2% 1% 2% 1% 2% 1% 2% 1% 2% 1% 2% 1% 2% 1% 2% 1% 2% 1% 2% 1% 2% 1% 2% 1% 2% 1% 2% 1% 2% 1% 2% 2% 1% 2% 2% 1% 2% 2% 1% 2% 2% 1% 2% 2% 1% 2% 2% 1% 2% 2% 1% 2% 2% 1% 2% 2% 1% 2% 2% 1% 2% 2% 1% 2% 2% 1% 2% 2% 2% 1% 2% 2% 2% 2% 2% 2% 2% 2% 2% 2% 2% 2% 2%                                                                                                                                                                                                                                                                                                                                                                                                                                                                                                                                                                                                                                                                                                                                                                                                                                                                                                                                                                                                                                                                                                                                                                                                                             | Persons per sq. mile                                      | 6,256                 | 6,508    | 3,166           | 3,394             |  |
| Under 5 years 8% 8% 8% 8% 5-17 years 14% 16% 19% 17% 18-64 years 70% 63% 64% 65% 65 and over 8% 13% 9% 10% 10%   Ethnicity Non Hispanic Whites 63% 45% 31% 25% Non Hispanic Blacks 10% 21% 25% 22% Hispanics 18% 25% 37% 44% Non Hispanic Others 2% 2% 2% 1% 2% 1% 2% 1% 2% 1% 2% 1% 2% 1% 2% 1% 2% 1% 2% 1% 2% 1% 2% 1% 2% 1% 2% 1% 2% 1% 2% 1% 2% 1% 2% 1% 2% 1% 2% 1% 2% 1% 2% 1% 2% 1% 2% 1% 2% 1% 2% 1% 2% 1% 2% 1% 2% 1% 2% 1% 2% 1% 2% 1% 2% 1% 2% 1% 2% 1% 2% 1% 2% 1% 2% 1% 2% 1% 2% 1% 2% 1% 2% 1% 2% 1% 2% 1% 2% 1% 2% 1% 2% 1% 2% 1% 2% 1% 2% 1% 2% 1% 2% 1% 2% 1% 2% 1% 2% 1% 2% 1% 2% 1% 2% 1% 2% 1% 2% 1% 2% 1% 2% 1% 2% 1% 2% 1% 2% 1% 2% 1% 2% 1% 2% 1% 2% 1% 2% 1% 2% 1% 2% 1% 2% 1% 2% 1% 2% 1% 2% 1% 2% 1% 2% 2% 1% 2% 2% 1% 2% 2% 1% 2% 2% 1% 2% 2% 1% 2% 2% 1% 2% 2% 1% 2% 2% 1% 2% 2% 1% 2% 2% 1% 2% 2% 1% 2% 2% 1% 2% 2% 2% 1% 2% 2% 2% 2% 2% 2% 2% 2% 2% 2% 2% 2% 2%                                                                                                                                                                                                                                                                                                                                                                                                                                                                                                                                                                                                                                                                                                                                                                                                                                                                                                                                                                                                                                                                                                                                                                                                                             |                                                           |                       |          |                 |                   |  |
| Under 5 years 8% 8% 8% 8% 5-17 years 14% 16% 19% 17% 18-64 years 70% 63% 64% 65% 65 and over 8% 13% 9% 10% 10%   Ethnicity Non Hispanic Whites 63% 45% 31% 25% Non Hispanic Blacks 10% 21% 25% 22% Hispanics 18% 25% 37% 44% Non Hispanic Others 2% 2% 2% 1% 2% 1% 2% 1% 2% 1% 2% 1% 2% 1% 2% 1% 2% 1% 2% 1% 2% 1% 2% 1% 2% 1% 2% 1% 2% 1% 2% 1% 2% 1% 2% 1% 2% 1% 2% 1% 2% 1% 2% 1% 2% 1% 2% 1% 2% 1% 2% 1% 2% 1% 2% 1% 2% 1% 2% 1% 2% 1% 2% 1% 2% 1% 2% 1% 2% 1% 2% 1% 2% 1% 2% 1% 2% 1% 2% 1% 2% 1% 2% 1% 2% 1% 2% 1% 2% 1% 2% 1% 2% 1% 2% 1% 2% 1% 2% 1% 2% 1% 2% 1% 2% 1% 2% 1% 2% 1% 2% 1% 2% 1% 2% 1% 2% 1% 2% 1% 2% 1% 2% 1% 2% 1% 2% 1% 2% 1% 2% 1% 2% 1% 2% 1% 2% 1% 2% 1% 2% 1% 2% 1% 2% 1% 2% 1% 2% 1% 2% 1% 2% 1% 2% 2% 1% 2% 2% 1% 2% 2% 1% 2% 2% 1% 2% 2% 1% 2% 2% 1% 2% 2% 1% 2% 2% 1% 2% 2% 1% 2% 2% 1% 2% 2% 1% 2% 2% 1% 2% 2% 2% 1% 2% 2% 2% 2% 2% 2% 2% 2% 2% 2% 2% 2% 2%                                                                                                                                                                                                                                                                                                                                                                                                                                                                                                                                                                                                                                                                                                                                                                                                                                                                                                                                                                                                                                                                                                                                                                                                                             | Age of Population                                         |                       |          |                 |                   |  |
| 5-17 years       14%       16%       19%       17%         18-64 years       70%       63%       64%       65%         65 and over       8%       13%       9%       10%         Ethnicity         Non Hispanic Whites       63%       45%       31%       25%         Non Hispanic Blacks       10%       21%       25%       22%         Hispanics       18%       25%       37%       44%         Non Hispanic Asians       7%       7%       6%       7%         Non Hispanic Others       2%       2%       1%       2%         Income         Under \$25,000       16%       21%       33%       26%         \$25,000 to \$49,999       29%       19%       31%       25%         \$50,000 to \$99,999       31%       28%       24%       26%         Over \$100,000       23%       32%       12%       23%         Median Household Income \$59,211       \$77,819       \$36,616       \$49,399         Educational Status         No Diploma       7%       8%       30%       22%         High School Diploma       12%                                                                                                                                                                                                                                                                                                                                                                                                                                                                                                                                                                                                                                                                                                                                                                                                                                                                                                                                                                                                                                                                                       |                                                           | 8%                    | 8%       | 8%              | 8%                |  |
| Ethnicity  Non Hispanic Whites 63% 45% 31% 25% Non Hispanic Blacks 10% 21% 25% 22% Hispanics 18% 25% 37% 44% Non Hispanic Asians 7% 7% 6% 7% Non Hispanic Others 2% 2% 2% 1% 2% 1% 2% 1% 2% 1% 2% 1% 2% 1% 2% 1% 2% 1% 2% 1% 2% 1% 2% 1% 2% 1% 2% 1% 2% 1% 2% 1% 2% 1% 2% 1% 2% 1% 2% 1% 2% 1% 2% 1% 2% 1% 2% 1% 2% 1% 2% 1% 33% 26% \$25,000 to \$49,999 29% 19% 31% 25% \$50,000 to \$99,999 31% 28% 24% 26% 0ver \$100,000 23% 32% 12% 23% 12% 23% 1% 1% 25% \$50,000 to \$99,999 31% 28% 24% 26% 0ver \$100,000 23% 32% 12% 23% 12% 23% 1% 1% 25% 1% 25% 1% 27% 32% 1% 1% 20% 23% 1% 20% 23% 1% 20% 23% 1% 20% 23% 23% 23% 23% 23% 23% 23% 23% 23% 23                                                                                                                                                                                                                                                                                                                                                                                                                                                                                                                                                                                                                                                                                                                                                                                                                                                                                                                                                                                                                                                                                                                                                                                                                                                                                                                                                                                                                                                                 | •                                                         | 14%                   | 16%      | 19%             | 17%               |  |
| Ethnicity         Non Hispanic Whites       63%       45%       31%       25%         Non Hispanic Blacks       10%       21%       25%       22%         Hispanics       18%       25%       37%       44%         Non Hispanic Asians       7%       7%       6%       7%         Non Hispanic Others       2%       2%       1%       2%         Income       Under \$25,000       16%       21%       33%       26%         \$25,000 to \$49,999       29%       19%       31%       25%         \$50,000 to \$99,999       31%       28%       24%       26%         Over \$100,000       23%       32%       12%       23%         Median Household Income \$59,211       \$77,819       \$36,616       \$49,399         Educational Status         No Diploma       7%       8%       30%       22%         High School Diploma       12%       13%       20%       23%         Some College       28%       28%       23%       23%         Bachelor's or Higher       53%       51%       27%       32%         Housing and Households         Total housing                                                                                                                                                                                                                                                                                                                                                                                                                                                                                                                                                                                                                                                                                                                                                                                                                                                                                                                                                                                                                                                     | 18- 64 years                                              | 70%                   | 63%      | 64%             | 65%               |  |
| Non Hispanic Whites         63%         45%         31%         25%           Non Hispanic Blacks         10%         21%         25%         22%           Hispanics         18%         25%         37%         44%           Non Hispanic Asians         7%         7%         6%         7%           Non Hispanic Others         2%         2%         1%         2%           Income         Under \$25,000         16%         21%         33%         26%           \$25,000 to \$49,999         29%         19%         31%         25%           \$50,000 to \$99,999         31%         28%         24%         26%           Over \$100,000         23%         32%         12%         23%           Median Household Income \$59,211         \$77,819         \$36,616         \$49,399           Educational Status         No Diploma         7%         8%         30%         22%           High School Diploma         12%         13%         20%         23%           Some College         28%         28%         23%         23%           Bachelor's or Higher         53%         51%         27%         32%           Housing and Households         19,996 <td>65 and over</td> <td>8%</td> <td>13%</td> <td>9%</td> <td>10%</td>                                                                                                                                                                                                                                                                                                                                                                                                                                                                                                                                                                                                                                                                                                                                                                                                                                                           | 65 and over                                               | 8%                    | 13%      | 9%              | 10%               |  |
| Non Hispanic Whites         63%         45%         31%         25%           Non Hispanic Blacks         10%         21%         25%         22%           Hispanics         18%         25%         37%         44%           Non Hispanic Asians         7%         7%         6%         7%           Non Hispanic Others         2%         2%         1%         2%           Income         Under \$25,000         16%         21%         33%         26%           \$25,000 to \$49,999         29%         19%         31%         25%           \$50,000 to \$99,999         31%         28%         24%         26%           Over \$100,000         23%         32%         12%         23%           Median Household Income \$59,211         \$77,819         \$36,616         \$49,399           Educational Status         No Diploma         7%         8%         30%         22%           High School Diploma         12%         13%         20%         23%           Some College         28%         28%         23%         23%           Bachelor's or Higher         53%         51%         27%         32%           Housing and Households         19,996 <td></td> <td></td> <td></td> <td></td> <td></td>                                                                                                                                                                                                                                                                                                                                                                                                                                                                                                                                                                                                                                                                                                                                                                                                                                                                                |                                                           |                       |          |                 |                   |  |
| Non Hispanic Blacks         10%         21%         25%         22%           Hispanics         18%         25%         37%         44%           Non Hispanic Asians         7%         7%         6%         7%           Non Hispanic Others         2%         2%         1%         2%           Income         V         1%         2%         2%           Under \$25,000         16%         21%         33%         26%           \$25,000 to \$49,999         29%         19%         31%         25%           \$50,000 to \$99,999         31%         28%         24%         26%           Over \$100,000         23%         32%         12%         23%           Median Household Income         \$59,211         \$77,819         \$36,616         \$49,399           Educational Status         7%         8%         30%         22%           High School Diploma         12%         13%         20%         23%           Some College         28%         28%         23%         23%           Bachelor's or Higher         53%         51%         27%         32%           Housing and Households         19,996         20,804         782,378                                                                                                                                                                                                                                                                                                                                                                                                                                                                                                                                                                                                                                                                                                                                                                                                                                                                                                                                               | Ethnicity                                                 |                       |          |                 |                   |  |
| Hispanics 18% 25% 37% 44% Non Hispanic Asians 7% 7% 7% 6% 7% Non Hispanic Others 2% 2% 1% 1% 2% 1% 2% 1% 2% 1% 2% 1% 2% 1% 2% 1% 2% 1% 2% 1% 2% 1% 2% 1% 2% 1% 2% 1% 2% 1% 2% 1% 2% 2% 1% 33% 26% \$25,000 to \$49,999 29% 19% 31% 25% \$50,000 to \$99,999 31% 28% 24% 26% 0ver \$100,000 23% 32% 12% 23% 12% 23% 1% 28% 24% 26% 0ver \$100,000 23% 32% 32% 12% 23% 23% 12% 23% 12% 23% 12% 23% 12% 23% 12% 23% 12% 23% 23% 23% 23% 23% 23% 23% 23% 23% 2                                                                                                                                                                                                                                                                                                                                                                                                                                                                                                                                                                                                                                                                                                                                                                                                                                                                                                                                                                                                                                                                                                                                                                                                                                                                                                                                                                                                                                                                                                                                                                                                                                                                | Non Hispanic Whites                                       | 63%                   | 45%      | 31%             | 25%               |  |
| Non Hispanic Asians         7%         7%         6%         7%           Non Hispanic Others         2%         2%         1%         2%           Income           Under \$25,000         16%         21%         33%         26%           \$25,000 to \$49,999         29%         19%         31%         25%           \$50,000 to \$99,999         31%         28%         24%         26%           Over \$100,000         23%         32%         12%         23%           Median Household Income         \$59,211         \$77,819         \$36,616         \$49,399           Educational Status           No Diploma         7%         8%         30%         22%           High School Diploma         12%         13%         20%         23%           Some College         28%         28%         23%         23%           Bachelor's or Higher         53%         51%         27%         32%           Housing and Households           Total housing units         19,996         20,804         782,378         943,183           Occupied         94%         89%         92%         89%                                                                                                                                                                                                                                                                                                                                                                                                                                                                                                                                                                                                                                                                                                                                                                                                                                                                                                                                                                                                      | Non Hispanic Blacks                                       | 10%                   | 21%      | 25%             | 22%               |  |
| Non Hispanic Others         2%         2%         1%         2%           Income         Under \$25,000         16%         21%         33%         26%           \$25,000 to \$49,999         29%         19%         31%         25%           \$50,000 to \$99,999         31%         28%         24%         26%           Over \$100,000         23%         32%         12%         23%           Median Household Income \$59,211         \$77,819         \$36,616         \$49,399           Educational Status         No Diploma         7%         8%         30%         22%           High School Diploma         12%         13%         20%         23%           Some College         28%         28%         23%         23%           Bachelor's or Higher         53%         51%         27%         32%           Housing and Households         19,996         20,804         782,378         943,183           Occupied         94%         89%         92%         89%                                                                                                                                                                                                                                                                                                                                                                                                                                                                                                                                                                                                                                                                                                                                                                                                                                                                                                                                                                                                                                                                                                                          | •                                                         | 18%                   | 25%      | 37%             | 44%               |  |
| Income         Under \$25,000       16%       21%       33%       26%         \$25,000 to \$49,999       29%       19%       31%       25%         \$50,000 to \$99,999       31%       28%       24%       26%         Over \$100,000       23%       32%       12%       23%         Median Household Income \$59,211       \$77,819       \$36,616       \$49,399         Educational Status         No Diploma       7%       8%       30%       22%         High School Diploma       12%       13%       20%       23%         Some College       28%       28%       23%       23%         Bachelor's or Higher       53%       51%       27%       32%         Housing and Households         Total housing units       19,996       20,804       782,378       943,183         Occupied       94%       89%       92%       89%                                                                                                                                                                                                                                                                                                                                                                                                                                                                                                                                                                                                                                                                                                                                                                                                                                                                                                                                                                                                                                                                                                                                                                                                                                                                                  | '                                                         |                       |          |                 |                   |  |
| Under \$25,000 16% 21% 33% 26% \$25,000 to \$49,999 29% 19% 31% 25% \$50,000 to \$99,999 31% 28% 24% 26% Over \$100,000 23% 32% 12% 23%                                                                                                                                                                                                                                                                                                                                                                                                                                                                                                                                                                                                                                                                                                                                                                                                                                                                                                                                                                                                                                                                                                                                                                                                                                                                                                                                                                                                                                                                                                                                                                                                                                                                                                                                                                                                                                                                                                                                                                                   | Non Hispanic Others                                       | 2%                    | 2%       | 1%              | 2%                |  |
| Under \$25,000 16% 21% 33% 26% \$25,000 to \$49,999 29% 19% 31% 25% \$50,000 to \$99,999 31% 28% 24% 26% Over \$100,000 23% 32% 12% 23%                                                                                                                                                                                                                                                                                                                                                                                                                                                                                                                                                                                                                                                                                                                                                                                                                                                                                                                                                                                                                                                                                                                                                                                                                                                                                                                                                                                                                                                                                                                                                                                                                                                                                                                                                                                                                                                                                                                                                                                   |                                                           |                       |          |                 |                   |  |
| \$25,000 to \$49,999                                                                                                                                                                                                                                                                                                                                                                                                                                                                                                                                                                                                                                                                                                                                                                                                                                                                                                                                                                                                                                                                                                                                                                                                                                                                                                                                                                                                                                                                                                                                                                                                                                                                                                                                                                                                                                                                                                                                                                                                                                                                                                      |                                                           |                       |          |                 |                   |  |
| \$50,000 to \$99,999 31% 28% 24% 26% Over \$100,000 23% 32% 12% 23%  Median Household Income \$59,211 \$77,819 \$36,616 \$49,399  Educational Status  No Diploma 7% 8% 30% 22% High School Diploma 12% 13% 20% 23% Some College 28% 28% 23% 23% 23% Bachelor's or Higher 53% 51% 27% 32%  Housing and Households  Total housing units 19,996 20,804 782,378 943,183 Occupied 94% 89% 92% 89%                                                                                                                                                                                                                                                                                                                                                                                                                                                                                                                                                                                                                                                                                                                                                                                                                                                                                                                                                                                                                                                                                                                                                                                                                                                                                                                                                                                                                                                                                                                                                                                                                                                                                                                              |                                                           |                       |          |                 |                   |  |
| Over \$100,000         23%         32%         12%         23%           Median Household Income \$59,211         \$77,819         \$36,616         \$49,399           Educational Status           No Diploma         7%         8%         30%         22%           High School Diploma         12%         13%         20%         23%           Some College         28%         28%         23%         23%           Bachelor's or Higher         53%         51%         27%         32%           Housing and Households           Total housing units         19,996         20,804         782,378         943,183           Occupied         94%         89%         92%         89%                                                                                                                                                                                                                                                                                                                                                                                                                                                                                                                                                                                                                                                                                                                                                                                                                                                                                                                                                                                                                                                                                                                                                                                                                                                                                                                                                                                                                          |                                                           |                       |          |                 |                   |  |
| Median Household Income \$59,211       \$77,819       \$36,616       \$49,399         Educational Status         No Diploma       7%       8%       30%       22%         High School Diploma       12%       13%       20%       23%         Some College       28%       28%       23%       23%         Bachelor's or Higher       53%       51%       27%       32%         Housing and Households         Total housing units       19,996       20,804       782,378       943,183         Occupied       94%       89%       92%       89%                                                                                                                                                                                                                                                                                                                                                                                                                                                                                                                                                                                                                                                                                                                                                                                                                                                                                                                                                                                                                                                                                                                                                                                                                                                                                                                                                                                                                                                                                                                                                                         |                                                           |                       |          |                 |                   |  |
| Educational Status         No Diploma       7%       8%       30%       22%         High School Diploma       12%       13%       20%       23%         Some College       28%       28%       23%       23%         Bachelor's or Higher       53%       51%       27%       32%         Housing and Households         Total housing units       19,996       20,804       782,378       943,183         Occupied       94%       89%       92%       89%                                                                                                                                                                                                                                                                                                                                                                                                                                                                                                                                                                                                                                                                                                                                                                                                                                                                                                                                                                                                                                                                                                                                                                                                                                                                                                                                                                                                                                                                                                                                                                                                                                                               | Over \$100,000                                            | 23%                   | 32%      | 12%             | 23%               |  |
| Educational Status         No Diploma       7%       8%       30%       22%         High School Diploma       12%       13%       20%       23%         Some College       28%       28%       23%       23%         Bachelor's or Higher       53%       51%       27%       32%         Housing and Households         Total housing units       19,996       20,804       782,378       943,183         Occupied       94%       89%       92%       89%                                                                                                                                                                                                                                                                                                                                                                                                                                                                                                                                                                                                                                                                                                                                                                                                                                                                                                                                                                                                                                                                                                                                                                                                                                                                                                                                                                                                                                                                                                                                                                                                                                                               | Madien Heusehald Income 650 244 677 040 costs costs costs |                       |          |                 |                   |  |
| No Diploma         7%         8%         30%         22%           High School Diploma         12%         13%         20%         23%           Some College         28%         28%         23%         23%           Bachelor's or Higher         53%         51%         27%         32%           Housing and Households           Total housing units         19,996         20,804         782,378         943,183           Occupied         94%         89%         92%         89%                                                                                                                                                                                                                                                                                                                                                                                                                                                                                                                                                                                                                                                                                                                                                                                                                                                                                                                                                                                                                                                                                                                                                                                                                                                                                                                                                                                                                                                                                                                                                                                                                              | iviedian Household Incor                                  | ne \$59,211           | \$77,819 | \$36,616        | \$49,399          |  |
| No Diploma         7%         8%         30%         22%           High School Diploma         12%         13%         20%         23%           Some College         28%         28%         23%         23%           Bachelor's or Higher         53%         51%         27%         32%           Housing and Households           Total housing units         19,996         20,804         782,378         943,183           Occupied         94%         89%         92%         89%                                                                                                                                                                                                                                                                                                                                                                                                                                                                                                                                                                                                                                                                                                                                                                                                                                                                                                                                                                                                                                                                                                                                                                                                                                                                                                                                                                                                                                                                                                                                                                                                                              |                                                           |                       |          |                 |                   |  |
| High School Diploma       12%       13%       20%       23%         Some College       28%       28%       23%       23%         Bachelor's or Higher       53%       51%       27%       32%         Housing and Households         Total housing units       19,996       20,804       782,378       943,183         Occupied       94%       89%       92%       89%                                                                                                                                                                                                                                                                                                                                                                                                                                                                                                                                                                                                                                                                                                                                                                                                                                                                                                                                                                                                                                                                                                                                                                                                                                                                                                                                                                                                                                                                                                                                                                                                                                                                                                                                                   |                                                           |                       |          |                 |                   |  |
| Some College       28%       28%       23%       23%         Bachelor's or Higher       53%       51%       27%       32%         Housing and Households         Total housing units       19,996       20,804       782,378       943,183         Occupied       94%       89%       92%       89%                                                                                                                                                                                                                                                                                                                                                                                                                                                                                                                                                                                                                                                                                                                                                                                                                                                                                                                                                                                                                                                                                                                                                                                                                                                                                                                                                                                                                                                                                                                                                                                                                                                                                                                                                                                                                       |                                                           |                       |          |                 |                   |  |
| Bachelor's or Higher       53%       51%       27%       32%         Housing and Households         Total housing units       19,996       20,804       782,378       943,183         Occupied       94%       89%       92%       89%                                                                                                                                                                                                                                                                                                                                                                                                                                                                                                                                                                                                                                                                                                                                                                                                                                                                                                                                                                                                                                                                                                                                                                                                                                                                                                                                                                                                                                                                                                                                                                                                                                                                                                                                                                                                                                                                                    |                                                           |                       |          |                 |                   |  |
| Housing and Households         Total housing units       19,996       20,804       782,378       943,183         Occupied       94%       89%       92%       89%                                                                                                                                                                                                                                                                                                                                                                                                                                                                                                                                                                                                                                                                                                                                                                                                                                                                                                                                                                                                                                                                                                                                                                                                                                                                                                                                                                                                                                                                                                                                                                                                                                                                                                                                                                                                                                                                                                                                                         |                                                           |                       |          |                 |                   |  |
| Total housing units         19,996         20,804         782,378         943,183           Occupied         94%         89%         92%         89%                                                                                                                                                                                                                                                                                                                                                                                                                                                                                                                                                                                                                                                                                                                                                                                                                                                                                                                                                                                                                                                                                                                                                                                                                                                                                                                                                                                                                                                                                                                                                                                                                                                                                                                                                                                                                                                                                                                                                                      | Bachelor's or Higher                                      | 53%                   | 51%      | 27%             | 32%               |  |
| Total housing units         19,996         20,804         782,378         943,183           Occupied         94%         89%         92%         89%                                                                                                                                                                                                                                                                                                                                                                                                                                                                                                                                                                                                                                                                                                                                                                                                                                                                                                                                                                                                                                                                                                                                                                                                                                                                                                                                                                                                                                                                                                                                                                                                                                                                                                                                                                                                                                                                                                                                                                      |                                                           |                       |          |                 |                   |  |
| Occupied 94% 89% 92% 89%                                                                                                                                                                                                                                                                                                                                                                                                                                                                                                                                                                                                                                                                                                                                                                                                                                                                                                                                                                                                                                                                                                                                                                                                                                                                                                                                                                                                                                                                                                                                                                                                                                                                                                                                                                                                                                                                                                                                                                                                                                                                                                  | •                                                         |                       |          | 700.070         | 0.40.400          |  |
| ·                                                                                                                                                                                                                                                                                                                                                                                                                                                                                                                                                                                                                                                                                                                                                                                                                                                                                                                                                                                                                                                                                                                                                                                                                                                                                                                                                                                                                                                                                                                                                                                                                                                                                                                                                                                                                                                                                                                                                                                                                                                                                                                         |                                                           |                       |          |                 | ,                 |  |
| Vacani                                                                                                                                                                                                                                                                                                                                                                                                                                                                                                                                                                                                                                                                                                                                                                                                                                                                                                                                                                                                                                                                                                                                                                                                                                                                                                                                                                                                                                                                                                                                                                                                                                                                                                                                                                                                                                                                                                                                                                                                                                                                                                                    | -                                                         |                       |          |                 |                   |  |
|                                                                                                                                                                                                                                                                                                                                                                                                                                                                                                                                                                                                                                                                                                                                                                                                                                                                                                                                                                                                                                                                                                                                                                                                                                                                                                                                                                                                                                                                                                                                                                                                                                                                                                                                                                                                                                                                                                                                                                                                                                                                                                                           |                                                           |                       |          |                 |                   |  |
| Total households         18,751         18,567         717,945         838,950           Family households         11,121         10,975         457,549         491,778                                                                                                                                                                                                                                                                                                                                                                                                                                                                                                                                                                                                                                                                                                                                                                                                                                                                                                                                                                                                                                                                                                                                                                                                                                                                                                                                                                                                                                                                                                                                                                                                                                                                                                                                                                                                                                                                                                                                                  |                                                           |                       | ,        | ,               | ,                 |  |
| Family households 11,121 10,975 457,549 491,778 Median Housing Value \$143,310 \$293,178 \$79,300 \$149,000                                                                                                                                                                                                                                                                                                                                                                                                                                                                                                                                                                                                                                                                                                                                                                                                                                                                                                                                                                                                                                                                                                                                                                                                                                                                                                                                                                                                                                                                                                                                                                                                                                                                                                                                                                                                                                                                                                                                                                                                               | ,                                                         | ,                     |          | ,               | ,                 |  |
| iviculari Frouting value \$143,010 \$233,176 \$73,500 \$143,000                                                                                                                                                                                                                                                                                                                                                                                                                                                                                                                                                                                                                                                                                                                                                                                                                                                                                                                                                                                                                                                                                                                                                                                                                                                                                                                                                                                                                                                                                                                                                                                                                                                                                                                                                                                                                                                                                                                                                                                                                                                           | iviculati Housilig value                                  | ب1 <del>4</del> 3,310 | 723,110  | <i>719,</i> 300 | ۶14 <i>5,</i> 000 |  |