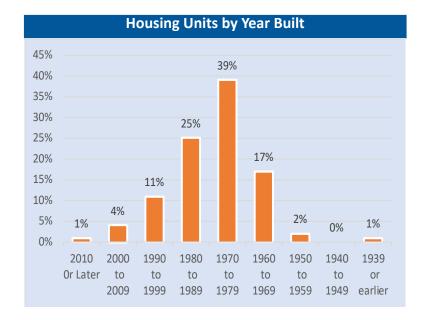

NO. 18 BRIAR FOREST

| No   Pop. characteristics   2000   2017   2000   2017   2000   2017   2000   2017   2000   2017   2000   2017   2000   2017   2000   2017   2000   2017   2000   2017   2010   2017   2010   2017   2010   2017   2010   2017   2010   2017   2010   2017   2010   2017   2010   2017   2010   2017   2010   2017   2010   2017   2017   2017   2017   2017   2017   2017   2017   2017   2017   2017   2017   2017   2017   2017   2017   2017   2017   2017   2017   2017   2017   2017   2017   2017   2017   2017   2017   2017   2017   2017   2017   2017   2017   2017   2017   2017   2017   2017   2017   2017   2017   2017   2017   2017   2017   2017   2017   2017   2017   2017   2017   2017   2017   2017   2017   2017   2017   2017   2017   2017   2017   2017   2017   2017   2017   2017   2017   2017   2017   2017   2017   2017   2017   2017   2017   2017   2017   2017   2017   2017   2017   2017   2017   2017   2017   2017   2017   2017   2017   2017   2017   2017   2017   2017   2017   2017   2017   2017   2017   2017   2017   2017   2017   2017   2017   2017   2017   2017   2017   2017   2017   2017   2017   2017   2017   2017   2017   2017   2017   2017   2017   2017   2017   2017   2017   2017   2017   2017   2017   2017   2017   2017   2017   2017   2017   2017   2017   2017   2017   2017   2017   2017   2017   2017   2017   2017   2017   2017   2017   2017   2017   2017   2017   2017   2017   2017   2017   2017   2017   2017   2017   2017   2017   2017   2017   2017   2017   2017   2017   2017   2017   2017   2017   2017   2017   2017   2017   2017   2017   2017   2017   2017   2017   2017   2017   2017   2017   2017   2017   2017   2017   2017   2017   2017   2017   2017   2017   2017   2017   2017   2017   2017   2017   2017   2017   2017   2017   2017   2017   2017   2017   2017   2017   2017   2017   2017   2017   2017   2017   2017   2017   2017   2017   2017   2017   2017   2017   2017   2017   2017   2017   2017   2017   2017   2017   2017   2017   2017   2017   2017   2017   2017   2017   2017   2017   2017 |                                                           |                       |          |                 |                   |  |
|---------------------------------------------------------------------------------------------------------------------------------------------------------------------------------------------------------------------------------------------------------------------------------------------------------------------------------------------------------------------------------------------------------------------------------------------------------------------------------------------------------------------------------------------------------------------------------------------------------------------------------------------------------------------------------------------------------------------------------------------------------------------------------------------------------------------------------------------------------------------------------------------------------------------------------------------------------------------------------------------------------------------------------------------------------------------------------------------------------------------------------------------------------------------------------------------------------------------------------------------------------------------------------------------------------------------------------------------------------------------------------------------------------------------------------------------------------------------------------------------------------------------------------------------------------------------------------------------------------------------------------------------------------------------------------------------------------------------------------------------------------------------------------------------------------------------------------------------------------------------------------------------------------------------------------------------------------------------------------------------------------------------------------------------------------------------------------------------------------------------------|-----------------------------------------------------------|-----------------------|----------|-----------------|-------------------|--|
| Total population         42,100         43,775         1,953,631         2,267,336           Persons per sq. mile         6,256         6,508         3,166         3,394           Age of Population           Under 5 years         8%         8%         8%           5- 17 years         14%         16%         19%         17%           18- 64 years         70%         63%         64%         65%           65 and over         8%         13%         9%         10%           Ethnicity           Non Hispanic Whites         63%         45%         31%         25%           Non Hispanic Blacks         10%         21%         25%         22%           Hispanics         18%         25%         37%         44%           Non Hispanic Others         2%         2%         1%         2%           Income         Under \$25,000         16%         21%         33%         26%           \$50,000 to \$49,999         29%         19%         31%         25%           \$50,000 to \$99,999         31%         28%         24%         26%           Over \$100,000         23%         32%         12%         23%                                                                                                                                                                                                                                                                                                                                                                                                                                                                                                                                                                                                                                                                                                                                                                                                                                                                                                                                                                              |                                                           | Super Neighborhood    |          | Hou             | Houston           |  |
| Age of Population         8%         8%         8%         8%         8%         8%         8%         8%         8%         8%         8%         8%         8%         8%         8%         8%         8%         8%         8%         8%         8%         8%         8%         8%         8%         8%         8%         8%         8%         8%         8%         8%         5%         17%         17%         17%         17%         18%         64%         65%         65%         65%         65%         65%         65%         65%         65%         65%         65%         65%         65%         65%         65%         65%         65%         65%         65%         65%         65%         65%         65%         65%         65%         65%         65%         65%         65%         65%         65%         65%         65%         65%         65%         65%         65%         65%         65%         65%         65%         65%         65%         65%         65%         65%         65%         65%         65%         65%         65%         65%         65%         65%         75%         75%         66%         77%         75% </td <td>Pop. characteristics</td> <td>2000</td> <td>2017</td> <td>2000</td> <td>2017</td>                                                                                                                                                                                                                                                                                                                                                                                                                                                                                                                                                                                                                                                                                                                                                                                                                                   | Pop. characteristics                                      | 2000                  | 2017     | 2000            | 2017              |  |
| Age of Population         Under 5 years       8%       8%       8%         5- 17 years       14%       16%       19%       17%         18- 64 years       70%       63%       64%       65%         65 and over       8%       13%       9%       10%         Ethnicity         Non Hispanic Whites       63%       45%       31%       25%         Non Hispanic Blacks       10%       21%       25%       22%         Hispanics       18%       25%       37%       44%         Non Hispanic Asians       7%       7%       6%       7%         Non Hispanic Others       2%       2%       1%       2%         Income       Under \$25,000       16%       21%       33%       26%         \$25,000 to \$49,999       29%       19%       31%       25%         \$50,000 to \$99,999       31%       28%       24%       26%         Over \$100,000       23%       32%       12%       23%         Median Household Income \$59,211       \$77,819       \$36,616       \$49,399         Educational Status         No Diploma       7%       8%                                                                                                                                                                                                                                                                                                                                                                                                                                                                                                                                                                                                                                                                                                                                                                                                                                                                                                                                                                                                                                                                      |                                                           | 42,100                | 43,775   | 1,953,631       | 2,267,336         |  |
| Under 5 years 8% 8% 8% 8% 5-17 years 14% 16% 19% 17% 18-64 years 70% 63% 64% 65% 65 and over 8% 13% 9% 10% 10%   Ethnicity Non Hispanic Whites 63% 45% 31% 25% Non Hispanic Blacks 10% 21% 25% 22% Hispanics 18% 25% 37% 44% Non Hispanic Others 2% 2% 2% 1% 2% 1% 2% 1% 2% 1% 2% 1% 2% 1% 2% 1% 2% 1% 2% 1% 2% 1% 2% 1% 2% 1% 2% 1% 2% 1% 2% 1% 2% 1% 2% 1% 2% 1% 2% 1% 2% 1% 2% 1% 2% 1% 2% 1% 2% 1% 2% 1% 2% 1% 2% 1% 2% 1% 2% 1% 2% 1% 2% 1% 2% 1% 2% 1% 2% 1% 2% 1% 2% 1% 2% 1% 2% 1% 2% 1% 2% 1% 2% 1% 2% 1% 2% 1% 2% 1% 2% 1% 2% 1% 2% 1% 2% 1% 2% 1% 2% 1% 2% 1% 2% 1% 2% 1% 2% 1% 2% 1% 2% 1% 2% 1% 2% 1% 2% 1% 2% 1% 2% 1% 2% 1% 2% 1% 2% 1% 2% 1% 2% 1% 2% 1% 2% 1% 2% 1% 2% 1% 2% 1% 2% 1% 2% 1% 2% 1% 2% 1% 2% 1% 2% 2% 1% 2% 2% 1% 2% 2% 1% 2% 2% 1% 2% 2% 1% 2% 2% 1% 2% 2% 1% 2% 2% 1% 2% 2% 1% 2% 2% 1% 2% 2% 1% 2% 2% 1% 2% 2% 2% 1% 2% 2% 2% 2% 2% 2% 2% 2% 2% 2% 2% 2% 2%                                                                                                                                                                                                                                                                                                                                                                                                                                                                                                                                                                                                                                                                                                                                                                                                                                                                                                                                                                                                                                                                                                                                                                                                                             | Persons per sq. mile                                      | 6,256                 | 6,508    | 3,166           | 3,394             |  |
| Under 5 years 8% 8% 8% 8% 5-17 years 14% 16% 19% 17% 18-64 years 70% 63% 64% 65% 65 and over 8% 13% 9% 10% 10%   Ethnicity Non Hispanic Whites 63% 45% 31% 25% Non Hispanic Blacks 10% 21% 25% 22% Hispanics 18% 25% 37% 44% Non Hispanic Others 2% 2% 2% 1% 2% 1% 2% 1% 2% 1% 2% 1% 2% 1% 2% 1% 2% 1% 2% 1% 2% 1% 2% 1% 2% 1% 2% 1% 2% 1% 2% 1% 2% 1% 2% 1% 2% 1% 2% 1% 2% 1% 2% 1% 2% 1% 2% 1% 2% 1% 2% 1% 2% 1% 2% 1% 2% 1% 2% 1% 2% 1% 2% 1% 2% 1% 2% 1% 2% 1% 2% 1% 2% 1% 2% 1% 2% 1% 2% 1% 2% 1% 2% 1% 2% 1% 2% 1% 2% 1% 2% 1% 2% 1% 2% 1% 2% 1% 2% 1% 2% 1% 2% 1% 2% 1% 2% 1% 2% 1% 2% 1% 2% 1% 2% 1% 2% 1% 2% 1% 2% 1% 2% 1% 2% 1% 2% 1% 2% 1% 2% 1% 2% 1% 2% 1% 2% 1% 2% 1% 2% 1% 2% 1% 2% 1% 2% 1% 2% 1% 2% 1% 2% 1% 2% 2% 1% 2% 2% 1% 2% 2% 1% 2% 2% 1% 2% 2% 1% 2% 2% 1% 2% 2% 1% 2% 2% 1% 2% 2% 1% 2% 2% 1% 2% 2% 1% 2% 2% 1% 2% 2% 2% 1% 2% 2% 2% 2% 2% 2% 2% 2% 2% 2% 2% 2% 2%                                                                                                                                                                                                                                                                                                                                                                                                                                                                                                                                                                                                                                                                                                                                                                                                                                                                                                                                                                                                                                                                                                                                                                                                                             |                                                           |                       |          |                 |                   |  |
| Under 5 years 8% 8% 8% 8% 5-17 years 14% 16% 19% 17% 18-64 years 70% 63% 64% 65% 65 and over 8% 13% 9% 10% 10%   Ethnicity Non Hispanic Whites 63% 45% 31% 25% Non Hispanic Blacks 10% 21% 25% 22% Hispanics 18% 25% 37% 44% Non Hispanic Others 2% 2% 2% 1% 2% 1% 2% 1% 2% 1% 2% 1% 2% 1% 2% 1% 2% 1% 2% 1% 2% 1% 2% 1% 2% 1% 2% 1% 2% 1% 2% 1% 2% 1% 2% 1% 2% 1% 2% 1% 2% 1% 2% 1% 2% 1% 2% 1% 2% 1% 2% 1% 2% 1% 2% 1% 2% 1% 2% 1% 2% 1% 2% 1% 2% 1% 2% 1% 2% 1% 2% 1% 2% 1% 2% 1% 2% 1% 2% 1% 2% 1% 2% 1% 2% 1% 2% 1% 2% 1% 2% 1% 2% 1% 2% 1% 2% 1% 2% 1% 2% 1% 2% 1% 2% 1% 2% 1% 2% 1% 2% 1% 2% 1% 2% 1% 2% 1% 2% 1% 2% 1% 2% 1% 2% 1% 2% 1% 2% 1% 2% 1% 2% 1% 2% 1% 2% 1% 2% 1% 2% 1% 2% 1% 2% 1% 2% 1% 2% 1% 2% 1% 2% 1% 2% 2% 1% 2% 2% 1% 2% 2% 1% 2% 2% 1% 2% 2% 1% 2% 2% 1% 2% 2% 1% 2% 2% 1% 2% 2% 1% 2% 2% 1% 2% 2% 1% 2% 2% 1% 2% 2% 2% 1% 2% 2% 2% 2% 2% 2% 2% 2% 2% 2% 2% 2% 2%                                                                                                                                                                                                                                                                                                                                                                                                                                                                                                                                                                                                                                                                                                                                                                                                                                                                                                                                                                                                                                                                                                                                                                                                                             | Age of Population                                         |                       |          |                 |                   |  |
| 5-17 years       14%       16%       19%       17%         18-64 years       70%       63%       64%       65%         65 and over       8%       13%       9%       10%         Ethnicity         Non Hispanic Whites       63%       45%       31%       25%         Non Hispanic Blacks       10%       21%       25%       22%         Hispanics       18%       25%       37%       44%         Non Hispanic Asians       7%       7%       6%       7%         Non Hispanic Others       2%       2%       1%       2%         Income         Under \$25,000       16%       21%       33%       26%         \$25,000 to \$49,999       29%       19%       31%       25%         \$50,000 to \$99,999       31%       28%       24%       26%         Over \$100,000       23%       32%       12%       23%         Median Household Income \$59,211       \$77,819       \$36,616       \$49,399         Educational Status         No Diploma       7%       8%       30%       22%         High School Diploma       12%                                                                                                                                                                                                                                                                                                                                                                                                                                                                                                                                                                                                                                                                                                                                                                                                                                                                                                                                                                                                                                                                                       |                                                           | 8%                    | 8%       | 8%              | 8%                |  |
| Ethnicity  Non Hispanic Whites 63% 45% 31% 25% Non Hispanic Blacks 10% 21% 25% 22% Hispanics 18% 25% 37% 44% Non Hispanic Asians 7% 7% 6% 7% Non Hispanic Others 2% 2% 2% 1% 2% 1% 2% 1% 2% 1% 2% 1% 2% 1% 2% 1% 2% 1% 2% 1% 2% 1% 2% 1% 2% 1% 2% 1% 2% 1% 2% 1% 2% 1% 2% 1% 2% 1% 2% 1% 2% 1% 2% 1% 2% 1% 2% 1% 2% 1% 2% 1% 33% 26% \$25,000 to \$49,999 29% 19% 31% 25% \$50,000 to \$99,999 31% 28% 24% 26% 0ver \$100,000 23% 32% 12% 23% 12% 23% 1% 1% 25% \$50,000 to \$99,999 31% 28% 24% 26% 0ver \$100,000 23% 32% 12% 23% 12% 23% 1% 1% 25% 1% 25% 1% 27% 32% 1% 1% 20% 23% 1% 20% 23% 1% 20% 23% 1% 20% 23% 23% 23% 23% 23% 23% 23% 23% 23% 23                                                                                                                                                                                                                                                                                                                                                                                                                                                                                                                                                                                                                                                                                                                                                                                                                                                                                                                                                                                                                                                                                                                                                                                                                                                                                                                                                                                                                                                                 | •                                                         | 14%                   | 16%      | 19%             | 17%               |  |
| Ethnicity         Non Hispanic Whites       63%       45%       31%       25%         Non Hispanic Blacks       10%       21%       25%       22%         Hispanics       18%       25%       37%       44%         Non Hispanic Asians       7%       7%       6%       7%         Non Hispanic Others       2%       2%       1%       2%         Income       Under \$25,000       16%       21%       33%       26%         \$25,000 to \$49,999       29%       19%       31%       25%         \$50,000 to \$99,999       31%       28%       24%       26%         Over \$100,000       23%       32%       12%       23%         Median Household Income \$59,211       \$77,819       \$36,616       \$49,399         Educational Status         No Diploma       7%       8%       30%       22%         High School Diploma       12%       13%       20%       23%         Some College       28%       28%       23%       23%         Bachelor's or Higher       53%       51%       27%       32%         Housing and Households         Total housing                                                                                                                                                                                                                                                                                                                                                                                                                                                                                                                                                                                                                                                                                                                                                                                                                                                                                                                                                                                                                                                     | 18- 64 years                                              | 70%                   | 63%      | 64%             | 65%               |  |
| Non Hispanic Whites         63%         45%         31%         25%           Non Hispanic Blacks         10%         21%         25%         22%           Hispanics         18%         25%         37%         44%           Non Hispanic Asians         7%         7%         6%         7%           Non Hispanic Others         2%         2%         1%         2%           Income         Under \$25,000         16%         21%         33%         26%           \$25,000 to \$49,999         29%         19%         31%         25%           \$50,000 to \$99,999         31%         28%         24%         26%           Over \$100,000         23%         32%         12%         23%           Median Household Income \$59,211         \$77,819         \$36,616         \$49,399           Educational Status         No Diploma         7%         8%         30%         22%           High School Diploma         12%         13%         20%         23%           Some College         28%         28%         23%         23%           Bachelor's or Higher         53%         51%         27%         32%           Housing and Households         19,996 <td>65 and over</td> <td>8%</td> <td>13%</td> <td>9%</td> <td>10%</td>                                                                                                                                                                                                                                                                                                                                                                                                                                                                                                                                                                                                                                                                                                                                                                                                                                                           | 65 and over                                               | 8%                    | 13%      | 9%              | 10%               |  |
| Non Hispanic Whites         63%         45%         31%         25%           Non Hispanic Blacks         10%         21%         25%         22%           Hispanics         18%         25%         37%         44%           Non Hispanic Asians         7%         7%         6%         7%           Non Hispanic Others         2%         2%         1%         2%           Income         Under \$25,000         16%         21%         33%         26%           \$25,000 to \$49,999         29%         19%         31%         25%           \$50,000 to \$99,999         31%         28%         24%         26%           Over \$100,000         23%         32%         12%         23%           Median Household Income \$59,211         \$77,819         \$36,616         \$49,399           Educational Status         No Diploma         7%         8%         30%         22%           High School Diploma         12%         13%         20%         23%           Some College         28%         28%         23%         23%           Bachelor's or Higher         53%         51%         27%         32%           Housing and Households         19,996 <td></td> <td></td> <td></td> <td></td> <td></td>                                                                                                                                                                                                                                                                                                                                                                                                                                                                                                                                                                                                                                                                                                                                                                                                                                                                                |                                                           |                       |          |                 |                   |  |
| Non Hispanic Blacks         10%         21%         25%         22%           Hispanics         18%         25%         37%         44%           Non Hispanic Asians         7%         7%         6%         7%           Non Hispanic Others         2%         2%         1%         2%           Income         V         1%         2%         2%           Under \$25,000         16%         21%         33%         26%           \$25,000 to \$49,999         29%         19%         31%         25%           \$50,000 to \$99,999         31%         28%         24%         26%           Over \$100,000         23%         32%         12%         23%           Median Household Income         \$59,211         \$77,819         \$36,616         \$49,399           Educational Status         7%         8%         30%         22%           High School Diploma         12%         13%         20%         23%           Some College         28%         28%         23%         23%           Bachelor's or Higher         53%         51%         27%         32%           Housing and Households         19,996         20,804         782,378                                                                                                                                                                                                                                                                                                                                                                                                                                                                                                                                                                                                                                                                                                                                                                                                                                                                                                                                               | Ethnicity                                                 |                       |          |                 |                   |  |
| Hispanics 18% 25% 37% 44% Non Hispanic Asians 7% 7% 7% 6% 7% Non Hispanic Others 2% 2% 1% 1% 2% 1% 2% 1% 2% 1% 2% 1% 2% 1% 2% 1% 2% 1% 2% 1% 2% 1% 2% 1% 2% 1% 2% 1% 2% 1% 2% 1% 2% 2% 1% 33% 26% \$25,000 to \$49,999 29% 19% 31% 25% \$50,000 to \$99,999 31% 28% 24% 26% 0ver \$100,000 23% 32% 12% 23% 12% 23% 1% 28% 24% 26% 0ver \$100,000 23% 32% 32% 12% 23% 23% 12% 23% 12% 23% 12% 23% 12% 23% 12% 23% 12% 23% 23% 23% 23% 23% 23% 23% 23% 23% 2                                                                                                                                                                                                                                                                                                                                                                                                                                                                                                                                                                                                                                                                                                                                                                                                                                                                                                                                                                                                                                                                                                                                                                                                                                                                                                                                                                                                                                                                                                                                                                                                                                                                | Non Hispanic Whites                                       | 63%                   | 45%      | 31%             | 25%               |  |
| Non Hispanic Asians         7%         7%         6%         7%           Non Hispanic Others         2%         2%         1%         2%           Income           Under \$25,000         16%         21%         33%         26%           \$25,000 to \$49,999         29%         19%         31%         25%           \$50,000 to \$99,999         31%         28%         24%         26%           Over \$100,000         23%         32%         12%         23%           Median Household Income         \$59,211         \$77,819         \$36,616         \$49,399           Educational Status           No Diploma         7%         8%         30%         22%           High School Diploma         12%         13%         20%         23%           Some College         28%         28%         23%         23%           Bachelor's or Higher         53%         51%         27%         32%           Housing and Households           Total housing units         19,996         20,804         782,378         943,183           Occupied         94%         89%         92%         89%                                                                                                                                                                                                                                                                                                                                                                                                                                                                                                                                                                                                                                                                                                                                                                                                                                                                                                                                                                                                      | Non Hispanic Blacks                                       | 10%                   | 21%      | 25%             | 22%               |  |
| Non Hispanic Others         2%         2%         1%         2%           Income         Under \$25,000         16%         21%         33%         26%           \$25,000 to \$49,999         29%         19%         31%         25%           \$50,000 to \$99,999         31%         28%         24%         26%           Over \$100,000         23%         32%         12%         23%           Median Household Income \$59,211         \$77,819         \$36,616         \$49,399           Educational Status         No Diploma         7%         8%         30%         22%           High School Diploma         12%         13%         20%         23%           Some College         28%         28%         23%         23%           Bachelor's or Higher         53%         51%         27%         32%           Housing and Households         19,996         20,804         782,378         943,183           Occupied         94%         89%         92%         89%                                                                                                                                                                                                                                                                                                                                                                                                                                                                                                                                                                                                                                                                                                                                                                                                                                                                                                                                                                                                                                                                                                                          | •                                                         | 18%                   | 25%      | 37%             | 44%               |  |
| Income         Under \$25,000       16%       21%       33%       26%         \$25,000 to \$49,999       29%       19%       31%       25%         \$50,000 to \$99,999       31%       28%       24%       26%         Over \$100,000       23%       32%       12%       23%         Median Household Income \$59,211       \$77,819       \$36,616       \$49,399         Educational Status         No Diploma       7%       8%       30%       22%         High School Diploma       12%       13%       20%       23%         Some College       28%       28%       23%       23%         Bachelor's or Higher       53%       51%       27%       32%         Housing and Households         Total housing units       19,996       20,804       782,378       943,183         Occupied       94%       89%       92%       89%                                                                                                                                                                                                                                                                                                                                                                                                                                                                                                                                                                                                                                                                                                                                                                                                                                                                                                                                                                                                                                                                                                                                                                                                                                                                                  | '                                                         |                       |          |                 |                   |  |
| Under \$25,000 16% 21% 33% 26% \$25,000 to \$49,999 29% 19% 31% 25% \$50,000 to \$99,999 31% 28% 24% 26% Over \$100,000 23% 32% 12% 23%                                                                                                                                                                                                                                                                                                                                                                                                                                                                                                                                                                                                                                                                                                                                                                                                                                                                                                                                                                                                                                                                                                                                                                                                                                                                                                                                                                                                                                                                                                                                                                                                                                                                                                                                                                                                                                                                                                                                                                                   | Non Hispanic Others                                       | 2%                    | 2%       | 1%              | 2%                |  |
| Under \$25,000 16% 21% 33% 26% \$25,000 to \$49,999 29% 19% 31% 25% \$50,000 to \$99,999 31% 28% 24% 26% Over \$100,000 23% 32% 12% 23%                                                                                                                                                                                                                                                                                                                                                                                                                                                                                                                                                                                                                                                                                                                                                                                                                                                                                                                                                                                                                                                                                                                                                                                                                                                                                                                                                                                                                                                                                                                                                                                                                                                                                                                                                                                                                                                                                                                                                                                   |                                                           |                       |          |                 |                   |  |
| \$25,000 to \$49,999                                                                                                                                                                                                                                                                                                                                                                                                                                                                                                                                                                                                                                                                                                                                                                                                                                                                                                                                                                                                                                                                                                                                                                                                                                                                                                                                                                                                                                                                                                                                                                                                                                                                                                                                                                                                                                                                                                                                                                                                                                                                                                      |                                                           |                       |          |                 |                   |  |
| \$50,000 to \$99,999 31% 28% 24% 26% Over \$100,000 23% 32% 12% 23%  Median Household Income \$59,211 \$77,819 \$36,616 \$49,399  Educational Status  No Diploma 7% 8% 30% 22% High School Diploma 12% 13% 20% 23% Some College 28% 28% 23% 23% 23% Bachelor's or Higher 53% 51% 27% 32%  Housing and Households  Total housing units 19,996 20,804 782,378 943,183 Occupied 94% 89% 92% 89%                                                                                                                                                                                                                                                                                                                                                                                                                                                                                                                                                                                                                                                                                                                                                                                                                                                                                                                                                                                                                                                                                                                                                                                                                                                                                                                                                                                                                                                                                                                                                                                                                                                                                                                              |                                                           |                       |          |                 |                   |  |
| Over \$100,000         23%         32%         12%         23%           Median Household Income \$59,211         \$77,819         \$36,616         \$49,399           Educational Status           No Diploma         7%         8%         30%         22%           High School Diploma         12%         13%         20%         23%           Some College         28%         28%         23%         23%           Bachelor's or Higher         53%         51%         27%         32%           Housing and Households           Total housing units         19,996         20,804         782,378         943,183           Occupied         94%         89%         92%         89%                                                                                                                                                                                                                                                                                                                                                                                                                                                                                                                                                                                                                                                                                                                                                                                                                                                                                                                                                                                                                                                                                                                                                                                                                                                                                                                                                                                                                          |                                                           |                       |          |                 |                   |  |
| Median Household Income \$59,211       \$77,819       \$36,616       \$49,399         Educational Status         No Diploma       7%       8%       30%       22%         High School Diploma       12%       13%       20%       23%         Some College       28%       28%       23%       23%         Bachelor's or Higher       53%       51%       27%       32%         Housing and Households         Total housing units       19,996       20,804       782,378       943,183         Occupied       94%       89%       92%       89%                                                                                                                                                                                                                                                                                                                                                                                                                                                                                                                                                                                                                                                                                                                                                                                                                                                                                                                                                                                                                                                                                                                                                                                                                                                                                                                                                                                                                                                                                                                                                                         |                                                           |                       |          |                 |                   |  |
| Educational Status         No Diploma       7%       8%       30%       22%         High School Diploma       12%       13%       20%       23%         Some College       28%       28%       23%       23%         Bachelor's or Higher       53%       51%       27%       32%         Housing and Households         Total housing units       19,996       20,804       782,378       943,183         Occupied       94%       89%       92%       89%                                                                                                                                                                                                                                                                                                                                                                                                                                                                                                                                                                                                                                                                                                                                                                                                                                                                                                                                                                                                                                                                                                                                                                                                                                                                                                                                                                                                                                                                                                                                                                                                                                                               | Over \$100,000                                            | 23%                   | 32%      | 12%             | 23%               |  |
| Educational Status         No Diploma       7%       8%       30%       22%         High School Diploma       12%       13%       20%       23%         Some College       28%       28%       23%       23%         Bachelor's or Higher       53%       51%       27%       32%         Housing and Households         Total housing units       19,996       20,804       782,378       943,183         Occupied       94%       89%       92%       89%                                                                                                                                                                                                                                                                                                                                                                                                                                                                                                                                                                                                                                                                                                                                                                                                                                                                                                                                                                                                                                                                                                                                                                                                                                                                                                                                                                                                                                                                                                                                                                                                                                                               | Madien Heusehald Income 650 244 677 040 costs costs costs |                       |          |                 |                   |  |
| No Diploma         7%         8%         30%         22%           High School Diploma         12%         13%         20%         23%           Some College         28%         28%         23%         23%           Bachelor's or Higher         53%         51%         27%         32%           Housing and Households           Total housing units         19,996         20,804         782,378         943,183           Occupied         94%         89%         92%         89%                                                                                                                                                                                                                                                                                                                                                                                                                                                                                                                                                                                                                                                                                                                                                                                                                                                                                                                                                                                                                                                                                                                                                                                                                                                                                                                                                                                                                                                                                                                                                                                                                              | iviedian Household Incor                                  | ne \$59,211           | \$77,819 | \$36,616        | \$49,399          |  |
| No Diploma         7%         8%         30%         22%           High School Diploma         12%         13%         20%         23%           Some College         28%         28%         23%         23%           Bachelor's or Higher         53%         51%         27%         32%           Housing and Households           Total housing units         19,996         20,804         782,378         943,183           Occupied         94%         89%         92%         89%                                                                                                                                                                                                                                                                                                                                                                                                                                                                                                                                                                                                                                                                                                                                                                                                                                                                                                                                                                                                                                                                                                                                                                                                                                                                                                                                                                                                                                                                                                                                                                                                                              |                                                           |                       |          |                 |                   |  |
| High School Diploma       12%       13%       20%       23%         Some College       28%       28%       23%       23%         Bachelor's or Higher       53%       51%       27%       32%         Housing and Households         Total housing units       19,996       20,804       782,378       943,183         Occupied       94%       89%       92%       89%                                                                                                                                                                                                                                                                                                                                                                                                                                                                                                                                                                                                                                                                                                                                                                                                                                                                                                                                                                                                                                                                                                                                                                                                                                                                                                                                                                                                                                                                                                                                                                                                                                                                                                                                                   |                                                           |                       |          |                 |                   |  |
| Some College       28%       28%       23%       23%         Bachelor's or Higher       53%       51%       27%       32%         Housing and Households         Total housing units       19,996       20,804       782,378       943,183         Occupied       94%       89%       92%       89%                                                                                                                                                                                                                                                                                                                                                                                                                                                                                                                                                                                                                                                                                                                                                                                                                                                                                                                                                                                                                                                                                                                                                                                                                                                                                                                                                                                                                                                                                                                                                                                                                                                                                                                                                                                                                       |                                                           |                       |          |                 |                   |  |
| Bachelor's or Higher       53%       51%       27%       32%         Housing and Households         Total housing units       19,996       20,804       782,378       943,183         Occupied       94%       89%       92%       89%                                                                                                                                                                                                                                                                                                                                                                                                                                                                                                                                                                                                                                                                                                                                                                                                                                                                                                                                                                                                                                                                                                                                                                                                                                                                                                                                                                                                                                                                                                                                                                                                                                                                                                                                                                                                                                                                                    |                                                           |                       |          |                 |                   |  |
| Housing and Households         Total housing units       19,996       20,804       782,378       943,183         Occupied       94%       89%       92%       89%                                                                                                                                                                                                                                                                                                                                                                                                                                                                                                                                                                                                                                                                                                                                                                                                                                                                                                                                                                                                                                                                                                                                                                                                                                                                                                                                                                                                                                                                                                                                                                                                                                                                                                                                                                                                                                                                                                                                                         |                                                           |                       |          |                 |                   |  |
| Total housing units         19,996         20,804         782,378         943,183           Occupied         94%         89%         92%         89%                                                                                                                                                                                                                                                                                                                                                                                                                                                                                                                                                                                                                                                                                                                                                                                                                                                                                                                                                                                                                                                                                                                                                                                                                                                                                                                                                                                                                                                                                                                                                                                                                                                                                                                                                                                                                                                                                                                                                                      | Bachelor's or Higher                                      | 53%                   | 51%      | 27%             | 32%               |  |
| Total housing units         19,996         20,804         782,378         943,183           Occupied         94%         89%         92%         89%                                                                                                                                                                                                                                                                                                                                                                                                                                                                                                                                                                                                                                                                                                                                                                                                                                                                                                                                                                                                                                                                                                                                                                                                                                                                                                                                                                                                                                                                                                                                                                                                                                                                                                                                                                                                                                                                                                                                                                      |                                                           |                       |          |                 |                   |  |
| Occupied 94% 89% 92% 89%                                                                                                                                                                                                                                                                                                                                                                                                                                                                                                                                                                                                                                                                                                                                                                                                                                                                                                                                                                                                                                                                                                                                                                                                                                                                                                                                                                                                                                                                                                                                                                                                                                                                                                                                                                                                                                                                                                                                                                                                                                                                                                  | •                                                         |                       |          | 700.070         | 0.40.400          |  |
| ·                                                                                                                                                                                                                                                                                                                                                                                                                                                                                                                                                                                                                                                                                                                                                                                                                                                                                                                                                                                                                                                                                                                                                                                                                                                                                                                                                                                                                                                                                                                                                                                                                                                                                                                                                                                                                                                                                                                                                                                                                                                                                                                         |                                                           |                       |          |                 | ,                 |  |
| Vacani                                                                                                                                                                                                                                                                                                                                                                                                                                                                                                                                                                                                                                                                                                                                                                                                                                                                                                                                                                                                                                                                                                                                                                                                                                                                                                                                                                                                                                                                                                                                                                                                                                                                                                                                                                                                                                                                                                                                                                                                                                                                                                                    | -                                                         |                       |          |                 |                   |  |
|                                                                                                                                                                                                                                                                                                                                                                                                                                                                                                                                                                                                                                                                                                                                                                                                                                                                                                                                                                                                                                                                                                                                                                                                                                                                                                                                                                                                                                                                                                                                                                                                                                                                                                                                                                                                                                                                                                                                                                                                                                                                                                                           |                                                           |                       |          |                 |                   |  |
| Total households         18,751         18,567         717,945         838,950           Family households         11,121         10,975         457,549         491,778                                                                                                                                                                                                                                                                                                                                                                                                                                                                                                                                                                                                                                                                                                                                                                                                                                                                                                                                                                                                                                                                                                                                                                                                                                                                                                                                                                                                                                                                                                                                                                                                                                                                                                                                                                                                                                                                                                                                                  |                                                           |                       | ,        | ,               | ,                 |  |
| Family households 11,121 10,975 457,549 491,778 Median Housing Value \$143,310 \$293,178 \$79,300 \$149,000                                                                                                                                                                                                                                                                                                                                                                                                                                                                                                                                                                                                                                                                                                                                                                                                                                                                                                                                                                                                                                                                                                                                                                                                                                                                                                                                                                                                                                                                                                                                                                                                                                                                                                                                                                                                                                                                                                                                                                                                               | ,                                                         | ,                     |          | ,               | ,                 |  |
| iviculari Frouting value \$143,010 \$233,176 \$73,500 \$143,000                                                                                                                                                                                                                                                                                                                                                                                                                                                                                                                                                                                                                                                                                                                                                                                                                                                                                                                                                                                                                                                                                                                                                                                                                                                                                                                                                                                                                                                                                                                                                                                                                                                                                                                                                                                                                                                                                                                                                                                                                                                           | iviculati Housilig value                                  | ب1 <del>4</del> 3,310 | 723,110  | <i>719,</i> 300 | ۶14 <i>5,</i> 000 |  |