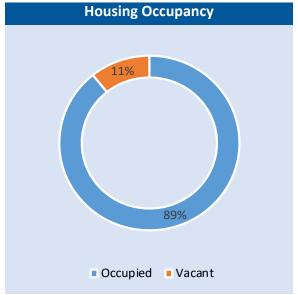

NO. 18 BRIAR FOREST

| No   Pop. characteristics   2000   2017   2000   2017   2000   2017   2000   2017   2000   2017   2000   2017   2000   2017   2000   2017   2000   2017   2000   2017   2010   2017   2010   2017   2010   2017   2010   2017   2010   2017   2010   2017   2010   2017   2010   2017   2010   2017   2010   2017   2010   2017   2017   2017   2017   2017   2017   2017   2017   2017   2017   2017   2017   2017   2017   2017   2017   2017   2017   2017   2017   2017   2017   2017   2017   2017   2017   2017   2017   2017   2017   2017   2017   2017   2017   2017   2017   2017   2017   2017   2017   2017   2017   2017   2017   2017   2017   2017   2017   2017   2017   2017   2017   2017   2017   2017   2017   2017   2017   2017   2017   2017   2017   2017   2017   2017   2017   2017   2017   2017   2017   2017   2017   2017   2017   2017   2017   2017   2017   2017   2017   2017   2017   2017   2017   2017   2017   2017   2017   2017   2017   2017   2017   2017   2017   2017   2017   2017   2017   2017   2017   2017   2017   2017   2017   2017   2017   2017   2017   2017   2017   2017   2017   2017   2017   2017   2017   2017   2017   2017   2017   2017   2017   2017   2017   2017   2017   2017   2017   2017   2017   2017   2017   2017   2017   2017   2017   2017   2017   2017   2017   2017   2017   2017   2017   2017   2017   2017   2017   2017   2017   2017   2017   2017   2017   2017   2017   2017   2017   2017   2017   2017   2017   2017   2017   2017   2017   2017   2017   2017   2017   2017   2017   2017   2017   2017   2017   2017   2017   2017   2017   2017   2017   2017   2017   2017   2017   2017   2017   2017   2017   2017   2017   2017   2017   2017   2017   2017   2017   2017   2017   2017   2017   2017   2017   2017   2017   2017   2017   2017   2017   2017   2017   2017   2017   2017   2017   2017   2017   2017   2017   2017   2017   2017   2017   2017   2017   2017   2017   2017   2017   2017   2017   2017   2017   2017   2017   2017   2017   2017   2017   2017   2017   2017   2017   2017   2017   2017 |                                                           |                       |          |                 |                   |  |
|---------------------------------------------------------------------------------------------------------------------------------------------------------------------------------------------------------------------------------------------------------------------------------------------------------------------------------------------------------------------------------------------------------------------------------------------------------------------------------------------------------------------------------------------------------------------------------------------------------------------------------------------------------------------------------------------------------------------------------------------------------------------------------------------------------------------------------------------------------------------------------------------------------------------------------------------------------------------------------------------------------------------------------------------------------------------------------------------------------------------------------------------------------------------------------------------------------------------------------------------------------------------------------------------------------------------------------------------------------------------------------------------------------------------------------------------------------------------------------------------------------------------------------------------------------------------------------------------------------------------------------------------------------------------------------------------------------------------------------------------------------------------------------------------------------------------------------------------------------------------------------------------------------------------------------------------------------------------------------------------------------------------------------------------------------------------------------------------------------------------------|-----------------------------------------------------------|-----------------------|----------|-----------------|-------------------|--|
| Total population         42,100         43,775         1,953,631         2,267,336           Persons per sq. mile         6,256         6,508         3,166         3,394           Age of Population           Under 5 years         8%         8%         8%           5- 17 years         14%         16%         19%         17%           18- 64 years         70%         63%         64%         65%           65 and over         8%         13%         9%         10%           Ethnicity           Non Hispanic Whites         63%         45%         31%         25%           Non Hispanic Blacks         10%         21%         25%         22%           Hispanics         18%         25%         37%         44%           Non Hispanic Others         2%         2%         1%         2%           Income         Under \$25,000         16%         21%         33%         26%           \$50,000 to \$49,999         29%         19%         31%         25%           \$50,000 to \$99,999         31%         28%         24%         26%           Over \$100,000         23%         32%         12%         23%                                                                                                                                                                                                                                                                                                                                                                                                                                                                                                                                                                                                                                                                                                                                                                                                                                                                                                                                                                              |                                                           | Super Neighborhood    |          | Hou             | Houston           |  |
| Age of Population         8%         8%         8%         8%         8%         8%         8%         8%         8%         8%         8%         8%         8%         8%         8%         8%         8%         8%         8%         8%         8%         8%         8%         8%         8%         8%         8%         8%         8%         8%         8%         8%         5%         17%         17%         17%         17%         18%         64%         65%         65%         65%         65%         65%         65%         65%         65%         65%         65%         65%         65%         65%         65%         65%         65%         65%         65%         65%         65%         65%         65%         65%         65%         65%         65%         65%         65%         65%         65%         65%         65%         65%         65%         65%         65%         65%         65%         65%         65%         65%         65%         65%         65%         65%         65%         65%         65%         65%         65%         65%         65%         65%         75%         75%         66%         77%         75% </td <td>Pop. characteristics</td> <td>2000</td> <td>2017</td> <td>2000</td> <td>2017</td>                                                                                                                                                                                                                                                                                                                                                                                                                                                                                                                                                                                                                                                                                                                                                                                                                                   | Pop. characteristics                                      | 2000                  | 2017     | 2000            | 2017              |  |
| Age of Population         Under 5 years       8%       8%       8%         5- 17 years       14%       16%       19%       17%         18- 64 years       70%       63%       64%       65%         65 and over       8%       13%       9%       10%         Ethnicity         Non Hispanic Whites       63%       45%       31%       25%         Non Hispanic Blacks       10%       21%       25%       22%         Hispanics       18%       25%       37%       44%         Non Hispanic Asians       7%       7%       6%       7%         Non Hispanic Others       2%       2%       1%       2%         Income       Under \$25,000       16%       21%       33%       26%         \$25,000 to \$49,999       29%       19%       31%       25%         \$50,000 to \$99,999       31%       28%       24%       26%         Over \$100,000       23%       32%       12%       23%         Median Household Income \$59,211       \$77,819       \$36,616       \$49,399         Educational Status         No Diploma       7%       8%                                                                                                                                                                                                                                                                                                                                                                                                                                                                                                                                                                                                                                                                                                                                                                                                                                                                                                                                                                                                                                                                      |                                                           | 42,100                | 43,775   | 1,953,631       | 2,267,336         |  |
| Under 5 years 8% 8% 8% 8% 5-17 years 14% 16% 19% 17% 18-64 years 70% 63% 64% 65% 65 and over 8% 13% 9% 10% 10%   Ethnicity Non Hispanic Whites 63% 45% 31% 25% Non Hispanic Blacks 10% 21% 25% 22% Hispanics 18% 25% 37% 44% Non Hispanic Others 2% 2% 2% 1% 2% 1% 2% 1% 2% 1% 2% 1% 2% 1% 2% 1% 2% 1% 2% 1% 2% 1% 2% 1% 2% 1% 2% 1% 2% 1% 2% 1% 2% 1% 2% 1% 2% 1% 2% 1% 2% 1% 2% 1% 2% 1% 2% 1% 2% 1% 2% 1% 2% 1% 2% 1% 2% 1% 2% 1% 2% 1% 2% 1% 2% 1% 2% 1% 2% 1% 2% 1% 2% 1% 2% 1% 2% 1% 2% 1% 2% 1% 2% 1% 2% 1% 2% 1% 2% 1% 2% 1% 2% 1% 2% 1% 2% 1% 2% 1% 2% 1% 2% 1% 2% 1% 2% 1% 2% 1% 2% 1% 2% 1% 2% 1% 2% 1% 2% 1% 2% 1% 2% 1% 2% 1% 2% 1% 2% 1% 2% 1% 2% 1% 2% 1% 2% 1% 2% 1% 2% 1% 2% 1% 2% 1% 2% 1% 2% 1% 2% 1% 2% 1% 2% 2% 1% 2% 2% 1% 2% 2% 1% 2% 2% 1% 2% 2% 1% 2% 2% 1% 2% 2% 1% 2% 2% 1% 2% 2% 1% 2% 2% 1% 2% 2% 1% 2% 2% 1% 2% 2% 2% 1% 2% 2% 2% 2% 2% 2% 2% 2% 2% 2% 2% 2% 2%                                                                                                                                                                                                                                                                                                                                                                                                                                                                                                                                                                                                                                                                                                                                                                                                                                                                                                                                                                                                                                                                                                                                                                                                                             | Persons per sq. mile                                      | 6,256                 | 6,508    | 3,166           | 3,394             |  |
| Under 5 years 8% 8% 8% 8% 5-17 years 14% 16% 19% 17% 18-64 years 70% 63% 64% 65% 65 and over 8% 13% 9% 10% 10%   Ethnicity Non Hispanic Whites 63% 45% 31% 25% Non Hispanic Blacks 10% 21% 25% 22% Hispanics 18% 25% 37% 44% Non Hispanic Others 2% 2% 2% 1% 2% 1% 2% 1% 2% 1% 2% 1% 2% 1% 2% 1% 2% 1% 2% 1% 2% 1% 2% 1% 2% 1% 2% 1% 2% 1% 2% 1% 2% 1% 2% 1% 2% 1% 2% 1% 2% 1% 2% 1% 2% 1% 2% 1% 2% 1% 2% 1% 2% 1% 2% 1% 2% 1% 2% 1% 2% 1% 2% 1% 2% 1% 2% 1% 2% 1% 2% 1% 2% 1% 2% 1% 2% 1% 2% 1% 2% 1% 2% 1% 2% 1% 2% 1% 2% 1% 2% 1% 2% 1% 2% 1% 2% 1% 2% 1% 2% 1% 2% 1% 2% 1% 2% 1% 2% 1% 2% 1% 2% 1% 2% 1% 2% 1% 2% 1% 2% 1% 2% 1% 2% 1% 2% 1% 2% 1% 2% 1% 2% 1% 2% 1% 2% 1% 2% 1% 2% 1% 2% 1% 2% 1% 2% 1% 2% 1% 2% 1% 2% 1% 2% 2% 1% 2% 2% 1% 2% 2% 1% 2% 2% 1% 2% 2% 1% 2% 2% 1% 2% 2% 1% 2% 2% 1% 2% 2% 1% 2% 2% 1% 2% 2% 1% 2% 2% 1% 2% 2% 2% 1% 2% 2% 2% 2% 2% 2% 2% 2% 2% 2% 2% 2% 2%                                                                                                                                                                                                                                                                                                                                                                                                                                                                                                                                                                                                                                                                                                                                                                                                                                                                                                                                                                                                                                                                                                                                                                                                                             |                                                           |                       |          |                 |                   |  |
| Under 5 years 8% 8% 8% 8% 5-17 years 14% 16% 19% 17% 18-64 years 70% 63% 64% 65% 65 and over 8% 13% 9% 10% 10%   Ethnicity Non Hispanic Whites 63% 45% 31% 25% Non Hispanic Blacks 10% 21% 25% 22% Hispanics 18% 25% 37% 44% Non Hispanic Others 2% 2% 2% 1% 2% 1% 2% 1% 2% 1% 2% 1% 2% 1% 2% 1% 2% 1% 2% 1% 2% 1% 2% 1% 2% 1% 2% 1% 2% 1% 2% 1% 2% 1% 2% 1% 2% 1% 2% 1% 2% 1% 2% 1% 2% 1% 2% 1% 2% 1% 2% 1% 2% 1% 2% 1% 2% 1% 2% 1% 2% 1% 2% 1% 2% 1% 2% 1% 2% 1% 2% 1% 2% 1% 2% 1% 2% 1% 2% 1% 2% 1% 2% 1% 2% 1% 2% 1% 2% 1% 2% 1% 2% 1% 2% 1% 2% 1% 2% 1% 2% 1% 2% 1% 2% 1% 2% 1% 2% 1% 2% 1% 2% 1% 2% 1% 2% 1% 2% 1% 2% 1% 2% 1% 2% 1% 2% 1% 2% 1% 2% 1% 2% 1% 2% 1% 2% 1% 2% 1% 2% 1% 2% 1% 2% 1% 2% 1% 2% 1% 2% 1% 2% 1% 2% 2% 1% 2% 2% 1% 2% 2% 1% 2% 2% 1% 2% 2% 1% 2% 2% 1% 2% 2% 1% 2% 2% 1% 2% 2% 1% 2% 2% 1% 2% 2% 1% 2% 2% 1% 2% 2% 2% 1% 2% 2% 2% 2% 2% 2% 2% 2% 2% 2% 2% 2% 2%                                                                                                                                                                                                                                                                                                                                                                                                                                                                                                                                                                                                                                                                                                                                                                                                                                                                                                                                                                                                                                                                                                                                                                                                                             | Age of Population                                         |                       |          |                 |                   |  |
| 5-17 years       14%       16%       19%       17%         18-64 years       70%       63%       64%       65%         65 and over       8%       13%       9%       10%         Ethnicity         Non Hispanic Whites       63%       45%       31%       25%         Non Hispanic Blacks       10%       21%       25%       22%         Hispanics       18%       25%       37%       44%         Non Hispanic Asians       7%       7%       6%       7%         Non Hispanic Others       2%       2%       1%       2%         Income         Under \$25,000       16%       21%       33%       26%         \$25,000 to \$49,999       29%       19%       31%       25%         \$50,000 to \$99,999       31%       28%       24%       26%         Over \$100,000       23%       32%       12%       23%         Median Household Income \$59,211       \$77,819       \$36,616       \$49,399         Educational Status         No Diploma       7%       8%       30%       22%         High School Diploma       12%                                                                                                                                                                                                                                                                                                                                                                                                                                                                                                                                                                                                                                                                                                                                                                                                                                                                                                                                                                                                                                                                                       |                                                           | 8%                    | 8%       | 8%              | 8%                |  |
| Ethnicity  Non Hispanic Whites 63% 45% 31% 25% Non Hispanic Blacks 10% 21% 25% 22% Hispanics 18% 25% 37% 44% Non Hispanic Asians 7% 7% 6% 7% Non Hispanic Others 2% 2% 2% 1% 2% 1% 2% 1% 2% 1% 2% 1% 2% 1% 2% 1% 2% 1% 2% 1% 2% 1% 2% 1% 2% 1% 2% 1% 2% 1% 2% 1% 2% 1% 2% 1% 2% 1% 2% 1% 2% 1% 2% 1% 2% 1% 2% 1% 2% 1% 2% 1% 33% 26% \$25,000 to \$49,999 29% 19% 31% 25% \$50,000 to \$99,999 31% 28% 24% 26% 0ver \$100,000 23% 32% 12% 23% 12% 23% 1% 1% 25% \$50,000 to \$99,999 31% 28% 24% 26% 0ver \$100,000 23% 32% 12% 23% 12% 23% 1% 1% 25% 1% 25% 1% 27% 32% 1% 1% 20% 23% 1% 20% 23% 1% 20% 23% 1% 20% 23% 23% 23% 23% 23% 23% 23% 23% 23% 23                                                                                                                                                                                                                                                                                                                                                                                                                                                                                                                                                                                                                                                                                                                                                                                                                                                                                                                                                                                                                                                                                                                                                                                                                                                                                                                                                                                                                                                                 | •                                                         | 14%                   | 16%      | 19%             | 17%               |  |
| Ethnicity         Non Hispanic Whites       63%       45%       31%       25%         Non Hispanic Blacks       10%       21%       25%       22%         Hispanics       18%       25%       37%       44%         Non Hispanic Asians       7%       7%       6%       7%         Non Hispanic Others       2%       2%       1%       2%         Income       Under \$25,000       16%       21%       33%       26%         \$25,000 to \$49,999       29%       19%       31%       25%         \$50,000 to \$99,999       31%       28%       24%       26%         Over \$100,000       23%       32%       12%       23%         Median Household Income \$59,211       \$77,819       \$36,616       \$49,399         Educational Status         No Diploma       7%       8%       30%       22%         High School Diploma       12%       13%       20%       23%         Some College       28%       28%       23%       23%         Bachelor's or Higher       53%       51%       27%       32%         Housing and Households         Total housing                                                                                                                                                                                                                                                                                                                                                                                                                                                                                                                                                                                                                                                                                                                                                                                                                                                                                                                                                                                                                                                     | 18- 64 years                                              | 70%                   | 63%      | 64%             | 65%               |  |
| Non Hispanic Whites         63%         45%         31%         25%           Non Hispanic Blacks         10%         21%         25%         22%           Hispanics         18%         25%         37%         44%           Non Hispanic Asians         7%         7%         6%         7%           Non Hispanic Others         2%         2%         1%         2%           Income         Under \$25,000         16%         21%         33%         26%           \$25,000 to \$49,999         29%         19%         31%         25%           \$50,000 to \$99,999         31%         28%         24%         26%           Over \$100,000         23%         32%         12%         23%           Median Household Income \$59,211         \$77,819         \$36,616         \$49,399           Educational Status         No Diploma         7%         8%         30%         22%           High School Diploma         12%         13%         20%         23%           Some College         28%         28%         23%         23%           Bachelor's or Higher         53%         51%         27%         32%           Housing and Households         19,996 <td>65 and over</td> <td>8%</td> <td>13%</td> <td>9%</td> <td>10%</td>                                                                                                                                                                                                                                                                                                                                                                                                                                                                                                                                                                                                                                                                                                                                                                                                                                                           | 65 and over                                               | 8%                    | 13%      | 9%              | 10%               |  |
| Non Hispanic Whites         63%         45%         31%         25%           Non Hispanic Blacks         10%         21%         25%         22%           Hispanics         18%         25%         37%         44%           Non Hispanic Asians         7%         7%         6%         7%           Non Hispanic Others         2%         2%         1%         2%           Income         Under \$25,000         16%         21%         33%         26%           \$25,000 to \$49,999         29%         19%         31%         25%           \$50,000 to \$99,999         31%         28%         24%         26%           Over \$100,000         23%         32%         12%         23%           Median Household Income \$59,211         \$77,819         \$36,616         \$49,399           Educational Status         No Diploma         7%         8%         30%         22%           High School Diploma         12%         13%         20%         23%           Some College         28%         28%         23%         23%           Bachelor's or Higher         53%         51%         27%         32%           Housing and Households         19,996 <td></td> <td></td> <td></td> <td></td> <td></td>                                                                                                                                                                                                                                                                                                                                                                                                                                                                                                                                                                                                                                                                                                                                                                                                                                                                                |                                                           |                       |          |                 |                   |  |
| Non Hispanic Blacks         10%         21%         25%         22%           Hispanics         18%         25%         37%         44%           Non Hispanic Asians         7%         7%         6%         7%           Non Hispanic Others         2%         2%         1%         2%           Income         V         1%         2%         2%           Under \$25,000         16%         21%         33%         26%           \$25,000 to \$49,999         29%         19%         31%         25%           \$50,000 to \$99,999         31%         28%         24%         26%           Over \$100,000         23%         32%         12%         23%           Median Household Income         \$59,211         \$77,819         \$36,616         \$49,399           Educational Status         7%         8%         30%         22%           High School Diploma         12%         13%         20%         23%           Some College         28%         28%         23%         23%           Bachelor's or Higher         53%         51%         27%         32%           Housing and Households         19,996         20,804         782,378                                                                                                                                                                                                                                                                                                                                                                                                                                                                                                                                                                                                                                                                                                                                                                                                                                                                                                                                               | Ethnicity                                                 |                       |          |                 |                   |  |
| Hispanics 18% 25% 37% 44% Non Hispanic Asians 7% 7% 7% 6% 7% Non Hispanic Others 2% 2% 1% 1% 2% 1% 2% 1% 2% 1% 2% 1% 2% 1% 2% 1% 2% 1% 2% 1% 2% 1% 2% 1% 2% 1% 2% 1% 2% 1% 2% 1% 2% 2% 1% 33% 26% \$25,000 to \$49,999 29% 19% 31% 25% \$50,000 to \$99,999 31% 28% 24% 26% 0ver \$100,000 23% 32% 12% 23% 12% 23% 1% 28% 24% 26% 0ver \$100,000 23% 32% 32% 12% 23% 23% 12% 23% 12% 23% 12% 23% 12% 23% 12% 23% 12% 23% 23% 23% 23% 23% 23% 23% 23% 23% 2                                                                                                                                                                                                                                                                                                                                                                                                                                                                                                                                                                                                                                                                                                                                                                                                                                                                                                                                                                                                                                                                                                                                                                                                                                                                                                                                                                                                                                                                                                                                                                                                                                                                | Non Hispanic Whites                                       | 63%                   | 45%      | 31%             | 25%               |  |
| Non Hispanic Asians         7%         7%         6%         7%           Non Hispanic Others         2%         2%         1%         2%           Income           Under \$25,000         16%         21%         33%         26%           \$25,000 to \$49,999         29%         19%         31%         25%           \$50,000 to \$99,999         31%         28%         24%         26%           Over \$100,000         23%         32%         12%         23%           Median Household Income         \$59,211         \$77,819         \$36,616         \$49,399           Educational Status           No Diploma         7%         8%         30%         22%           High School Diploma         12%         13%         20%         23%           Some College         28%         28%         23%         23%           Bachelor's or Higher         53%         51%         27%         32%           Housing and Households           Total housing units         19,996         20,804         782,378         943,183           Occupied         94%         89%         92%         89%                                                                                                                                                                                                                                                                                                                                                                                                                                                                                                                                                                                                                                                                                                                                                                                                                                                                                                                                                                                                      | Non Hispanic Blacks                                       | 10%                   | 21%      | 25%             | 22%               |  |
| Non Hispanic Others         2%         2%         1%         2%           Income         Under \$25,000         16%         21%         33%         26%           \$25,000 to \$49,999         29%         19%         31%         25%           \$50,000 to \$99,999         31%         28%         24%         26%           Over \$100,000         23%         32%         12%         23%           Median Household Income \$59,211         \$77,819         \$36,616         \$49,399           Educational Status         No Diploma         7%         8%         30%         22%           High School Diploma         12%         13%         20%         23%           Some College         28%         28%         23%         23%           Bachelor's or Higher         53%         51%         27%         32%           Housing and Households         19,996         20,804         782,378         943,183           Occupied         94%         89%         92%         89%                                                                                                                                                                                                                                                                                                                                                                                                                                                                                                                                                                                                                                                                                                                                                                                                                                                                                                                                                                                                                                                                                                                          | •                                                         | 18%                   | 25%      | 37%             | 44%               |  |
| Income         Under \$25,000       16%       21%       33%       26%         \$25,000 to \$49,999       29%       19%       31%       25%         \$50,000 to \$99,999       31%       28%       24%       26%         Over \$100,000       23%       32%       12%       23%         Median Household Income \$59,211       \$77,819       \$36,616       \$49,399         Educational Status         No Diploma       7%       8%       30%       22%         High School Diploma       12%       13%       20%       23%         Some College       28%       28%       23%       23%         Bachelor's or Higher       53%       51%       27%       32%         Housing and Households         Total housing units       19,996       20,804       782,378       943,183         Occupied       94%       89%       92%       89%                                                                                                                                                                                                                                                                                                                                                                                                                                                                                                                                                                                                                                                                                                                                                                                                                                                                                                                                                                                                                                                                                                                                                                                                                                                                                  | '                                                         |                       |          |                 |                   |  |
| Under \$25,000 16% 21% 33% 26% \$25,000 to \$49,999 29% 19% 31% 25% \$50,000 to \$99,999 31% 28% 24% 26% Over \$100,000 23% 32% 12% 23%                                                                                                                                                                                                                                                                                                                                                                                                                                                                                                                                                                                                                                                                                                                                                                                                                                                                                                                                                                                                                                                                                                                                                                                                                                                                                                                                                                                                                                                                                                                                                                                                                                                                                                                                                                                                                                                                                                                                                                                   | Non Hispanic Others                                       | 2%                    | 2%       | 1%              | 2%                |  |
| Under \$25,000 16% 21% 33% 26% \$25,000 to \$49,999 29% 19% 31% 25% \$50,000 to \$99,999 31% 28% 24% 26% Over \$100,000 23% 32% 12% 23%                                                                                                                                                                                                                                                                                                                                                                                                                                                                                                                                                                                                                                                                                                                                                                                                                                                                                                                                                                                                                                                                                                                                                                                                                                                                                                                                                                                                                                                                                                                                                                                                                                                                                                                                                                                                                                                                                                                                                                                   |                                                           |                       |          |                 |                   |  |
| \$25,000 to \$49,999                                                                                                                                                                                                                                                                                                                                                                                                                                                                                                                                                                                                                                                                                                                                                                                                                                                                                                                                                                                                                                                                                                                                                                                                                                                                                                                                                                                                                                                                                                                                                                                                                                                                                                                                                                                                                                                                                                                                                                                                                                                                                                      |                                                           |                       |          |                 |                   |  |
| \$50,000 to \$99,999 31% 28% 24% 26% Over \$100,000 23% 32% 12% 23%  Median Household Income \$59,211 \$77,819 \$36,616 \$49,399  Educational Status  No Diploma 7% 8% 30% 22% High School Diploma 12% 13% 20% 23% Some College 28% 28% 23% 23% 23% Bachelor's or Higher 53% 51% 27% 32%  Housing and Households  Total housing units 19,996 20,804 782,378 943,183 Occupied 94% 89% 92% 89%                                                                                                                                                                                                                                                                                                                                                                                                                                                                                                                                                                                                                                                                                                                                                                                                                                                                                                                                                                                                                                                                                                                                                                                                                                                                                                                                                                                                                                                                                                                                                                                                                                                                                                                              |                                                           |                       |          |                 |                   |  |
| Over \$100,000         23%         32%         12%         23%           Median Household Income \$59,211         \$77,819         \$36,616         \$49,399           Educational Status           No Diploma         7%         8%         30%         22%           High School Diploma         12%         13%         20%         23%           Some College         28%         28%         23%         23%           Bachelor's or Higher         53%         51%         27%         32%           Housing and Households           Total housing units         19,996         20,804         782,378         943,183           Occupied         94%         89%         92%         89%                                                                                                                                                                                                                                                                                                                                                                                                                                                                                                                                                                                                                                                                                                                                                                                                                                                                                                                                                                                                                                                                                                                                                                                                                                                                                                                                                                                                                          |                                                           |                       |          |                 |                   |  |
| Median Household Income \$59,211       \$77,819       \$36,616       \$49,399         Educational Status         No Diploma       7%       8%       30%       22%         High School Diploma       12%       13%       20%       23%         Some College       28%       28%       23%       23%         Bachelor's or Higher       53%       51%       27%       32%         Housing and Households         Total housing units       19,996       20,804       782,378       943,183         Occupied       94%       89%       92%       89%                                                                                                                                                                                                                                                                                                                                                                                                                                                                                                                                                                                                                                                                                                                                                                                                                                                                                                                                                                                                                                                                                                                                                                                                                                                                                                                                                                                                                                                                                                                                                                         |                                                           |                       |          |                 |                   |  |
| Educational Status         No Diploma       7%       8%       30%       22%         High School Diploma       12%       13%       20%       23%         Some College       28%       28%       23%       23%         Bachelor's or Higher       53%       51%       27%       32%         Housing and Households         Total housing units       19,996       20,804       782,378       943,183         Occupied       94%       89%       92%       89%                                                                                                                                                                                                                                                                                                                                                                                                                                                                                                                                                                                                                                                                                                                                                                                                                                                                                                                                                                                                                                                                                                                                                                                                                                                                                                                                                                                                                                                                                                                                                                                                                                                               | Over \$100,000                                            | 23%                   | 32%      | 12%             | 23%               |  |
| Educational Status         No Diploma       7%       8%       30%       22%         High School Diploma       12%       13%       20%       23%         Some College       28%       28%       23%       23%         Bachelor's or Higher       53%       51%       27%       32%         Housing and Households         Total housing units       19,996       20,804       782,378       943,183         Occupied       94%       89%       92%       89%                                                                                                                                                                                                                                                                                                                                                                                                                                                                                                                                                                                                                                                                                                                                                                                                                                                                                                                                                                                                                                                                                                                                                                                                                                                                                                                                                                                                                                                                                                                                                                                                                                                               | Madien Heusehald Income 650 244 677 040 costs costs costs |                       |          |                 |                   |  |
| No Diploma         7%         8%         30%         22%           High School Diploma         12%         13%         20%         23%           Some College         28%         28%         23%         23%           Bachelor's or Higher         53%         51%         27%         32%           Housing and Households           Total housing units         19,996         20,804         782,378         943,183           Occupied         94%         89%         92%         89%                                                                                                                                                                                                                                                                                                                                                                                                                                                                                                                                                                                                                                                                                                                                                                                                                                                                                                                                                                                                                                                                                                                                                                                                                                                                                                                                                                                                                                                                                                                                                                                                                              | iviedian Household Incor                                  | ne \$59,211           | \$77,819 | \$36,616        | \$49,399          |  |
| No Diploma         7%         8%         30%         22%           High School Diploma         12%         13%         20%         23%           Some College         28%         28%         23%         23%           Bachelor's or Higher         53%         51%         27%         32%           Housing and Households           Total housing units         19,996         20,804         782,378         943,183           Occupied         94%         89%         92%         89%                                                                                                                                                                                                                                                                                                                                                                                                                                                                                                                                                                                                                                                                                                                                                                                                                                                                                                                                                                                                                                                                                                                                                                                                                                                                                                                                                                                                                                                                                                                                                                                                                              |                                                           |                       |          |                 |                   |  |
| High School Diploma       12%       13%       20%       23%         Some College       28%       28%       23%       23%         Bachelor's or Higher       53%       51%       27%       32%         Housing and Households         Total housing units       19,996       20,804       782,378       943,183         Occupied       94%       89%       92%       89%                                                                                                                                                                                                                                                                                                                                                                                                                                                                                                                                                                                                                                                                                                                                                                                                                                                                                                                                                                                                                                                                                                                                                                                                                                                                                                                                                                                                                                                                                                                                                                                                                                                                                                                                                   |                                                           |                       |          |                 |                   |  |
| Some College       28%       28%       23%       23%         Bachelor's or Higher       53%       51%       27%       32%         Housing and Households         Total housing units       19,996       20,804       782,378       943,183         Occupied       94%       89%       92%       89%                                                                                                                                                                                                                                                                                                                                                                                                                                                                                                                                                                                                                                                                                                                                                                                                                                                                                                                                                                                                                                                                                                                                                                                                                                                                                                                                                                                                                                                                                                                                                                                                                                                                                                                                                                                                                       |                                                           |                       |          |                 |                   |  |
| Bachelor's or Higher       53%       51%       27%       32%         Housing and Households         Total housing units       19,996       20,804       782,378       943,183         Occupied       94%       89%       92%       89%                                                                                                                                                                                                                                                                                                                                                                                                                                                                                                                                                                                                                                                                                                                                                                                                                                                                                                                                                                                                                                                                                                                                                                                                                                                                                                                                                                                                                                                                                                                                                                                                                                                                                                                                                                                                                                                                                    |                                                           |                       |          |                 |                   |  |
| Housing and Households         Total housing units       19,996       20,804       782,378       943,183         Occupied       94%       89%       92%       89%                                                                                                                                                                                                                                                                                                                                                                                                                                                                                                                                                                                                                                                                                                                                                                                                                                                                                                                                                                                                                                                                                                                                                                                                                                                                                                                                                                                                                                                                                                                                                                                                                                                                                                                                                                                                                                                                                                                                                         |                                                           |                       |          |                 |                   |  |
| Total housing units         19,996         20,804         782,378         943,183           Occupied         94%         89%         92%         89%                                                                                                                                                                                                                                                                                                                                                                                                                                                                                                                                                                                                                                                                                                                                                                                                                                                                                                                                                                                                                                                                                                                                                                                                                                                                                                                                                                                                                                                                                                                                                                                                                                                                                                                                                                                                                                                                                                                                                                      | Bachelor's or Higher                                      | 53%                   | 51%      | 27%             | 32%               |  |
| Total housing units         19,996         20,804         782,378         943,183           Occupied         94%         89%         92%         89%                                                                                                                                                                                                                                                                                                                                                                                                                                                                                                                                                                                                                                                                                                                                                                                                                                                                                                                                                                                                                                                                                                                                                                                                                                                                                                                                                                                                                                                                                                                                                                                                                                                                                                                                                                                                                                                                                                                                                                      |                                                           |                       |          |                 |                   |  |
| Occupied 94% 89% 92% 89%                                                                                                                                                                                                                                                                                                                                                                                                                                                                                                                                                                                                                                                                                                                                                                                                                                                                                                                                                                                                                                                                                                                                                                                                                                                                                                                                                                                                                                                                                                                                                                                                                                                                                                                                                                                                                                                                                                                                                                                                                                                                                                  | •                                                         |                       |          | 700.070         | 0.40.400          |  |
| ·                                                                                                                                                                                                                                                                                                                                                                                                                                                                                                                                                                                                                                                                                                                                                                                                                                                                                                                                                                                                                                                                                                                                                                                                                                                                                                                                                                                                                                                                                                                                                                                                                                                                                                                                                                                                                                                                                                                                                                                                                                                                                                                         |                                                           |                       |          |                 | ,                 |  |
| Vacani                                                                                                                                                                                                                                                                                                                                                                                                                                                                                                                                                                                                                                                                                                                                                                                                                                                                                                                                                                                                                                                                                                                                                                                                                                                                                                                                                                                                                                                                                                                                                                                                                                                                                                                                                                                                                                                                                                                                                                                                                                                                                                                    | -                                                         |                       |          |                 |                   |  |
|                                                                                                                                                                                                                                                                                                                                                                                                                                                                                                                                                                                                                                                                                                                                                                                                                                                                                                                                                                                                                                                                                                                                                                                                                                                                                                                                                                                                                                                                                                                                                                                                                                                                                                                                                                                                                                                                                                                                                                                                                                                                                                                           |                                                           |                       |          |                 |                   |  |
| Total households         18,751         18,567         717,945         838,950           Family households         11,121         10,975         457,549         491,778                                                                                                                                                                                                                                                                                                                                                                                                                                                                                                                                                                                                                                                                                                                                                                                                                                                                                                                                                                                                                                                                                                                                                                                                                                                                                                                                                                                                                                                                                                                                                                                                                                                                                                                                                                                                                                                                                                                                                  |                                                           |                       | ,        | ,               | ,                 |  |
| Family households 11,121 10,975 457,549 491,778 Median Housing Value \$143,310 \$293,178 \$79,300 \$149,000                                                                                                                                                                                                                                                                                                                                                                                                                                                                                                                                                                                                                                                                                                                                                                                                                                                                                                                                                                                                                                                                                                                                                                                                                                                                                                                                                                                                                                                                                                                                                                                                                                                                                                                                                                                                                                                                                                                                                                                                               | ,                                                         | ,                     |          | ,               | ,                 |  |
| iviculari Frouting value \$143,010 \$233,176 \$73,500 \$143,000                                                                                                                                                                                                                                                                                                                                                                                                                                                                                                                                                                                                                                                                                                                                                                                                                                                                                                                                                                                                                                                                                                                                                                                                                                                                                                                                                                                                                                                                                                                                                                                                                                                                                                                                                                                                                                                                                                                                                                                                                                                           | iviculati Housilig value                                  | ب1 <del>4</del> 3,310 | 723,110  | <i>719,</i> 300 | ۶14 <i>5,</i> 000 |  |