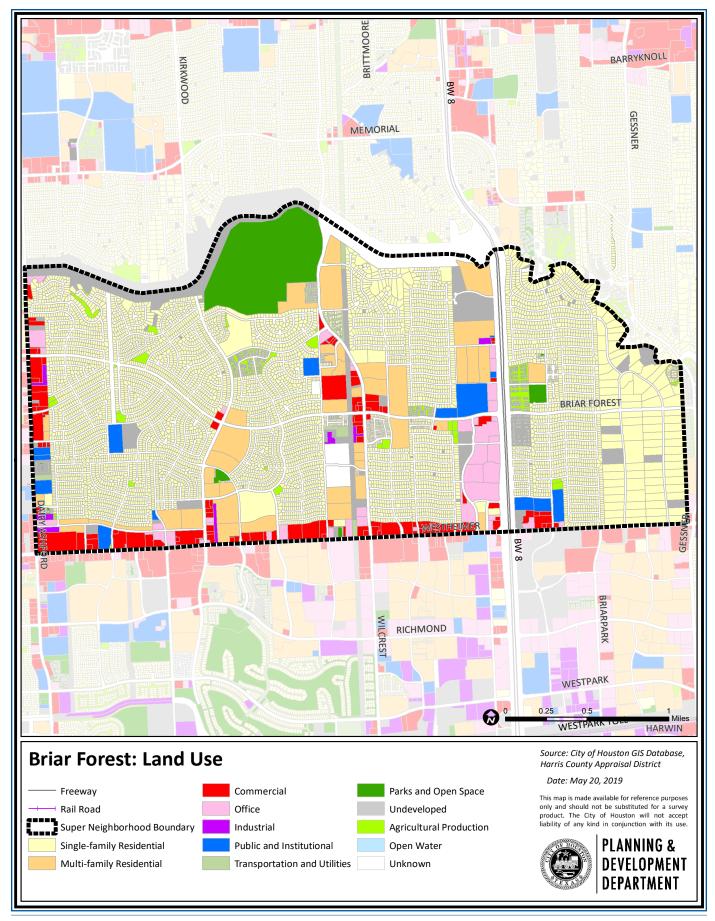

/i> 000 |  |

## Description

The Briarforest Area is bound by Buffalo Bayou and Gessner, Westheimer and Dairy Ashford roads. A significant feature of this neighborhood is a large wooded area east of Wilcrest Drive and adjacent to Buffalo Bayou on the north. The area is largely single-family residential with some multi-family, patio and townhomes located along the area's major thoroughfares. Offices complexes are located along Sam Houston Parkway which passes through the easternmost sector of the area.

## **Highlights**

- ✓ Houston City Council District G
- ✓ Houston Independent School District
- Spring Branch Independent School District
- ✓ Alief Independent School District
- ✓ 6 Police beats (includes bordering beats)
- √ 4,305 acres (6.73 sq. miles)



Page 1, June 2019 Briar Forest



Page 2, June 2019 Briar Forest



Page 3, June 2019 Briar Forest









Source: U.S. Census Bureau, 2000 American Community Survey, 2013-2017 Estimates



Page 4, June 2019 Briar Forest