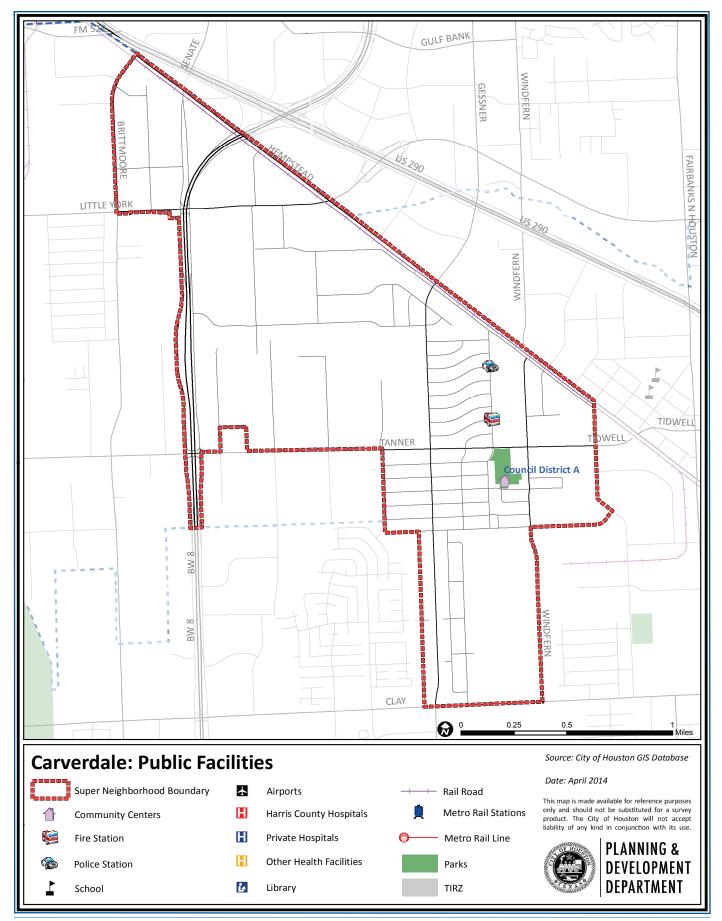

## CARVERDALE

| Pop. characteristics         2000         2015         2000         2015           Total population         1,928         3,903         1,953,631         2,217,706           Persons per sq. mile         622         1,759         3,166         3,314           Age of Population         Under 5 years         2%         19%         19%         17%           18- 64 years         29%         19%         19%         17%         18- 64 years         65%         65%         65%         65%         65%         65%         65%         65%         65%         65%         65%         65%         65%         65%         65%         65%         65%         65%         65%         65%         65%         65%         65%         65%         65%         65%         65%         65%         65%         65%         65%         65%         65%         65%         65%         75%         10%         66%         7%         Non Hispanic Blacks         45%         22%         10%         66%         7%         Non Hispanic Asians         2%         10%         66%         7%         Non Hispanic Others         1%         1%         1%         1%         1%         1%         1%         1% | Su                     | uper Neighborhood |           | Hou      | Houston   |  |
|-------------------------------------------------------------------------------------------------------------------------------------------------------------------------------------------------------------------------------------------------------------------------------------------------------------------------------------------------------------------------------------------------------------------------------------------------------------------------------------------------------------------------------------------------------------------------------------------------------------------------------------------------------------------------------------------------------------------------------------------------------------------------------------------------------------------------------------------------------------------------------------------------------------------------------------------------------------------------------------------------------------------------------------------------------------------------------------------------------------------------------------------------------------------------------------------------------------------------------|------------------------|-------------------|-----------|----------|-----------|--|
| Total population1,9283,9031,953,6312,217,706Persons per sq. mile $622$ $1,759$ $3,166$ $3,314$ Age of PopulationUnder 5 years $22\%$ $19\%$ $19\%$ $17\%$ $8 - 64$ years $22\%$ $19\%$ $19\%$ $17\%$ $8 - 64$ years $59\%$ $68\%$ $64\%$ $65\%$ $65$ and over $12\%$ $7\%$ $9\%$ $10\%$ EthnicityNon Hispanic Whites $9\%$ $12\%$ $31\%$ $26\%$ Non Hispanic Blacks $45\%$ $22\%$ $25\%$ $22\%$ Hispanics $44\%$ $55\%$ $37\%$ $44\%$ Non Hispanic Others $1\%$ $1\%$ $1\%$ IncomeUnder \$25,000 $43\%$ $19\%$ $33\%$ $27\%$ $550,001$ to \$50,000 $24\%$ $33\%$ $31\%$ $25\%$ $550,001$ to \$50,000 $24\%$ $23\%$ $24\%$ $26\%$ Over \$100,001 $6\%$ $20\%$ $12\%$ $22\%$ Median Household Income\$12,089\$68,107\$36,616\$46,187Educational StatusNo $28\%$ $30\%$ $23\%$ $24\%$ Some College $18\%$ $26\%$ $23\%$ $23\%$ Intal housing units $640$ $1,409$ $782,378$ $909,336$ Occupied $88\%$ $92\%$ $92\%$ $88\%$ $12\%$ Total households561 $1,309$ $717,945$ $799,714$ Family households561 $1,309$ $717,945$ $799,714$ Family hous                                                                                                                                                                                    | Pop. characteristics   | 2000              | 2015      | 2000     | 2015      |  |
| Persons per sq. mile         622         1,759         3,166         3,314           Age of Population         Under 5 years         8%         6%         8%         8%           5- 17 years         22%         19%         19%         17%           18- 64 years         59%         68%         64%         65%           65 and over         12%         7%         9%         10%           Ethnicity         Non Hispanic Whites         9%         12%         31%         26%           Non Hispanic Blacks         45%         22%         25%         22%           Hispanics         44%         55%         37%         44%           Non Hispanic Datex         1%         1%         1%           Non Hispanic S         44%         55%         37%         44%           Non Hispanic Others         1%         1%         1%         1%           Income         Under \$25,000         43%         19%         33%         27%           \$25,001 to \$50,000         24%         33%         31%         25%           \$25,001 to \$100,000         26%         28%         24%         26%           Over \$100,001         6%         20% <td></td> <td></td> <td></td> <td></td> <td></td>          |                        |                   |           |          |           |  |
| Under 5 years         8%         6%         8%         8%           5- 17 years         22%         19%         19%         17%           18- 64 years         59%         68%         64%         65%           65 and over         12%         7%         9%         10%           Ethnicity         Non Hispanic Whites         9%         12%         31%         26%           Non Hispanic Blacks         45%         22%         25%         22%           Hispanics         44%         55%         37%         44%           Non Hispanic Others         1%         1%         1%         1%           Non Hispanic Others         1%         1%         1%         1%           Income                                                                                                                                                                                                                                                                                                                                                                                                                                                                                                                              |                        |                   |           |          |           |  |
| Under 5 years         8%         6%         8%         8%           5- 17 years         22%         19%         19%         17%           18- 64 years         59%         68%         64%         65%           65 and over         12%         7%         9%         10%           Ethnicity         Non Hispanic Whites         9%         12%         31%         26%           Non Hispanic Blacks         45%         22%         25%         22%           Hispanics         44%         55%         37%         44%           Non Hispanic Others         1%         1%         1%         1%           Non Hispanic Others         1%         1%         1%         1%           Income                                                                                                                                                                                                                                                                                                                                                                                                                                                                                                                              |                        |                   |           |          |           |  |
| 5-17 years       22%       19%       19%       17%         18-64 years       59%       68%       64%       65%         65 and over       12%       7%       9%       10%         Ethnicity         Non Hispanic Whites       9%       12%       31%       26%         Non Hispanic Blacks       45%       22%       25%       22%         Hispanics       44%       55%       37%       44%         Non Hispanic Asians       2%       10%       6%       7%         Non Hispanic Others       1%       1%       1%       1%         Under \$25,000       43%       19%       33%       27%         \$25,001 to \$50,000       24%       33%       31%       25%         \$50,001 to \$100,000       26%       28%       24%       26%         Over \$100,001       6%       20%       12%       22%         Median Household Income       \$12,089       \$68,107       \$36,616       \$46,187         Educational Status       12,089       \$68,107       \$36,616       \$46,187         Some College       18%       26%       23%       24%         Bachelor's or Higher       10% </td <td>Age of Population</td> <td></td> <td></td> <td></td> <td></td>                                                             | Age of Population      |                   |           |          |           |  |
| 18-64 years       59%       68%       64%       65%         65 and over       12%       7%       9%       10%         Ethnicity         Non Hispanic Whites       9%       12%       31%       26%         Non Hispanic Blacks       45%       22%       25%       22%         Hispanics       44%       55%       37%       44%         Non Hispanic Asians       2%       10%       6%       7%         Non Hispanic Others       1%       1%       1%       1%         Income       Under \$25,000       43%       19%       33%       27%         Vinder \$25,000       24%       33%       31%       25%         \$50,001 to \$50,000       26%       28%       24%       26%         Over \$100,001       6%       20%       12%       22%         Median Household Income       \$12,089       \$68,107       \$36,616       \$46,187         Educational Status       No       Diploma       24%       30%       20%       23%         Some College       18%       26%       23%       24%       26%       23%       24%         Bachelor's or Higher       10%       15% <td>Under 5 years</td> <td>8%</td> <td>6%</td> <td>8%</td> <td>8%</td>                                                                     | Under 5 years          | 8%                | 6%        | 8%       | 8%        |  |
| 65 and over       12%       7%       9%       10%         Ethnicity       Non Hispanic Whites       9%       12%       31%       26%         Non Hispanic Blacks       45%       22%       25%       22%         Hispanics       44%       55%       37%       44%         Non Hispanic Asians       2%       10%       6%       7%         Non Hispanic Others       1%       1%       1%       1%         Income       Under \$25,000       43%       19%       33%       27%         \$25,001 to \$50,000       24%       33%       31%       25%         \$25,001 to \$50,000       26%       28%       24%       26%         Over \$100,001       6%       20%       12%       22%         Median Household Income       \$12,089       \$68,107       \$36,616       \$46,187         Educational Status       No       20%       23%       24%       23%         No Diploma       44%       30%       30%       23%       23%         Some College       18%       26%       23%       24%       23%         Bachelor's or Higher       10%       15%       27%       31%         O                                                                                                                                    | 5-17 years             | 22%               | 19%       | 19%      | 17%       |  |
| EthnicityNon Hispanic Whites $9\%$ $12\%$ $31\%$ $26\%$ Non Hispanic Blacks $45\%$ $22\%$ $25\%$ $22\%$ Hispanics $44\%$ $55\%$ $37\%$ $44\%$ Non Hispanic Asians $2\%$ $10\%$ $6\%$ $7\%$ Non Hispanic Others $1\%$ $1\%$ $1\%$ $1\%$ Incomeunder \$25,000 $43\%$ $19\%$ $33\%$ $27\%$ $525,001$ to \$50,000 $24\%$ $33\%$ $21\%$ $25\%$ $50,001$ to \$100,000 $26\%$ $28\%$ $24\%$ $26\%$ Over \$100,001 $6\%$ $20\%$ $12\%$ $22\%$ Median Household Income \$12,089\$68,107\$36,616\$46,187Elucational StatusNo Diploma $44\%$ $30\%$ $30\%$ $23\%$ High School Diploma $28\%$ $30\%$ $20\%$ $23\%$ Some College $18\%$ $26\%$ $23\%$ $24\%$ Bachelor's or Higher $10\%$ $15\%$ $27\%$ $31\%$ Total housing units $640$ $1,409$ $782,378$ $909,336$ Occupied $88\%$ $92\%$ $92\%$ $88\%$ Vacant $12\%$ $8\%$ $8\%$ $12\%$ Total households $561$ $1,309$ $717,945$ $799,714$ Family households $427$ $878$ $457,549$ $491,778$                                                                                                                                                                                                                                                                                             | 18- 64 years           | 59%               | 68%       | 64%      | 65%       |  |
| Non Hispanic Whites         9%         12%         31%         26%           Non Hispanic Blacks         45%         22%         25%         22%           Hispanics         44%         55%         37%         44%           Non Hispanic Asians         2%         10%         6%         7%           Non Hispanic Asians         2%         10%         6%         7%           Non Hispanic Others         1%         1%         1%         1%           Income         Under \$25,000         43%         19%         33%         27%           \$25,001 to \$50,000         24%         33%         31%         25%           Over \$100,001         26%         28%         24%         26%           Over \$100,001         6%         20%         12%         22%           Median Household Income         \$12,089         \$68,107         \$36,616         \$46,187           Educational Status         No         Diploma         24%         30%         20%         23%           Modian Household Income         \$12,089         \$68,107         \$36,616         \$46,187           High School Diploma         28%         30%         20%         23%                                                | 65 and over            | 12%               | 7%        | 9%       | 10%       |  |
| Non Hispanic Whites         9%         12%         31%         26%           Non Hispanic Blacks         45%         22%         25%         22%           Hispanic Asians         44%         55%         37%         44%           Non Hispanic Asians         2%         10%         6%         7%           Non Hispanic Asians         2%         10%         6%         7%           Non Hispanic Others         1%         1%         1%         1%           Income                                                                                                                                                                                                                                                                                                                                                                                                                                                                                                                                                                                                                                                                                                                                                   |                        |                   |           |          |           |  |
| Non Hispanic Blacks         45%         22%         25%         22%           Hispanics         44%         55%         37%         44%           Non Hispanic Asians         2%         10%         6%         7%           Non Hispanic Others         1%         1%         1%         1%           Income                                                                                                                                                                                                                                                                                                                                                                                                                                                                                                                                                                                                                                                                                                                                                                                                                                                                                                                 |                        | 00/               | 420/      | 2404     | 2.69/     |  |
| Hispanics       44%       55%       37%       44%         Non Hispanic Asians       2%       10%       6%       7%         Non Hispanic Others       1%       1%       1%       1%         Income       1%       1%       1%       1%         Under \$25,000       43%       19%       33%       27%         \$25,001 to \$50,000       24%       33%       31%       25%         \$50,001 to \$100,000       26%       28%       24%       26%         Over \$100,001       6%       20%       12%       22%         Median Household Income       \$12,089       \$68,107       \$36,616       \$46,187         Educational Status       50%       20%       23%       24%       23%         No Diploma       44%       30%       30%       23%       23%         Some College       18%       26%       23%       24%       24%         Bachelor's or Higher       10%       15%       27%       31%         Total housing units       640       1,409       782,378       909,336         Occupied       88%       92%       92%       88%         Vacant       12%       8%                                                                                                                                              | -                      |                   |           |          |           |  |
| Non Hispanic Asians         2%         10%         6%         7%           Non Hispanic Others         1%         1%         1%         1%         1%           Income         Junder \$25,000         43%         19%         33%         27%           \$25,001 to \$50,000         24%         33%         31%         25%           \$50,001 to \$100,000         26%         28%         24%         26%           Over \$100,001         6%         20%         12%         22%           Median Household Income         \$12,089         \$68,107         \$36,616         \$46,187           Educational Status         Some College         18%         26%         23%         24%           No Diploma         44%         30%         30%         23%         24%           Some College         18%         26%         23%         24%           Bachelor's or Higher         10%         15%         27%         31%           Housing units         640         1,409         782,378         909,336           Occupied         88%         92%         92%         88%           Vacant         12%         8%         8%         12%           Yacant                                                     | •                      |                   |           |          |           |  |
| Non Hispanic Others         1%         1%         1%         1%           Income         Under \$25,000         43%         19%         33%         27%           \$25,001 to \$50,000         24%         33%         31%         25%           \$50,001 to \$100,000         26%         28%         24%         26%           Over \$100,001         6%         20%         12%         22%           Median Household Income         \$12,089         \$68,107         \$36,616         \$46,187           Educational Status         No Diploma         28%         30%         20%         23%           Some College         18%         26%         23%         24%         26%           Bachelor's or Higher         10%         15%         27%         31%           Housing units         640         1,409         782,378         909,336           Occupied         88%         92%         92%         88%           Vacant         12%         8%         8%         12%           Total households         561         1,309         717,945         799,714           Family households         561         1,309         717,945         799,714                                                         | •                      |                   |           |          |           |  |
| Income                                                                                                                                                                                                                                                                                                                                                                                                                                                                                                                                                                                                                                                                                                                                                                                                                                                                                                                                                                                                                                                                                                                                                                                                                        | -                      |                   |           |          |           |  |
| Under \$25,000       43%       19%       33%       27%         \$25,001 to \$50,000       24%       33%       31%       25%         \$50,001 to \$100,000       26%       28%       24%       26%         Over \$100,001       6%       20%       12%       22%         Median Household Income       \$12,089       \$68,107       \$36,616       \$46,187         Educational Status                                                                                                                                                                                                                                                                                                                                                                                                                                                                                                                                                                                                                                                                                                                                                                                                                                        | Non Hispanic Others    | 1%                | 1%        | 1%       | 1%        |  |
| \$25,001 to \$50,000       24%       33%       31%       25%         \$50,001 to \$100,000       26%       28%       24%       26%         Over \$100,001       6%       20%       12%       22%         Median Household Income       \$12,089       \$68,107       \$36,616       \$46,187         Educational Status                                                                                                                                                                                                                                                                                                                                                                                                                                                                                                                                                                                                                                                                                                                                                                                                                                                                                                       | Income                 |                   |           |          |           |  |
| \$25,001 to \$50,000       24%       33%       31%       25%         \$50,001 to \$100,000       26%       28%       24%       26%         Over \$100,001       6%       20%       12%       22%         Median Household Income       \$12,089       \$68,107       \$36,616       \$46,187         Educational Status                                                                                                                                                                                                                                                                                                                                                                                                                                                                                                                                                                                                                                                                                                                                                                                                                                                                                                       | Under \$25,000         | 43%               | 19%       | 33%      | 27%       |  |
| \$50,001 to \$100,000       26%       28%       24%       26%         Over \$100,001       6%       20%       12%       22%         Median Household Income       \$12,089       \$68,107       \$36,616       \$46,187         Educational Status         No Diploma       44%       30%       30%       23%         High School Diploma       28%       30%       20%       23%         Some College       18%       26%       23%       24%         Bachelor's or Higher       10%       15%       27%       31%         Housing and Households       640       1,409       782,378       909,336         Occupied       88%       92%       92%       88%         Vacant       12%       8%       8%       12%         Total households       561       1,309       717,945       799,714         Family households       427       878       457,549       491,778                                                                                                                                                                                                                                                                                                                                                       |                        | 24%               | 33%       | 31%      | 25%       |  |
| Median Household Income \$12,089 \$68,107       \$36,616       \$46,187         Educational Status                                                                                                                                                                                                                                                                                                                                                                                                                                                                                                                                                                                                                                                                                                                                                                                                                                                                                                                                                                                                                                                                                                                            |                        | 26%               | 28%       | 24%      | 26%       |  |
| Educational Status         No Diploma       44%       30%       30%       23%         High School Diploma       28%       30%       20%       23%         Some College       18%       26%       23%       24%         Bachelor's or Higher       10%       15%       27%       31%         Housing and Households         Total housing units       640       1,409       782,378       909,336         Occupied       88%       92%       92%       88%         Vacant       12%       8%       8%       12%         Total households       561       1,309       717,945       799,714         Family households       427       878       457,549       491,778                                                                                                                                                                                                                                                                                                                                                                                                                                                                                                                                                           | Over \$100,001         | 6%                | 20%       | 12%      | 22%       |  |
| Educational Status         No Diploma       44%       30%       30%       23%         High School Diploma       28%       30%       20%       23%         Some College       18%       26%       23%       24%         Bachelor's or Higher       10%       15%       27%       31%         Housing and Households         Total housing units       640       1,409       782,378       909,336         Occupied       88%       92%       92%       88%         Vacant       12%       8%       8%       12%         Total households       561       1,309       717,945       799,714         Family households       427       878       457,549       491,778                                                                                                                                                                                                                                                                                                                                                                                                                                                                                                                                                           |                        |                   |           |          |           |  |
| No Diploma         44%         30%         30%         23%           High School Diploma         28%         30%         20%         23%           Some College         18%         26%         23%         24%           Bachelor's or Higher         10%         15%         27%         31%           Housing and Households           Total housing units         640         1,409         782,378         909,336           Occupied         88%         92%         92%         88%           Vacant         12%         8%         8%         12%           Total households         561         1,309         717,945         799,714           Family households         427         878         457,549         491,778                                                                                                                                                                                                                                                                                                                                                                                                                                                                                            | Median Household Incom | <b>e</b> \$12,089 | \$68,107  | \$36,616 | \$46,187  |  |
| No Diploma         44%         30%         30%         23%           High School Diploma         28%         30%         20%         23%           Some College         18%         26%         23%         24%           Bachelor's or Higher         10%         15%         27%         31%           Housing and Households           Total housing units         640         1,409         782,378         909,336           Occupied         88%         92%         92%         88%           Vacant         12%         8%         8%         12%           Total households         561         1,309         717,945         799,714           Family households         427         878         457,549         491,778                                                                                                                                                                                                                                                                                                                                                                                                                                                                                            | Educational Status     |                   |           |          |           |  |
| High School Diploma       28%       30%       20%       23%         Some College       18%       26%       23%       24%         Bachelor's or Higher       10%       15%       27%       31%         Housing and Households         Total housing units       640       1,409       782,378       909,336         Occupied       88%       92%       92%       88%         Vacant       12%       8%       8%       12%         Total households       561       1,309       717,945       799,714         Family households       427       878       457,549       491,778                                                                                                                                                                                                                                                                                                                                                                                                                                                                                                                                                                                                                                                 |                        | 1 1 0/            | 20%       | 200/     | 220/      |  |
| Some College         18%         26%         23%         24%           Bachelor's or Higher         10%         15%         27%         31%           Housing and Households                Total housing units         640         1,409         782,378         909,336            Occupied         88%         92%         92%         88%             12%         Total households         12%         12%           12%            12%          717,945         799,714          Family households         427         878         457,549         491,778            31%              31%                    31%              31%            31%                     <                                                                                                                                                                                                                                                                                                                                                                                                                                                                                                                                                  |                        |                   |           |          |           |  |
| Bachelor's or Higher         10%         15%         27%         31%           Housing and Households                 31%           Total housing units         640         1,409         782,378         909,336                                                                                              <                                                                                                                                                                                                                                                                                                                                                                                                                                                                                                                                                                                                                                                                                                                                                                                                                                                                                                              |                        |                   |           |          |           |  |
| Housing and HouseholdsTotal housing units6401,409782,378909,336Occupied88%92%92%88%Vacant12%8%8%12%Total households5611,309717,945799,714Family households427878457,549491,778                                                                                                                                                                                                                                                                                                                                                                                                                                                                                                                                                                                                                                                                                                                                                                                                                                                                                                                                                                                                                                                |                        |                   |           |          |           |  |
| Total housing units         640         1,409         782,378         909,336           Occupied         88%         92%         92%         88%           Vacant         12%         8%         8%         12%           Total households         561         1,309         717,945         799,714           Family households         427         878         457,549         491,778                                                                                                                                                                                                                                                                                                                                                                                                                                                                                                                                                                                                                                                                                                                                                                                                                                      | Bachelor 3 of Higher   | 1070              | 1370      | 2770     | 5170      |  |
| Occupied         88%         92%         92%         88%           Vacant         12%         8%         12%           Total households         561         1,309         717,945         799,714           Family households         427         878         457,549         491,778                                                                                                                                                                                                                                                                                                                                                                                                                                                                                                                                                                                                                                                                                                                                                                                                                                                                                                                                         | Housing and Households |                   |           |          |           |  |
| Vacant12%8%8%12%Total households5611,309717,945799,714Family households427878457,549491,778                                                                                                                                                                                                                                                                                                                                                                                                                                                                                                                                                                                                                                                                                                                                                                                                                                                                                                                                                                                                                                                                                                                                   | Total housing units    | 640               | 1,409     | 782,378  | 909,336   |  |
| Total households         561         1,309         717,945         799,714           Family households         427         878         457,549         491,778                                                                                                                                                                                                                                                                                                                                                                                                                                                                                                                                                                                                                                                                                                                                                                                                                                                                                                                                                                                                                                                                | Occupied               | 88%               | 92%       | 92%      | 88%       |  |
| Family households         427         878         457,549         491,778                                                                                                                                                                                                                                                                                                                                                                                                                                                                                                                                                                                                                                                                                                                                                                                                                                                                                                                                                                                                                                                                                                                                                     | Vacant                 | 12%               | 8%        | 8%       | 12%       |  |
|                                                                                                                                                                                                                                                                                                                                                                                                                                                                                                                                                                                                                                                                                                                                                                                                                                                                                                                                                                                                                                                                                                                                                                                                                               | Total households       | 561               | 1,309     | 717,945  | 799,714   |  |
| Median Housing Value \$26,992 \$157,205 \$79,300 \$131,700                                                                                                                                                                                                                                                                                                                                                                                                                                                                                                                                                                                                                                                                                                                                                                                                                                                                                                                                                                                                                                                                                                                                                                    | Family households      | 427               | 878       | 457,549  | 491,778   |  |
|                                                                                                                                                                                                                                                                                                                                                                                                                                                                                                                                                                                                                                                                                                                                                                                                                                                                                                                                                                                                                                                                                                                                                                                                                               | Median Housing Value   | \$26,992          | \$157,205 | \$79,300 | \$131,700 |  |