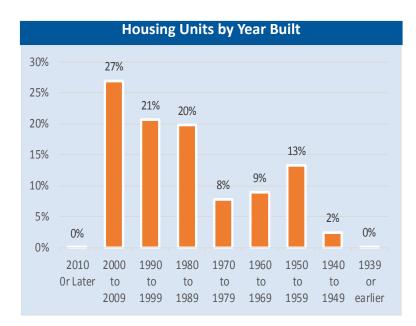

## CARVERDALE

| Pop. characteristics         2000         2015         2000         2015           Total population         1,928         3,903         1,953,631         2,217,706           Persons per sq. mile         622         1,759         3,166         3,314           Age of Population         Under 5 years         2%         19%         19%         17%           18- 64 years         29%         19%         19%         17%         18- 64 years         65%         65%         65%         65%         65%         65%         65%         65%         65%         65%         65%         65%         65%         65%         65%         65%         65%         65%         65%         65%         65%         65%         65%         65%         65%         65%         65%         65%         65%         65%         65%         65%         65%         65%         65%         75%         10%         66%         7%         Non Hispanic Blacks         45%         22%         10%         66%         7%         Non Hispanic Asians         2%         10%         66%         7%         Non Hispanic Others         1%         1%         1%         1%         1%         1%         1%         1% | Su                     | uper Neighborhood |           | Hou      | Houston   |  |
|-------------------------------------------------------------------------------------------------------------------------------------------------------------------------------------------------------------------------------------------------------------------------------------------------------------------------------------------------------------------------------------------------------------------------------------------------------------------------------------------------------------------------------------------------------------------------------------------------------------------------------------------------------------------------------------------------------------------------------------------------------------------------------------------------------------------------------------------------------------------------------------------------------------------------------------------------------------------------------------------------------------------------------------------------------------------------------------------------------------------------------------------------------------------------------------------------------------------------------|------------------------|-------------------|-----------|----------|-----------|--|
| Total population1,9283,9031,953,6312,217,706Persons per sq. mile $622$ $1,759$ $3,166$ $3,314$ Age of PopulationUnder 5 years $22\%$ $19\%$ $19\%$ $17\%$ $8 - 64$ years $22\%$ $19\%$ $19\%$ $17\%$ $8 - 64$ years $59\%$ $68\%$ $64\%$ $65\%$ $65$ and over $12\%$ $7\%$ $9\%$ $10\%$ EthnicityNon Hispanic Whites $9\%$ $12\%$ $31\%$ $26\%$ Non Hispanic Blacks $45\%$ $22\%$ $25\%$ $22\%$ Hispanics $44\%$ $55\%$ $37\%$ $44\%$ Non Hispanic Others $1\%$ $1\%$ $1\%$ IncomeUnder \$25,000 $43\%$ $19\%$ $33\%$ $27\%$ $550,001$ to \$50,000 $24\%$ $33\%$ $31\%$ $25\%$ $550,001$ to \$50,000 $24\%$ $23\%$ $24\%$ $26\%$ Over \$100,001 $6\%$ $20\%$ $12\%$ $22\%$ Median Household Income\$12,089\$68,107\$36,616\$46,187Educational StatusNo $28\%$ $30\%$ $23\%$ $24\%$ Some College $18\%$ $26\%$ $23\%$ $23\%$ Intal housing units $640$ $1,409$ $782,378$ $909,336$ Occupied $88\%$ $92\%$ $92\%$ $88\%$ $12\%$ Total households561 $1,309$ $717,945$ $799,714$ Family households561 $1,309$ $717,945$ $799,714$ Family hous                                                                                                                                                                                    | Pop. characteristics   | 2000              | 2015      | 2000     | 2015      |  |
| Persons per sq. mile         622         1,759         3,166         3,314           Age of Population         Under 5 years         8%         6%         8%         8%           5- 17 years         22%         19%         19%         17%           18- 64 years         59%         68%         64%         65%           65 and over         12%         7%         9%         10%           Ethnicity         Non Hispanic Whites         9%         12%         31%         26%           Non Hispanic Blacks         45%         22%         25%         22%           Hispanics         44%         55%         37%         44%           Non Hispanic Datex         1%         1%         1%           Non Hispanic S         44%         55%         37%         44%           Non Hispanic Others         1%         1%         1%         1%           Income         Under \$25,000         43%         19%         33%         27%           \$25,001 to \$50,000         24%         33%         31%         25%           \$25,001 to \$100,000         26%         28%         24%         26%           Over \$100,001         6%         20% <td></td> <td></td> <td></td> <td></td> <td></td>          |                        |                   |           |          |           |  |
| Under 5 years         8%         6%         8%         8%           5- 17 years         22%         19%         19%         17%           18- 64 years         59%         68%         64%         65%           65 and over         12%         7%         9%         10%           Ethnicity         Non Hispanic Whites         9%         12%         31%         26%           Non Hispanic Blacks         45%         22%         25%         22%           Hispanics         44%         55%         37%         44%           Non Hispanic Others         1%         1%         1%         1%           Non Hispanic Others         1%         1%         1%         1%           Income                                                                                                                                                                                                                                                                                                                                                                                                                                                                                                                              |                        |                   |           |          |           |  |
| Under 5 years         8%         6%         8%         8%           5- 17 years         22%         19%         19%         17%           18- 64 years         59%         68%         64%         65%           65 and over         12%         7%         9%         10%           Ethnicity         Non Hispanic Whites         9%         12%         31%         26%           Non Hispanic Blacks         45%         22%         25%         22%           Hispanics         44%         55%         37%         44%           Non Hispanic Others         1%         1%         1%         1%           Non Hispanic Others         1%         1%         1%         1%           Income                                                                                                                                                                                                                                                                                                                                                                                                                                                                                                                              |                        |                   |           |          |           |  |
| 5-17 years       22%       19%       19%       17%         18-64 years       59%       68%       64%       65%         65 and over       12%       7%       9%       10%         Ethnicity         Non Hispanic Whites       9%       12%       31%       26%         Non Hispanic Blacks       45%       22%       25%       22%         Hispanics       44%       55%       37%       44%         Non Hispanic Asians       2%       10%       6%       7%         Non Hispanic Others       1%       1%       1%       1%         Under \$25,000       43%       19%       33%       27%         \$25,001 to \$50,000       24%       33%       31%       25%         \$50,001 to \$100,000       26%       28%       24%       26%         Over \$100,001       6%       20%       12%       22%         Median Household Income       \$12,089       \$68,107       \$36,616       \$46,187         Educational Status       12,089       \$68,107       \$36,616       \$46,187         Some College       18%       26%       23%       24%         Bachelor's or Higher       10% </td <td>Age of Population</td> <td></td> <td></td> <td></td> <td></td>                                                             | Age of Population      |                   |           |          |           |  |
| 18-64 years       59%       68%       64%       65%         65 and over       12%       7%       9%       10%         Ethnicity         Non Hispanic Whites       9%       12%       31%       26%         Non Hispanic Blacks       45%       22%       25%       22%         Hispanics       44%       55%       37%       44%         Non Hispanic Asians       2%       10%       6%       7%         Non Hispanic Others       1%       1%       1%       1%         Income       Under \$25,000       43%       19%       33%       27%         Vinder \$25,000       24%       33%       31%       25%         \$50,001 to \$50,000       26%       28%       24%       26%         Over \$100,001       6%       20%       12%       22%         Median Household Income       \$12,089       \$68,107       \$36,616       \$46,187         Educational Status       No       Diploma       24%       30%       20%       23%         Some College       18%       26%       23%       24%       26%       23%       24%         Bachelor's or Higher       10%       15% <td>Under 5 years</td> <td>8%</td> <td>6%</td> <td>8%</td> <td>8%</td>                                                                     | Under 5 years          | 8%                | 6%        | 8%       | 8%        |  |
| 65 and over       12%       7%       9%       10%         Ethnicity       Non Hispanic Whites       9%       12%       31%       26%         Non Hispanic Blacks       45%       22%       25%       22%         Hispanics       44%       55%       37%       44%         Non Hispanic Asians       2%       10%       6%       7%         Non Hispanic Others       1%       1%       1%       1%         Income       Under \$25,000       43%       19%       33%       27%         \$25,001 to \$50,000       24%       33%       31%       25%         \$25,001 to \$50,000       26%       28%       24%       26%         Over \$100,001       6%       20%       12%       22%         Median Household Income       \$12,089       \$68,107       \$36,616       \$46,187         Educational Status       No       20%       23%       24%       23%         No Diploma       44%       30%       30%       23%       23%         Some College       18%       26%       23%       24%       23%         Bachelor's or Higher       10%       15%       27%       31%         O                                                                                                                                    | 5-17 years             | 22%               | 19%       | 19%      | 17%       |  |
| EthnicityNon Hispanic Whites $9\%$ $12\%$ $31\%$ $26\%$ Non Hispanic Blacks $45\%$ $22\%$ $25\%$ $22\%$ Hispanics $44\%$ $55\%$ $37\%$ $44\%$ Non Hispanic Asians $2\%$ $10\%$ $6\%$ $7\%$ Non Hispanic Others $1\%$ $1\%$ $1\%$ $1\%$ Incomeunder \$25,000 $43\%$ $19\%$ $33\%$ $27\%$ $525,001$ to \$50,000 $24\%$ $33\%$ $21\%$ $25\%$ $50,001$ to \$100,000 $26\%$ $28\%$ $24\%$ $26\%$ Over \$100,001 $6\%$ $20\%$ $12\%$ $22\%$ Median Household Income \$12,089\$68,107\$36,616\$46,187Elucational StatusNo Diploma $44\%$ $30\%$ $30\%$ $23\%$ High School Diploma $28\%$ $30\%$ $20\%$ $23\%$ Some College $18\%$ $26\%$ $23\%$ $24\%$ Bachelor's or Higher $10\%$ $15\%$ $27\%$ $31\%$ Total housing units $640$ $1,409$ $782,378$ $909,336$ Occupied $88\%$ $92\%$ $92\%$ $88\%$ Vacant $12\%$ $8\%$ $8\%$ $12\%$ Total households $561$ $1,309$ $717,945$ $799,714$ Family households $427$ $878$ $457,549$ $491,778$                                                                                                                                                                                                                                                                                             | 18- 64 years           | 59%               | 68%       | 64%      | 65%       |  |
| Non Hispanic Whites         9%         12%         31%         26%           Non Hispanic Blacks         45%         22%         25%         22%           Hispanics         44%         55%         37%         44%           Non Hispanic Asians         2%         10%         6%         7%           Non Hispanic Asians         2%         10%         6%         7%           Non Hispanic Others         1%         1%         1%         1%           Income         Under \$25,000         43%         19%         33%         27%           \$25,001 to \$50,000         24%         33%         31%         25%           Over \$100,001         26%         28%         24%         26%           Over \$100,001         6%         20%         12%         22%           Median Household Income         \$12,089         \$68,107         \$36,616         \$46,187           Educational Status         No         Diploma         24%         30%         20%         23%           Modian Household Income         \$12,089         \$68,107         \$36,616         \$46,187           High School Diploma         28%         30%         20%         23%                                                | 65 and over            | 12%               | 7%        | 9%       | 10%       |  |
| Non Hispanic Whites         9%         12%         31%         26%           Non Hispanic Blacks         45%         22%         25%         22%           Hispanic Asians         44%         55%         37%         44%           Non Hispanic Asians         2%         10%         6%         7%           Non Hispanic Asians         2%         10%         6%         7%           Non Hispanic Others         1%         1%         1%         1%           Income                                                                                                                                                                                                                                                                                                                                                                                                                                                                                                                                                                                                                                                                                                                                                   |                        |                   |           |          |           |  |
| Non Hispanic Blacks         45%         22%         25%         22%           Hispanics         44%         55%         37%         44%           Non Hispanic Asians         2%         10%         6%         7%           Non Hispanic Others         1%         1%         1%         1%           Income                                                                                                                                                                                                                                                                                                                                                                                                                                                                                                                                                                                                                                                                                                                                                                                                                                                                                                                 |                        | 00/               | 420/      | 2404     | 2.69/     |  |
| Hispanics       44%       55%       37%       44%         Non Hispanic Asians       2%       10%       6%       7%         Non Hispanic Others       1%       1%       1%       1%         Income       1%       1%       1%       1%         Under \$25,000       43%       19%       33%       27%         \$25,001 to \$50,000       24%       33%       31%       25%         \$50,001 to \$100,000       26%       28%       24%       26%         Over \$100,001       6%       20%       12%       22%         Median Household Income       \$12,089       \$68,107       \$36,616       \$46,187         Educational Status       50%       20%       23%       24%       23%         No Diploma       44%       30%       30%       23%       23%         Some College       18%       26%       23%       24%       24%         Bachelor's or Higher       10%       15%       27%       31%         Total housing units       640       1,409       782,378       909,336         Occupied       88%       92%       92%       88%         Vacant       12%       8%                                                                                                                                              | -                      |                   |           |          |           |  |
| Non Hispanic Asians         2%         10%         6%         7%           Non Hispanic Others         1%         1%         1%         1%         1%           Income         Junder \$25,000         43%         19%         33%         27%           \$25,001 to \$50,000         24%         33%         31%         25%           \$50,001 to \$100,000         26%         28%         24%         26%           Over \$100,001         6%         20%         12%         22%           Median Household Income         \$12,089         \$68,107         \$36,616         \$46,187           Educational Status         Some College         18%         26%         23%         24%           No Diploma         44%         30%         30%         23%         24%           Some College         18%         26%         23%         24%           Bachelor's or Higher         10%         15%         27%         31%           Housing units         640         1,409         782,378         909,336           Occupied         88%         92%         92%         88%           Vacant         12%         8%         8%         12%           Yacant                                                     | •                      |                   |           |          |           |  |
| Non Hispanic Others         1%         1%         1%         1%           Income         Under \$25,000         43%         19%         33%         27%           \$25,001 to \$50,000         24%         33%         31%         25%           \$50,001 to \$100,000         26%         28%         24%         26%           Over \$100,001         6%         20%         12%         22%           Median Household Income         \$12,089         \$68,107         \$36,616         \$46,187           Educational Status         No Diploma         28%         30%         20%         23%           Some College         18%         26%         23%         24%         26%           Bachelor's or Higher         10%         15%         27%         31%           Housing units         640         1,409         782,378         909,336           Occupied         88%         92%         92%         88%           Vacant         12%         8%         8%         12%           Total households         561         1,309         717,945         799,714           Family households         561         1,309         717,945         799,714                                                         | •                      |                   |           |          |           |  |
| Income                                                                                                                                                                                                                                                                                                                                                                                                                                                                                                                                                                                                                                                                                                                                                                                                                                                                                                                                                                                                                                                                                                                                                                                                                        | -                      |                   |           |          |           |  |
| Under \$25,000       43%       19%       33%       27%         \$25,001 to \$50,000       24%       33%       31%       25%         \$50,001 to \$100,000       26%       28%       24%       26%         Over \$100,001       6%       20%       12%       22%         Median Household Income       \$12,089       \$68,107       \$36,616       \$46,187         Educational Status                                                                                                                                                                                                                                                                                                                                                                                                                                                                                                                                                                                                                                                                                                                                                                                                                                        | Non Hispanic Others    | 1%                | 1%        | 1%       | 1%        |  |
| \$25,001 to \$50,000       24%       33%       31%       25%         \$50,001 to \$100,000       26%       28%       24%       26%         Over \$100,001       6%       20%       12%       22%         Median Household Income       \$12,089       \$68,107       \$36,616       \$46,187         Educational Status                                                                                                                                                                                                                                                                                                                                                                                                                                                                                                                                                                                                                                                                                                                                                                                                                                                                                                       | Income                 |                   |           |          |           |  |
| \$25,001 to \$50,000       24%       33%       31%       25%         \$50,001 to \$100,000       26%       28%       24%       26%         Over \$100,001       6%       20%       12%       22%         Median Household Income       \$12,089       \$68,107       \$36,616       \$46,187         Educational Status                                                                                                                                                                                                                                                                                                                                                                                                                                                                                                                                                                                                                                                                                                                                                                                                                                                                                                       | Under \$25,000         | 43%               | 19%       | 33%      | 27%       |  |
| \$50,001 to \$100,000       26%       28%       24%       26%         Over \$100,001       6%       20%       12%       22%         Median Household Income       \$12,089       \$68,107       \$36,616       \$46,187         Educational Status         No Diploma       44%       30%       30%       23%         High School Diploma       28%       30%       20%       23%         Some College       18%       26%       23%       24%         Bachelor's or Higher       10%       15%       27%       31%         Housing and Households       640       1,409       782,378       909,336         Occupied       88%       92%       92%       88%         Vacant       12%       8%       8%       12%         Total households       561       1,309       717,945       799,714         Family households       427       878       457,549       491,778                                                                                                                                                                                                                                                                                                                                                       |                        | 24%               | 33%       | 31%      | 25%       |  |
| Median Household Income \$12,089 \$68,107       \$36,616       \$46,187         Educational Status                                                                                                                                                                                                                                                                                                                                                                                                                                                                                                                                                                                                                                                                                                                                                                                                                                                                                                                                                                                                                                                                                                                            |                        | 26%               | 28%       | 24%      | 26%       |  |
| Educational Status         No Diploma       44%       30%       30%       23%         High School Diploma       28%       30%       20%       23%         Some College       18%       26%       23%       24%         Bachelor's or Higher       10%       15%       27%       31%         Housing and Households         Total housing units       640       1,409       782,378       909,336         Occupied       88%       92%       92%       88%         Vacant       12%       8%       8%       12%         Total households       561       1,309       717,945       799,714         Family households       427       878       457,549       491,778                                                                                                                                                                                                                                                                                                                                                                                                                                                                                                                                                           | Over \$100,001         | 6%                | 20%       | 12%      | 22%       |  |
| Educational Status         No Diploma       44%       30%       30%       23%         High School Diploma       28%       30%       20%       23%         Some College       18%       26%       23%       24%         Bachelor's or Higher       10%       15%       27%       31%         Housing and Households         Total housing units       640       1,409       782,378       909,336         Occupied       88%       92%       92%       88%         Vacant       12%       8%       8%       12%         Total households       561       1,309       717,945       799,714         Family households       427       878       457,549       491,778                                                                                                                                                                                                                                                                                                                                                                                                                                                                                                                                                           |                        |                   |           |          |           |  |
| No Diploma         44%         30%         30%         23%           High School Diploma         28%         30%         20%         23%           Some College         18%         26%         23%         24%           Bachelor's or Higher         10%         15%         27%         31%           Housing and Households           Total housing units         640         1,409         782,378         909,336           Occupied         88%         92%         92%         88%           Vacant         12%         8%         8%         12%           Total households         561         1,309         717,945         799,714           Family households         427         878         457,549         491,778                                                                                                                                                                                                                                                                                                                                                                                                                                                                                            | Median Household Incom | <b>e</b> \$12,089 | \$68,107  | \$36,616 | \$46,187  |  |
| No Diploma         44%         30%         30%         23%           High School Diploma         28%         30%         20%         23%           Some College         18%         26%         23%         24%           Bachelor's or Higher         10%         15%         27%         31%           Housing and Households           Total housing units         640         1,409         782,378         909,336           Occupied         88%         92%         92%         88%           Vacant         12%         8%         8%         12%           Total households         561         1,309         717,945         799,714           Family households         427         878         457,549         491,778                                                                                                                                                                                                                                                                                                                                                                                                                                                                                            | Educational Status     |                   |           |          |           |  |
| High School Diploma       28%       30%       20%       23%         Some College       18%       26%       23%       24%         Bachelor's or Higher       10%       15%       27%       31%         Housing and Households         Total housing units       640       1,409       782,378       909,336         Occupied       88%       92%       92%       88%         Vacant       12%       8%       8%       12%         Total households       561       1,309       717,945       799,714         Family households       427       878       457,549       491,778                                                                                                                                                                                                                                                                                                                                                                                                                                                                                                                                                                                                                                                 |                        | 1 1 0/            | 20%       | 200/     | 220/      |  |
| Some College         18%         26%         23%         24%           Bachelor's or Higher         10%         15%         27%         31%           Housing and Households                Total housing units         640         1,409         782,378         909,336            Occupied         88%         92%         92%         88%             12%         Total households         12%         12%           12%            12%          717,945         799,714          Family households         427         878         457,549         491,778            31%              31%                    31%              31%            31%                     <                                                                                                                                                                                                                                                                                                                                                                                                                                                                                                                                                  |                        |                   |           |          |           |  |
| Bachelor's or Higher         10%         15%         27%         31%           Housing and Households                 31%           Total housing units         640         1,409         782,378         909,336                                                                                              <                                                                                                                                                                                                                                                                                                                                                                                                                                                                                                                                                                                                                                                                                                                                                                                                                                                                                                              |                        |                   |           |          |           |  |
| Housing and HouseholdsTotal housing units6401,409782,378909,336Occupied88%92%92%88%Vacant12%8%8%12%Total households5611,309717,945799,714Family households427878457,549491,778                                                                                                                                                                                                                                                                                                                                                                                                                                                                                                                                                                                                                                                                                                                                                                                                                                                                                                                                                                                                                                                |                        |                   |           |          |           |  |
| Total housing units         640         1,409         782,378         909,336           Occupied         88%         92%         92%         88%           Vacant         12%         8%         8%         12%           Total households         561         1,309         717,945         799,714           Family households         427         878         457,549         491,778                                                                                                                                                                                                                                                                                                                                                                                                                                                                                                                                                                                                                                                                                                                                                                                                                                      | Bachelor 3 of Higher   | 1070              | 1370      | 2770     | 5170      |  |
| Occupied         88%         92%         92%         88%           Vacant         12%         8%         12%           Total households         561         1,309         717,945         799,714           Family households         427         878         457,549         491,778                                                                                                                                                                                                                                                                                                                                                                                                                                                                                                                                                                                                                                                                                                                                                                                                                                                                                                                                         | Housing and Households |                   |           |          |           |  |
| Vacant12%8%8%12%Total households5611,309717,945799,714Family households427878457,549491,778                                                                                                                                                                                                                                                                                                                                                                                                                                                                                                                                                                                                                                                                                                                                                                                                                                                                                                                                                                                                                                                                                                                                   | Total housing units    | 640               | 1,409     | 782,378  | 909,336   |  |
| Total households         561         1,309         717,945         799,714           Family households         427         878         457,549         491,778                                                                                                                                                                                                                                                                                                                                                                                                                                                                                                                                                                                                                                                                                                                                                                                                                                                                                                                                                                                                                                                                | Occupied               | 88%               | 92%       | 92%      | 88%       |  |
| Family households         427         878         457,549         491,778                                                                                                                                                                                                                                                                                                                                                                                                                                                                                                                                                                                                                                                                                                                                                                                                                                                                                                                                                                                                                                                                                                                                                     | Vacant                 | 12%               | 8%        | 8%       | 12%       |  |
|                                                                                                                                                                                                                                                                                                                                                                                                                                                                                                                                                                                                                                                                                                                                                                                                                                                                                                                                                                                                                                                                                                                                                                                                                               | Total households       | 561               | 1,309     | 717,945  | 799,714   |  |
| Median Housing Value \$26,992 \$157,205 \$79,300 \$131,700                                                                                                                                                                                                                                                                                                                                                                                                                                                                                                                                                                                                                                                                                                                                                                                                                                                                                                                                                                                                                                                                                                                                                                    | Family households      | 427               | 878       | 457,549  | 491,778   |  |
|                                                                                                                                                                                                                                                                                                                                                                                                                                                                                                                                                                                                                                                                                                                                                                                                                                                                                                                                                                                                                                                                                                                                                                                                                               | Median Housing Value   | \$26,992          | \$157,205 | \$79,300 | \$131,700 |  |