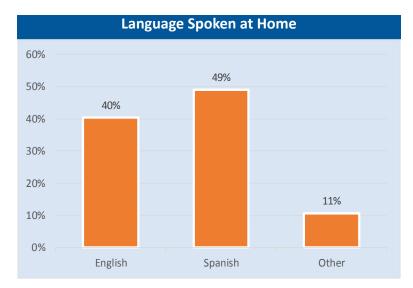

## CARVERDALE

| Pop. characteristics         2000         2015         2000         2015           Total population         1,928         3,903         1,953,631         2,217,706           Persons per sq. mile         622         1,759         3,166         3,314           Age of Population         Under 5 years         2%         19%         19%         17%           18- 64 years         29%         19%         19%         17%         18- 64 years         65%         65%         65%         65%         65%         65%         65%         65%         65%         65%         65%         65%         65%         65%         65%         65%         65%         65%         65%         65%         65%         65%         65%         65%         65%         65%         65%         65%         65%         65%         65%         65%         65%         65%         65%         75%         10%         66%         7%         Non Hispanic Blacks         45%         22%         10%         66%         7%         Non Hispanic Asians         2%         10%         66%         7%         Non Hispanic Others         1%         1%         1%         1%         1%         1%         1%         1% | Su                     | uper Neighborhood |           | Hou      | Houston   |  |
|-------------------------------------------------------------------------------------------------------------------------------------------------------------------------------------------------------------------------------------------------------------------------------------------------------------------------------------------------------------------------------------------------------------------------------------------------------------------------------------------------------------------------------------------------------------------------------------------------------------------------------------------------------------------------------------------------------------------------------------------------------------------------------------------------------------------------------------------------------------------------------------------------------------------------------------------------------------------------------------------------------------------------------------------------------------------------------------------------------------------------------------------------------------------------------------------------------------------------------|------------------------|-------------------|-----------|----------|-----------|--|
| Total population1,9283,9031,953,6312,217,706Persons per sq. mile $622$ $1,759$ $3,166$ $3,314$ Age of PopulationUnder 5 years $22\%$ $19\%$ $19\%$ $17\%$ $8 - 64$ years $22\%$ $19\%$ $19\%$ $17\%$ $8 - 64$ years $59\%$ $68\%$ $64\%$ $65\%$ $65$ and over $12\%$ $7\%$ $9\%$ $10\%$ EthnicityNon Hispanic Whites $9\%$ $12\%$ $31\%$ $26\%$ Non Hispanic Blacks $45\%$ $22\%$ $25\%$ $22\%$ Hispanics $44\%$ $55\%$ $37\%$ $44\%$ Non Hispanic Others $1\%$ $1\%$ $1\%$ IncomeUnder \$25,000 $43\%$ $19\%$ $33\%$ $27\%$ $550,001$ to \$50,000 $24\%$ $33\%$ $31\%$ $25\%$ $550,001$ to \$50,000 $24\%$ $23\%$ $24\%$ $26\%$ Over \$100,001 $6\%$ $20\%$ $12\%$ $22\%$ Median Household Income\$12,089\$68,107\$36,616\$46,187Educational StatusNo $28\%$ $30\%$ $23\%$ $24\%$ Some College $18\%$ $26\%$ $23\%$ $23\%$ Intal housing units $640$ $1,409$ $782,378$ $909,336$ Occupied $88\%$ $92\%$ $92\%$ $88\%$ $12\%$ Total households561 $1,309$ $717,945$ $799,714$ Family households561 $1,309$ $717,945$ $799,714$ Family hous                                                                                                                                                                                    | Pop. characteristics   | 2000              | 2015      | 2000     | 2015      |  |
| Persons per sq. mile         622         1,759         3,166         3,314           Age of Population         Under 5 years         8%         6%         8%         8%           5- 17 years         22%         19%         19%         17%           18- 64 years         59%         68%         64%         65%           65 and over         12%         7%         9%         10%           Ethnicity         Non Hispanic Whites         9%         12%         31%         26%           Non Hispanic Blacks         45%         22%         25%         22%           Hispanics         44%         55%         37%         44%           Non Hispanic Datex         1%         1%         1%           Non Hispanic S         44%         55%         37%         44%           Non Hispanic Others         1%         1%         1%         1%           Income         Under \$25,000         43%         19%         33%         27%           \$25,001 to \$50,000         24%         33%         31%         25%           \$25,001 to \$100,000         26%         28%         24%         26%           Over \$100,001         6%         20% <td></td> <td></td> <td></td> <td></td> <td></td>          |                        |                   |           |          |           |  |
| Under 5 years         8%         6%         8%         8%           5- 17 years         22%         19%         19%         17%           18- 64 years         59%         68%         64%         65%           65 and over         12%         7%         9%         10%           Ethnicity         Non Hispanic Whites         9%         12%         31%         26%           Non Hispanic Blacks         45%         22%         25%         22%           Hispanics         44%         55%         37%         44%           Non Hispanic Others         1%         1%         1%         1%           Non Hispanic Others         1%         1%         1%         1%           Income                                                                                                                                                                                                                                                                                                                                                                                                                                                                                                                              |                        |                   |           |          |           |  |
| Under 5 years         8%         6%         8%         8%           5- 17 years         22%         19%         19%         17%           18- 64 years         59%         68%         64%         65%           65 and over         12%         7%         9%         10%           Ethnicity         Non Hispanic Whites         9%         12%         31%         26%           Non Hispanic Blacks         45%         22%         25%         22%           Hispanics         44%         55%         37%         44%           Non Hispanic Others         1%         1%         1%         1%           Non Hispanic Others         1%         1%         1%         1%           Income                                                                                                                                                                                                                                                                                                                                                                                                                                                                                                                              |                        |                   |           |          |           |  |
| 5-17 years       22%       19%       19%       17%         18-64 years       59%       68%       64%       65%         65 and over       12%       7%       9%       10%         Ethnicity         Non Hispanic Whites       9%       12%       31%       26%         Non Hispanic Blacks       45%       22%       25%       22%         Hispanics       44%       55%       37%       44%         Non Hispanic Asians       2%       10%       6%       7%         Non Hispanic Others       1%       1%       1%       1%         Under \$25,000       43%       19%       33%       27%         \$25,001 to \$50,000       24%       33%       31%       25%         \$50,001 to \$100,000       26%       28%       24%       26%         Over \$100,001       6%       20%       12%       22%         Median Household Income       \$12,089       \$68,107       \$36,616       \$46,187         Educational Status       12,089       \$68,107       \$36,616       \$46,187         Some College       18%       26%       23%       24%         Bachelor's or Higher       10% </td <td>Age of Population</td> <td></td> <td></td> <td></td> <td></td>                                                             | Age of Population      |                   |           |          |           |  |
| 18-64 years       59%       68%       64%       65%         65 and over       12%       7%       9%       10%         Ethnicity         Non Hispanic Whites       9%       12%       31%       26%         Non Hispanic Blacks       45%       22%       25%       22%         Hispanics       44%       55%       37%       44%         Non Hispanic Asians       2%       10%       6%       7%         Non Hispanic Others       1%       1%       1%       1%         Income       Under \$25,000       43%       19%       33%       27%         Vinder \$25,000       24%       33%       31%       25%         \$50,001 to \$50,000       26%       28%       24%       26%         Over \$100,001       6%       20%       12%       22%         Median Household Income       \$12,089       \$68,107       \$36,616       \$46,187         Educational Status       No       Diploma       24%       30%       20%       23%         Some College       18%       26%       23%       24%       26%       23%       24%         Bachelor's or Higher       10%       15% <td>Under 5 years</td> <td>8%</td> <td>6%</td> <td>8%</td> <td>8%</td>                                                                     | Under 5 years          | 8%                | 6%        | 8%       | 8%        |  |
| 65 and over       12%       7%       9%       10%         Ethnicity       Non Hispanic Whites       9%       12%       31%       26%         Non Hispanic Blacks       45%       22%       25%       22%         Hispanics       44%       55%       37%       44%         Non Hispanic Asians       2%       10%       6%       7%         Non Hispanic Others       1%       1%       1%       1%         Income       Under \$25,000       43%       19%       33%       27%         \$25,001 to \$50,000       24%       33%       31%       25%         \$25,001 to \$50,000       26%       28%       24%       26%         Over \$100,001       6%       20%       12%       22%         Median Household Income       \$12,089       \$68,107       \$36,616       \$46,187         Educational Status       No       20%       23%       24%       23%         No Diploma       44%       30%       30%       23%       23%         Some College       18%       26%       23%       24%       23%         Bachelor's or Higher       10%       15%       27%       31%         O                                                                                                                                    | 5-17 years             | 22%               | 19%       | 19%      | 17%       |  |
| EthnicityNon Hispanic Whites $9\%$ $12\%$ $31\%$ $26\%$ Non Hispanic Blacks $45\%$ $22\%$ $25\%$ $22\%$ Hispanics $44\%$ $55\%$ $37\%$ $44\%$ Non Hispanic Asians $2\%$ $10\%$ $6\%$ $7\%$ Non Hispanic Others $1\%$ $1\%$ $1\%$ $1\%$ Incomeunder \$25,000 $43\%$ $19\%$ $33\%$ $27\%$ $525,001$ to \$50,000 $24\%$ $33\%$ $21\%$ $25\%$ $50,001$ to \$100,000 $26\%$ $28\%$ $24\%$ $26\%$ Over \$100,001 $6\%$ $20\%$ $12\%$ $22\%$ Median Household Income \$12,089\$68,107\$36,616\$46,187Elucational StatusNo Diploma $44\%$ $30\%$ $30\%$ $23\%$ High School Diploma $28\%$ $30\%$ $20\%$ $23\%$ Some College $18\%$ $26\%$ $23\%$ $24\%$ Bachelor's or Higher $10\%$ $15\%$ $27\%$ $31\%$ Total housing units $640$ $1,409$ $782,378$ $909,336$ Occupied $88\%$ $92\%$ $92\%$ $88\%$ Vacant $12\%$ $8\%$ $8\%$ $12\%$ Total households $561$ $1,309$ $717,945$ $799,714$ Family households $427$ $878$ $457,549$ $491,778$                                                                                                                                                                                                                                                                                             | 18- 64 years           | 59%               | 68%       | 64%      | 65%       |  |
| Non Hispanic Whites         9%         12%         31%         26%           Non Hispanic Blacks         45%         22%         25%         22%           Hispanics         44%         55%         37%         44%           Non Hispanic Asians         2%         10%         6%         7%           Non Hispanic Asians         2%         10%         6%         7%           Non Hispanic Others         1%         1%         1%         1%           Income         Under \$25,000         43%         19%         33%         27%           \$25,001 to \$50,000         24%         33%         31%         25%           Over \$100,001         26%         28%         24%         26%           Over \$100,001         6%         20%         12%         22%           Median Household Income         \$12,089         \$68,107         \$36,616         \$46,187           Educational Status         No         Diploma         24%         30%         20%         23%           Modian Household Income         \$12,089         \$68,107         \$36,616         \$46,187           High School Diploma         28%         30%         20%         23%                                                | 65 and over            | 12%               | 7%        | 9%       | 10%       |  |
| Non Hispanic Whites         9%         12%         31%         26%           Non Hispanic Blacks         45%         22%         25%         22%           Hispanic Asians         44%         55%         37%         44%           Non Hispanic Asians         2%         10%         6%         7%           Non Hispanic Asians         2%         10%         6%         7%           Non Hispanic Others         1%         1%         1%         1%           Income                                                                                                                                                                                                                                                                                                                                                                                                                                                                                                                                                                                                                                                                                                                                                   |                        |                   |           |          |           |  |
| Non Hispanic Blacks         45%         22%         25%         22%           Hispanics         44%         55%         37%         44%           Non Hispanic Asians         2%         10%         6%         7%           Non Hispanic Others         1%         1%         1%         1%           Income                                                                                                                                                                                                                                                                                                                                                                                                                                                                                                                                                                                                                                                                                                                                                                                                                                                                                                                 |                        | 00/               | 420/      | 2404     | 2.69/     |  |
| Hispanics       44%       55%       37%       44%         Non Hispanic Asians       2%       10%       6%       7%         Non Hispanic Others       1%       1%       1%       1%         Income       1%       1%       1%       1%         Under \$25,000       43%       19%       33%       27%         \$25,001 to \$50,000       24%       33%       31%       25%         \$50,001 to \$100,000       26%       28%       24%       26%         Over \$100,001       6%       20%       12%       22%         Median Household Income       \$12,089       \$68,107       \$36,616       \$46,187         Educational Status       50%       20%       23%       24%       23%         No Diploma       44%       30%       30%       23%       23%         Some College       18%       26%       23%       24%       24%         Bachelor's or Higher       10%       15%       27%       31%         Total housing units       640       1,409       782,378       909,336         Occupied       88%       92%       92%       88%         Vacant       12%       8%                                                                                                                                              | -                      |                   |           |          |           |  |
| Non Hispanic Asians         2%         10%         6%         7%           Non Hispanic Others         1%         1%         1%         1%         1%           Income         Junder \$25,000         43%         19%         33%         27%           \$25,001 to \$50,000         24%         33%         31%         25%           \$50,001 to \$100,000         26%         28%         24%         26%           Over \$100,001         6%         20%         12%         22%           Median Household Income         \$12,089         \$68,107         \$36,616         \$46,187           Educational Status         Some College         18%         26%         23%         24%           No Diploma         44%         30%         30%         23%         24%           Some College         18%         26%         23%         24%           Bachelor's or Higher         10%         15%         27%         31%           Housing units         640         1,409         782,378         909,336           Occupied         88%         92%         92%         88%           Vacant         12%         8%         8%         12%           Yacant                                                     | •                      |                   |           |          |           |  |
| Non Hispanic Others         1%         1%         1%         1%           Income         Under \$25,000         43%         19%         33%         27%           \$25,001 to \$50,000         24%         33%         31%         25%           \$50,001 to \$100,000         26%         28%         24%         26%           Over \$100,001         6%         20%         12%         22%           Median Household Income         \$12,089         \$68,107         \$36,616         \$46,187           Educational Status         No Diploma         28%         30%         20%         23%           Some College         18%         26%         23%         24%         26%           Bachelor's or Higher         10%         15%         27%         31%           Housing units         640         1,409         782,378         909,336           Occupied         88%         92%         92%         88%           Vacant         12%         8%         8%         12%           Total households         561         1,309         717,945         799,714           Family households         561         1,309         717,945         799,714                                                         | •                      |                   |           |          |           |  |
| Income                                                                                                                                                                                                                                                                                                                                                                                                                                                                                                                                                                                                                                                                                                                                                                                                                                                                                                                                                                                                                                                                                                                                                                                                                        | -                      |                   |           |          |           |  |
| Under \$25,000       43%       19%       33%       27%         \$25,001 to \$50,000       24%       33%       31%       25%         \$50,001 to \$100,000       26%       28%       24%       26%         Over \$100,001       6%       20%       12%       22%         Median Household Income       \$12,089       \$68,107       \$36,616       \$46,187         Educational Status                                                                                                                                                                                                                                                                                                                                                                                                                                                                                                                                                                                                                                                                                                                                                                                                                                        | Non Hispanic Others    | 1%                | 1%        | 1%       | 1%        |  |
| \$25,001 to \$50,000       24%       33%       31%       25%         \$50,001 to \$100,000       26%       28%       24%       26%         Over \$100,001       6%       20%       12%       22%         Median Household Income       \$12,089       \$68,107       \$36,616       \$46,187         Educational Status                                                                                                                                                                                                                                                                                                                                                                                                                                                                                                                                                                                                                                                                                                                                                                                                                                                                                                       | Income                 |                   |           |          |           |  |
| \$25,001 to \$50,000       24%       33%       31%       25%         \$50,001 to \$100,000       26%       28%       24%       26%         Over \$100,001       6%       20%       12%       22%         Median Household Income       \$12,089       \$68,107       \$36,616       \$46,187         Educational Status                                                                                                                                                                                                                                                                                                                                                                                                                                                                                                                                                                                                                                                                                                                                                                                                                                                                                                       | Under \$25,000         | 43%               | 19%       | 33%      | 27%       |  |
| \$50,001 to \$100,000       26%       28%       24%       26%         Over \$100,001       6%       20%       12%       22%         Median Household Income       \$12,089       \$68,107       \$36,616       \$46,187         Educational Status         No Diploma       44%       30%       30%       23%         High School Diploma       28%       30%       20%       23%         Some College       18%       26%       23%       24%         Bachelor's or Higher       10%       15%       27%       31%         Housing and Households       640       1,409       782,378       909,336         Occupied       88%       92%       92%       88%         Vacant       12%       8%       8%       12%         Total households       561       1,309       717,945       799,714         Family households       427       878       457,549       491,778                                                                                                                                                                                                                                                                                                                                                       |                        | 24%               | 33%       | 31%      | 25%       |  |
| Median Household Income \$12,089 \$68,107       \$36,616       \$46,187         Educational Status                                                                                                                                                                                                                                                                                                                                                                                                                                                                                                                                                                                                                                                                                                                                                                                                                                                                                                                                                                                                                                                                                                                            |                        | 26%               | 28%       | 24%      | 26%       |  |
| Educational Status         No Diploma       44%       30%       30%       23%         High School Diploma       28%       30%       20%       23%         Some College       18%       26%       23%       24%         Bachelor's or Higher       10%       15%       27%       31%         Housing and Households         Total housing units       640       1,409       782,378       909,336         Occupied       88%       92%       92%       88%         Vacant       12%       8%       8%       12%         Total households       561       1,309       717,945       799,714         Family households       427       878       457,549       491,778                                                                                                                                                                                                                                                                                                                                                                                                                                                                                                                                                           | Over \$100,001         | 6%                | 20%       | 12%      | 22%       |  |
| Educational Status         No Diploma       44%       30%       30%       23%         High School Diploma       28%       30%       20%       23%         Some College       18%       26%       23%       24%         Bachelor's or Higher       10%       15%       27%       31%         Housing and Households         Total housing units       640       1,409       782,378       909,336         Occupied       88%       92%       92%       88%         Vacant       12%       8%       8%       12%         Total households       561       1,309       717,945       799,714         Family households       427       878       457,549       491,778                                                                                                                                                                                                                                                                                                                                                                                                                                                                                                                                                           |                        |                   |           |          |           |  |
| No Diploma         44%         30%         30%         23%           High School Diploma         28%         30%         20%         23%           Some College         18%         26%         23%         24%           Bachelor's or Higher         10%         15%         27%         31%           Housing and Households           Total housing units         640         1,409         782,378         909,336           Occupied         88%         92%         92%         88%           Vacant         12%         8%         8%         12%           Total households         561         1,309         717,945         799,714           Family households         427         878         457,549         491,778                                                                                                                                                                                                                                                                                                                                                                                                                                                                                            | Median Household Incom | <b>e</b> \$12,089 | \$68,107  | \$36,616 | \$46,187  |  |
| No Diploma         44%         30%         30%         23%           High School Diploma         28%         30%         20%         23%           Some College         18%         26%         23%         24%           Bachelor's or Higher         10%         15%         27%         31%           Housing and Households           Total housing units         640         1,409         782,378         909,336           Occupied         88%         92%         92%         88%           Vacant         12%         8%         8%         12%           Total households         561         1,309         717,945         799,714           Family households         427         878         457,549         491,778                                                                                                                                                                                                                                                                                                                                                                                                                                                                                            | Educational Status     |                   |           |          |           |  |
| High School Diploma       28%       30%       20%       23%         Some College       18%       26%       23%       24%         Bachelor's or Higher       10%       15%       27%       31%         Housing and Households         Total housing units       640       1,409       782,378       909,336         Occupied       88%       92%       92%       88%         Vacant       12%       8%       8%       12%         Total households       561       1,309       717,945       799,714         Family households       427       878       457,549       491,778                                                                                                                                                                                                                                                                                                                                                                                                                                                                                                                                                                                                                                                 |                        | 1 1 0/            | 20%       | 200/     | 220/      |  |
| Some College         18%         26%         23%         24%           Bachelor's or Higher         10%         15%         27%         31%           Housing and Households                Total housing units         640         1,409         782,378         909,336            Occupied         88%         92%         92%         88%             12%         Total households         12%         12%           12%            12%          717,945         799,714          Family households         427         878         457,549         491,778            31%              31%                    31%              31%            31%                     <                                                                                                                                                                                                                                                                                                                                                                                                                                                                                                                                                  |                        |                   |           |          |           |  |
| Bachelor's or Higher         10%         15%         27%         31%           Housing and Households                 31%           Total housing units         640         1,409         782,378         909,336                                                                                              <                                                                                                                                                                                                                                                                                                                                                                                                                                                                                                                                                                                                                                                                                                                                                                                                                                                                                                              |                        |                   |           |          |           |  |
| Housing and HouseholdsTotal housing units6401,409782,378909,336Occupied88%92%92%88%Vacant12%8%8%12%Total households5611,309717,945799,714Family households427878457,549491,778                                                                                                                                                                                                                                                                                                                                                                                                                                                                                                                                                                                                                                                                                                                                                                                                                                                                                                                                                                                                                                                |                        |                   |           |          |           |  |
| Total housing units         640         1,409         782,378         909,336           Occupied         88%         92%         92%         88%           Vacant         12%         8%         8%         12%           Total households         561         1,309         717,945         799,714           Family households         427         878         457,549         491,778                                                                                                                                                                                                                                                                                                                                                                                                                                                                                                                                                                                                                                                                                                                                                                                                                                      | Bachelor 3 of Higher   | 1070              | 1370      | 2770     | 5170      |  |
| Occupied         88%         92%         92%         88%           Vacant         12%         8%         12%           Total households         561         1,309         717,945         799,714           Family households         427         878         457,549         491,778                                                                                                                                                                                                                                                                                                                                                                                                                                                                                                                                                                                                                                                                                                                                                                                                                                                                                                                                         | Housing and Households |                   |           |          |           |  |
| Vacant12%8%8%12%Total households5611,309717,945799,714Family households427878457,549491,778                                                                                                                                                                                                                                                                                                                                                                                                                                                                                                                                                                                                                                                                                                                                                                                                                                                                                                                                                                                                                                                                                                                                   | Total housing units    | 640               | 1,409     | 782,378  | 909,336   |  |
| Total households         561         1,309         717,945         799,714           Family households         427         878         457,549         491,778                                                                                                                                                                                                                                                                                                                                                                                                                                                                                                                                                                                                                                                                                                                                                                                                                                                                                                                                                                                                                                                                | Occupied               | 88%               | 92%       | 92%      | 88%       |  |
| Family households         427         878         457,549         491,778                                                                                                                                                                                                                                                                                                                                                                                                                                                                                                                                                                                                                                                                                                                                                                                                                                                                                                                                                                                                                                                                                                                                                     | Vacant                 | 12%               | 8%        | 8%       | 12%       |  |
|                                                                                                                                                                                                                                                                                                                                                                                                                                                                                                                                                                                                                                                                                                                                                                                                                                                                                                                                                                                                                                                                                                                                                                                                                               | Total households       | 561               | 1,309     | 717,945  | 799,714   |  |
| Median Housing Value \$26,992 \$157,205 \$79,300 \$131,700                                                                                                                                                                                                                                                                                                                                                                                                                                                                                                                                                                                                                                                                                                                                                                                                                                                                                                                                                                                                                                                                                                                                                                    | Family households      | 427               | 878       | 457,549  | 491,778   |  |
|                                                                                                                                                                                                                                                                                                                                                                                                                                                                                                                                                                                                                                                                                                                                                                                                                                                                                                                                                                                                                                                                                                                                                                                                                               | Median Housing Value   | \$26,992          | \$157,205 | \$79,300 | \$131,700 |  |