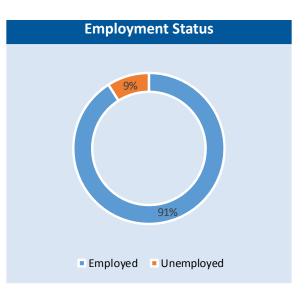

## CARVERDALE

| Pop. characteristics         2000         2015         2000         2015           Total population         1,928         3,903         1,953,631         2,217,706           Persons per sq. mile         622         1,759         3,166         3,314           Age of Population         Under 5 years         2%         19%         19%         17%           18- 64 years         29%         19%         19%         17%         18- 64 years         65%         65%         65%         65%         65%         65%         65%         65%         65%         65%         65%         65%         65%         65%         65%         65%         65%         65%         65%         65%         65%         65%         65%         65%         65%         65%         65%         65%         65%         65%         65%         65%         65%         65%         65%         75%         10%         66%         7%         Non Hispanic Blacks         45%         22%         10%         66%         7%         Non Hispanic Asians         2%         10%         66%         7%         Non Hispanic Others         1%         1%         1%         1%         1%         1%         1%         1% | Su                     | uper Neighborhood |           | Hou      | Houston   |  |
|-------------------------------------------------------------------------------------------------------------------------------------------------------------------------------------------------------------------------------------------------------------------------------------------------------------------------------------------------------------------------------------------------------------------------------------------------------------------------------------------------------------------------------------------------------------------------------------------------------------------------------------------------------------------------------------------------------------------------------------------------------------------------------------------------------------------------------------------------------------------------------------------------------------------------------------------------------------------------------------------------------------------------------------------------------------------------------------------------------------------------------------------------------------------------------------------------------------------------------|------------------------|-------------------|-----------|----------|-----------|--|
| Total population1,9283,9031,953,6312,217,706Persons per sq. mile $622$ $1,759$ $3,166$ $3,314$ Age of PopulationUnder 5 years $22\%$ $19\%$ $19\%$ $17\%$ $8 - 64$ years $22\%$ $19\%$ $19\%$ $17\%$ $8 - 64$ years $59\%$ $68\%$ $64\%$ $65\%$ $65$ and over $12\%$ $7\%$ $9\%$ $10\%$ EthnicityNon Hispanic Whites $9\%$ $12\%$ $31\%$ $26\%$ Non Hispanic Blacks $45\%$ $22\%$ $25\%$ $22\%$ Hispanics $44\%$ $55\%$ $37\%$ $44\%$ Non Hispanic Others $1\%$ $1\%$ $1\%$ IncomeUnder \$25,000 $43\%$ $19\%$ $33\%$ $27\%$ $550,001$ to \$50,000 $24\%$ $33\%$ $31\%$ $25\%$ $550,001$ to \$50,000 $24\%$ $23\%$ $24\%$ $26\%$ Over \$100,001 $6\%$ $20\%$ $12\%$ $22\%$ Median Household Income\$12,089\$68,107\$36,616\$46,187Educational StatusNo $28\%$ $30\%$ $23\%$ $24\%$ Some College $18\%$ $26\%$ $23\%$ $23\%$ Intal housing units $640$ $1,409$ $782,378$ $909,336$ Occupied $88\%$ $92\%$ $92\%$ $88\%$ $12\%$ Total households561 $1,309$ $717,945$ $799,714$ Family households561 $1,309$ $717,945$ $799,714$ Family hous                                                                                                                                                                                    | Pop. characteristics   | 2000              | 2015      | 2000     | 2015      |  |
| Persons per sq. mile         622         1,759         3,166         3,314           Age of Population         Under 5 years         8%         6%         8%         8%           5- 17 years         22%         19%         19%         17%           18- 64 years         59%         68%         64%         65%           65 and over         12%         7%         9%         10%           Ethnicity         Non Hispanic Whites         9%         12%         31%         26%           Non Hispanic Blacks         45%         22%         25%         22%           Hispanics         44%         55%         37%         44%           Non Hispanic Datex         1%         1%         1%           Non Hispanic S         44%         55%         37%         44%           Non Hispanic Others         1%         1%         1%         1%           Income         Under \$25,000         43%         19%         33%         27%           \$25,001 to \$50,000         24%         33%         31%         25%           \$25,001 to \$100,000         26%         28%         24%         26%           Over \$100,001         6%         20% <td></td> <td></td> <td></td> <td></td> <td></td>          |                        |                   |           |          |           |  |
| Under 5 years         8%         6%         8%         8%           5- 17 years         22%         19%         19%         17%           18- 64 years         59%         68%         64%         65%           65 and over         12%         7%         9%         10%           Ethnicity         Non Hispanic Whites         9%         12%         31%         26%           Non Hispanic Blacks         45%         22%         25%         22%           Hispanics         44%         55%         37%         44%           Non Hispanic Others         1%         1%         1%         1%           Non Hispanic Others         1%         1%         1%         1%           Income                                                                                                                                                                                                                                                                                                                                                                                                                                                                                                                              |                        |                   |           |          |           |  |
| Under 5 years         8%         6%         8%         8%           5- 17 years         22%         19%         19%         17%           18- 64 years         59%         68%         64%         65%           65 and over         12%         7%         9%         10%           Ethnicity         Non Hispanic Whites         9%         12%         31%         26%           Non Hispanic Blacks         45%         22%         25%         22%           Hispanics         44%         55%         37%         44%           Non Hispanic Others         1%         1%         1%         1%           Non Hispanic Others         1%         1%         1%         1%           Income                                                                                                                                                                                                                                                                                                                                                                                                                                                                                                                              |                        |                   |           |          |           |  |
| 5-17 years       22%       19%       19%       17%         18-64 years       59%       68%       64%       65%         65 and over       12%       7%       9%       10%         Ethnicity         Non Hispanic Whites       9%       12%       31%       26%         Non Hispanic Blacks       45%       22%       25%       22%         Hispanics       44%       55%       37%       44%         Non Hispanic Asians       2%       10%       6%       7%         Non Hispanic Others       1%       1%       1%       1%         Under \$25,000       43%       19%       33%       27%         \$25,001 to \$50,000       24%       33%       31%       25%         \$50,001 to \$100,000       26%       28%       24%       26%         Over \$100,001       6%       20%       12%       22%         Median Household Income       \$12,089       \$68,107       \$36,616       \$46,187         Educational Status       12,089       \$68,107       \$36,616       \$46,187         Some College       18%       26%       23%       24%         Bachelor's or Higher       10% </td <td>Age of Population</td> <td></td> <td></td> <td></td> <td></td>                                                             | Age of Population      |                   |           |          |           |  |
| 18-64 years       59%       68%       64%       65%         65 and over       12%       7%       9%       10%         Ethnicity         Non Hispanic Whites       9%       12%       31%       26%         Non Hispanic Blacks       45%       22%       25%       22%         Hispanics       44%       55%       37%       44%         Non Hispanic Asians       2%       10%       6%       7%         Non Hispanic Others       1%       1%       1%       1%         Income       Under \$25,000       43%       19%       33%       27%         Vinder \$25,000       24%       33%       31%       25%         \$50,001 to \$50,000       26%       28%       24%       26%         Over \$100,001       6%       20%       12%       22%         Median Household Income       \$12,089       \$68,107       \$36,616       \$46,187         Educational Status       No       Diploma       24%       30%       20%       23%         Some College       18%       26%       23%       24%       26%       23%       24%         Bachelor's or Higher       10%       15% <td>Under 5 years</td> <td>8%</td> <td>6%</td> <td>8%</td> <td>8%</td>                                                                     | Under 5 years          | 8%                | 6%        | 8%       | 8%        |  |
| 65 and over       12%       7%       9%       10%         Ethnicity       Non Hispanic Whites       9%       12%       31%       26%         Non Hispanic Blacks       45%       22%       25%       22%         Hispanics       44%       55%       37%       44%         Non Hispanic Asians       2%       10%       6%       7%         Non Hispanic Others       1%       1%       1%       1%         Income       Under \$25,000       43%       19%       33%       27%         \$25,001 to \$50,000       24%       33%       31%       25%         \$25,001 to \$50,000       26%       28%       24%       26%         Over \$100,001       6%       20%       12%       22%         Median Household Income       \$12,089       \$68,107       \$36,616       \$46,187         Educational Status       No       20%       23%       24%       23%         No Diploma       44%       30%       30%       23%       23%         Some College       18%       26%       23%       24%       23%         Bachelor's or Higher       10%       15%       27%       31%         O                                                                                                                                    | 5-17 years             | 22%               | 19%       | 19%      | 17%       |  |
| EthnicityNon Hispanic Whites $9\%$ $12\%$ $31\%$ $26\%$ Non Hispanic Blacks $45\%$ $22\%$ $25\%$ $22\%$ Hispanics $44\%$ $55\%$ $37\%$ $44\%$ Non Hispanic Asians $2\%$ $10\%$ $6\%$ $7\%$ Non Hispanic Others $1\%$ $1\%$ $1\%$ $1\%$ Incomeunder \$25,000 $43\%$ $19\%$ $33\%$ $27\%$ $525,001$ to \$50,000 $24\%$ $33\%$ $21\%$ $25\%$ $50,001$ to \$100,000 $26\%$ $28\%$ $24\%$ $26\%$ Over \$100,001 $6\%$ $20\%$ $12\%$ $22\%$ Median Household Income \$12,089\$68,107\$36,616\$46,187Elucational StatusNo Diploma $44\%$ $30\%$ $30\%$ $23\%$ High School Diploma $28\%$ $30\%$ $20\%$ $23\%$ Some College $18\%$ $26\%$ $23\%$ $24\%$ Bachelor's or Higher $10\%$ $15\%$ $27\%$ $31\%$ Total housing units $640$ $1,409$ $782,378$ $909,336$ Occupied $88\%$ $92\%$ $92\%$ $88\%$ Vacant $12\%$ $8\%$ $8\%$ $12\%$ Total households $561$ $1,309$ $717,945$ $799,714$ Family households $427$ $878$ $457,549$ $491,778$                                                                                                                                                                                                                                                                                             | 18- 64 years           | 59%               | 68%       | 64%      | 65%       |  |
| Non Hispanic Whites         9%         12%         31%         26%           Non Hispanic Blacks         45%         22%         25%         22%           Hispanics         44%         55%         37%         44%           Non Hispanic Asians         2%         10%         6%         7%           Non Hispanic Asians         2%         10%         6%         7%           Non Hispanic Others         1%         1%         1%         1%           Income         Under \$25,000         43%         19%         33%         27%           \$25,001 to \$50,000         24%         33%         31%         25%           Over \$100,001         26%         28%         24%         26%           Over \$100,001         6%         20%         12%         22%           Median Household Income         \$12,089         \$68,107         \$36,616         \$46,187           Educational Status         No         Diploma         24%         30%         20%         23%           Modian Household Income         \$12,089         \$68,107         \$36,616         \$46,187           High School Diploma         28%         30%         20%         23%                                                | 65 and over            | 12%               | 7%        | 9%       | 10%       |  |
| Non Hispanic Whites         9%         12%         31%         26%           Non Hispanic Blacks         45%         22%         25%         22%           Hispanic Asians         44%         55%         37%         44%           Non Hispanic Asians         2%         10%         6%         7%           Non Hispanic Asians         2%         10%         6%         7%           Non Hispanic Others         1%         1%         1%         1%           Income                                                                                                                                                                                                                                                                                                                                                                                                                                                                                                                                                                                                                                                                                                                                                   |                        |                   |           |          |           |  |
| Non Hispanic Blacks         45%         22%         25%         22%           Hispanics         44%         55%         37%         44%           Non Hispanic Asians         2%         10%         6%         7%           Non Hispanic Others         1%         1%         1%         1%           Income                                                                                                                                                                                                                                                                                                                                                                                                                                                                                                                                                                                                                                                                                                                                                                                                                                                                                                                 |                        | 00/               | 420/      | 2404     | 2.69/     |  |
| Hispanics       44%       55%       37%       44%         Non Hispanic Asians       2%       10%       6%       7%         Non Hispanic Others       1%       1%       1%       1%         Income       1%       1%       1%       1%         Under \$25,000       43%       19%       33%       27%         \$25,001 to \$50,000       24%       33%       31%       25%         \$50,001 to \$100,000       26%       28%       24%       26%         Over \$100,001       6%       20%       12%       22%         Median Household Income       \$12,089       \$68,107       \$36,616       \$46,187         Educational Status       50%       20%       23%       24%       23%         No Diploma       44%       30%       30%       23%       23%         Some College       18%       26%       23%       24%       24%         Bachelor's or Higher       10%       15%       27%       31%         Total housing units       640       1,409       782,378       909,336         Occupied       88%       92%       92%       88%         Vacant       12%       8%                                                                                                                                              | -                      |                   |           |          |           |  |
| Non Hispanic Asians         2%         10%         6%         7%           Non Hispanic Others         1%         1%         1%         1%         1%           Income         Junder \$25,000         43%         19%         33%         27%           \$25,001 to \$50,000         24%         33%         31%         25%           \$50,001 to \$100,000         26%         28%         24%         26%           Over \$100,001         6%         20%         12%         22%           Median Household Income         \$12,089         \$68,107         \$36,616         \$46,187           Educational Status         Some College         18%         26%         23%         24%           No Diploma         44%         30%         30%         23%         24%           Some College         18%         26%         23%         24%           Bachelor's or Higher         10%         15%         27%         31%           Housing units         640         1,409         782,378         909,336           Occupied         88%         92%         92%         88%           Vacant         12%         8%         8%         12%           Yacant                                                     | •                      |                   |           |          |           |  |
| Non Hispanic Others         1%         1%         1%         1%           Income         Under \$25,000         43%         19%         33%         27%           \$25,001 to \$50,000         24%         33%         31%         25%           \$50,001 to \$100,000         26%         28%         24%         26%           Over \$100,001         6%         20%         12%         22%           Median Household Income         \$12,089         \$68,107         \$36,616         \$46,187           Educational Status         No Diploma         28%         30%         20%         23%           Some College         18%         26%         23%         24%         26%           Bachelor's or Higher         10%         15%         27%         31%           Housing units         640         1,409         782,378         909,336           Occupied         88%         92%         92%         88%           Vacant         12%         8%         8%         12%           Total households         561         1,309         717,945         799,714           Family households         561         1,309         717,945         799,714                                                         | •                      |                   |           |          |           |  |
| Income                                                                                                                                                                                                                                                                                                                                                                                                                                                                                                                                                                                                                                                                                                                                                                                                                                                                                                                                                                                                                                                                                                                                                                                                                        | -                      |                   |           |          |           |  |
| Under \$25,000       43%       19%       33%       27%         \$25,001 to \$50,000       24%       33%       31%       25%         \$50,001 to \$100,000       26%       28%       24%       26%         Over \$100,001       6%       20%       12%       22%         Median Household Income       \$12,089       \$68,107       \$36,616       \$46,187         Educational Status                                                                                                                                                                                                                                                                                                                                                                                                                                                                                                                                                                                                                                                                                                                                                                                                                                        | Non Hispanic Others    | 1%                | 1%        | 1%       | 1%        |  |
| \$25,001 to \$50,000       24%       33%       31%       25%         \$50,001 to \$100,000       26%       28%       24%       26%         Over \$100,001       6%       20%       12%       22%         Median Household Income       \$12,089       \$68,107       \$36,616       \$46,187         Educational Status                                                                                                                                                                                                                                                                                                                                                                                                                                                                                                                                                                                                                                                                                                                                                                                                                                                                                                       | Income                 |                   |           |          |           |  |
| \$25,001 to \$50,000       24%       33%       31%       25%         \$50,001 to \$100,000       26%       28%       24%       26%         Over \$100,001       6%       20%       12%       22%         Median Household Income       \$12,089       \$68,107       \$36,616       \$46,187         Educational Status                                                                                                                                                                                                                                                                                                                                                                                                                                                                                                                                                                                                                                                                                                                                                                                                                                                                                                       | Under \$25,000         | 43%               | 19%       | 33%      | 27%       |  |
| \$50,001 to \$100,000       26%       28%       24%       26%         Over \$100,001       6%       20%       12%       22%         Median Household Income       \$12,089       \$68,107       \$36,616       \$46,187         Educational Status         No Diploma       44%       30%       30%       23%         High School Diploma       28%       30%       20%       23%         Some College       18%       26%       23%       24%         Bachelor's or Higher       10%       15%       27%       31%         Housing and Households       640       1,409       782,378       909,336         Occupied       88%       92%       92%       88%         Vacant       12%       8%       8%       12%         Total households       561       1,309       717,945       799,714         Family households       427       878       457,549       491,778                                                                                                                                                                                                                                                                                                                                                       |                        | 24%               | 33%       | 31%      | 25%       |  |
| Median Household Income \$12,089 \$68,107       \$36,616       \$46,187         Educational Status                                                                                                                                                                                                                                                                                                                                                                                                                                                                                                                                                                                                                                                                                                                                                                                                                                                                                                                                                                                                                                                                                                                            |                        | 26%               | 28%       | 24%      | 26%       |  |
| Educational Status         No Diploma       44%       30%       30%       23%         High School Diploma       28%       30%       20%       23%         Some College       18%       26%       23%       24%         Bachelor's or Higher       10%       15%       27%       31%         Housing and Households         Total housing units       640       1,409       782,378       909,336         Occupied       88%       92%       92%       88%         Vacant       12%       8%       8%       12%         Total households       561       1,309       717,945       799,714         Family households       427       878       457,549       491,778                                                                                                                                                                                                                                                                                                                                                                                                                                                                                                                                                           | Over \$100,001         | 6%                | 20%       | 12%      | 22%       |  |
| Educational Status         No Diploma       44%       30%       30%       23%         High School Diploma       28%       30%       20%       23%         Some College       18%       26%       23%       24%         Bachelor's or Higher       10%       15%       27%       31%         Housing and Households         Total housing units       640       1,409       782,378       909,336         Occupied       88%       92%       92%       88%         Vacant       12%       8%       8%       12%         Total households       561       1,309       717,945       799,714         Family households       427       878       457,549       491,778                                                                                                                                                                                                                                                                                                                                                                                                                                                                                                                                                           |                        |                   |           |          |           |  |
| No Diploma         44%         30%         30%         23%           High School Diploma         28%         30%         20%         23%           Some College         18%         26%         23%         24%           Bachelor's or Higher         10%         15%         27%         31%           Housing and Households           Total housing units         640         1,409         782,378         909,336           Occupied         88%         92%         92%         88%           Vacant         12%         8%         8%         12%           Total households         561         1,309         717,945         799,714           Family households         427         878         457,549         491,778                                                                                                                                                                                                                                                                                                                                                                                                                                                                                            | Median Household Incom | <b>e</b> \$12,089 | \$68,107  | \$36,616 | \$46,187  |  |
| No Diploma         44%         30%         30%         23%           High School Diploma         28%         30%         20%         23%           Some College         18%         26%         23%         24%           Bachelor's or Higher         10%         15%         27%         31%           Housing and Households           Total housing units         640         1,409         782,378         909,336           Occupied         88%         92%         92%         88%           Vacant         12%         8%         8%         12%           Total households         561         1,309         717,945         799,714           Family households         427         878         457,549         491,778                                                                                                                                                                                                                                                                                                                                                                                                                                                                                            | Educational Status     |                   |           |          |           |  |
| High School Diploma       28%       30%       20%       23%         Some College       18%       26%       23%       24%         Bachelor's or Higher       10%       15%       27%       31%         Housing and Households         Total housing units       640       1,409       782,378       909,336         Occupied       88%       92%       92%       88%         Vacant       12%       8%       8%       12%         Total households       561       1,309       717,945       799,714         Family households       427       878       457,549       491,778                                                                                                                                                                                                                                                                                                                                                                                                                                                                                                                                                                                                                                                 |                        | 1 1 0/            | 20%       | 200/     | 220/      |  |
| Some College         18%         26%         23%         24%           Bachelor's or Higher         10%         15%         27%         31%           Housing and Households                Total housing units         640         1,409         782,378         909,336            Occupied         88%         92%         92%         88%             12%         Total households         12%         12%           12%            12%          717,945         799,714          Family households         427         878         457,549         491,778            31%              31%                    31%              31%            31%                     <                                                                                                                                                                                                                                                                                                                                                                                                                                                                                                                                                  |                        |                   |           |          |           |  |
| Bachelor's or Higher         10%         15%         27%         31%           Housing and Households                 31%           Total housing units         640         1,409         782,378         909,336                                                                                              <                                                                                                                                                                                                                                                                                                                                                                                                                                                                                                                                                                                                                                                                                                                                                                                                                                                                                                              |                        |                   |           |          |           |  |
| Housing and HouseholdsTotal housing units6401,409782,378909,336Occupied88%92%92%88%Vacant12%8%8%12%Total households5611,309717,945799,714Family households427878457,549491,778                                                                                                                                                                                                                                                                                                                                                                                                                                                                                                                                                                                                                                                                                                                                                                                                                                                                                                                                                                                                                                                |                        |                   |           |          |           |  |
| Total housing units         640         1,409         782,378         909,336           Occupied         88%         92%         92%         88%           Vacant         12%         8%         8%         12%           Total households         561         1,309         717,945         799,714           Family households         427         878         457,549         491,778                                                                                                                                                                                                                                                                                                                                                                                                                                                                                                                                                                                                                                                                                                                                                                                                                                      | Bachelor 3 of Higher   | 1070              | 1370      | 2770     | 5170      |  |
| Occupied         88%         92%         92%         88%           Vacant         12%         8%         12%           Total households         561         1,309         717,945         799,714           Family households         427         878         457,549         491,778                                                                                                                                                                                                                                                                                                                                                                                                                                                                                                                                                                                                                                                                                                                                                                                                                                                                                                                                         | Housing and Households |                   |           |          |           |  |
| Vacant12%8%8%12%Total households5611,309717,945799,714Family households427878457,549491,778                                                                                                                                                                                                                                                                                                                                                                                                                                                                                                                                                                                                                                                                                                                                                                                                                                                                                                                                                                                                                                                                                                                                   | Total housing units    | 640               | 1,409     | 782,378  | 909,336   |  |
| Total households         561         1,309         717,945         799,714           Family households         427         878         457,549         491,778                                                                                                                                                                                                                                                                                                                                                                                                                                                                                                                                                                                                                                                                                                                                                                                                                                                                                                                                                                                                                                                                | Occupied               | 88%               | 92%       | 92%      | 88%       |  |
| Family households         427         878         457,549         491,778                                                                                                                                                                                                                                                                                                                                                                                                                                                                                                                                                                                                                                                                                                                                                                                                                                                                                                                                                                                                                                                                                                                                                     | Vacant                 | 12%               | 8%        | 8%       | 12%       |  |
|                                                                                                                                                                                                                                                                                                                                                                                                                                                                                                                                                                                                                                                                                                                                                                                                                                                                                                                                                                                                                                                                                                                                                                                                                               | Total households       | 561               | 1,309     | 717,945  | 799,714   |  |
| Median Housing Value \$26,992 \$157,205 \$79,300 \$131,700                                                                                                                                                                                                                                                                                                                                                                                                                                                                                                                                                                                                                                                                                                                                                                                                                                                                                                                                                                                                                                                                                                                                                                    | Family households      | 427               | 878       | 457,549  | 491,778   |  |
|                                                                                                                                                                                                                                                                                                                                                                                                                                                                                                                                                                                                                                                                                                                                                                                                                                                                                                                                                                                                                                                                                                                                                                                                                               | Median Housing Value   | \$26,992          | \$157,205 | \$79,300 | \$131,700 |  |