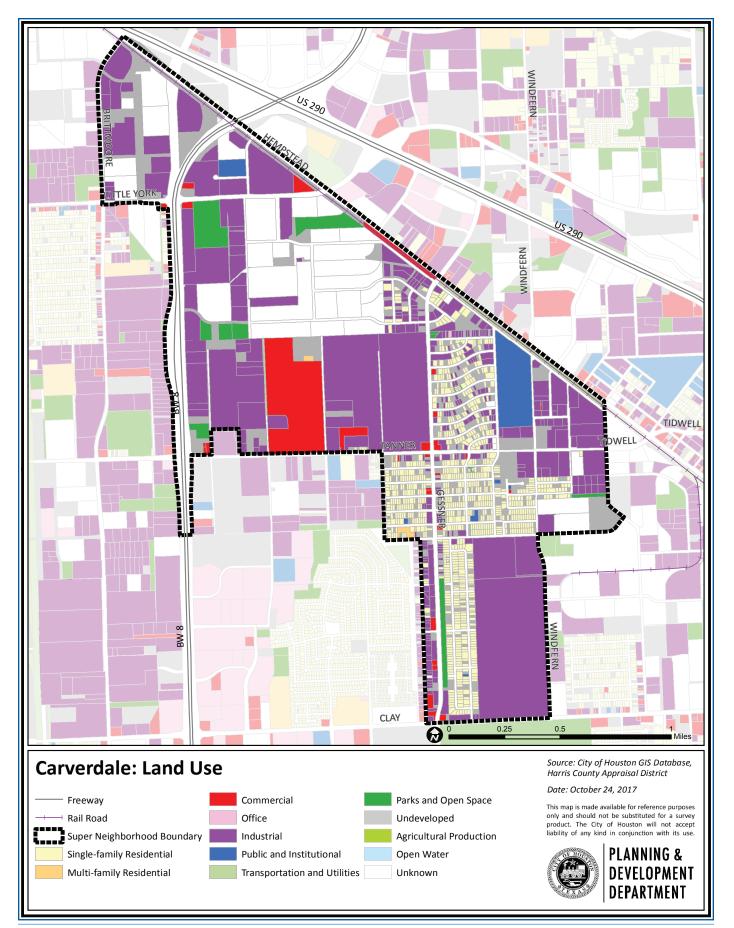

## Description

Carverdale is a small residential area originally marketed to African-Americans as homesites just outside the city. It is now surrounded by large industrial parks and warehouse complexes. Its proximity to the Northwest Freeway and Beltway 8 has made this area a popular one for industrial and distribution complexes. The residential area is characterized by modest homes on side streets and small retail establishments on the major thoroughfares. Houston Community College Northwest Campus is located nearby, south of Tanner Road.