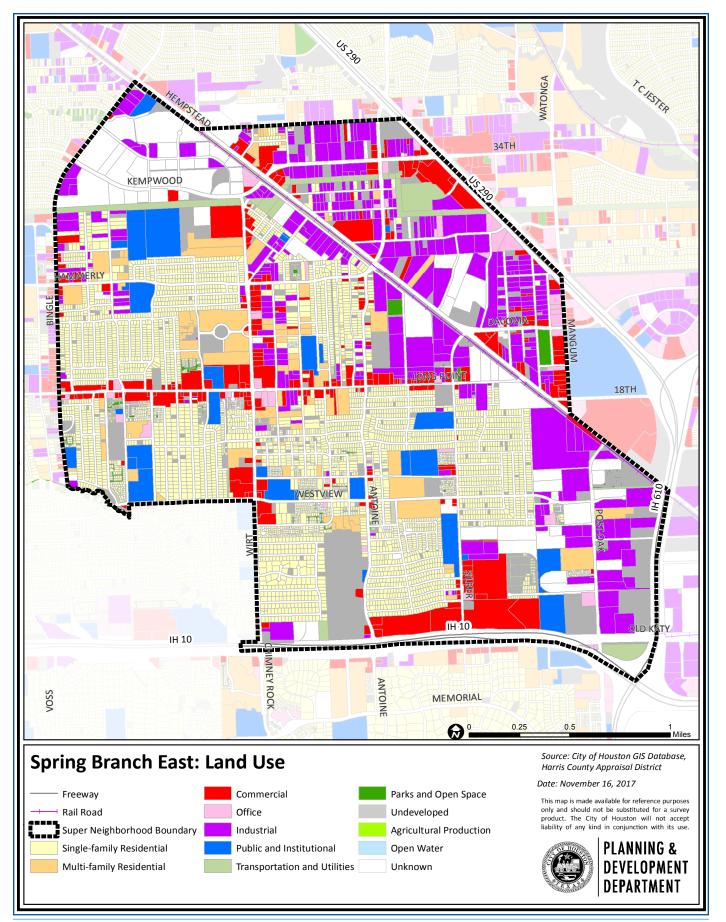

## Description

Spring Branch East, located east of Bingle, is the oldest part of the larger Spring Branch community. Many industrial and warehouse developments are found in the northern and eastern parts of the community near Hempstead Highway and US 290. The former site of the Cameron Iron Works on I-10, the community's southern boundary, is now being redeveloped as a retail and entertainment complex. New home construction is occurring near Wirt Road and in several gated subdivisions replacing deteriorated apartment complexes. Afton Village, Brykerwoods, Monarch Oaks, Ridgecrest, Hillendahl Acres, Long Point Oaks, Pine Terrace, and Westview Terrace are some of the other subdivisions in the area.