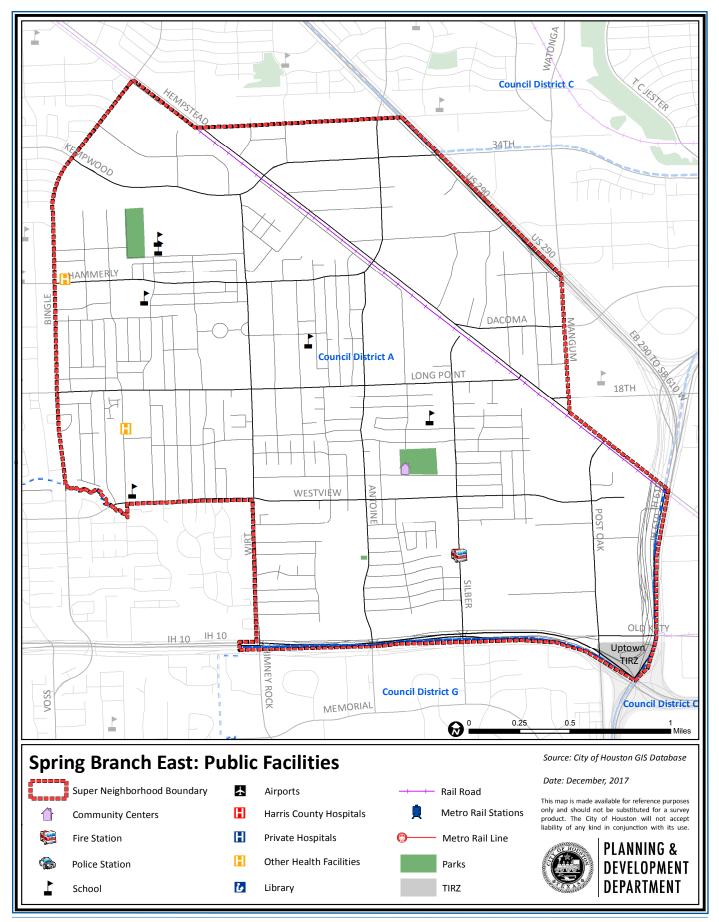

## Highlights

- Houston City Council District A
- ✓ Houston Independent School District
- Spring Branch Independent School District
- 5 Police beats (includes bordering beats)
- ✓ 3,912 acres (6.11 sq. miles)