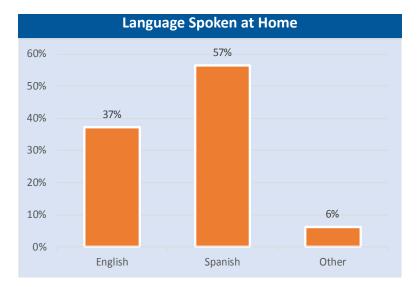

## SPRING BRANCH EAST

| Pop. characteristics2000201520002015Total population $26,491$ $26,877$ $1,953,631$ $2,217,706$ Persons per sq. mile $4,336$ $4,397$ $3,166$ $3,314$ Age of PopulationUnder 5 years $20\%$ $21\%$ $19\%$ $17\%$ IB- 64 years $62\%$ $60\%$ $64\%$ $65\%$ 65 and over $8\%$ $10\%$ $9\%$ $10\%$ EthnicityNon Hispanic Whites $30\%$ $28\%$ $31\%$ $26\%$ Non Hispanic Blacks $4\%$ $3\%$ $25\%$ $22\%$ Non Hispanic Blacks $4\%$ $3\%$ $65\%$ $7\%$ Non Hispanic Others $1\%$ $2\%$ $1\%$ $1\%$ IncomeUnder \$25,000 $37\%$ $32\%$ $33\%$ $27\%$ \$25,001 to \$50,000 $33\%$ $29\%$ $31\%$ $25\%$ \$25,001 to \$50,000 $22\%$ $19\%$ $24\%$ $26\%$ Over \$100,001 $8\%$ $21\%$ $12\%$ $22\%$ Median Household Income $$32,733$ $$65,467$ $$36,616$ $$46,187$ Educational StatusNo $19\%$ $23\%$ $23\%$ $23\%$ No Higher $16\%$ $26\%$ $27\%$ $31\%$ Total housing units $8,541$ $10,233$ $782,378$ $909,336$ Occupied $42\%$ $89\%$ $92\%$ $88\%$ Vacant $9\%$ $11\%$ $8\%$ $12\%$ Total households $1,500$ $9,117$ $717,945$ $799,714$ Family households                                                                                                                                                                                                                                                                                                                                                                                                                                                                                                                                                                                                                                                                                                                                                     | 9                      | Super Neighborhood |           | Hou      | Houston   |  |
|-------------------------------------------------------------------------------------------------------------------------------------------------------------------------------------------------------------------------------------------------------------------------------------------------------------------------------------------------------------------------------------------------------------------------------------------------------------------------------------------------------------------------------------------------------------------------------------------------------------------------------------------------------------------------------------------------------------------------------------------------------------------------------------------------------------------------------------------------------------------------------------------------------------------------------------------------------------------------------------------------------------------------------------------------------------------------------------------------------------------------------------------------------------------------------------------------------------------------------------------------------------------------------------------------------------------------------------------------------------------------------------------------------------------------------------------------------------------------------------------------------------------------------------------------------------------------------------------------------------------------------------------------------------------------------------------------------------------------------------------------------------------------------------------------------------|------------------------|--------------------|-----------|----------|-----------|--|
| Total population<br>Persons per sq. mile $26,491$<br>$4,336$ $26,877$<br>$4,397$ $1,953,631$<br>$3,166$ $2,217,706$<br>$3,314$ Age of Population<br>Under 5 years $10\%$<br>$9\%$ $9\%$<br>$8\%$ $8\%$<br>$8\%$ $8\%$<br>$5$<br>$5$<br>$17$ years $20\%$<br>$21\%$<br>$19\%$ $17\%$<br>$18-64$ yearsEthnicity<br>Non Hispanic Whites $30\%$<br>$28\%$ $28\%$<br>$31\%$<br>$25\%$<br>$22\%$ $10\%$<br>$9\%$ $26\%$<br>$65\%$<br>$65$ and overEthnicity<br>Non Hispanic Blacks $4\%$<br>$3\%$<br>$25\%$<br>$25\%$ $22\%$<br>$22\%$<br>$11\%$ $11\%$<br>$25\%$<br>$25\%$<br>$22\%$ Income<br>Under \$25,000 $37\%$<br>$32\%$<br>$32\%$<br>$32\%$<br>$33\%$<br>$25\%$<br>$550,001$ to \$50,000<br>$33\%$<br>$22\%$<br>$25\%$ $27\%$<br>$22\%$ Median Household Income<br>$532,733$<br>$565,467$ $536,616$<br>$546,187$ $546,187$ Educational Status<br>No Diploma<br>High School Diploma<br>$19\%$<br>$23\%$<br>$26\%$<br>$27\%$ $30\%$<br>$23\%$<br>$23\%$<br>$20\%$<br>$23\%$ $909,336$<br>$02\%$<br>$23\%$<br>$23\%$<br>$23\%$<br>$23\%$<br>$23\%$<br>$23\%$<br>$23\%$<br>$23\%$<br>$23\%$<br>$23\%$<br>$23\%$<br>$23\%$<br>$23\%$<br>$23\%$<br>$23\%$<br>$23\%$<br>$23\%$<br>$23\%$<br>$23\%$<br>$23\%$<br>$23\%$<br>$23\%$<br>$23\%$<br>$23\%$<br>$23\%$<br>$23\%$<br>$23\%$<br>$23\%$<br>$23\%$<br>$23\%$<br>$23\%$<br>$23\%$<br>$23\%$<br>$23\%$<br>$23\%$<br>$23\%$<br>$23\%$<br>$23\%$<br>$23\%$<br>$23\%$<br>$23\%$<br>$23\%$<br>$23\%$<br>$23\%$<br>$23\%$<br>$23\%$<br>$23\%$<br>$23\%$<br>$23\%$<br>$23\%$<br>$23\%$<br>$23\%$<br>$23\%$<br>$23\%$<br>$23\%$<br>$23\%$<br>$23\%$<br>$23\%$<br>$23\%$<br>$23\%$<br>$23\%$<br>$23\%$<br>$23\%$<br>$23\%$<br>$23\%$<br>$23\%$<br>$23\%$<br>$23\%$<br>$23\%$<br>$23\%$<br>$23\%$<br>$23\%$<br>$23\%$<br>$23\%$<br>$23\%$<br>$23\%$<br>$23\%$<br>$23\%$ | Pop. characteristics   | 2000               | 2015      | 2000     | 2015      |  |
| Persons per sq. mile    4,336    4,397    3,166    3,314      Age of Population    Under 5 years    10%    9%    8%    8%      5- 17 years    20%    21%    19%    17%      18- 64 years    62%    60%    64%    65%      65 and over    8%    10%    9%    10%      Ethnicity    Non Hispanic Whites    30%    28%    31%    26%      Non Hispanic Blacks    4%    3%    25%    22%    1%    1%      Non Hispanic S    61%    62%    37%    44%    Non Hispanic Asians    4%    5%    6%    7%      Non Hispanic Others    1%    2%    1%    1%    1%      Income    Under \$25,000    37%    32%    33%    27%    \$25%      \$25,001 to \$50,000    33%    29%    31%    25%    \$25%    \$25%    \$25,001 to \$100,000    22%    19%    24%    26%    \$2%    \$2%    \$2%    \$2%    \$2%                                                                                                                                                                                                                                                                                                                                                                                                                                                                                                                                                                                                                                                                                                                                                                                                                                                                                                                                                                                                              |                        |                    |           |          |           |  |
| Age of PopulationUnder 5 years10%9%8%8%5 - 17 years20%21%19%17%18 - 64 years62%60%64%65%65 and over8%10%9%10%EthnicityNon Hispanic Whites30%28%31%26%Non Hispanic Blacks4%3%25%22%Hispanics61%62%37%44%Non Hispanic Asians4%5%6%7%Non Hispanic Others1%2%1%1%IncomeUnder \$25,00037%32%33%27%\$25,001 to \$50,00022%19%24%26%Over \$100,0018%21%12%22%Median Household Income\$32,733\$65,467\$36,616\$46,187Elucational StatusNo19%23%20%23%No Diploma19%23%20%23%23%Some College18%17%23%24%Bachelor's or Higher16%26%27%31%Total housing units8,54110,233782,378909,336Occupied42%89%92%88%Vacant9%11%8%12%Total households1,5009,117717,945799,714Family households5,8645,856457,549491,778                                                                                                                                                                                                                                                                                                                                                                                                                                                                                                                                                                                                                                                                                                                                                                                                                                                                                                                                                                                                                                                                                                             |                        |                    |           |          |           |  |
| Under 5 years    10%    9%    8%    8%      5 - 17 years    20%    21%    19%    17%      18 - 64 years    62%    60%    64%    65%      65 and over    8%    10%    9%    10%      Ethnicity    Non Hispanic Whites    30%    28%    31%    26%      Non Hispanic Blacks    4%    3%    25%    22%      Hispanics    61%    62%    37%    44%      Non Hispanic Asians    4%    5%    6%    7%      Non Hispanic Others    1%    2%    1%    1%      Income    Under \$25,000    37%    32%    33%    27%      \$25,001 to \$50,000    33%    29%    31%    25%    550,001 to \$100,000    22%    19%    24%    26%      Over \$100,001    8%    21%    12%    22%    22%      Median Household Income    \$32,733    \$65,467    \$36,616    \$46,187      Educational Status    19% <td< td=""><td></td><td></td><td></td><td></td><td></td></td<>                                                                                                                                                                                                                                                                                                                                                                                                                                                                                                                                                                                                                                                                                                                                                                                                                                                                                                                                                       |                        |                    |           |          |           |  |
| Under 5 years    10%    9%    8%    8%      5 - 17 years    20%    21%    19%    17%      18 - 64 years    62%    60%    64%    65%      65 and over    8%    10%    9%    10%      Ethnicity    Non Hispanic Whites    30%    28%    31%    26%      Non Hispanic Blacks    4%    3%    25%    22%      Hispanics    61%    62%    37%    44%      Non Hispanic Asians    4%    5%    6%    7%      Non Hispanic Others    1%    2%    1%    1%      Income    Under \$25,000    37%    32%    33%    27%      \$25,001 to \$50,000    33%    29%    31%    25%    550,001 to \$100,000    22%    19%    24%    26%      Over \$100,001    8%    21%    12%    22%    22%      Median Household Income    \$32,733    \$65,467    \$36,616    \$46,187      Educational Status    19% <td< td=""><td>Age of Population</td><td></td><td></td><td></td><td></td></td<>                                                                                                                                                                                                                                                                                                                                                                                                                                                                                                                                                                                                                                                                                                                                                                                                                                                                                                                                      | Age of Population      |                    |           |          |           |  |
| 5-17 years  20%  21%  19%  17%    18-64 years  62%  60%  64%  65%    65 and over  8%  10%  9%  10%    Ethnicity    Non Hispanic Whites  30%  28%  31%  26%    Non Hispanic Blacks  4%  3%  25%  22%    Hispanics  61%  62%  37%  44%    Non Hispanic Asians  4%  5%  6%  7%    Non Hispanic Others  1%  2%  1%  1%    Income  Under \$25,000  37%  32%  33%  27%    Vinder \$25,000  37%  32%  33%  27%  50,001 to \$100,000  22%  19%  24%  26%    Over \$100,001  8%  21%  12%  22%  22%  2%  2%  2%  2%  2%  2%  2%  2%  2%  2%  2%  2%  2%  2%  2%  2%  2%  2%  2%  2%  2%  2%  2%  2%  2%  2%                                                                                                                                                                                                                                                                                                                                                                                                                                                                                                                                                                                                                                                                                                                                                                                                                                                                                                                                                                                                                                                                                                                                                                                                          | •                      | 10%                | 9%        | 8%       | 8%        |  |
| 65 and over  8%  10%  9%  10%    Ethnicity  Non Hispanic Whites  30%  28%  31%  26%    Non Hispanic Blacks  4%  3%  25%  22%    Hispanics  61%  62%  37%  44%    Non Hispanic Asians  4%  5%  6%  7%    Non Hispanic Others  1%  2%  1%  1%    Income  Under \$25,000  37%  32%  33%  27%    \$25,001 to \$50,000  33%  29%  31%  25%    \$25,001 to \$50,000  22%  19%  24%  26%    Over \$100,001  22%  19%  24%  26%    Over \$100,001  8%  21%  12%  22%    Median Household Income  \$32,733  \$65,467  \$36,616  \$46,187    Educational Status  No  Diploma  46%  34%  30%  23%    No Diploma  19%  23%  20%  23%  23%  23%  23%  23%  23%  23%  23%  23%  24%                                                                                                                                                                                                                                                                                                                                                                                                                                                                                                                                                                                                                                                                                                                                                                                                                                                                                                                                                                                                                                                                                                                                       | ,                      |                    |           |          |           |  |
| 65 and over  8%  10%  9%  10%    Ethnicity                                                                                                                                                                                                                                                                                                                                                                                                                                                                                                                                                                                                                                                                                                                                                                                                                                                                                                                                                                                                                                                                                                                                                                                                                                                                                                                                                                                                                                                                                                                                                                                                                                                                                                                                                                  | 18-64 years            | 62%                | 60%       | 64%      | 65%       |  |
| Non Hispanic Whites    30%    28%    31%    26%      Non Hispanic Blacks    4%    3%    25%    22%      Hispanics    61%    62%    37%    44%      Non Hispanic Asians    4%    5%    6%    7%      Non Hispanic Asians    4%    5%    6%    7%      Non Hispanic Others    1%    2%    1%    1%      Income                                                                                                                                                                                                                                                                                                                                                                                                                                                                                                                                                                                                                                                                                                                                                                                                                                                                                                                                                                                                                                                                                                                                                                                                                                                                                                                                                                                                                                                                                                |                        | 8%                 | 10%       | 9%       | 10%       |  |
| Non Hispanic Whites    30%    28%    31%    26%      Non Hispanic Blacks    4%    3%    25%    22%      Hispanics    61%    62%    37%    44%      Non Hispanic Asians    4%    5%    6%    7%      Non Hispanic Asians    4%    5%    6%    7%      Non Hispanic Others    1%    2%    1%    1%      Income                                                                                                                                                                                                                                                                                                                                                                                                                                                                                                                                                                                                                                                                                                                                                                                                                                                                                                                                                                                                                                                                                                                                                                                                                                                                                                                                                                                                                                                                                                |                        |                    |           |          |           |  |
| Non Hispanic Blacks    4%    3%    25%    22%      Hispanics    61%    62%    37%    44%      Non Hispanic Asians    4%    5%    6%    7%      Non Hispanic Others    1%    2%    1%    1%      Income                                                                                                                                                                                                                                                                                                                                                                                                                                                                                                                                                                                                                                                                                                                                                                                                                                                                                                                                                                                                                                                                                                                                                                                                                                                                                                                                                                                                                                                                                                                                                                                                      | Ethnicity              |                    |           |          |           |  |
| Hispanics  61%  62%  37%  44%    Non Hispanic Asians  4%  5%  6%  7%    Non Hispanic Others  1%  2%  1%  1%    Income  1%  2%  1%  1%    Under \$25,000  37%  32%  33%  27%    \$25,001 to \$50,000  33%  29%  31%  25%    \$50,001 to \$100,000  22%  19%  24%  26%    Over \$100,001  8%  21%  12%  22%    Median Household Income  \$32,733  \$65,467  \$36,616  \$46,187    Educational Status  No Diploma  19%  23%  20%  23%    Median Household Income  \$32,733  \$65,467  \$36,616  \$46,187    Educational Status  No Diploma  19%  23%  20%  23%    Some College  18%  17%  23%  24%  88%    Bachelor's or Higher  16%  26%  27%  31%    Total housing units  8,541  10,233  782,378  909,336 <t< td=""><td>Non Hispanic Whites</td><td>30%</td><td>28%</td><td>31%</td><td>26%</td></t<>                                                                                                                                                                                                                                                                                                                                                                                                                                                                                                                                                                                                                                                                                                                                                                                                                                                                                                                                                                                                        | Non Hispanic Whites    | 30%                | 28%       | 31%      | 26%       |  |
| Non Hispanic Asians    4%    5%    6%    7%      Non Hispanic Others    1%    2%    1%    1%      Income    1%    2%    1%    1%      Under \$25,000    37%    32%    33%    27%      \$25,001 to \$50,000    33%    29%    31%    25%      \$50,001 to \$100,000    22%    19%    24%    26%      Over \$100,001    8%    21%    12%    22%      Median Household Income    \$32,733    \$65,467    \$36,616    \$46,187      Educational Status    No    Diploma    46%    34%    30%    23%      Some College    18%    17%    23%    24%    83%      Bachelor's or Higher    16%    26%    27%    31%      Housing units    8,541    10,233    782,378    909,336      Occupied    42%    89%    92%    88%      Vacant    9%    11%    8%    12%      Total households    1,500 <td>Non Hispanic Blacks</td> <td>4%</td> <td>3%</td> <td>25%</td> <td>22%</td>                                                                                                                                                                                                                                                                                                                                                                                                                                                                                                                                                                                                                                                                                                                                                                                                                                                                                                                                         | Non Hispanic Blacks    | 4%                 | 3%        | 25%      | 22%       |  |
| Non Hispanic Others    1%    2%    1%    1%      Income    Under \$25,000    37%    32%    33%    27%      \$25,001 to \$50,000    33%    29%    31%    25%      \$50,001 to \$100,000    22%    19%    24%    26%      Over \$100,001    8%    21%    12%    22%      Median Household Income    \$32,733    \$65,467    \$36,616    \$46,187      Educational Status    No Diploma    19%    23%    20%    23%      Some College    18%    17%    23%    24%    26%      Bachelor's or Higher    16%    26%    27%    31%      Housing units    8,541    10,233    782,378    909,336      Occupied    42%    89%    92%    88%      Vacant    9%    11%    8%    12%      Total households    1,500    9,117    717,945    799,714      Family households    5,864    5,856    457,549    491,778                                                                                                                                                                                                                                                                                                                                                                                                                                                                                                                                                                                                                                                                                                                                                                                                                                                                                                                                                                                                        | Hispanics              | 61%                | 62%       | 37%      | 44%       |  |
| Income  37%  32%  33%  27%    Under \$25,000  33%  29%  31%  25%    \$25,001 to \$50,000  22%  19%  24%  26%    Over \$100,001  8%  21%  12%  22%    Median Household Income  \$32,733  \$65,467  \$36,616  \$46,187    Educational Status  Vacant  No  Diploma  46%  34%  30%  23%    Some College  18%  17%  23%  24%  26%    Bachelor's or Higher  16%  26%  27%  31%    Mousing units  8,541  10,233  782,378  909,336    Occupied  42%  89%  92%  88%    Vacant  9%  11%  8%  12%    Total households  1,500  9,117  717,945  799,714    Family households  5,864  5,856  457,549  491,778                                                                                                                                                                                                                                                                                                                                                                                                                                                                                                                                                                                                                                                                                                                                                                                                                                                                                                                                                                                                                                                                                                                                                                                                             | Non Hispanic Asians    | 4%                 | 5%        | 6%       | 7%        |  |
| Under \$25,000  37%  32%  33%  27%    \$25,001 to \$50,000  33%  29%  31%  25%    \$50,001 to \$100,000  22%  19%  24%  26%    Over \$100,001  8%  21%  12%  22%    Median Household Income  \$32,733  \$65,467  \$36,616  \$46,187    Educational Status                                                                                                                                                                                                                                                                                                                                                                                                                                                                                                                                                                                                                                                                                                                                                                                                                                                                                                                                                                                                                                                                                                                                                                                                                                                                                                                                                                                                                                                                                                                                                   | Non Hispanic Others    | 1%                 | 2%        | 1%       | 1%        |  |
| Under \$25,000  37%  32%  33%  27%    \$25,001 to \$50,000  33%  29%  31%  25%    \$50,001 to \$100,000  22%  19%  24%  26%    Over \$100,001  8%  21%  12%  22%    Median Household Income  \$32,733  \$65,467  \$36,616  \$46,187    Educational Status                                                                                                                                                                                                                                                                                                                                                                                                                                                                                                                                                                                                                                                                                                                                                                                                                                                                                                                                                                                                                                                                                                                                                                                                                                                                                                                                                                                                                                                                                                                                                   | Les ester              |                    |           |          |           |  |
| \$25,001 to \$50,000  33%  29%  31%  25%    \$50,001 to \$100,000  22%  19%  24%  26%    Over \$100,001  8%  21%  12%  22%    Median Household Income  \$32,733  \$65,467  \$36,616  \$46,187    Educational Status                                                                                                                                                                                                                                                                                                                                                                                                                                                                                                                                                                                                                                                                                                                                                                                                                                                                                                                                                                                                                                                                                                                                                                                                                                                                                                                                                                                                                                                                                                                                                                                         |                        | (                  | • /       | • /      |           |  |
| \$50,001 to \$100,000  22%  19%  24%  26%    Over \$100,001  8%  21%  12%  22%    Median Household Income  \$32,733  \$65,467  \$36,616  \$46,187    Educational Status    No Diploma  46%  34%  30%  23%    High School Diploma  19%  23%  20%  23%    Some College  18%  17%  23%  24%    Bachelor's or Higher  16%  26%  27%  31%    Housing and Households    Total housing units  8,541  10,233  782,378  909,336    Occupied  42%  89%  92%  88%    Vacant  9%  11%  8%  12%    Total households  1,500  9,117  717,945  799,714    Family households  5,864  5,856  457,549  491,778                                                                                                                                                                                                                                                                                                                                                                                                                                                                                                                                                                                                                                                                                                                                                                                                                                                                                                                                                                                                                                                                                                                                                                                                                 |                        |                    |           |          |           |  |
| Over \$100,001    8%    21%    12%    22%      Median Household Income    \$32,733    \$65,467    \$36,616    \$46,187      Educational Status </td <td></td> <td></td> <td></td> <td></td> <td></td>                                                                                                                                                                                                                                                                                                                                                                                                                                                                                                                                                                                                                                                                                                                                                                                                                                                                                                                                                                                                                                                                                                                                                                                                                                                                                                                                                                                                                                                                                                                                                                                                       |                        |                    |           |          |           |  |
| Median Household Income \$32,733 \$65,467  \$36,616  \$46,187    Educational Status                                                                                                                                                                                                                                                                                                                                                                                                                                                                                                                                                                                                                                                                                                                                                                                                                                                                                                                                                                                                                                                                                                                                                                                                                                                                                                                                                                                                                                                                                                                                                                                                                                                                                                                         |                        |                    |           |          |           |  |
| Educational Status    No Diploma  46%  34%  30%  23%    High School Diploma  19%  23%  20%  23%    Some College  18%  17%  23%  24%    Bachelor's or Higher  16%  26%  27%  31%    Housing and Households    Total housing units  8,541  10,233  782,378  909,336    Occupied  42%  89%  92%  88%    Vacant  9%  11%  8%  12%    Total households  1,500  9,117  717,945  799,714    Family households  5,864  5,856  457,549  491,778                                                                                                                                                                                                                                                                                                                                                                                                                                                                                                                                                                                                                                                                                                                                                                                                                                                                                                                                                                                                                                                                                                                                                                                                                                                                                                                                                                      | Over \$100,001         | 8%                 | 21%       | 12%      | 22%       |  |
| No Diploma    46%    34%    30%    23%      High School Diploma    19%    23%    20%    23%      Some College    18%    17%    23%    24%      Bachelor's or Higher    16%    26%    27%    31%      Housing and Households      Total housing units    8,541    10,233    782,378    909,336      Occupied    42%    89%    92%    88%      Vacant    9%    11%    8%    12%      Total households    1,500    9,117    717,945    799,714      Family households    5,864    5,856    457,549    491,778                                                                                                                                                                                                                                                                                                                                                                                                                                                                                                                                                                                                                                                                                                                                                                                                                                                                                                                                                                                                                                                                                                                                                                                                                                                                                                  | Median Household Incor | <b>ne</b> \$32,733 | \$65,467  | \$36,616 | \$46,187  |  |
| No Diploma    46%    34%    30%    23%      High School Diploma    19%    23%    20%    23%      Some College    18%    17%    23%    24%      Bachelor's or Higher    16%    26%    27%    31%      Housing and Households      Total housing units    8,541    10,233    782,378    909,336      Occupied    42%    89%    92%    88%      Vacant    9%    11%    8%    12%      Total households    1,500    9,117    717,945    799,714      Family households    5,864    5,856    457,549    491,778                                                                                                                                                                                                                                                                                                                                                                                                                                                                                                                                                                                                                                                                                                                                                                                                                                                                                                                                                                                                                                                                                                                                                                                                                                                                                                  | Educational Status     |                    |           |          |           |  |
| High School Diploma    19%    23%    20%    23%      Some College    18%    17%    23%    24%      Bachelor's or Higher    16%    26%    27%    31%      Housing and Households    16%    26%    27%    88%      Total housing units    8,541    10,233    782,378    909,336      Occupied    42%    89%    92%    88%      Vacant    9%    11%    8%    12%      Total households    1,500    9,117    717,945    799,714      Family households    5,864    5,856    457,549    491,778                                                                                                                                                                                                                                                                                                                                                                                                                                                                                                                                                                                                                                                                                                                                                                                                                                                                                                                                                                                                                                                                                                                                                                                                                                                                                                                  |                        | 46%                | 34%       | 30%      | 23%       |  |
| Some College    18%    17%    23%    24%      Bachelor's or Higher    16%    26%    27%    31%      Housing and Households           Total housing units    8,541    10,233    782,378    909,336       Occupied    42%    89%    92%    88%       Vacant    9%    11%    8%    12%      Total households    1,500    9,117    717,945    799,714      Family households    5,864    5,856    457,549    491,778                                                                                                                                                                                                                                                                                                                                                                                                                                                                                                                                                                                                                                                                                                                                                                                                                                                                                                                                                                                                                                                                                                                                                                                                                                                                                                                                                                                            |                        |                    |           |          |           |  |
| Bachelor's or Higher    16%    26%    27%    31%      Housing and Households          31%      Total housing units    8,541    10,233    782,378    909,336                                                                                                                                                                                                                                                                                                                                                                                                                                                                                                                                                                                                                                                                                                                                                                                                                                                                                                                                                                                                                                                                                                                                                                                                                                                                                                                                                                                                                                                                                                                                                                                                                                                 |                        |                    |           |          |           |  |
| Housing and Households      Total housing units    8,541    10,233    782,378    909,336      Occupied    42%    89%    92%    88%      Vacant    9%    11%    8%    12%      Total households    1,500    9,117    717,945    799,714      Family households    5,864    5,856    457,549    491,778                                                                                                                                                                                                                                                                                                                                                                                                                                                                                                                                                                                                                                                                                                                                                                                                                                                                                                                                                                                                                                                                                                                                                                                                                                                                                                                                                                                                                                                                                                       | 0                      |                    |           |          |           |  |
| Total housing units8,54110,233782,378909,336Occupied42%89%92%88%Vacant9%11%8%12%Total households1,5009,117717,945799,714Family households5,8645,856457,549491,778                                                                                                                                                                                                                                                                                                                                                                                                                                                                                                                                                                                                                                                                                                                                                                                                                                                                                                                                                                                                                                                                                                                                                                                                                                                                                                                                                                                                                                                                                                                                                                                                                                           |                        | 2070               | 2070      | 2770     | 01/0      |  |
| Occupied    42%    89%    92%    88%      Vacant    9%    11%    8%    12%      Total households    1,500    9,117    717,945    799,714      Family households    5,864    5,856    457,549    491,778                                                                                                                                                                                                                                                                                                                                                                                                                                                                                                                                                                                                                                                                                                                                                                                                                                                                                                                                                                                                                                                                                                                                                                                                                                                                                                                                                                                                                                                                                                                                                                                                     | Housing and Households | 5                  |           |          |           |  |
| Vacant9%11%8%12%Total households1,5009,117717,945799,714Family households5,8645,856457,549491,778                                                                                                                                                                                                                                                                                                                                                                                                                                                                                                                                                                                                                                                                                                                                                                                                                                                                                                                                                                                                                                                                                                                                                                                                                                                                                                                                                                                                                                                                                                                                                                                                                                                                                                           | Total housing units    | 8,541              | 10,233    | 782,378  | 909,336   |  |
| Total households1,5009,117717,945799,714Family households5,8645,856457,549491,778                                                                                                                                                                                                                                                                                                                                                                                                                                                                                                                                                                                                                                                                                                                                                                                                                                                                                                                                                                                                                                                                                                                                                                                                                                                                                                                                                                                                                                                                                                                                                                                                                                                                                                                           | -                      |                    |           |          |           |  |
| Family households 5,864 5,856 457,549 491,778                                                                                                                                                                                                                                                                                                                                                                                                                                                                                                                                                                                                                                                                                                                                                                                                                                                                                                                                                                                                                                                                                                                                                                                                                                                                                                                                                                                                                                                                                                                                                                                                                                                                                                                                                               | Vacant                 | 9%                 | 11%       | 8%       | 12%       |  |
|                                                                                                                                                                                                                                                                                                                                                                                                                                                                                                                                                                                                                                                                                                                                                                                                                                                                                                                                                                                                                                                                                                                                                                                                                                                                                                                                                                                                                                                                                                                                                                                                                                                                                                                                                                                                             | Total households       | 1,500              | 9,117     | 717,945  | 799,714   |  |
| Median Housing Value \$85,729 \$238,851 \$79,300 \$131,700                                                                                                                                                                                                                                                                                                                                                                                                                                                                                                                                                                                                                                                                                                                                                                                                                                                                                                                                                                                                                                                                                                                                                                                                                                                                                                                                                                                                                                                                                                                                                                                                                                                                                                                                                  | Family households      | 5,864              | 5,856     | 457,549  | 491,778   |  |
|                                                                                                                                                                                                                                                                                                                                                                                                                                                                                                                                                                                                                                                                                                                                                                                                                                                                                                                                                                                                                                                                                                                                                                                                                                                                                                                                                                                                                                                                                                                                                                                                                                                                                                                                                                                                             | Median Housing Value   | \$85,729           | \$238,851 | \$79,300 | \$131,700 |  |