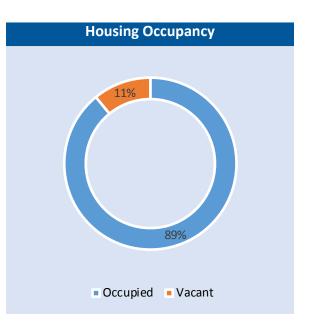

## SPRING BRANCH EAST

| Pop. characteristics2000201520002015Total population $26,491$ $26,877$ $1,953,631$ $2,217,706$ Persons per sq. mile $4,336$ $4,397$ $3,166$ $3,314$ Age of PopulationUnder 5 years $20\%$ $21\%$ $19\%$ $17\%$ IB- 64 years $62\%$ $60\%$ $64\%$ $65\%$ 65 and over $8\%$ $10\%$ $9\%$ $10\%$ EthnicityNon Hispanic Whites $30\%$ $28\%$ $31\%$ $26\%$ Non Hispanic Blacks $4\%$ $3\%$ $25\%$ $22\%$ Non Hispanic Blacks $4\%$ $3\%$ $65\%$ $7\%$ Non Hispanic Others $1\%$ $2\%$ $1\%$ $1\%$ IncomeUnder \$25,000 $37\%$ $32\%$ $33\%$ $27\%$ \$25,001 to \$50,000 $33\%$ $29\%$ $31\%$ $25\%$ \$25,001 to \$50,000 $22\%$ $19\%$ $24\%$ $26\%$ Over \$100,001 $8\%$ $21\%$ $12\%$ $22\%$ Median Household Income $$32,733$ $$65,467$ $$36,616$ $$46,187$ Educational StatusNo $19\%$ $23\%$ $23\%$ $23\%$ No Higher $16\%$ $26\%$ $27\%$ $31\%$ Total housing units $8,541$ $10,233$ $782,378$ $909,336$ Occupied $42\%$ $89\%$ $92\%$ $88\%$ Vacant $9\%$ $11\%$ $8\%$ $12\%$ Total households $1,500$ $9,117$ $717,945$ $799,714$ Family households                                                                                                                                                                                                                                                                                                                                                                                                                                                                                                                                                                                                                                                                                                                                                     | 9                      | Super Neighborhood |           | Hou      | Houston   |  |
|-------------------------------------------------------------------------------------------------------------------------------------------------------------------------------------------------------------------------------------------------------------------------------------------------------------------------------------------------------------------------------------------------------------------------------------------------------------------------------------------------------------------------------------------------------------------------------------------------------------------------------------------------------------------------------------------------------------------------------------------------------------------------------------------------------------------------------------------------------------------------------------------------------------------------------------------------------------------------------------------------------------------------------------------------------------------------------------------------------------------------------------------------------------------------------------------------------------------------------------------------------------------------------------------------------------------------------------------------------------------------------------------------------------------------------------------------------------------------------------------------------------------------------------------------------------------------------------------------------------------------------------------------------------------------------------------------------------------------------------------------------------------------------------------------------------|------------------------|--------------------|-----------|----------|-----------|--|
| Total population<br>Persons per sq. mile $26,491$<br>$4,336$ $26,877$<br>$4,397$ $1,953,631$<br>$3,166$ $2,217,706$<br>$3,314$ Age of Population<br>Under 5 years $10\%$<br>$9\%$ $9\%$<br>$8\%$ $8\%$<br>$8\%$ $8\%$<br>$5$<br>$5$<br>$17$ years $20\%$<br>$21\%$<br>$19\%$ $17\%$<br>$18-64$ yearsEthnicity<br>Non Hispanic Whites $30\%$<br>$28\%$ $28\%$<br>$31\%$<br>$25\%$<br>$22\%$ $10\%$<br>$9\%$ $26\%$<br>$65\%$<br>$65$ and overEthnicity<br>Non Hispanic Blacks $4\%$<br>$3\%$<br>$25\%$<br>$25\%$ $22\%$<br>$22\%$<br>$11\%$ $11\%$<br>$25\%$<br>$25\%$<br>$22\%$ Income<br>Under \$25,000 $37\%$<br>$32\%$<br>$32\%$<br>$32\%$<br>$33\%$<br>$25\%$<br>$550,001$ to \$50,000<br>$33\%$<br>$22\%$<br>$25\%$ $27\%$<br>$22\%$ Median Household Income<br>$532,733$<br>$565,467$ $536,616$<br>$546,187$ $546,187$ Educational Status<br>No Diploma<br>High School Diploma<br>$19\%$<br>$23\%$<br>$26\%$<br>$27\%$ $30\%$<br>$23\%$<br>$23\%$<br>$20\%$<br>$23\%$ $909,336$<br>$02\%$<br>$23\%$<br>$23\%$<br>$23\%$<br>$23\%$<br>$23\%$<br>$23\%$<br>$23\%$<br>$23\%$<br>$23\%$<br>$23\%$<br>$23\%$<br>$23\%$<br>$23\%$<br>$23\%$<br>$23\%$<br>$23\%$<br>$23\%$<br>$23\%$<br>$23\%$<br>$23\%$<br>$23\%$<br>$23\%$<br>$23\%$<br>$23\%$<br>$23\%$<br>$23\%$<br>$23\%$<br>$23\%$<br>$23\%$<br>$23\%$<br>$23\%$<br>$23\%$<br>$23\%$<br>$23\%$<br>$23\%$<br>$23\%$<br>$23\%$<br>$23\%$<br>$23\%$<br>$23\%$<br>$23\%$<br>$23\%$<br>$23\%$<br>$23\%$<br>$23\%$<br>$23\%$<br>$23\%$<br>$23\%$<br>$23\%$<br>$23\%$<br>$23\%$<br>$23\%$<br>$23\%$<br>$23\%$<br>$23\%$<br>$23\%$<br>$23\%$<br>$23\%$<br>$23\%$<br>$23\%$<br>$23\%$<br>$23\%$<br>$23\%$<br>$23\%$<br>$23\%$<br>$23\%$<br>$23\%$<br>$23\%$<br>$23\%$<br>$23\%$<br>$23\%$<br>$23\%$<br>$23\%$<br>$23\%$<br>$23\%$<br>$23\%$<br>$23\%$<br>$23\%$ | Pop. characteristics   | 2000               | 2015      | 2000     | 2015      |  |
| Persons per sq. mile    4,336    4,397    3,166    3,314      Age of Population    Under 5 years    10%    9%    8%    8%      5- 17 years    20%    21%    19%    17%      18- 64 years    62%    60%    64%    65%      65 and over    8%    10%    9%    10%      Ethnicity    Non Hispanic Whites    30%    28%    31%    26%      Non Hispanic Blacks    4%    3%    25%    22%    1%    1%      Non Hispanic S    61%    62%    37%    44%    Non Hispanic Asians    4%    5%    6%    7%      Non Hispanic Others    1%    2%    1%    1%    1%      Income    Under \$25,000    37%    32%    33%    27%    \$25%      \$25,001 to \$50,000    33%    29%    31%    25%    \$25%    \$25%    \$25,001 to \$100,000    22%    19%    24%    26%    \$2%    \$2%    \$2%    \$2%    \$2%                                                                                                                                                                                                                                                                                                                                                                                                                                                                                                                                                                                                                                                                                                                                                                                                                                                                                                                                                                                                              |                        |                    |           |          |           |  |
| Age of PopulationUnder 5 years10%9%8%8%5 - 17 years20%21%19%17%18 - 64 years62%60%64%65%65 and over8%10%9%10%EthnicityNon Hispanic Whites30%28%31%26%Non Hispanic Blacks4%3%25%22%Hispanics61%62%37%44%Non Hispanic Asians4%5%6%7%Non Hispanic Others1%2%1%1%IncomeUnder \$25,00037%32%33%27%\$25,001 to \$50,00022%19%24%26%Over \$100,0018%21%12%22%Median Household Income\$32,733\$65,467\$36,616\$46,187Elucational StatusNo19%23%20%23%No Diploma19%23%20%23%23%Some College18%17%23%24%Bachelor's or Higher16%26%27%31%Total housing units8,54110,233782,378909,336Occupied42%89%92%88%Vacant9%11%8%12%Total households1,5009,117717,945799,714Family households5,8645,856457,549491,778                                                                                                                                                                                                                                                                                                                                                                                                                                                                                                                                                                                                                                                                                                                                                                                                                                                                                                                                                                                                                                                                                                             |                        |                    |           |          |           |  |
| Under 5 years    10%    9%    8%    8%      5 - 17 years    20%    21%    19%    17%      18 - 64 years    62%    60%    64%    65%      65 and over    8%    10%    9%    10%      Ethnicity    Non Hispanic Whites    30%    28%    31%    26%      Non Hispanic Blacks    4%    3%    25%    22%      Hispanics    61%    62%    37%    44%      Non Hispanic Asians    4%    5%    6%    7%      Non Hispanic Others    1%    2%    1%    1%      Income    Under \$25,000    37%    32%    33%    27%      \$25,001 to \$50,000    33%    29%    31%    25%    550,001 to \$100,000    22%    19%    24%    26%      Over \$100,001    8%    21%    12%    22%    22%      Median Household Income    \$32,733    \$65,467    \$36,616    \$46,187      Educational Status    19% <td< td=""><td></td><td></td><td></td><td></td><td></td></td<>                                                                                                                                                                                                                                                                                                                                                                                                                                                                                                                                                                                                                                                                                                                                                                                                                                                                                                                                                       |                        |                    |           |          |           |  |
| Under 5 years    10%    9%    8%    8%      5 - 17 years    20%    21%    19%    17%      18 - 64 years    62%    60%    64%    65%      65 and over    8%    10%    9%    10%      Ethnicity    Non Hispanic Whites    30%    28%    31%    26%      Non Hispanic Blacks    4%    3%    25%    22%      Hispanics    61%    62%    37%    44%      Non Hispanic Asians    4%    5%    6%    7%      Non Hispanic Others    1%    2%    1%    1%      Income    Under \$25,000    37%    32%    33%    27%      \$25,001 to \$50,000    33%    29%    31%    25%    550,001 to \$100,000    22%    19%    24%    26%      Over \$100,001    8%    21%    12%    22%    22%      Median Household Income    \$32,733    \$65,467    \$36,616    \$46,187      Educational Status    19% <td< td=""><td>Age of Population</td><td></td><td></td><td></td><td></td></td<>                                                                                                                                                                                                                                                                                                                                                                                                                                                                                                                                                                                                                                                                                                                                                                                                                                                                                                                                      | Age of Population      |                    |           |          |           |  |
| 5-17 years  20%  21%  19%  17%    18-64 years  62%  60%  64%  65%    65 and over  8%  10%  9%  10%    Ethnicity    Non Hispanic Whites  30%  28%  31%  26%    Non Hispanic Blacks  4%  3%  25%  22%    Hispanics  61%  62%  37%  44%    Non Hispanic Asians  4%  5%  6%  7%    Non Hispanic Others  1%  2%  1%  1%    Income  Under \$25,000  37%  32%  33%  27%    Vinder \$25,000  37%  32%  33%  27%  50,001 to \$100,000  22%  19%  24%  26%    Over \$100,001  8%  21%  12%  22%  22%  2%  2%  2%  2%  2%  2%  2%  2%  2%  2%  2%  2%  2%  2%  2%  2%  2%  2%  2%  2%  2%  2%  2%  2%  2%  2%                                                                                                                                                                                                                                                                                                                                                                                                                                                                                                                                                                                                                                                                                                                                                                                                                                                                                                                                                                                                                                                                                                                                                                                                          | •                      | 10%                | 9%        | 8%       | 8%        |  |
| 65 and over  8%  10%  9%  10%    Ethnicity  Non Hispanic Whites  30%  28%  31%  26%    Non Hispanic Blacks  4%  3%  25%  22%    Hispanics  61%  62%  37%  44%    Non Hispanic Asians  4%  5%  6%  7%    Non Hispanic Others  1%  2%  1%  1%    Income  Under \$25,000  37%  32%  33%  27%    \$25,001 to \$50,000  33%  29%  31%  25%    \$25,001 to \$50,000  22%  19%  24%  26%    Over \$100,001  22%  19%  24%  26%    Over \$100,001  8%  21%  12%  22%    Median Household Income  \$32,733  \$65,467  \$36,616  \$46,187    Educational Status  No  Diploma  46%  34%  30%  23%    No Diploma  19%  23%  20%  23%  23%  23%  23%  23%  23%  23%  23%  23%  24%                                                                                                                                                                                                                                                                                                                                                                                                                                                                                                                                                                                                                                                                                                                                                                                                                                                                                                                                                                                                                                                                                                                                       | ,                      |                    |           |          |           |  |
| 65 and over  8%  10%  9%  10%    Ethnicity                                                                                                                                                                                                                                                                                                                                                                                                                                                                                                                                                                                                                                                                                                                                                                                                                                                                                                                                                                                                                                                                                                                                                                                                                                                                                                                                                                                                                                                                                                                                                                                                                                                                                                                                                                  | 18-64 years            | 62%                | 60%       | 64%      | 65%       |  |
| Non Hispanic Whites    30%    28%    31%    26%      Non Hispanic Blacks    4%    3%    25%    22%      Hispanics    61%    62%    37%    44%      Non Hispanic Asians    4%    5%    6%    7%      Non Hispanic Asians    4%    5%    6%    7%      Non Hispanic Others    1%    2%    1%    1%      Income                                                                                                                                                                                                                                                                                                                                                                                                                                                                                                                                                                                                                                                                                                                                                                                                                                                                                                                                                                                                                                                                                                                                                                                                                                                                                                                                                                                                                                                                                                |                        | 8%                 | 10%       | 9%       | 10%       |  |
| Non Hispanic Whites    30%    28%    31%    26%      Non Hispanic Blacks    4%    3%    25%    22%      Hispanics    61%    62%    37%    44%      Non Hispanic Asians    4%    5%    6%    7%      Non Hispanic Asians    4%    5%    6%    7%      Non Hispanic Others    1%    2%    1%    1%      Income                                                                                                                                                                                                                                                                                                                                                                                                                                                                                                                                                                                                                                                                                                                                                                                                                                                                                                                                                                                                                                                                                                                                                                                                                                                                                                                                                                                                                                                                                                |                        |                    |           |          |           |  |
| Non Hispanic Blacks    4%    3%    25%    22%      Hispanics    61%    62%    37%    44%      Non Hispanic Asians    4%    5%    6%    7%      Non Hispanic Others    1%    2%    1%    1%      Income                                                                                                                                                                                                                                                                                                                                                                                                                                                                                                                                                                                                                                                                                                                                                                                                                                                                                                                                                                                                                                                                                                                                                                                                                                                                                                                                                                                                                                                                                                                                                                                                      | Ethnicity              |                    |           |          |           |  |
| Hispanics  61%  62%  37%  44%    Non Hispanic Asians  4%  5%  6%  7%    Non Hispanic Others  1%  2%  1%  1%    Income  1%  2%  1%  1%    Under \$25,000  37%  32%  33%  27%    \$25,001 to \$50,000  33%  29%  31%  25%    \$50,001 to \$100,000  22%  19%  24%  26%    Over \$100,001  8%  21%  12%  22%    Median Household Income  \$32,733  \$65,467  \$36,616  \$46,187    Educational Status  No Diploma  19%  23%  20%  23%    Median Household Income  \$32,733  \$65,467  \$36,616  \$46,187    Educational Status  No Diploma  19%  23%  20%  23%    Some College  18%  17%  23%  24%  88%    Bachelor's or Higher  16%  26%  27%  31%    Total housing units  8,541  10,233  782,378  909,336 <t< td=""><td>Non Hispanic Whites</td><td>30%</td><td>28%</td><td>31%</td><td>26%</td></t<>                                                                                                                                                                                                                                                                                                                                                                                                                                                                                                                                                                                                                                                                                                                                                                                                                                                                                                                                                                                                        | Non Hispanic Whites    | 30%                | 28%       | 31%      | 26%       |  |
| Non Hispanic Asians    4%    5%    6%    7%      Non Hispanic Others    1%    2%    1%    1%      Income    1%    2%    1%    1%      Under \$25,000    37%    32%    33%    27%      \$25,001 to \$50,000    33%    29%    31%    25%      \$50,001 to \$100,000    22%    19%    24%    26%      Over \$100,001    8%    21%    12%    22%      Median Household Income    \$32,733    \$65,467    \$36,616    \$46,187      Educational Status    No    Diploma    46%    34%    30%    23%      Some College    18%    17%    23%    24%    83%      Bachelor's or Higher    16%    26%    27%    31%      Housing units    8,541    10,233    782,378    909,336      Occupied    42%    89%    92%    88%      Vacant    9%    11%    8%    12%      Total households    1,500 <td>Non Hispanic Blacks</td> <td>4%</td> <td>3%</td> <td>25%</td> <td>22%</td>                                                                                                                                                                                                                                                                                                                                                                                                                                                                                                                                                                                                                                                                                                                                                                                                                                                                                                                                         | Non Hispanic Blacks    | 4%                 | 3%        | 25%      | 22%       |  |
| Non Hispanic Others    1%    2%    1%    1%      Income    Under \$25,000    37%    32%    33%    27%      \$25,001 to \$50,000    33%    29%    31%    25%      \$50,001 to \$100,000    22%    19%    24%    26%      Over \$100,001    8%    21%    12%    22%      Median Household Income    \$32,733    \$65,467    \$36,616    \$46,187      Educational Status    No Diploma    19%    23%    20%    23%      Some College    18%    17%    23%    24%    26%      Bachelor's or Higher    16%    26%    27%    31%      Housing units    8,541    10,233    782,378    909,336      Occupied    42%    89%    92%    88%      Vacant    9%    11%    8%    12%      Total households    1,500    9,117    717,945    799,714      Family households    5,864    5,856    457,549    491,778                                                                                                                                                                                                                                                                                                                                                                                                                                                                                                                                                                                                                                                                                                                                                                                                                                                                                                                                                                                                        | Hispanics              | 61%                | 62%       | 37%      | 44%       |  |
| Income  37%  32%  33%  27%    Under \$25,000  33%  29%  31%  25%    \$25,001 to \$50,000  22%  19%  24%  26%    Over \$100,001  8%  21%  12%  22%    Median Household Income  \$32,733  \$65,467  \$36,616  \$46,187    Educational Status  Vacant  No  Diploma  46%  34%  30%  23%    Some College  18%  17%  23%  24%  26%    Bachelor's or Higher  16%  26%  27%  31%    Mousing units  8,541  10,233  782,378  909,336    Occupied  42%  89%  92%  88%    Vacant  9%  11%  8%  12%    Total households  1,500  9,117  717,945  799,714    Family households  5,864  5,856  457,549  491,778                                                                                                                                                                                                                                                                                                                                                                                                                                                                                                                                                                                                                                                                                                                                                                                                                                                                                                                                                                                                                                                                                                                                                                                                             | Non Hispanic Asians    | 4%                 | 5%        | 6%       | 7%        |  |
| Under \$25,000  37%  32%  33%  27%    \$25,001 to \$50,000  33%  29%  31%  25%    \$50,001 to \$100,000  22%  19%  24%  26%    Over \$100,001  8%  21%  12%  22%    Median Household Income  \$32,733  \$65,467  \$36,616  \$46,187    Educational Status                                                                                                                                                                                                                                                                                                                                                                                                                                                                                                                                                                                                                                                                                                                                                                                                                                                                                                                                                                                                                                                                                                                                                                                                                                                                                                                                                                                                                                                                                                                                                   | Non Hispanic Others    | 1%                 | 2%        | 1%       | 1%        |  |
| Under \$25,000  37%  32%  33%  27%    \$25,001 to \$50,000  33%  29%  31%  25%    \$50,001 to \$100,000  22%  19%  24%  26%    Over \$100,001  8%  21%  12%  22%    Median Household Income  \$32,733  \$65,467  \$36,616  \$46,187    Educational Status                                                                                                                                                                                                                                                                                                                                                                                                                                                                                                                                                                                                                                                                                                                                                                                                                                                                                                                                                                                                                                                                                                                                                                                                                                                                                                                                                                                                                                                                                                                                                   | Les ester              |                    |           |          |           |  |
| \$25,001 to \$50,000  33%  29%  31%  25%    \$50,001 to \$100,000  22%  19%  24%  26%    Over \$100,001  8%  21%  12%  22%    Median Household Income  \$32,733  \$65,467  \$36,616  \$46,187    Educational Status                                                                                                                                                                                                                                                                                                                                                                                                                                                                                                                                                                                                                                                                                                                                                                                                                                                                                                                                                                                                                                                                                                                                                                                                                                                                                                                                                                                                                                                                                                                                                                                         |                        | (                  | • /       | • /      |           |  |
| \$50,001 to \$100,000  22%  19%  24%  26%    Over \$100,001  8%  21%  12%  22%    Median Household Income  \$32,733  \$65,467  \$36,616  \$46,187    Educational Status    No Diploma  46%  34%  30%  23%    High School Diploma  19%  23%  20%  23%    Some College  18%  17%  23%  24%    Bachelor's or Higher  16%  26%  27%  31%    Housing and Households    Total housing units  8,541  10,233  782,378  909,336    Occupied  42%  89%  92%  88%    Vacant  9%  11%  8%  12%    Total households  1,500  9,117  717,945  799,714    Family households  5,864  5,856  457,549  491,778                                                                                                                                                                                                                                                                                                                                                                                                                                                                                                                                                                                                                                                                                                                                                                                                                                                                                                                                                                                                                                                                                                                                                                                                                 |                        |                    |           |          |           |  |
| Over \$100,001    8%    21%    12%    22%      Median Household Income    \$32,733    \$65,467    \$36,616    \$46,187      Educational Status </td <td></td> <td></td> <td></td> <td></td> <td></td>                                                                                                                                                                                                                                                                                                                                                                                                                                                                                                                                                                                                                                                                                                                                                                                                                                                                                                                                                                                                                                                                                                                                                                                                                                                                                                                                                                                                                                                                                                                                                                                                       |                        |                    |           |          |           |  |
| Median Household Income \$32,733 \$65,467  \$36,616  \$46,187    Educational Status                                                                                                                                                                                                                                                                                                                                                                                                                                                                                                                                                                                                                                                                                                                                                                                                                                                                                                                                                                                                                                                                                                                                                                                                                                                                                                                                                                                                                                                                                                                                                                                                                                                                                                                         |                        |                    |           |          |           |  |
| Educational Status    No Diploma  46%  34%  30%  23%    High School Diploma  19%  23%  20%  23%    Some College  18%  17%  23%  24%    Bachelor's or Higher  16%  26%  27%  31%    Housing and Households    Total housing units  8,541  10,233  782,378  909,336    Occupied  42%  89%  92%  88%    Vacant  9%  11%  8%  12%    Total households  1,500  9,117  717,945  799,714    Family households  5,864  5,856  457,549  491,778                                                                                                                                                                                                                                                                                                                                                                                                                                                                                                                                                                                                                                                                                                                                                                                                                                                                                                                                                                                                                                                                                                                                                                                                                                                                                                                                                                      | Over \$100,001         | 8%                 | 21%       | 12%      | 22%       |  |
| No Diploma    46%    34%    30%    23%      High School Diploma    19%    23%    20%    23%      Some College    18%    17%    23%    24%      Bachelor's or Higher    16%    26%    27%    31%      Housing and Households      Total housing units    8,541    10,233    782,378    909,336      Occupied    42%    89%    92%    88%      Vacant    9%    11%    8%    12%      Total households    1,500    9,117    717,945    799,714      Family households    5,864    5,856    457,549    491,778                                                                                                                                                                                                                                                                                                                                                                                                                                                                                                                                                                                                                                                                                                                                                                                                                                                                                                                                                                                                                                                                                                                                                                                                                                                                                                  | Median Household Incor | <b>ne</b> \$32,733 | \$65,467  | \$36,616 | \$46,187  |  |
| No Diploma    46%    34%    30%    23%      High School Diploma    19%    23%    20%    23%      Some College    18%    17%    23%    24%      Bachelor's or Higher    16%    26%    27%    31%      Housing and Households      Total housing units    8,541    10,233    782,378    909,336      Occupied    42%    89%    92%    88%      Vacant    9%    11%    8%    12%      Total households    1,500    9,117    717,945    799,714      Family households    5,864    5,856    457,549    491,778                                                                                                                                                                                                                                                                                                                                                                                                                                                                                                                                                                                                                                                                                                                                                                                                                                                                                                                                                                                                                                                                                                                                                                                                                                                                                                  | Educational Status     |                    |           |          |           |  |
| High School Diploma    19%    23%    20%    23%      Some College    18%    17%    23%    24%      Bachelor's or Higher    16%    26%    27%    31%      Housing and Households    16%    26%    27%    88%      Total housing units    8,541    10,233    782,378    909,336      Occupied    42%    89%    92%    88%      Vacant    9%    11%    8%    12%      Total households    1,500    9,117    717,945    799,714      Family households    5,864    5,856    457,549    491,778                                                                                                                                                                                                                                                                                                                                                                                                                                                                                                                                                                                                                                                                                                                                                                                                                                                                                                                                                                                                                                                                                                                                                                                                                                                                                                                  |                        | 46%                | 34%       | 30%      | 23%       |  |
| Some College    18%    17%    23%    24%      Bachelor's or Higher    16%    26%    27%    31%      Housing and Households           Total housing units    8,541    10,233    782,378    909,336       Occupied    42%    89%    92%    88%       Vacant    9%    11%    8%    12%      Total households    1,500    9,117    717,945    799,714      Family households    5,864    5,856    457,549    491,778                                                                                                                                                                                                                                                                                                                                                                                                                                                                                                                                                                                                                                                                                                                                                                                                                                                                                                                                                                                                                                                                                                                                                                                                                                                                                                                                                                                            |                        |                    |           |          |           |  |
| Bachelor's or Higher    16%    26%    27%    31%      Housing and Households          31%      Total housing units    8,541    10,233    782,378    909,336                                                                                                                                                                                                                                                                                                                                                                                                                                                                                                                                                                                                                                                                                                                                                                                                                                                                                                                                                                                                                                                                                                                                                                                                                                                                                                                                                                                                                                                                                                                                                                                                                                                 |                        |                    |           |          |           |  |
| Housing and Households      Total housing units    8,541    10,233    782,378    909,336      Occupied    42%    89%    92%    88%      Vacant    9%    11%    8%    12%      Total households    1,500    9,117    717,945    799,714      Family households    5,864    5,856    457,549    491,778                                                                                                                                                                                                                                                                                                                                                                                                                                                                                                                                                                                                                                                                                                                                                                                                                                                                                                                                                                                                                                                                                                                                                                                                                                                                                                                                                                                                                                                                                                       | 0                      |                    |           |          |           |  |
| Total housing units8,54110,233782,378909,336Occupied42%89%92%88%Vacant9%11%8%12%Total households1,5009,117717,945799,714Family households5,8645,856457,549491,778                                                                                                                                                                                                                                                                                                                                                                                                                                                                                                                                                                                                                                                                                                                                                                                                                                                                                                                                                                                                                                                                                                                                                                                                                                                                                                                                                                                                                                                                                                                                                                                                                                           |                        | 2070               | 2070      | 2770     | 01/0      |  |
| Occupied    42%    89%    92%    88%      Vacant    9%    11%    8%    12%      Total households    1,500    9,117    717,945    799,714      Family households    5,864    5,856    457,549    491,778                                                                                                                                                                                                                                                                                                                                                                                                                                                                                                                                                                                                                                                                                                                                                                                                                                                                                                                                                                                                                                                                                                                                                                                                                                                                                                                                                                                                                                                                                                                                                                                                     | Housing and Households | 5                  |           |          |           |  |
| Vacant9%11%8%12%Total households1,5009,117717,945799,714Family households5,8645,856457,549491,778                                                                                                                                                                                                                                                                                                                                                                                                                                                                                                                                                                                                                                                                                                                                                                                                                                                                                                                                                                                                                                                                                                                                                                                                                                                                                                                                                                                                                                                                                                                                                                                                                                                                                                           | Total housing units    | 8,541              | 10,233    | 782,378  | 909,336   |  |
| Total households1,5009,117717,945799,714Family households5,8645,856457,549491,778                                                                                                                                                                                                                                                                                                                                                                                                                                                                                                                                                                                                                                                                                                                                                                                                                                                                                                                                                                                                                                                                                                                                                                                                                                                                                                                                                                                                                                                                                                                                                                                                                                                                                                                           | -                      |                    |           |          |           |  |
| Family households 5,864 5,856 457,549 491,778                                                                                                                                                                                                                                                                                                                                                                                                                                                                                                                                                                                                                                                                                                                                                                                                                                                                                                                                                                                                                                                                                                                                                                                                                                                                                                                                                                                                                                                                                                                                                                                                                                                                                                                                                               | Vacant                 | 9%                 | 11%       | 8%       | 12%       |  |
|                                                                                                                                                                                                                                                                                                                                                                                                                                                                                                                                                                                                                                                                                                                                                                                                                                                                                                                                                                                                                                                                                                                                                                                                                                                                                                                                                                                                                                                                                                                                                                                                                                                                                                                                                                                                             | Total households       | 1,500              | 9,117     | 717,945  | 799,714   |  |
| Median Housing Value \$85,729 \$238,851 \$79,300 \$131,700                                                                                                                                                                                                                                                                                                                                                                                                                                                                                                                                                                                                                                                                                                                                                                                                                                                                                                                                                                                                                                                                                                                                                                                                                                                                                                                                                                                                                                                                                                                                                                                                                                                                                                                                                  | Family households      | 5,864              | 5,856     | 457,549  | 491,778   |  |
|                                                                                                                                                                                                                                                                                                                                                                                                                                                                                                                                                                                                                                                                                                                                                                                                                                                                                                                                                                                                                                                                                                                                                                                                                                                                                                                                                                                                                                                                                                                                                                                                                                                                                                                                                                                                             | Median Housing Value   | \$85,729           | \$238,851 | \$79,300 | \$131,700 |  |