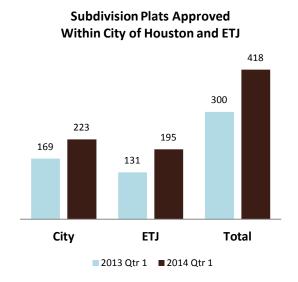

## Subdivision Plats and Lots: 1<sup>st</sup> Quarter 2013 & 2014 City of Houston and ETJ

- The City of Houston approved 418 Subdivision Plats during the first quarter of 2014, showing an increase of 39% from 2013.
- Most of the approved Plats are in the ETJ showing a 50% increase during the same period.
- There are 9 subdivisions that have more than 100+ approved lots during the first quarter of 2014.
- 78% of the approved Single Family Residential Lots are within the ETJ area during the first quarter of 2014, a slight decrease from 82% in 2013.