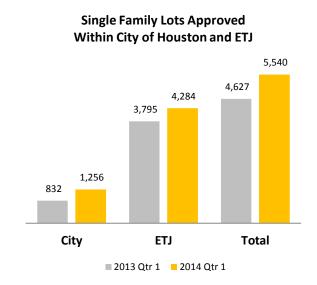

## Subdivision Plats and Lots: 1<sup>st</sup> Quarter 2013 & 2014 City of Houston and ETJ

- The City of Houston approved 418 Subdivision Plats during the first quarter of 2014, showing an increase of 39% from 2013.
- Most of the approved Plats are in the ETJ showing a 50% increase during the same period.
- There are 9 subdivisions that have more than 100+ approved lots during the first quarter of 2014.
- 78% of the approved Single Family Residential Lots are within the ETJ area during the first quarter of 2014, a slight decrease from 82% in 2013.