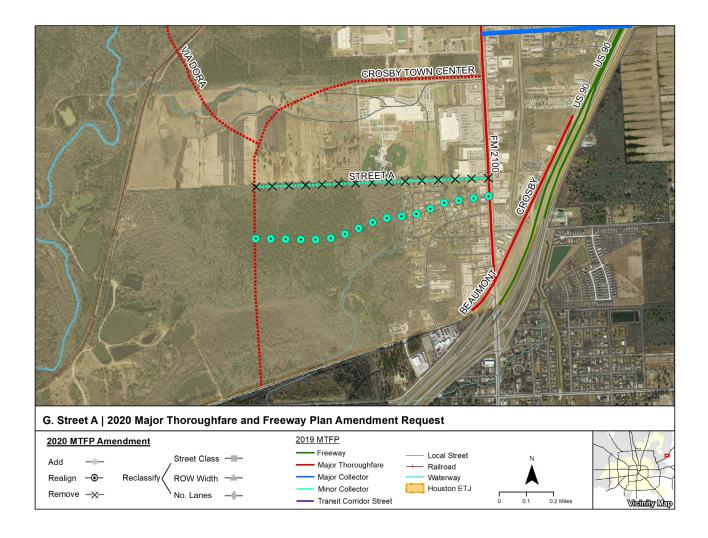

#### PROPOSAL:

LJA Engineering – on behalf of Castlerock Communities, L.P. – is requesting the realignment of Minor Collector Street A on the Major Thoroughfare and Freeway Plan.

#### **APPLICANT'S JUSTIFICATION and HISTORY:**

Street A is currently unbuilt and is proposed as a Minor Collector with a 60' ROW from Crosby Town Center Road to the west and FM 2100 to the east. The current alignment runs along property lines of Crosby High School and seven single family residences and would require all to dedicate ROW. The applicant proposes to shift the proposed collector roughly 500' south to align with Spence Lane to the east. The applicant believes this would improve the connectivity of the undeveloped tract at the south end of Crosby Town Center Road while improving roadway spacing avoiding the encroachment on existing structures.