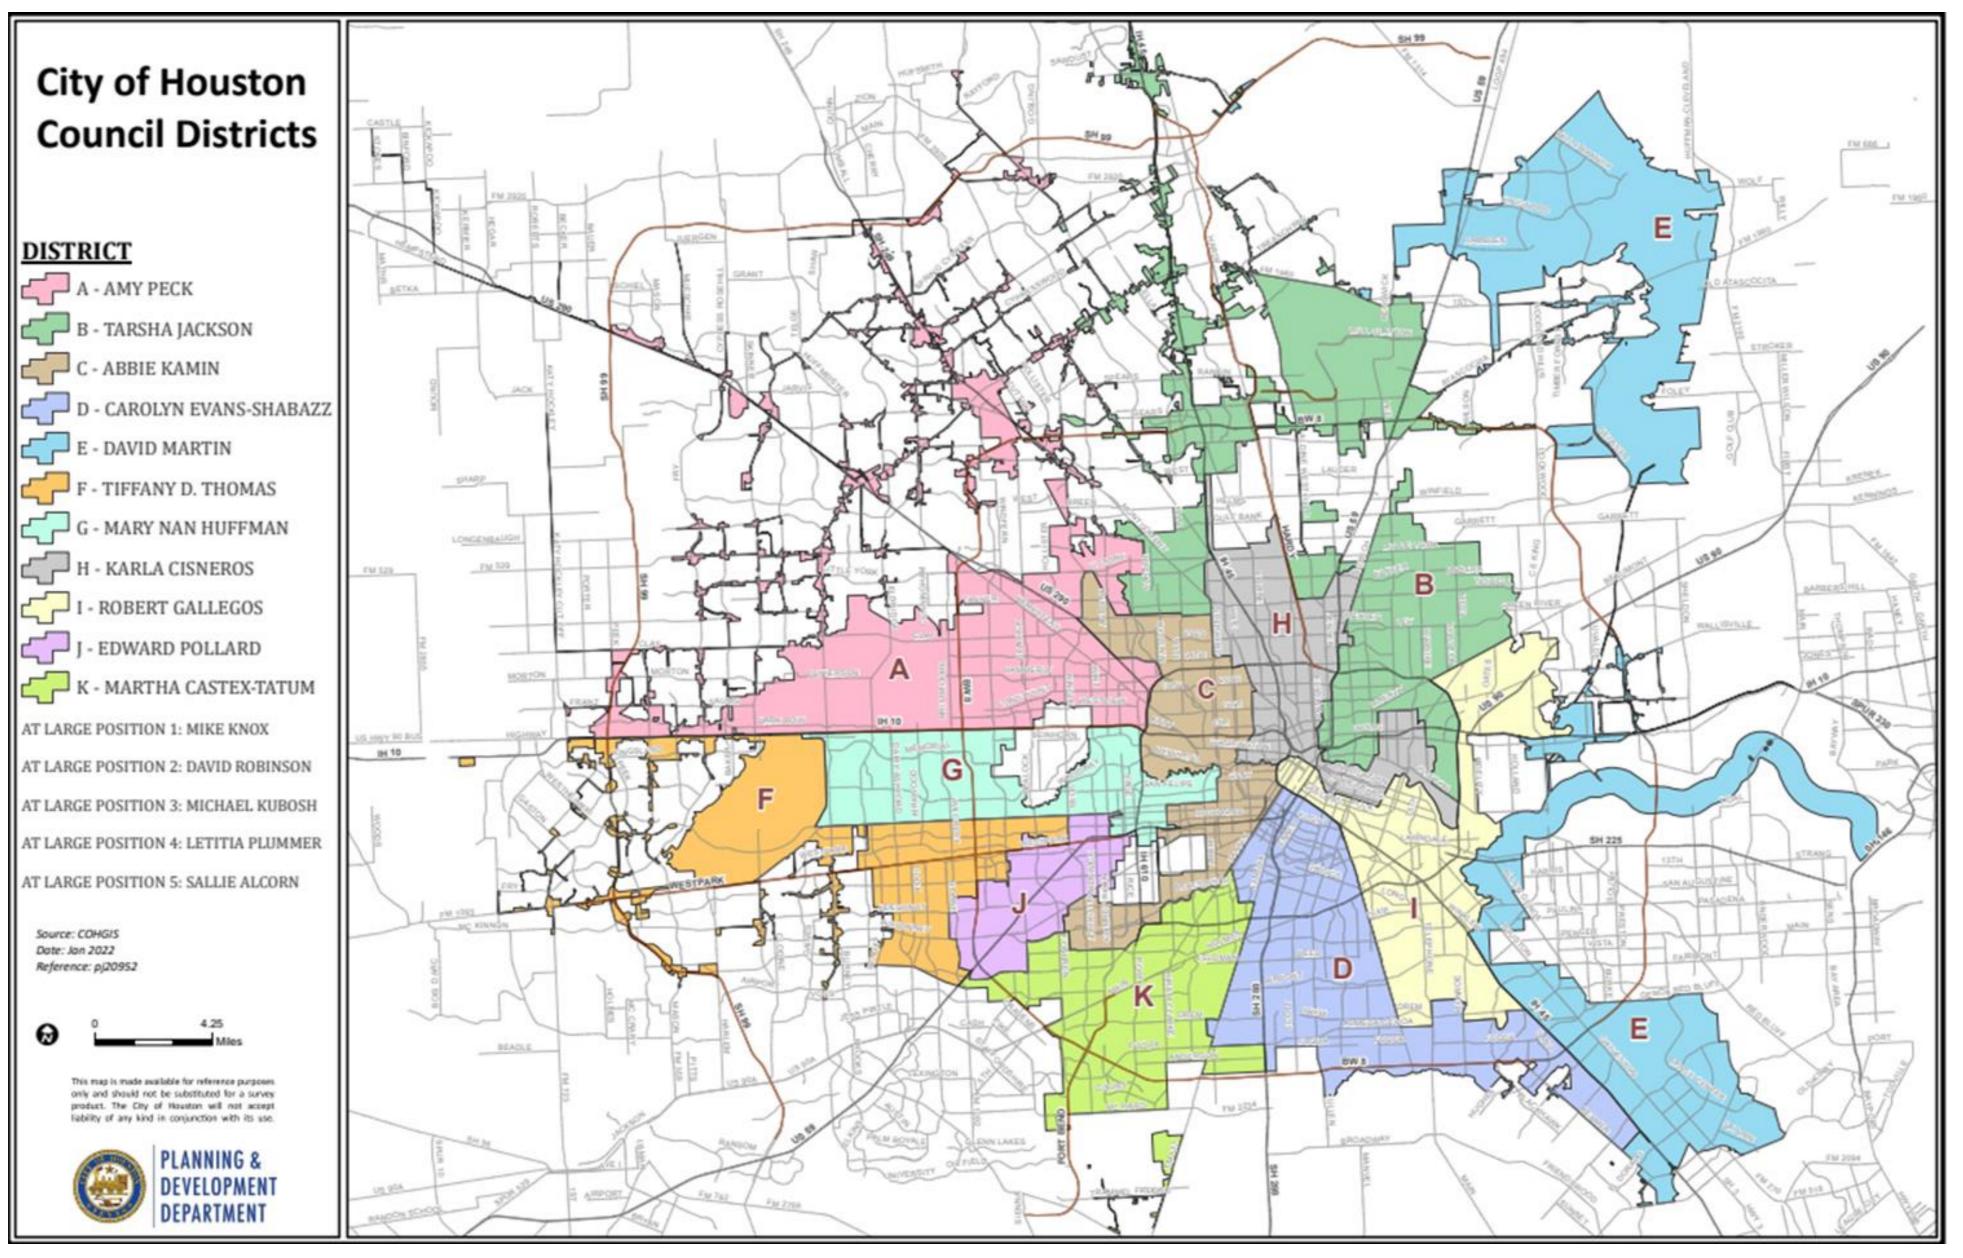

### Monthly Update - Crime by Council District

SOURCE: NIBRS | Office of Planning & Data Governance | 08.02.23

PLEASE NOTE: Numbers are subject to change pending further reporting and/or investigation.