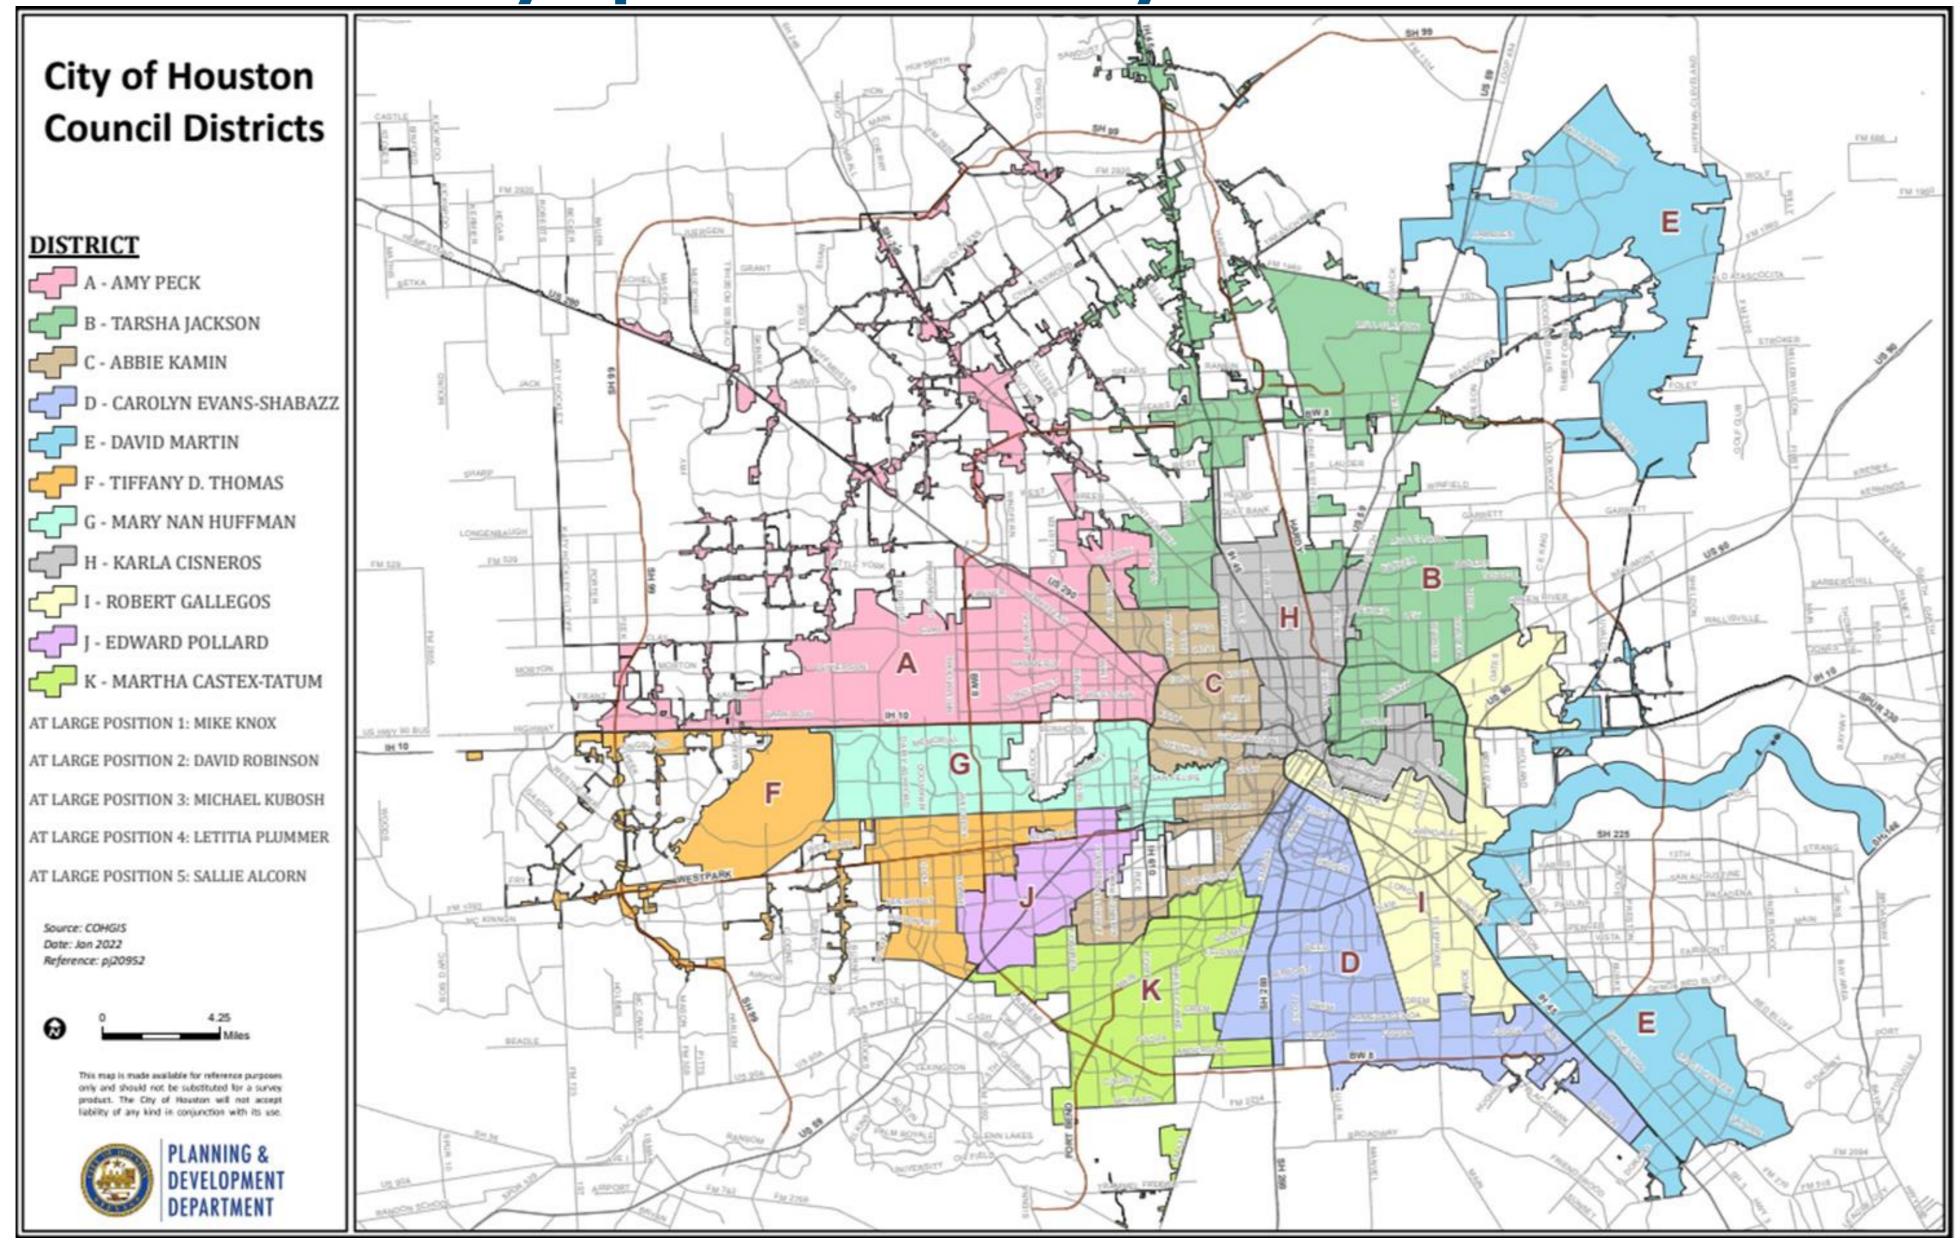

#### Monthly Update - Crime by Council District

## District A Council Member Peck

| Council District A                | Jan   | Feb | Mar   | Apr   | May   | Jun   | Jul   | Aug   | Sep   | 2022<br>Total | Jan   | Feb   | Mar   | Apr   | May   | Jun   | Jul   | Aug   | Sep | 2023<br>Total | Diff | %<br>Change  |
|-----------------------------------|-------|-----|-------|-------|-------|-------|-------|-------|-------|---------------|-------|-------|-------|-------|-------|-------|-------|-------|-----|---------------|------|--------------|
| Homicide                          | 3     | 1   | 3     | 4     | 3     | 2     | 1     | 0     | 1     | 18            | 1     | 1     | 2     | 1     | 3     | 2     | 4     | 1     | 2   | 17            | -1   | -6%          |
| Sexual Assault                    | 7     | 3   | 6     | 6     | 10    | 8     | 9     | 8     | 6     | 63            | 9     | 7     | 11    | 9     | 9     | 11    | 9     | 10    | 4   | 79            | 16   | 25%          |
| Robbery                           | 62    | 40  | 45    | 29    | 45    | 52    | 47    | 59    | 56    | 435           | 51    | 42    | 41    | 36    | 45    | 36    | 31    | 41    | 40  | 363           | -72  | -17%         |
| Aggravated Assault                | 123   | 95  | 88    | 107   | 129   | 102   | 103   | 111   | 110   | 968           | 123   | 103   | 88    | 86    | 99    | 107   | 126   | 92    | 96  | 920           | -48  | -5%          |
| Kidnapping                        | 1     | 2   | 3     | 0     | 4     | 6     | 4     | 3     | 5     | 28            | 0     | 6     | 2     | 4     | 5     | 2     | 2     | 2     | 0   | 23            | -5   | -18%         |
| Human Trafficking                 | 0     | 0   | 1     | 0     | 1     | 0     | 0     | 2     | 1     | 5             | 0     | 0     | 2     | 0     | 0     | 0     | 0     | 1     | 0   | 3             | -2   | -40%         |
| Violent Crime                     | 196   | 141 | 146   | 146   | 192   | 170   | 164   | 183   | 179   | 1,517         | 184   | 159   | 146   | 136   | 161   | 158   | 172   | 147   | 142 | 1,405         | -112 | - <b>7</b> % |
|                                   |       |     |       |       |       |       |       |       |       |               |       |       |       |       |       |       |       |       |     |               |      |              |
| Auto Theft                        | 133   | 121 | 130   | 110   | 133   | 112   | 123   | 140   | 126   | 1,128         | 140   | 146   | 155   | 165   | 174   | 193   | 182   | 182   | 173 | 1,510         | 382  | 34%          |
| Burglary/Theft from Motor Vehicle | 396   | 393 | 522   | 447   | 385   | 439   | 384   | 387   | 389   | 3,742         | 428   | 417   | 360   | 428   | 415   | 367   | 324   | 371   | 316 | 3,426         | -316 | -8%          |
| Burglary                          | 86    | 85  | 104   | 89    | 98    | 72    | 105   | 97    | 103   | 839           | 93    | 89    | 162   | 120   | 98    | 97    | 98    | 84    | 84  | 925           | 86   | 10%          |
| Theft                             | 308   | 234 | 256   | 274   | 296   | 239   | 246   | 252   | 259   | 2,364         | 302   | 288   | 270   | 243   | 253   | 241   | 279   | 256   | 255 | 2,387         | 23   | 1%           |
| Non-Violent Crime                 | 923   | 833 | 1,012 | 920   | 912   | 862   | 858   | 876   | 877   | 8,073         | 963   | 940   | 947   | 956   | 940   | 898   | 883   | 893   | 828 | 8,248         | 175  | 2%           |
|                                   |       |     |       |       |       | •     |       |       |       |               |       |       |       |       |       |       | •     | •     |     |               |      |              |
| Grand Total                       | 1,119 | 974 | 1,158 | 1,066 | 1,104 | 1,032 | 1,022 | 1,059 | 1,056 | 9,590         | 1,147 | 1,099 | 1,093 | 1,092 | 1,101 | 1,056 | 1,055 | 1,040 | 970 | 9,653         | 63   | 1%           |

## District B Council Member Jackson

| Council District B                | Jan   | Feb   | Mar   | Apr   | May   | Jun   | Jul   | Aug   | Sep   | 2022<br>Total | Jan   | Feb   | Mar   | Apr   | May   | Jun   | Jul   | Aug   | Sep   | 2023<br>Total | Diff | %<br>Change |
|-----------------------------------|-------|-------|-------|-------|-------|-------|-------|-------|-------|---------------|-------|-------|-------|-------|-------|-------|-------|-------|-------|---------------|------|-------------|
| Homicide                          | 9     | 2     | 4     | 3     | 3     | 6     | 8     | 3     | 5     | 43            | 5     | 6     | 1     | 5     | 7     | 6     | 3     | 6     | 5     | 44            | 1    | 2%          |
| Sexual Assault                    | 7     | 12    | 10    | 8     | 13    | 6     | 14    | 13    | 9     | 92            | 11    | 11    | 21    | 14    | 10    | 13    | 15    | 17    | 9     | 121           | 29   | 32%         |
| Robbery                           | 69    | 70    | 80    | 57    | 85    | 68    | 85    | 68    | 56    | 638           | 54    | 63    | 75    | 60    | 55    | 56    | 89    | 65    | 74    | 591           | -47  | -7%         |
| Aggravated Assault                | 229   | 202   | 242   | 240   | 264   | 241   | 265   | 267   | 250   | 2,200         | 223   | 181   | 262   | 246   | 259   | 199   | 243   | 249   | 214   | 2,076         | -124 | -6%         |
| Kidnapping                        | 4     | 4     | 2     | 6     | 2     | 5     | 1     | 6     | 12    | 42            | 3     | 3     | 9     | 5     | 4     | 3     | 4     | 5     | 3     | 39            | -3   | -7%         |
| Human Trafficking                 | 0     | 1     | 1     | 0     | 0     | 0     | 1     | 2     | 0     | 5             | 0     | 1     | 1     | 0     | 1     | 0     | 1     | 2     | 0     | 6             | 1    | 20%         |
| Violent Crime                     | 318   | 291   | 339   | 314   | 367   | 326   | 374   | 359   | 332   | 3,020         | 296   | 265   | 369   | 330   | 336   | 277   | 355   | 344   | 305   | 2,877         | -143 | -5%         |
|                                   |       |       |       |       |       |       |       |       |       |               |       |       |       |       |       |       |       |       |       |               |      |             |
| Auto Theft                        | 198   | 164   | 169   | 168   | 180   | 205   | 257   | 174   | 160   | 1,675         | 194   | 204   | 229   | 252   | 277   | 301   | 253   | 249   | 166   | 2,125         | 450  | 27%         |
| Burglary/Theft from Motor Vehicle | 308   | 300   | 368   | 315   | 394   | 328   | 421   | 307   | 283   | 3,024         | 275   | 274   | 280   | 286   | 280   | 299   | 274   | 243   | 229   | 2,440         | -584 | -19%        |
| Burglary                          | 127   | 136   | 130   | 139   | 147   | 139   | 151   | 132   | 138   | 1,239         | 139   | 116   | 105   | 95    | 135   | 156   | 183   | 152   | 148   | 1,229         | -10  | -1%         |
| Theft                             | 255   | 237   | 273   | 284   | 282   | 274   | 270   | 272   | 267   | 2,414         | 265   | 192   | 239   | 264   | 301   | 275   | 326   | 288   | 253   | 2,403         | -11  | 0%          |
| Non-Violent Crime                 | 888   | 837   | 940   | 906   | 1,003 | 946   | 1,099 | 885   | 848   | 8,352         | 873   | 786   | 853   | 897   | 993   | 1,031 | 1,036 | 932   | 796   | 8,197         | -155 | -2%         |
|                                   | •     |       |       |       | •     | •     |       |       |       | ,             |       |       |       |       |       | •     |       |       |       |               |      |             |
| Grand Total                       | 1,206 | 1,128 | 1,279 | 1,220 | 1,370 | 1,272 | 1,473 | 1,244 | 1,180 | 11,372        | 1,169 | 1,051 | 1,222 | 1,227 | 1,329 | 1,308 | 1,391 | 1,276 | 1,101 | 11,074        | -298 | -3%         |

#### District C Council Member Kamin

| Council District C                | Jan   | Feb   | Mar   | Apr   | May   | Jun   | Jul   | Aug   | Sep   | 2022<br>Total | Jan   | Feb   | Mar   | Apr   | May   | Jun   | Jul   | Aug   | Sep   | 2023<br>Total | Diff | %<br>Change |
|-----------------------------------|-------|-------|-------|-------|-------|-------|-------|-------|-------|---------------|-------|-------|-------|-------|-------|-------|-------|-------|-------|---------------|------|-------------|
| Homicide                          | 2     | 4     | 1     | 3     | 0     | 2     | 0     | 5     | 2     | 19            | 4     | 1     | 2     | 1     | 0     | 0     | 0     | 2     | 0     | 10            | -9   | -47%        |
| Sexual Assault                    | 5     | 9     | 9     | 10    | 5     | 3     | 5     | 9     | 6     | 61            | 8     | 8     | 6     | 5     | 11    | 9     | 3     | 2     | 6     | 58            | -3   | -5%         |
| Robbery                           | 52    | 22    | 36    | 46    | 51    | 42    | 43    | 60    | 36    | 388           | 43    | 34    | 38    | 43    | 41    | 39    | 34    | 45    | 44    | 361           | -27  | -7%         |
| Aggravated Assault                | 75    | 70    | 78    | 64    | 100   | 69    | 91    | 94    | 88    | 729           | 82    | 37    | 73    | 86    | 93    | 73    | 69    | 92    | 74    | 679           | -50  | -7%         |
| Kidnapping                        | 1     | 4     | 1     | 3     | 2     | 4     | 0     | 1     | 0     | 16            | 1     | 1     | 1     | 1     | 0     | 0     | 0     | 4     | 4     | 12            | -4   | -25%        |
| Human Trafficking                 | 0     | 0     | 0     | 1     | 0     | 0     | 0     | 0     | 1     | 2             | 0     | 0     | 0     | 1     | 0     | 0     | 0     | 0     | 0     | 1             | -1   | -50%        |
| Violent Crime                     | 135   | 109   | 125   | 127   | 158   | 120   | 139   | 169   | 133   | 1,215         | 138   | 81    | 120   | 137   | 145   | 121   | 106   | 145   | 128   | 1,121         | -94  | -8%         |
|                                   |       |       |       |       |       |       |       |       |       |               |       |       |       |       |       |       |       |       |       |               |      |             |
| Auto Theft                        | 152   | 119   | 143   | 146   | 147   | 193   | 185   | 194   | 156   | 1,435         | 185   | 187   | 187   | 164   | 194   | 203   | 176   | 189   | 170   | 1,655         | 220  | 15%         |
| Burglary/Theft from Motor Vehicle | 614   | 595   | 576   | 601   | 611   | 645   | 601   | 627   | 499   | 5,369         | 575   | 585   | 614   | 681   | 732   | 593   | 560   | 566   | 474   | 5,380         | 11   | 0%          |
| Burglary                          | 107   | 115   | 120   | 134   | 133   | 145   | 113   | 131   | 110   | 1,108         | 122   | 134   | 104   | 118   | 113   | 107   | 101   | 76    | 97    | 972           | -136 | -12%        |
| Theft                             | 265   | 252   | 307   | 306   | 304   | 299   | 267   | 302   | 300   | 2,602         | 312   | 272   | 319   | 323   | 331   | 374   | 400   | 368   | 345   | 3,044         | 442  | 17%         |
| Non-Violent Crime                 | 1,138 | 1,081 | 1,146 | 1,187 | 1,195 | 1,282 | 1,166 | 1,254 | 1,065 | 10,514        | 1,194 | 1,178 | 1,224 | 1,286 | 1,370 | 1,277 | 1,237 | 1,199 | 1,086 | 11,051        | 537  | 5%          |
|                                   |       |       | -     | •     |       |       |       |       |       | •             |       |       |       |       |       |       |       |       | •     | -             |      |             |
| Grand Total                       | 1,273 | 1,190 | 1,271 | 1,314 | 1,353 | 1,402 | 1,305 | 1,423 | 1,198 | 11,729        | 1,332 | 1,259 | 1,344 | 1,423 | 1,515 | 1,398 | 1,343 | 1,344 | 1,214 | 12,172        | 443  | 4%          |

## District D Council Member Evans-Shabazz

| Council District D                | Jan   | Feb | Mar   | Apr   | May   | Jun   | Jul   | Aug   | Sep   | 2022<br>Total | Jan   | Feb | Mar   | Apr   | May   | Jun   | Jul   | Aug   | Sep | 2023<br>Total | Diff | %<br>Change |
|-----------------------------------|-------|-----|-------|-------|-------|-------|-------|-------|-------|---------------|-------|-----|-------|-------|-------|-------|-------|-------|-----|---------------|------|-------------|
| Homicide                          | 8     | 6   | 1     | 5     | 9     | 9     | 6     | 10    | 1     | 55            | 5     | 5   | 2     | 4     | 4     | 4     | 6     | 10    | 10  | 50            | -5   | -9%         |
| Sexual Assault                    | 11    | 17  | 13    | 8     | 19    | 11    | 8     | 10    | 6     | 103           | 11    | 12  | 24    | 17    | 16    | 16    | 9     | 14    | 15  | 134           | 31   | 30%         |
| Robbery                           | 67    | 58  | 79    | 69    | 81    | 73    | 82    | 58    | 78    | 645           | 56    | 64  | 77    | 64    | 70    | 64    | 54    | 61    | 85  | 595           | -50  | -8%         |
| Aggravated Assault                | 243   | 191 | 248   | 202   | 256   | 195   | 221   | 207   | 216   | 1,979         | 165   | 140 | 246   | 186   | 222   | 191   | 197   | 202   | 169 | 1,718         | -261 | -13%        |
| Kidnapping                        | 4     | 1   | 0     | 1     | 2     | 4     | 2     | 3     | 6     | 23            | 2     | 1   | 2     | 6     | 1     | 1     | 8     | 7     | 2   | 30            | 7    | 30%         |
| Human Trafficking                 | 2     | 0   | 0     | 0     | 0     | 1     | 1     | 0     | 0     | 4             | 1     | 0   | 0     | 0     | 1     | 0     | 0     | 1     | 0   | 3             | -1   | -25%        |
| Violent Crime                     | 335   | 273 | 341   | 285   | 367   | 293   | 320   | 288   | 307   | 2,809         | 240   | 222 | 351   | 277   | 314   | 276   | 274   | 295   | 281 | 2,530         | -279 | -10%        |
|                                   |       |     | _     |       |       |       |       |       |       |               |       |     |       |       |       |       |       |       |     |               |      |             |
| Auto Theft                        | 124   | 100 | 105   | 118   | 117   | 158   | 187   | 142   | 143   | 1,194         | 153   | 122 | 140   | 164   | 152   | 191   | 173   | 151   | 157 | 1,403         | 209  | 18%         |
| Burglary/Theft from Motor Vehicle | 312   | 278 | 291   | 327   | 312   | 311   | 396   | 338   | 303   | 2,868         | 283   | 222 | 244   | 286   | 302   | 294   | 253   | 215   | 228 | 2,327         | -541 | -19%        |
| Burglary                          | 130   | 111 | 136   | 133   | 164   | 139   | 137   | 160   | 119   | 1,229         | 149   | 133 | 112   | 106   | 107   | 101   | 157   | 108   | 108 | 1,081         | -148 | -12%        |
| Theft                             | 263   | 225 | 256   | 266   | 276   | 271   | 259   | 248   | 247   | 2,311         | 252   | 188 | 257   | 249   | 253   | 212   | 269   | 249   | 225 | 2,154         | -157 | -7%         |
| Non-Violent Crime                 | 829   | 714 | 788   | 844   | 869   | 879   | 979   | 888   | 812   | 7,602         | 837   | 665 | 753   | 805   | 814   | 798   | 852   | 723   | 718 | 6,965         | -637 | -8%         |
|                                   | •     |     | •     | •     | •     | •     | -     |       |       |               |       |     | •     |       |       | •     | •     |       |     |               |      |             |
| Grand Total                       | 1,164 | 987 | 1,129 | 1,129 | 1,236 | 1,172 | 1,299 | 1,176 | 1,119 | 10,411        | 1,077 | 887 | 1,104 | 1,082 | 1,128 | 1,074 | 1,126 | 1,018 | 999 | 9,495         | -916 | -9%         |

# District E Council Member Martin

| Council District E                | Jan | Feb | Mar | Apr | May | Jun | Jul | Aug | Sep | 2022<br>Total | Jan | Feb | Mar | Apr | May | Jun | Jul | Aug | Sep | 2023<br>Total | Diff | %<br>Change |
|-----------------------------------|-----|-----|-----|-----|-----|-----|-----|-----|-----|---------------|-----|-----|-----|-----|-----|-----|-----|-----|-----|---------------|------|-------------|
| Homicide                          | 4   | 4   | 1   | 2   | 0   | 1   | 2   | 1   | 1   | 16            | 0   | 0   | 2   | 0   | 3   | 2   | 4   | 1   | 1   | 13            | -3   | -19%        |
| Sexual Assault                    | 9   | 4   | 4   | 4   | 4   | 5   | 3   | 4   | 3   | 40            | 7   | 10  | 11  | 1   | 6   | 7   | 4   | 4   | 4   | 54            | 14   | 35%         |
| Robbery                           | 13  | 14  | 25  | 22  | 25  | 21  | 14  | 24  | 16  | 174           | 18  | 21  | 16  | 16  | 14  | 16  | 15  | 17  | 10  | 143           | -31  | -18%        |
| Aggravated Assault                | 76  | 65  | 63  | 64  | 64  | 50  | 60  | 54  | 76  | 572           | 43  | 39  | 59  | 53  | 75  | 57  | 72  | 62  | 49  | 509           | -63  | -11%        |
| Kidnapping                        | 0   | 0   | 1   | 2   | 0   | 2   | 0   | 1   | 1   | 7             | 3   | 1   | 0   | 0   | 2   | 1   | 0   | 1   | 3   | 11            | 4    | 57%         |
| Human Trafficking                 | 1   | 0   | 0   | 1   | 0   | 0   | 1   | 1   | 0   | 4             | 0   | 0   | 1   | 0   | 0   | 0   | 0   | 0   | 0   | 1             | -3   | -75%        |
| Violent Crime                     | 103 | 87  | 94  | 95  | 93  | 79  | 80  | 85  | 97  | 813           | 71  | 71  | 89  | 70  | 100 | 83  | 95  | 85  | 67  | 731           | -82  | -10%        |
|                                   |     |     | -   |     |     |     |     |     |     |               |     |     |     |     |     |     |     |     |     |               |      |             |
| Auto Theft                        | 109 | 85  | 74  | 82  | 93  | 108 | 101 | 88  | 110 | 850           | 89  | 93  | 94  | 108 | 110 | 123 | 119 | 103 | 103 | 942           | 92   | 11%         |
| Burglary/Theft from Motor Vehicle | 179 | 170 | 185 | 185 | 161 | 179 | 186 | 173 | 131 | 1,549         | 156 | 135 | 156 | 145 | 157 | 171 | 124 | 98  | 108 | 1,250         | -299 | -19%        |
| Burglary                          | 55  | 56  | 61  | 81  | 70  | 61  | 88  | 65  | 71  | 608           | 51  | 56  | 58  | 47  | 59  | 62  | 67  | 59  | 33  | 492           | -116 | -19%        |
| Theft                             | 165 | 128 | 146 | 161 | 172 | 157 | 140 | 158 | 118 | 1,345         | 123 | 130 | 158 | 152 | 139 | 129 | 145 | 141 | 157 | 1,274         | -71  | -5%         |
| Non-Violent Crime                 | 508 | 439 | 466 | 509 | 496 | 505 | 515 | 484 | 430 | 4,352         | 419 | 414 | 466 | 452 | 465 | 485 | 455 | 401 | 401 | 3,958         | -394 | -9%         |
|                                   |     |     |     |     |     |     |     |     |     |               |     |     |     |     |     |     |     |     |     |               |      |             |
| Grand Total                       | 611 | 526 | 560 | 604 | 589 | 584 | 595 | 569 | 527 | 5,165         | 490 | 485 | 555 | 522 | 565 | 568 | 550 | 486 | 468 | 4,689         | -476 | -9%         |

# District F Council Member Thomas

| Council District F                | Jan | Feb | Mar | Apr | May | Jun | Jul | Aug | Sep | 2022  | Jan | Feb | Mar | Apr | May | Jun | Jul | Aug | Sep | 2023  | Diff | %            |
|-----------------------------------|-----|-----|-----|-----|-----|-----|-----|-----|-----|-------|-----|-----|-----|-----|-----|-----|-----|-----|-----|-------|------|--------------|
|                                   |     |     |     |     |     |     |     |     |     | Total |     |     |     |     |     |     |     |     |     | Total |      | Change       |
| Homicide                          | 2   | 4   | 1   | 2   | 2   | 1   | 2   | 1   | 2   | 17    | 2   | 1   | 2   | 2   | 5   | 0   | 4   | 1   | 0   | 17    | 0    | 0%           |
| Sexual Assault                    | 8   | 7   | 7   | 6   | 4   | 10  | 7   | 6   | 7   | 62    | 4   | 9   | 12  | 7   | 13  | 5   | 9   | 6   | 4   | 69    | 7    | 11%          |
| Robbery                           | 79  | 48  | 59  | 59  | 50  | 59  | 51  | 57  | 43  | 505   | 51  | 44  | 35  | 43  | 66  | 39  | 59  | 48  | 34  | 419   | -86  | <b>-17</b> % |
| Aggravated Assault                | 122 | 119 | 142 | 126 | 128 | 120 | 116 | 114 | 87  | 1,074 | 110 | 80  | 111 | 124 | 113 | 131 | 97  | 102 | 104 | 972   | -102 | -9%          |
| Kidnapping                        | 0   | 4   | 2   | 2   | 1   | 7   | 3   | 4   | 4   | 27    | 3   | 2   | 2   | 3   | 5   | 3   | 1   | 2   | 4   | 25    | -2   | -7%          |
| Human Trafficking                 | 0   | 1   | 0   | 0   | 0   | 0   | 0   | 1   | 0   | 2     | 2   | 0   | 0   | 0   | 0   | 0   | 2   | 0   | 0   | 4     | 2    | 100%         |
| Violent Crime                     | 211 | 183 | 211 | 195 | 185 | 197 | 179 | 183 | 143 | 1,687 | 172 | 136 | 162 | 179 | 202 | 178 | 172 | 159 | 146 | 1,506 | -181 | -11%         |
|                                   |     |     |     |     |     |     |     |     |     |       |     |     |     |     |     |     |     |     |     | •     |      |              |
| Auto Theft                        | 93  | 90  | 73  | 97  | 79  | 81  | 83  | 92  | 89  | 777   | 89  | 71  | 76  | 88  | 110 | 135 | 113 | 108 | 107 | 897   | 120  | 15%          |
| Burglary/Theft from Motor Vehicle | 241 | 244 | 272 | 253 | 236 | 266 | 239 | 205 | 192 | 2,148 | 230 | 191 | 193 | 209 | 180 | 199 | 218 | 222 | 176 | 1,818 | -330 | -15%         |
| Burglary                          | 102 | 106 | 115 | 93  | 89  | 107 | 126 | 129 | 107 | 974   | 125 | 118 | 105 | 93  | 118 | 103 | 91  | 77  | 88  | 918   | -56  | -6%          |
| Theft                             | 178 | 182 | 188 | 174 | 189 | 203 | 199 | 221 | 196 | 1,730 | 184 | 152 | 184 | 151 | 204 | 186 | 190 | 185 | 159 | 1,595 | -135 | -8%          |
| Non-Violent Crime                 | 614 | 622 | 648 | 617 | 593 | 657 | 647 | 647 | 584 | 5,629 | 628 | 532 | 558 | 541 | 612 | 623 | 612 | 592 | 530 | 5,228 | -401 | -7%          |
|                                   |     |     |     |     |     |     |     |     |     |       |     |     |     |     |     |     |     |     |     |       |      |              |
| Grand Total                       | 825 | 805 | 859 | 812 | 778 | 854 | 826 | 830 | 727 | 7,316 | 800 | 668 | 720 | 720 | 814 | 801 | 784 | 751 | 676 | 6,734 | -582 | -8%          |

## District G Council Member Huffman

| Council District G                | Jan   | Feb   | Mar   | Apr   | May   | Jun   | Jul   | Aug   | Sep   | 2022<br>Total | Jan   | Feb | Mar   | Apr   | May   | Jun | Jul | Aug   | Sep | 2023<br>Total | Diff | %<br>Change  |
|-----------------------------------|-------|-------|-------|-------|-------|-------|-------|-------|-------|---------------|-------|-----|-------|-------|-------|-----|-----|-------|-----|---------------|------|--------------|
| Homicide                          | 4     | 4     | 4     | 2     | 3     | 0     | 0     | 1     | 2     | 20            | 1     | 1   | 1     | 0     | 2     | 2   | 1   | 0     | 1   | 9             | -11  | -55%         |
| Sexual Assault                    | 13    | 5     | 10    | 6     | 12    | 6     | 12    | 8     | 7     | 79            | 3     | 5   | 7     | 5     | 12    | 9   | 8   | 11    | 7   | 67            | -12  | -15%         |
| Robbery                           | 34    | 42    | 21    | 27    | 31    | 30    | 47    | 25    | 25    | 282           | 43    | 24  | 33    | 34    | 22    | 15  | 41  | 34    | 30  | 276           | -6   | -2%          |
| Aggravated Assault                | 78    | 62    | 85    | 93    | 96    | 81    | 85    | 89    | 63    | 732           | 80    | 54  | 97    | 76    | 72    | 65  | 62  | 78    | 58  | 642           | -90  | -12%         |
| Kidnapping                        | 2     | 2     | 1     | 1     | 2     | 1     | 3     | 6     | 4     | 22            | 0     | 0   | 1     | 2     | 1     | 0   | 1   | 2     | 0   | 7             | -15  | -68%         |
| Human Trafficking                 | 0     | 0     | 0     | 1     | 1     | 0     | 1     | 0     | 0     | 3             | 0     | 0   | 0     | 1     | 0     | 0   | 0   | 0     | 0   | 1             | -2   | <b>-67</b> % |
| Violent Crime                     | 131   | 115   | 121   | 130   | 145   | 118   | 148   | 129   | 101   | 1,138         | 127   | 84  | 139   | 118   | 109   | 91  | 113 | 125   | 96  | 1,002         | -136 | -12%         |
|                                   |       |       |       |       |       | -     |       |       |       |               |       |     |       |       |       |     |     |       |     |               |      |              |
| Auto Theft                        | 132   | 117   | 105   | 104   | 129   | 145   | 160   | 141   | 141   | 1,174         | 152   | 129 | 142   | 135   | 145   | 134 | 147 | 166   | 185 | 1,335         | 161  | 14%          |
| Burglary/Theft from Motor Vehicle | 511   | 504   | 455   | 464   | 463   | 406   | 449   | 449   | 385   | 4,086         | 470   | 343 | 361   | 463   | 411   | 385 | 321 | 391   | 352 | 3,497         | -589 | -14%         |
| Burglary                          | 107   | 99    | 104   | 109   | 102   | 88    | 137   | 109   | 103   | 958           | 121   | 108 | 118   | 89    | 94    | 68  | 80  | 69    | 72  | 819           | -139 | -15%         |
| Theft                             | 275   | 265   | 286   | 266   | 273   | 284   | 246   | 290   | 304   | 2,489         | 307   | 295 | 294   | 246   | 304   | 287 | 283 | 293   | 282 | 2,591         | 102  | 4%           |
| Non-Violent Crime                 | 1,025 | 985   | 950   | 943   | 967   | 923   | 992   | 989   | 933   | 8,707         | 1,050 | 875 | 915   | 933   | 954   | 874 | 831 | 919   | 891 | 8,242         | -465 | -5%          |
|                                   | •     |       | -     | •     |       | •     |       |       |       | •             |       |     |       |       |       |     |     |       |     |               |      |              |
| Grand Total                       | 1,156 | 1,100 | 1,071 | 1,073 | 1,112 | 1,041 | 1,140 | 1,118 | 1,034 | 9,845         | 1,177 | 959 | 1,054 | 1,051 | 1,063 | 965 | 944 | 1,044 | 987 | 9,244         | -601 | -6%          |

## District H Council Member Cisneros

| Council District H                | Jan | Feb | Mar | Apr | May | Jun | Jul | Aug | Sep | 2022<br>Total | Jan | Feb | Mar | Apr | May | Jun | Jul | Aug | Sep | 2023<br>Total | Diff | %<br>Change |
|-----------------------------------|-----|-----|-----|-----|-----|-----|-----|-----|-----|---------------|-----|-----|-----|-----|-----|-----|-----|-----|-----|---------------|------|-------------|
| Homicide                          | 5   | 2   | 3   | 3   | 6   | 5   | 3   | 2   | 4   | 33            | 7   | 1   | 0   | 1   | 4   | 0   | 4   | 1   | 2   | 20            | -13  | -39%        |
| Sexual Assault                    | 7   | 5   | 10  | 9   | 5   | 3   | 10  | 6   | 6   | 61            | 8   | 14  | 12  | 6   | 7   | 14  | 5   | 16  | 3   | 85            | 24   | 39%         |
| Robbery                           | 59  | 49  | 59  | 64  | 65  | 61  | 52  | 58  | 51  | 518           | 55  | 42  | 50  | 47  | 54  | 61  | 73  | 59  | 45  | 486           | -32  | -6%         |
| Aggravated Assault                | 117 | 107 | 119 | 137 | 166 | 141 | 164 | 147 | 124 | 1,222         | 121 | 107 | 148 | 117 | 150 | 127 | 144 | 152 | 142 | 1,208         | -14  | -1%         |
| Kidnapping                        | 3   | 0   | 5   | 3   | 6   | 4   | 2   | 1   | 1   | 25            | 3   | 3   | 4   | 5   | 2   | 2   | 5   | 4   | 3   | 31            | 6    | 24%         |
| Human Trafficking                 | 0   | 1   | 0   | 0   | 1   | 0   | 0   | 1   | 0   | 3             | 0   | 3   | 0   | 0   | 2   | 0   | 0   | 2   | 0   | 7             | 4    | 133%        |
| Violent Crime                     | 191 | 164 | 196 | 216 | 249 | 214 | 231 | 215 | 186 | 1,862         | 194 | 170 | 214 | 176 | 219 | 204 | 231 | 234 | 195 | 1,837         | -25  | -1%         |
|                                   |     |     | -   |     |     | -   |     |     |     |               |     |     |     |     |     |     |     |     |     |               |      |             |
| Auto Theft                        | 146 | 105 | 87  | 120 | 130 | 132 | 170 | 114 | 137 | 1,141         | 173 | 144 | 144 | 139 | 142 | 140 | 176 | 153 | 146 | 1,357         | 216  | 19%         |
| Burglary/Theft from Motor Vehicle | 198 | 184 | 239 | 211 | 216 | 212 | 212 | 220 | 208 | 1,900         | 202 | 162 | 189 | 191 | 208 | 169 | 207 | 227 | 158 | 1,713         | -187 | -10%        |
| Burglary                          | 91  | 80  | 104 | 102 | 117 | 90  | 98  | 109 | 140 | 931           | 98  | 88  | 107 | 91  | 96  | 111 | 91  | 107 | 92  | 881           | -50  | -5%         |
| Theft                             | 228 | 206 | 235 | 257 | 236 | 267 | 208 | 226 | 235 | 2,098         | 256 | 200 | 226 | 256 | 214 | 260 | 256 | 223 | 194 | 2,085         | -13  | -1%         |
| Non-Violent Crime                 | 663 | 575 | 665 | 690 | 699 | 701 | 688 | 669 | 720 | 6,070         | 729 | 594 | 666 | 677 | 660 | 680 | 730 | 710 | 590 | 6,036         | -34  | -1%         |
|                                   |     |     | -   | •   | •   | •   |     |     |     | •             |     |     |     |     |     | •   |     |     | •   |               |      |             |
| Grand Total                       | 854 | 739 | 861 | 906 | 948 | 915 | 919 | 884 | 906 | 7,932         | 923 | 764 | 880 | 853 | 879 | 884 | 961 | 944 | 785 | 7,873         | -59  | -1%         |

#### District I Council Member Gallegos

| Council District I                | Jan | Feb | Mar | Apr   | May   | Jun   | Jul   | Aug   | Sep   | 2022<br>Total | Jan | Feb | Mar   | Apr   | May   | Jun   | Jul   | Aug   | Sep | 2023<br>Total | Diff | %<br>Change |
|-----------------------------------|-----|-----|-----|-------|-------|-------|-------|-------|-------|---------------|-----|-----|-------|-------|-------|-------|-------|-------|-----|---------------|------|-------------|
| Homicide                          | 3   | 3   | 0   | 5     | 5     | 9     | 4     | 1     | 2     | 32            | 1   | 0   | 4     | 4     | 2     | 6     | 3     | 1     | 0   | 21            | -11  | -34%        |
| Sexual Assault                    | 3   | 12  | 6   | 14    | 15    | 4     | 15    | 7     | 14    | 90            | 11  | 11  | 14    | 8     | 14    | 9     | 7     | 8     | 6   | 88            | -2   | -2%         |
| Robbery                           | 76  | 37  | 35  | 54    | 62    | 63    | 76    | 79    | 57    | 539           | 38  | 56  | 48    | 59    | 63    | 55    | 69    | 47    | 67  | 502           | -37  | -7%         |
| Aggravated Assault                | 157 | 163 | 121 | 173   | 177   | 141   | 155   | 163   | 162   | 1,412         | 108 | 123 | 153   | 147   | 134   | 148   | 152   | 151   | 138 | 1,254         | -158 | -11%        |
| Kidnapping                        | 7   | 3   | 1   | 8     | 7     | 3     | 5     | 4     | 3     | 41            | 2   | 4   | 1     | 1     | 4     | 6     | 1     | 4     | 4   | 27            | -14  | -34%        |
| Human Trafficking                 | 1   | 0   | 1   | 0     | 1     | 1     | 1     | 1     | 0     | 6             | 0   | 0   | 0     | 0     | 0     | 2     | 4     | 0     | 4   | 10            | 4    | 67%         |
| Violent Crime                     | 247 | 218 | 164 | 254   | 267   | 221   | 256   | 255   | 238   | 2,120         | 160 | 194 | 220   | 219   | 217   | 226   | 236   | 211   | 219 | 1,902         | -218 | -10%        |
|                                   |     |     | -   |       |       | -     |       |       |       |               |     |     |       |       |       |       |       |       |     |               |      |             |
| Auto Theft                        | 149 | 130 | 146 | 141   | 196   | 184   | 194   | 194   | 158   | 1,492         | 182 | 151 | 192   | 169   | 177   | 173   | 196   | 197   | 175 | 1,612         | 120  | 8%          |
| Burglary/Theft from Motor Vehicle | 300 | 290 | 287 | 297   | 350   | 307   | 391   | 350   | 311   | 2,883         | 252 | 264 | 265   | 365   | 338   | 312   | 287   | 336   | 247 | 2,666         | -217 | -8%         |
| Burglary                          | 78  | 103 | 81  | 85    | 92    | 87    | 114   | 103   | 117   | 860           | 151 | 87  | 107   | 115   | 102   | 85    | 74    | 94    | 63  | 878           | 18   | 2%          |
| Theft                             | 209 | 213 | 210 | 229   | 245   | 223   | 261   | 246   | 240   | 2,076         | 247 | 212 | 249   | 269   | 254   | 262   | 298   | 266   | 252 | 2,309         | 233  | 11%         |
| Non-Violent Crime                 | 736 | 736 | 724 | 752   | 883   | 801   | 960   | 893   | 826   | 7,311         | 832 | 714 | 813   | 918   | 871   | 832   | 855   | 893   | 737 | 7,465         | 154  | 2%          |
|                                   |     |     | 7   |       | •     | 7     |       |       |       |               |     |     |       |       |       |       |       |       |     | r -           |      |             |
| Grand Total                       | 983 | 954 | 888 | 1,006 | 1,150 | 1,022 | 1,216 | 1,148 | 1,064 | 9,431         | 992 | 908 | 1,033 | 1,137 | 1,088 | 1,058 | 1,091 | 1,104 | 956 | 9,367         | -64  | -1%         |

## District J Council Member Pollard

| Council District J                | Jan   | Feb | Mar | Apr | May   | Jun   | Jul   | Aug   | Sep   | 2022<br>Total | Jan   | Feb | Mar | Apr | May   | Jun | Jul   | Aug   | Sep | 2023<br>Total | Diff | %<br>Change |
|-----------------------------------|-------|-----|-----|-----|-------|-------|-------|-------|-------|---------------|-------|-----|-----|-----|-------|-----|-------|-------|-----|---------------|------|-------------|
| Homicide                          | 4     | 6   | 4   | 5   | 5     | 6     | 4     | 2     | 8     | 44            | 1     | 4   | 7   | 3   | 5     | 1   | 3     | 3     | 5   | 32            | -12  | -27%        |
| Sexual Assault                    | 12    | 12  | 11  | 10  | 11    | 7     | 7     | 9     | 7     | 86            | 11    | 11  | 16  | 7   | 7     | 22  | 17    | 11    | 9   | 111           | 25   | 29%         |
| Robbery                           | 107   | 88  | 82  | 91  | 107   | 112   | 104   | 101   | 84    | 876           | 114   | 86  | 68  | 72  | 95    | 84  | 87    | 59    | 69  | 734           | -142 | -16%        |
| Aggravated Assault                | 167   | 153 | 152 | 161 | 174   | 175   | 137   | 147   | 174   | 1,440         | 138   | 127 | 151 | 169 | 144   | 153 | 161   | 154   | 133 | 1,330         | -110 | -8%         |
| Kidnapping                        | 5     | 3   | 1   | 3   | 5     | 6     | 1     | 2     | 4     | 30            | 1     | 8   | 10  | 3   | 9     | 10  | 3     | 3     | 2   | 49            | 19   | 63%         |
| Human Trafficking                 | 1     | 4   | 3   | 1   | 0     | 4     | 2     | 2     | 1     | 18            | 3     | 3   | 0   | 1   | 4     | 0   | 0     | 0     | 0   | 11            | -7   | -39%        |
| Violent Crime                     | 296   | 266 | 253 | 271 | 302   | 310   | 255   | 263   | 278   | 2,494         | 268   | 239 | 252 | 255 | 264   | 270 | 271   | 230   | 218 | 2,267         | -227 | -9%         |
|                                   |       |     | _   |     |       |       |       |       |       |               |       |     |     |     |       |     |       |       |     |               |      |             |
| Auto Theft                        | 138   | 133 | 135 | 141 | 144   | 151   | 150   | 145   | 136   | 1,273         | 136   | 108 | 133 | 123 | 128   | 161 | 170   | 153   | 105 | 1,217         | -56  | -4%         |
| Burglary/Theft from Motor Vehicle | 338   | 286 | 305 | 252 | 277   | 267   | 301   | 245   | 269   | 2,540         | 307   | 228 | 234 | 241 | 226   | 229 | 238   | 285   | 226 | 2,214         | -326 | -13%        |
| Burglary                          | 111   | 97  | 90  | 78  | 124   | 129   | 164   | 123   | 114   | 1,030         | 136   | 120 | 122 | 121 | 118   | 88  | 111   | 98    | 87  | 1,001         | -29  | -3%         |
| Theft                             | 200   | 174 | 199 | 227 | 204   | 184   | 180   | 233   | 225   | 1,826         | 253   | 219 | 230 | 207 | 269   | 238 | 252   | 244   | 189 | 2,101         | 275  | 15%         |
| Non-Violent Crime                 | 787   | 690 | 729 | 698 | 749   | 731   | 795   | 746   | 744   | 6,669         | 832   | 675 | 719 | 692 | 741   | 716 | 771   | 780   | 607 | 6,533         | -136 | -2%         |
|                                   | •     |     | •   | •   | •     | •     |       |       |       | •             | •     |     |     |     |       | •   | •     | •     |     |               |      |             |
| Grand Total                       | 1,083 | 956 | 982 | 969 | 1,051 | 1,041 | 1,050 | 1,009 | 1,022 | 9,163         | 1,100 | 914 | 971 | 947 | 1,005 | 986 | 1,042 | 1,010 | 825 | 8,800         | -363 | -4%         |

## District K Council Member Castex-Tatum

| Council District K                | Jan | Feb | Mar | Apr | May | Jun | Jul | Aug | Sep | 2022<br>Total | Jan | Feb | Mar | Apr | May | Jun | Jul | Aug | Sep | 2023<br>Total | Diff | %<br>Change |
|-----------------------------------|-----|-----|-----|-----|-----|-----|-----|-----|-----|---------------|-----|-----|-----|-----|-----|-----|-----|-----|-----|---------------|------|-------------|
| Homicide                          | 5   | 1   | 3   | 4   | 1   | 9   | 4   | 2   | 3   | 32            | 4   | 6   | 0   | 3   | 6   | 3   | 5   | 3   | 2   | 32            | 0    | 0%          |
| Sexual Assault                    | 7   | 9   | 4   | 5   | 7   | 7   | 9   | 6   | 16  | 70            | 13  | 8   | 9   | 8   | 11  | 14  | 14  | 5   | 2   | 84            | 14   | 20%         |
| Robbery                           | 64  | 42  | 52  | 51  | 55  | 54  | 43  | 67  | 31  | 459           | 53  | 43  | 49  | 47  | 46  | 49  | 31  | 62  | 53  | 433           | -26  | -6%         |
| Aggravated Assault                | 124 | 118 | 147 | 110 | 151 | 128 | 124 | 137 | 106 | 1,145         | 102 | 100 | 105 | 115 | 124 | 118 | 138 | 124 | 92  | 1,018         | -127 | -11%        |
| Kidnapping                        | 1   | 2   | 6   | 1   | 2   | 0   | 1   | 1   | 4   | 18            | 5   | 3   | 1   | 2   | 4   | 1   | 2   | 1   | 1   | 20            | 2    | 11%         |
| Human Trafficking                 | 1   | 1   | 0   | 0   | 0   | 0   | 0   | 0   | 0   | 2             | 0   | 2   | 0   | 0   | 0   | 0   | 1   | 0   | 0   | 3             | 1    | 50%         |
| Violent Crime                     | 202 | 173 | 212 | 171 | 216 | 198 | 181 | 213 | 160 | 1,726         | 177 | 162 | 164 | 175 | 191 | 185 | 191 | 195 | 150 | 1,590         | -136 | -8%         |
|                                   |     |     |     |     |     |     |     |     |     |               |     |     |     |     |     |     |     |     |     |               |      |             |
| Auto Theft                        | 85  | 83  | 119 | 93  | 90  | 118 | 109 | 113 | 87  | 897           | 102 | 105 | 143 | 128 | 118 | 143 | 140 | 123 | 129 | 1,131         | 234  | 26%         |
| Burglary/Theft from Motor Vehicle | 199 | 269 | 328 | 268 | 276 | 256 | 251 | 235 | 198 | 2,280         | 201 | 208 | 243 | 217 | 255 | 211 | 214 | 274 | 214 | 2,037         | -243 | -11%        |
| Burglary                          | 91  | 58  | 86  | 87  | 78  | 86  | 92  | 95  | 82  | 755           | 106 | 82  | 103 | 96  | 112 | 77  | 95  | 72  | 60  | 803           | 48   | 6%          |
| Theft                             | 196 | 174 | 244 | 195 | 223 | 204 | 190 | 203 | 149 | 1,778         | 198 | 189 | 206 | 187 | 211 | 161 | 176 | 161 | 156 | 1,645         | -133 | -7%         |
| Non-Violent Crime                 | 571 | 584 | 777 | 643 | 667 | 664 | 642 | 646 | 516 | 5,710         | 607 | 584 | 695 | 628 | 696 | 592 | 625 | 630 | 559 | 5,616         | -94  | -2%         |
|                                   | 1   | 1   |     |     | +   | •   | •   |     |     | 1             |     |     |     |     |     |     |     |     |     |               |      |             |
| Grand Total                       | 773 | 757 | 989 | 814 | 883 | 862 | 823 | 859 | 676 | 7,436         | 784 | 746 | 859 | 803 | 887 | 777 | 816 | 825 | 709 | 7,206         | -230 | -3%         |