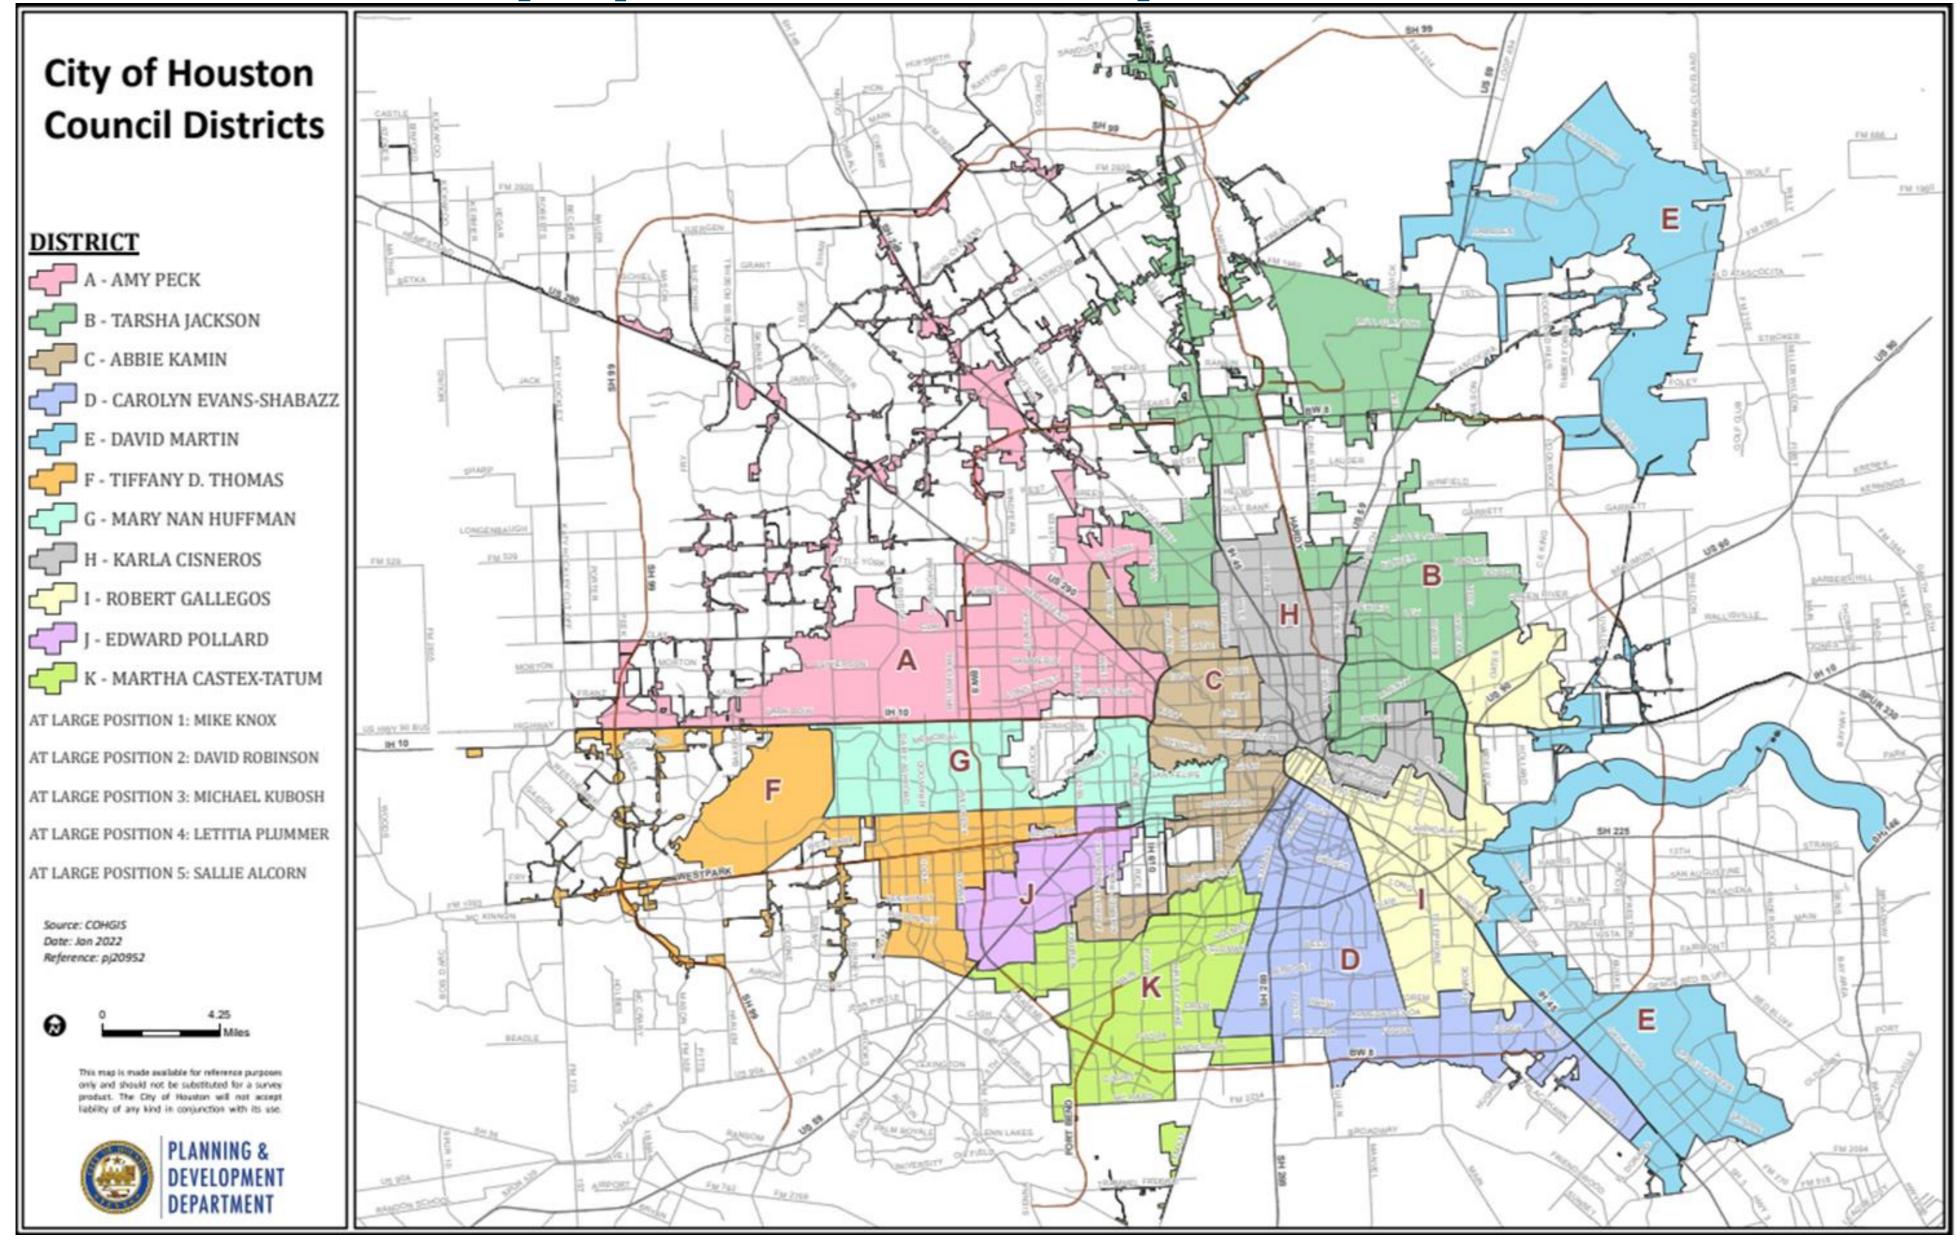

#### Monthly Update - Crime by Council District

### District A Council Member Peck

| Council District A                | Jan   | Feb | Mar   | Apr   | May   | Jun   | Jul   | Aug   | Sep   | Oct   | 2022   | Jan   | Feb   | Mar   | Apr   | May   | Jun   | Jul   | Aug   | Sep   | Oct   | 2023   | Diff | %      |
|-----------------------------------|-------|-----|-------|-------|-------|-------|-------|-------|-------|-------|--------|-------|-------|-------|-------|-------|-------|-------|-------|-------|-------|--------|------|--------|
|                                   |       |     |       |       |       |       |       |       |       |       | Total  |       |       |       |       |       |       |       |       |       |       | Total  |      | Change |
| Murder                            | 3     | 1   | 3     | 4     | 3     | 2     | 1     | 0     | 1     | 0     | 18     | 1     | 1     | 2     | 1     | 3     | 2     | 4     | 1     | 2     | 3     | 20     | 2    | 11%    |
| Sexual Assault                    | 7     | 3   | 6     | 6     | 10    | 8     | 9     | 8     | 6     | 11    | 74     | 9     | 7     | 11    | 9     | 9     | 11    | 9     | 12    | 4     | 4     | 85     | 11   | 15%    |
| Robbery                           | 62    | 40  | 45    | 29    | 45    | 52    | 47    | 59    | 56    | 61    | 496    | 51    | 42    | 41    | 36    | 45    | 36    | 31    | 41    | 40    | 52    | 415    | -81  | -16%   |
| Aggravated Assault                | 123   | 95  | 88    | 107   | 129   | 102   | 103   | 111   | 110   | 137   | 1,105  | 123   | 103   | 88    | 86    | 99    | 107   | 126   | 92    | 98    | 114   | 1,036  | -69  | -6%    |
| Kidnapping                        | 1     | 2   | 3     | 0     | 4     | 6     | 4     | 3     | 5     | 12    | 40     | 0     | 6     | 2     | 4     | 5     | 2     | 2     | 2     | 0     | 5     | 28     | -12  | -30%   |
| Human Trafficking                 | 0     | 0   | 1     | 0     | 1     | 0     | 0     | 2     | 1     | 1     | 6      | 0     | 0     | 2     | 0     | 0     | 0     | 0     | 1     | 1     | 0     | 4      | -2   | -33%   |
| Violent Crime                     | 196   | 141 | 146   | 146   | 192   | 170   | 164   | 183   | 179   | 222   | 1,739  | 184   | 159   | 146   | 136   | 161   | 158   | 172   | 149   | 145   | 178   | 1,588  | -151 | -9%    |
|                                   |       |     |       | •     | •     |       |       |       |       |       | •      | •     |       |       | •     |       |       |       |       |       |       |        |      |        |
| Auto Theft                        | 133   | 121 | 130   | 110   | 133   | 112   | 123   | 140   | 126   | 147   | 1,275  | 140   | 146   | 155   | 165   | 174   | 193   | 182   | 182   | 181   | 166   | 1,684  | 409  | 32%    |
| Burglary/Theft from Motor Vehicle | 396   | 393 | 522   | 447   | 385   | 439   | 384   | 387   | 389   | 416   | 4,158  | 428   | 417   | 360   | 428   | 415   | 367   | 324   | 372   | 327   | 323   | 3,761  | -397 | -10%   |
| Burglary                          | 86    | 85  | 104   | 89    | 98    | 72    | 105   | 97    | 103   | 112   | 951    | 93    | 89    | 162   | 120   | 98    | 97    | 98    | 84    | 85    | 82    | 1,008  | 57   | 6%     |
| Theft                             | 308   | 234 | 256   | 274   | 296   | 239   | 246   | 252   | 259   | 244   | 2,608  | 302   | 288   | 270   | 243   | 253   | 241   | 279   | 265   | 286   | 293   | 2,720  | 112  | 4%     |
| Non-Violent Crime                 | 923   | 833 | 1,012 | 920   | 912   | 862   | 858   | 876   | 877   | 919   | 8,992  | 963   | 940   | 947   | 956   | 940   | 898   | 883   | 903   | 879   | 864   | 9,173  | 181  | 2%     |
|                                   |       |     |       |       |       |       |       |       |       |       | •      |       |       | •     |       |       |       |       |       |       |       |        |      |        |
| Grand Total                       | 1,119 | 974 | 1,158 | 1,066 | 1,104 | 1,032 | 1,022 | 1,059 | 1,056 | 1,141 | 10,731 | 1,147 | 1,099 | 1,093 | 1,092 | 1,101 | 1,056 | 1,055 | 1,052 | 1,024 | 1,042 | 10,761 | 30   | 0%     |