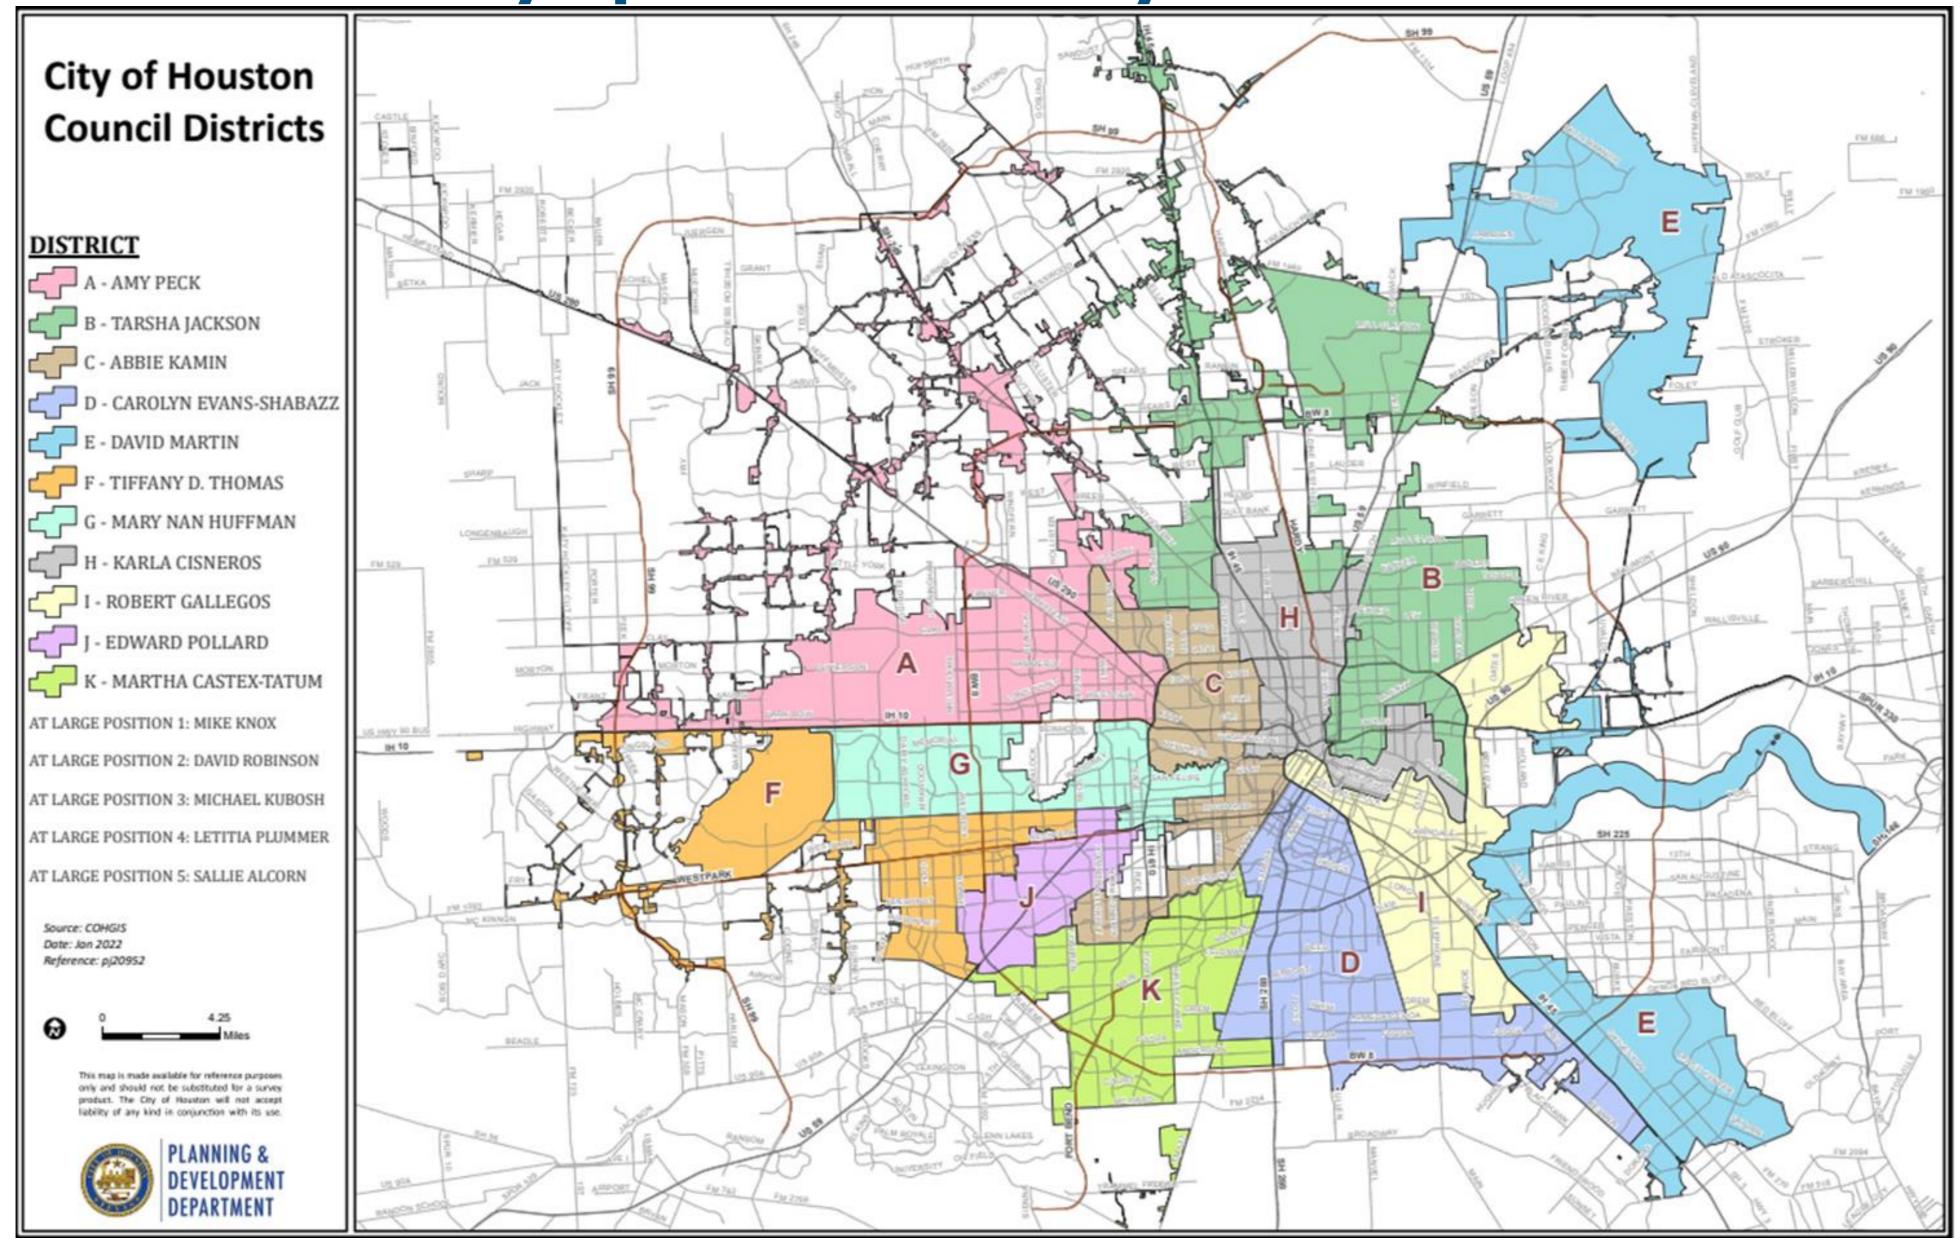

,964 | 95,448        | -2,223 | -2%         |
|                                   |        |        |        |        |        |        | •      |        |        |        |        |               |        |       |        |        |        |        |        |        |        |        |       |               |        |             |
| Grand Total                       | 11,231 | 10,257 | 11,198 | 11,058 | 11,760 | 11,370 | 11,881 | 11,531 | 10,703 | 11,155 | 10,582 | 122,726       | 11,136 | 9,871 | 10,958 | 11,006 | 11,545 | 11,045 | 11,266 | 11,107 | 10,419 | 10,362 | 9,962 | 118,677       | -4,049 | -3%         |

Violent crime totals for YTD November 2023 are trending 7% below last year, while Non-Violent totals are 2% below last year.

#### Monthly Update - Crime by Council District



## District A Council Member Peck

| Council District A                | Jan   | Feb | Mar   | Apr   | May   | Jun   | Jul   | Aug   | Sep   | Oct   | Nov   | 2022<br>Total | Jan   | Feb   | Mar   | Apr   | May   | Jun   | Jul   | Aug   | Sep   | Oct   | Nov   | 2023<br>Total | Diff | %<br>Change |
|-----------------------------------|-------|-----|-------|-------|-------|-------|-------|-------|-------|-------|-------|---------------|-------|-------|-------|-------|-------|-------|-------|-------|-------|-------|-------|---------------|------|-------------|
| Murder                            | 3     | 1   | 3     | 4     | 3     | 2     | 1     | 0     | 1     | 0     | 4     | 22            | 1     | 1     | 2     | 1     | 3     | 2     | 4     | 1     | 2     | 3     | 5     | 25