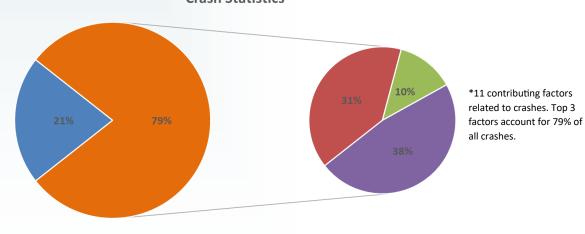

\*Crash Summary by Contributing Factor Categories
Dates From: 1/1/2021—5/31/2021

■ All Other Categories ■ Speeding ■ Distraction ■ Failed to Yield

Statistics Provided By: Houston Police Department Vehicular Crimes Division